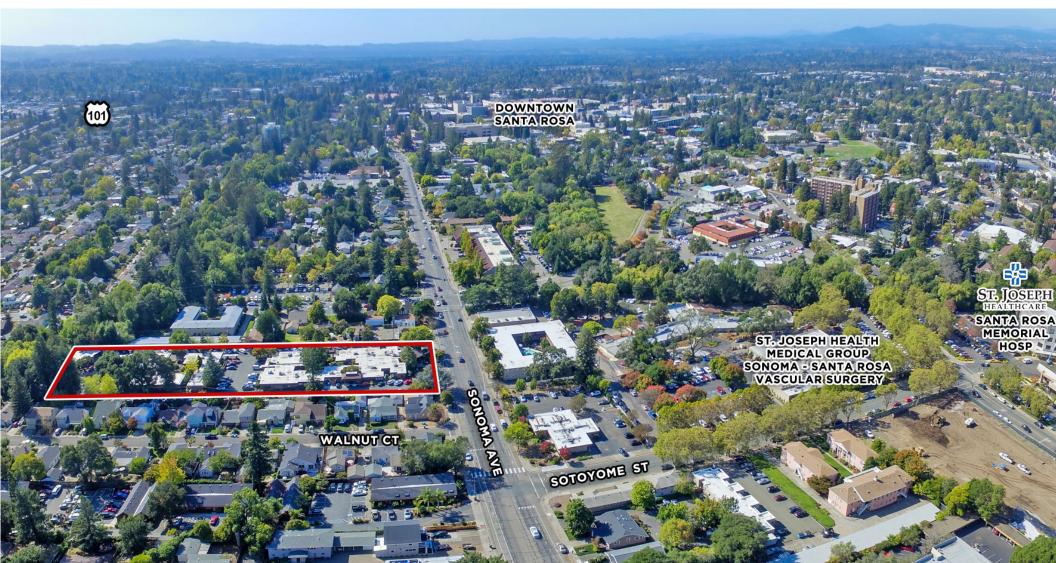

#### **DESCRIPTION OF LOCATION - AREA**

In the heart of the Southeast Santa Rosa Medical Community walking distance to Memorial Hospital and other professional offices. Close to downtown with easy access to and from US Highway 12 and 101 and major SE Santa Rosa arterial roads.