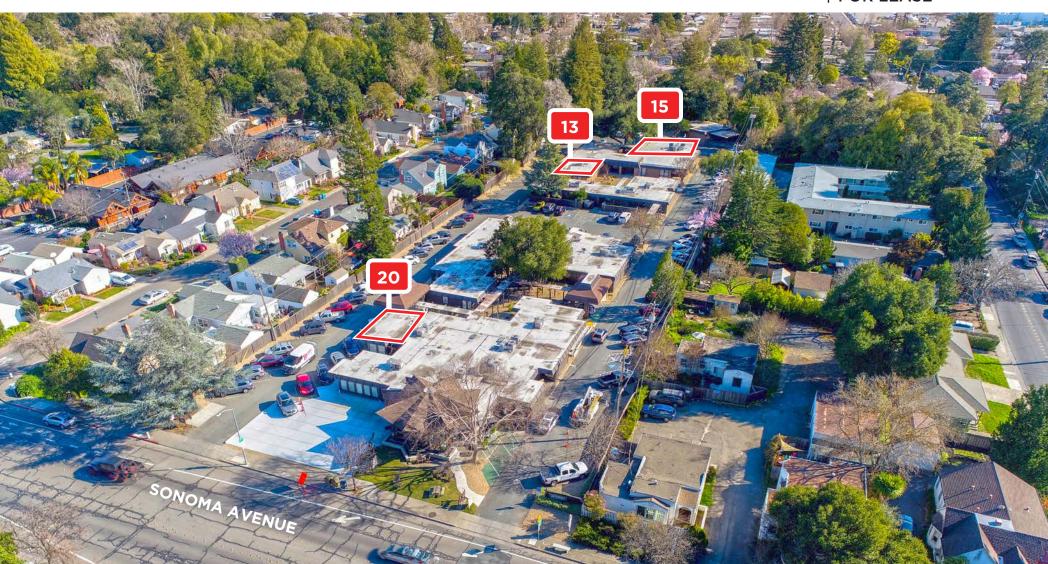

### LEASE TERMS

2-5 Years

| AVAILABLE UNITS | SF          | OPTIONS                                                  |
|-----------------|-------------|----------------------------------------------------------|
| 13-A            | 1,091+/- SF | All units recently demised to 3 smaller units.           |
| 13-B            | 1,481+/- SF |                                                          |
| 13-C            | 1,124+/- SF |                                                          |
| 15-A            | 1,800+/- SF | Currently one unit, but can be demised to smaller units. |
| 15-B            | 1,200+/- SF |                                                          |
| 15-C            | 2,600+/- SF |                                                          |
| 20              | 1,500+/- SF |                                                          |

# FLOOR PLAN UNIT 20 - 1,500+/- SF

990 SONOMA AVENUE MULTIPLE UNITS SANTA ROSA, CA