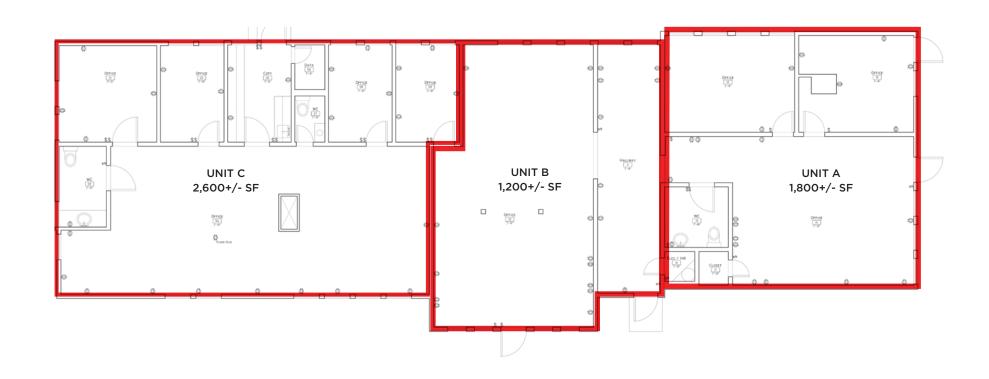

### LEASE TERMS

2-5 Years

| AVAILABLE UNITS | SF          | OPTIONS                                                  |
|-----------------|-------------|----------------------------------------------------------|
| 13-A            | 1,091+/- SF | All units recently demised to 3 smaller units.           |
| 13-B            | 1,481+/- SF |                                                          |
| 13-C            | 1,124+/- SF |                                                          |
| 15-A            | 1,800+/- SF | Currently one unit, but can be demised to smaller units. |
| 15-B            | 1,200+/- SF |                                                          |
| 15-C            | 2,600+/- SF |                                                          |
| 20              | 1,500+/- SF |                                                          |

# STAND ALONE OFFICE BUILDING FOR LEASE

Currently one unit, but can be demised into 3 smaller units.