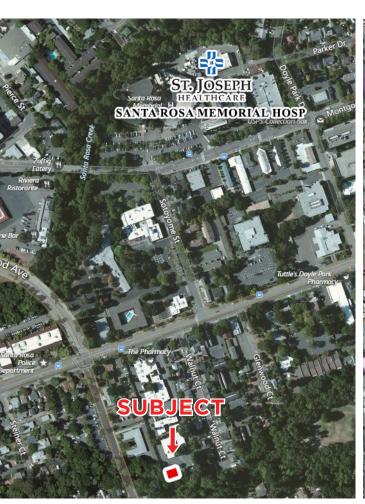

# PROPERTY SUMMARY

990 SONOMA AVENUE MULTIPLE UNITS SANTA ROSA, CA

# STAND ALONE OFFICE BUILDING FOR LEASE

"IN THE HEART OF THE SANTA ROSA MEDICAL COMMUNITY NEAR THE CAMPUS OF MEMORIAL/PROVIDENCE HOSPITAL"

#### **DESCRIPTION OF LOCATION - AREA**

In the heart of the Southeast Santa Rosa Medical Community walking distance to Memorial Hospital and other professional offices. Close to downtown with easy access to and from US Highway 12 and 101 and major SE Santa Rosa arterial roads.