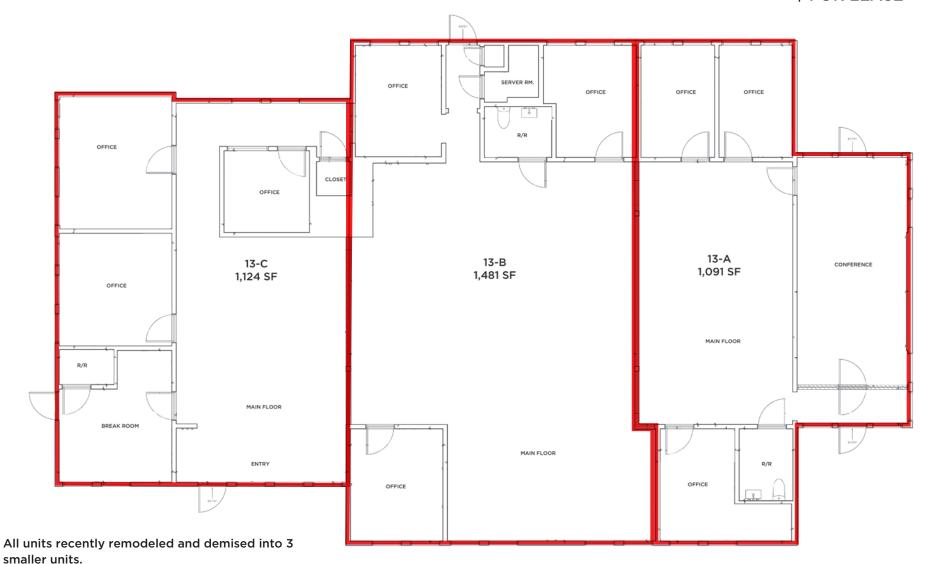

### LEASE TERMS

2-5 Years

| AVAILABLE UNITS | SF          | OPTIONS                                                  |
|-----------------|-------------|----------------------------------------------------------|
| 13-A            | 1,091+/- SF | All units recently demised to 3 smaller units.           |
| 13-B            | 1,481+/- SF |                                                          |
| 13-C            | 1,124+/- SF |                                                          |
| 15-A            | 1,800+/- SF | Currently one unit, but can be demised to smaller units. |
| 15-B            | 1,200+/- SF |                                                          |
| 15-C            | 2,600+/- SF |                                                          |
| 20              | 1,500+/- SF |                                                          |

# STAND ALONE OFFICE BUILDING FOR LEASE

Currently one unit, but can be demised into 3 smaller units.