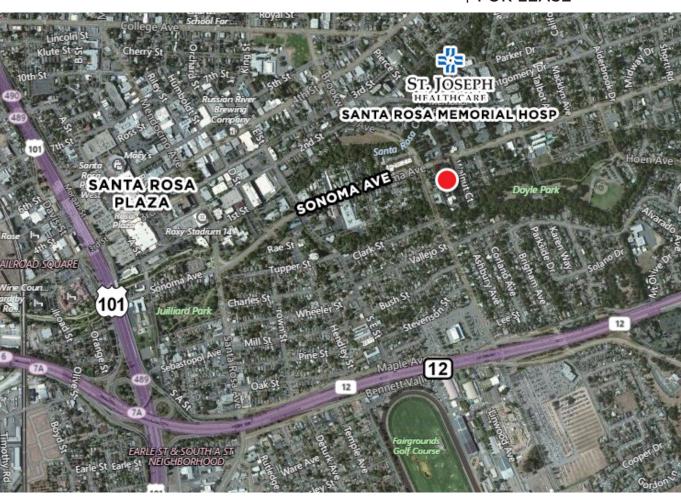

# PROPERTY SUMMARY

990 SONOMA AVENUE MULTIPLE UNITS SANTA ROSA, CA

# STAND ALONE OFFICE BUILDING FOR LEASE

"IN THE HEART OF THE SANTA ROSA MEDICAL COMMUNITY NEAR THE CAMPUS OF MEMORIAL/PROVIDENCE HOSPITAL"

#### **DESCRIPTION OF LOCATION - AREA**

In the heart of the Southeast Santa Rosa Medical Community walking distance to Memorial Hospital and other professional offices. Close to downtown with easy access to and from US Highway 12 and 101 and major SE Santa Rosa arterial roads.