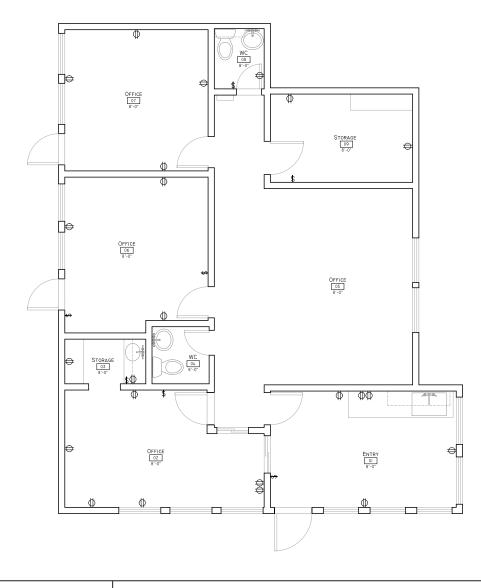

# FLOOR PLAN UNIT 20 - 1,500+/- SF

990 SONOMA AVENUE MULTIPLE UNITS SANTA ROSA, CA