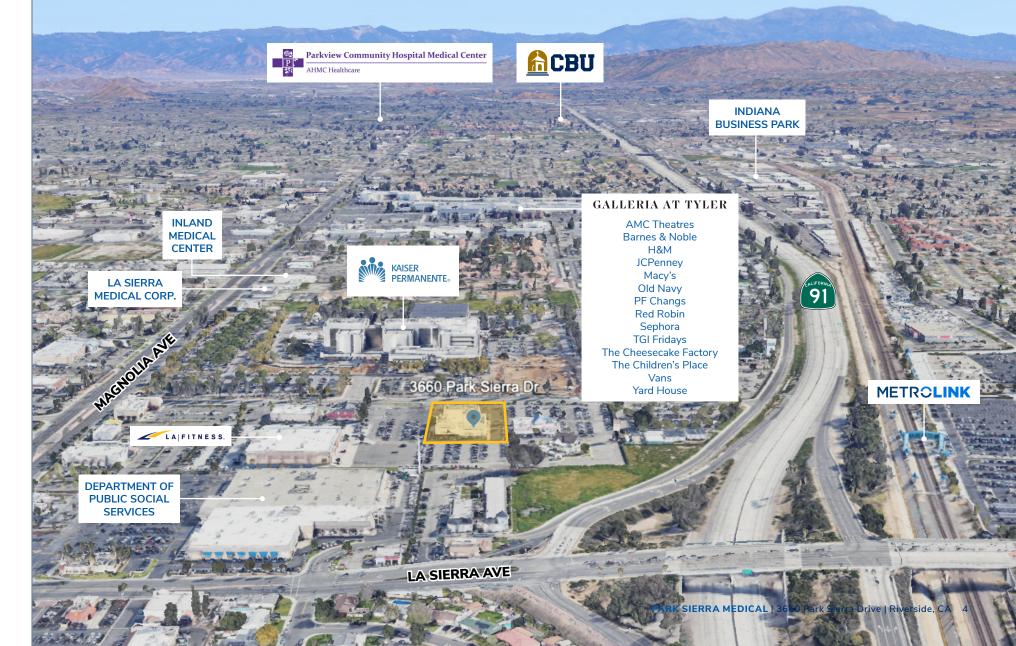

E, CA

### Suite 202

±6,000 SF (DIVISIBLE)



| PROPERTY ADDRESS    | 3660 Park Sierra Dr |
|---------------------|---------------------|
| SUBMARKET CLUSTER   | Inland Empire East  |
| RBA                 | 36,703              |
| TYPICAL FLOOR SIZE  | 18,352              |
| PROPERTY TYPE       | Medical Office      |
| BUILDING CLASS      | В                   |
| NUMBER OF STORIES   | 2                   |
| LAND AREA (AC)      | 2.59                |
| PARKING RATIO       | 5.99                |
| YEAR BUILT          | 2006                |
| TENANCY             | Multi               |
| NUMBER OF ELEVATORS | 1                   |
| APN                 | 138-470-018         |







OFFICE





Floor Plan

OFFICE

EXAM

OFFICE

EXAM

OFFICE

OFFICE

OFFICE

**NH** 

## Area Tenancy







### Let's Connect

#### Morgan Adams SENIOR ASSOCIATE

949.732.3752 morgan.adams@streamrealty.com Lic. 020674419

#### Peter Joyce VICE PRESIDENT

949.203.3035 peter.joyce@streamrealty.com Lic. 02001428

### Mike Adams MANAGING DIRECTOR

949.203.3033 madams@streamrealty.com Lic. 01875266

Copyright © 2024Stream Realty Partners, All rights reserved. The information contained herein was obtained from sources believed reliable; however, Stream Realty Partners, L.P. make no guarantees, warranties or representations as to the completeness or accuracy thereof. The presentation of this property is submitted subject to errors, change of price, or conditions, prior sale or lease, or withdrawal without notice.