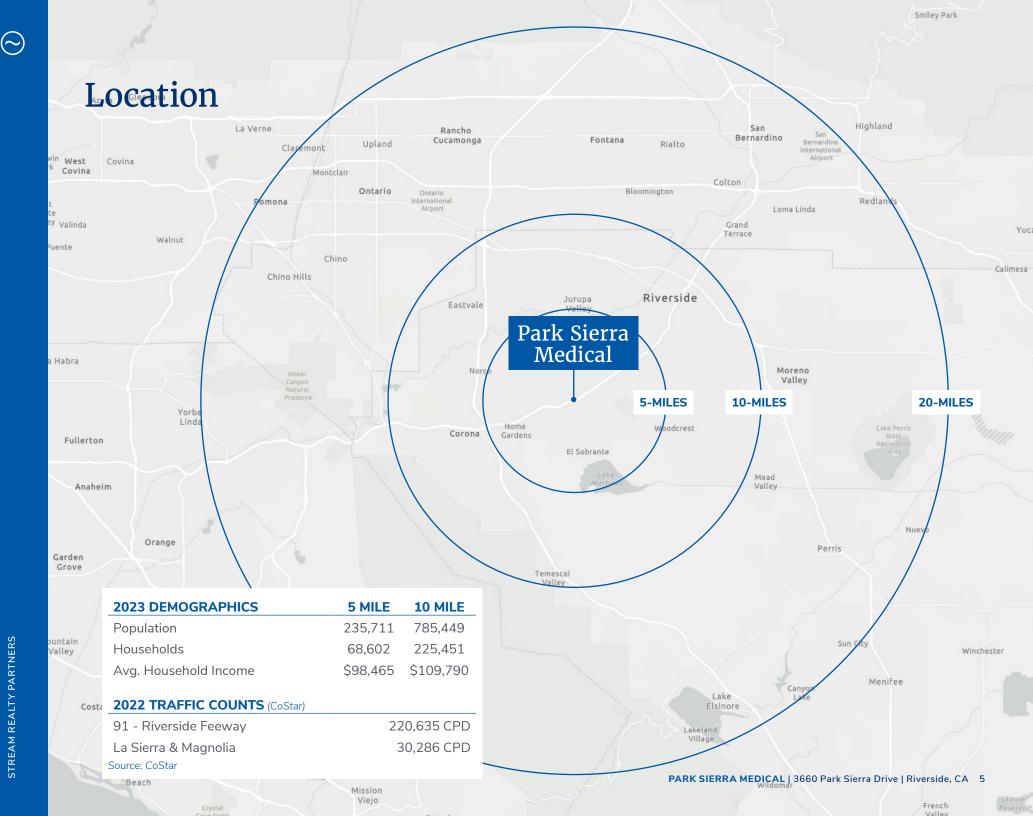

CA

### Suite 202

±6,000 SF (DIVISIBLE)



| PROPERTY ADDRESS    | 3660 Park Sierra Dr |
|---------------------|---------------------|
| SUBMARKET CLUSTER   | Inland Empire East  |
| RBA                 | 36,703              |
| TYPICAL FLOOR SIZE  | 18,352              |
| PROPERTY TYPE       | Medical Office      |
| BUILDING CLASS      | В                   |
| NUMBER OF STORIES   | 2                   |
| LAND AREA (AC)      | 2.59                |
| PARKING RATIO       | 5.99                |
| YEAR BUILT          | 2006                |
| TENANCY             | Multi               |
| NUMBER OF ELEVATORS | 1                   |
| APN                 | 138-470-018         |







OFFICE





Floor Plan

OFFICE

EXAM

OFFICE

EXAM

OFFICE

OFFICE

OFFICE

**NH** 

## Area Tenancy







### Let's Connect

#### Morgan Adams SENIOR ASSOCIATE

949.732.3752 morgan.adams@streamrealty.com Lic. 020674419

#### Peter Joyce VICE PRESIDENT

949.203.3035 peter.joyce@streamrealty.com Lic. 02001428

### Mike Adams MANAGING DIRECTOR

949.203.3033 madams@streamrealty.com Lic. 01875266

Copyright © 2024Stream Realty Partners, All rights reserved. The information contained herein was obtained from sources believed reliable; however, Stream Realty Partners, L.P. make no guarantees, warranties or representations as to the completeness or accuracy thereof. The presentation of this property is submitted subject to errors, change of price, or conditions, prior sale or lease, or withdrawal without notice.