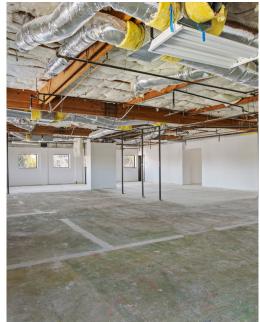

### Suite 202

±6,000 SF (DIVISIBLE)

| PROPERTY ADDRESS    | 3660 Park Sierra Dr |
|---------------------|---------------------|
| SUBMARKET CLUSTER   | Inland Empire East  |
| RBA                 | 36,703              |
| TYPICAL FLOOR SIZE  | 18,352              |
| PROPERTY TYPE       | Medical Office      |
| BUILDING CLASS      | В                   |
| NUMBER OF STORIES   | 2                   |
| LAND AREA (AC)      | 2.59                |
| PARKING RATIO       | 5.99                |
| YEAR BUILT          | 2006                |
| TENANCY             | Multi               |
| NUMBER OF ELEVATORS | 1                   |
| APN                 | 138-470-018         |