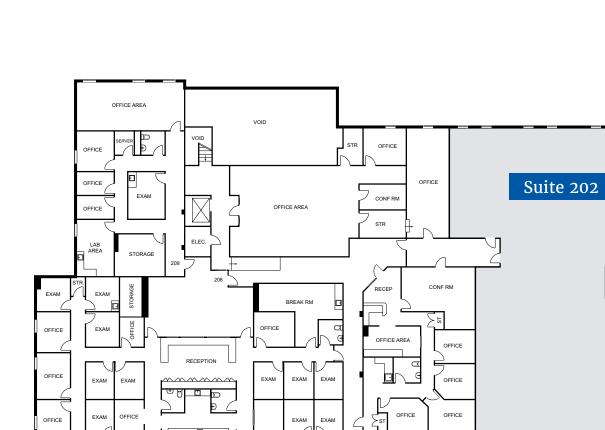

### Suite 202

±6,000 SF (DIVISIBLE)

| PROPERTY ADDRESS    | 3660 Park Sierra Dr |
|---------------------|---------------------|
| SUBMARKET CLUSTER   | Inland Empire East  |
| RBA                 | 36,703              |
| TYPICAL FLOOR SIZE  | 18,352              |
| PROPERTY TYPE       | Medical Office      |
| BUILDING CLASS      | В                   |
| NUMBER OF STORIES   | 2                   |
| LAND AREA (AC)      | 2.59                |
| PARKING RATIO       | 5.99                |
| YEAR BUILT          | 2006                |
| TENANCY             | Multi               |
| NUMBER OF ELEVATORS | 1                   |
| APN                 | 138-470-018         |

OFFICE

Floor Plan

OFFICE

EXAM

OFFICE

EXAM

OFFICE

OFFICE

OFFICE

**NH** 