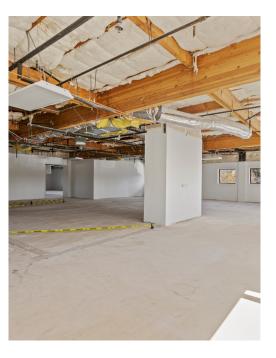

### Suite 202

±6,000 SF (DIVISIBLE)

| PROPERTY ADDRESS    | 3660 Park Sierra Dr |
|---------------------|---------------------|
| SUBMARKET CLUSTER   | Inland Empire East  |
| RBA                 | 36,703              |
| TYPICAL FLOOR SIZE  | 18,352              |
| PROPERTY TYPE       | Medical Office      |
| BUILDING CLASS      | В                   |
| NUMBER OF STORIES   | 2                   |
| LAND AREA (AC)      | 2.59                |
| PARKING RATIO       | 5.99                |
| YEAR BUILT          | 2006                |
| TENANCY             | Multi               |
| NUMBER OF ELEVATORS | 1                   |
| APN                 | 138-470-018         |