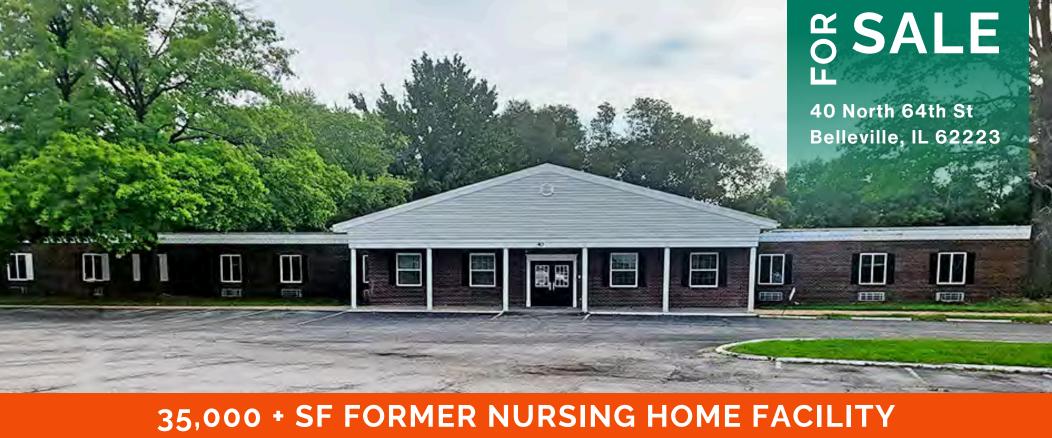

# OFFICE/RETAIL PROPERTY SUMMARY

40 NORTH 64TH STREET, BELLEVILLE, IL 62223

**LISTING** # 2932

#### **PROPERTY DESCRIPTION:**

35,000 + SF former nursing home facility. 61 rooms, 3 showers, kitchen with hood, dining hall, laundry facility, 6 offices, corridor nurses' stations and numerous storage closets. Situated on 4.69 acres of land.