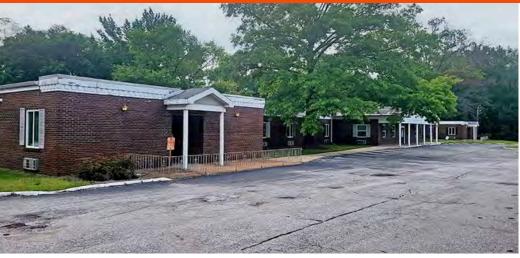

#### **PROPERTY DESCRIPTION:**

35,000 + SF former nursing home facility. 61 rooms, 3 showers, kitchen with hood, dining hall, laundry facility, 6 offices, corridor nurses' stations and numerous storage closets. Situated on 4.69 acres of land.