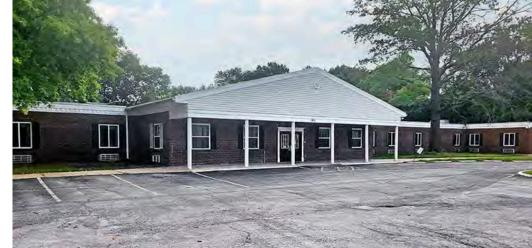

#### **PROPERTY DESCRIPTION:**

35,000 + SF former nursing home facility. 61 rooms, 3 showers, kitchen with hood, dining hall, laundry facility, 6 offices, corridor nurses' stations and numerous storage closets. Situated on 4.69 acres of land.