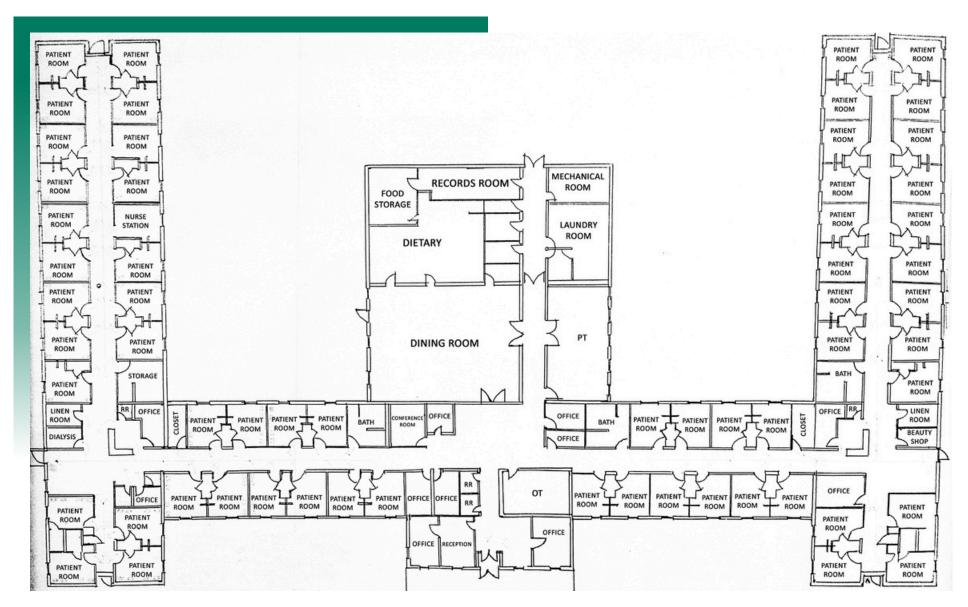

#### **PROPERTY DESCRIPTION:**

35,000 + SF former nursing home facility. 61 rooms, 3 showers, kitchen with hood, dining hall, laundry facility, 6 offices, corridor nurses' stations and numerous storage closets. Situated on 4.69 acres of land.