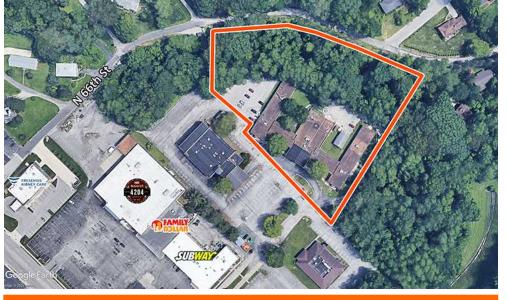

# **AREA MAP**

40 North 64th St., Belleville, IL 62223

# **LOCATION OVERVIEW**

Located on West Main Street 1/2 mile west of Frank Scott Parkway and 20 minutes from Downtown St. Louis. The property is situated in a TIF District and Enterprise Zone.

40 North 64th St., Belleville, IL 62223