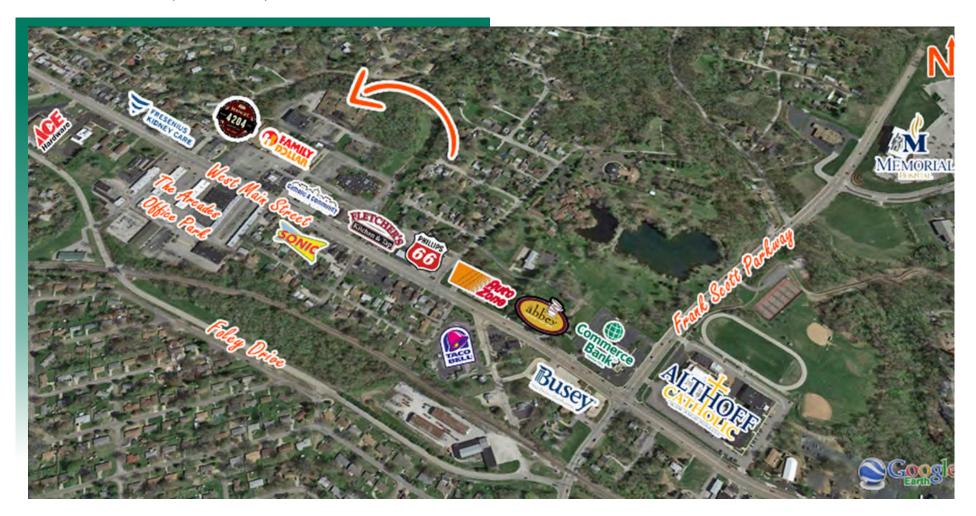

# **AREA MAP**

40 North 64th St., Belleville, IL 62223

# **LOCATION OVERVIEW**

Located on West Main Street 1/2 mile west of Frank Scott Parkway and 20 minutes from Downtown St. Louis. The property is situated in a TIF District and Enterprise Zone.

40 North 64th St., Belleville, IL 62223