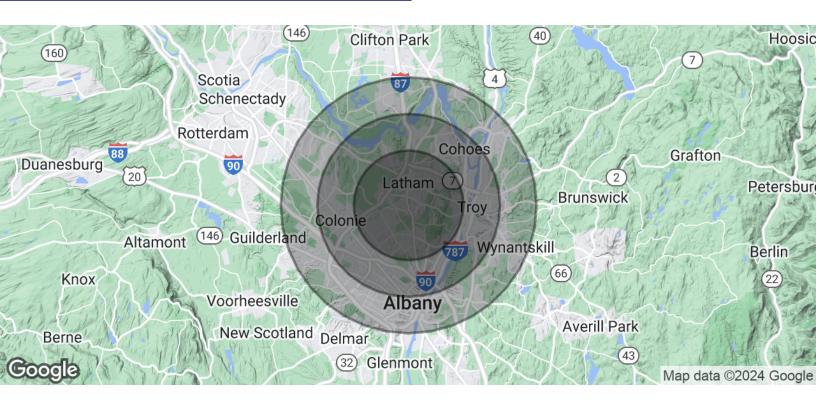

## **DEMOGRAPHICS MAP & REPORT**

| POPULATION           | 3 MILES | 5 MILES | 7 MILES |
|----------------------|---------|---------|---------|
| Total Population     | 52,998  | 191,253 | 321,666 |
| Average Age          | 40.4    | 36.9    | 38.2    |
| Average Age (Male)   | 38.8    | 35.3    | 36.7    |
| Average Age (Female) | 41.8    | 38.0    | 39.2    |

| HOUSEHOLDS & INCOME | 3 MILES   | 5 MILES   | 7 MILES   |
|---------------------|-----------|-----------|-----------|
| Total Households    | 23,613    | 87,051    | 151,345   |
| # of Persons per HH | 2,2       | 2.2       | 2.1       |
| Average HH Income   | \$87,566  | \$69,119  | \$72,993  |
| Average House Value | \$264,738 | \$185,329 | \$188,221 |

2020 American Community Survey (ACS)