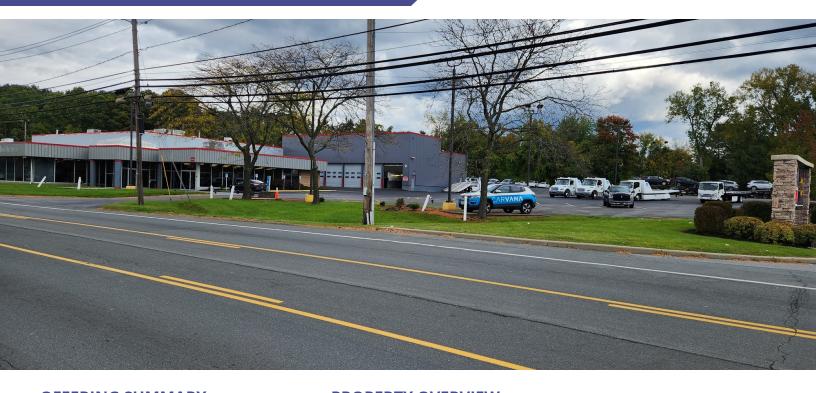

Latham, NY 12110

FOR SALE | FORMER AUTO DEALERSHIP SPACE

**EXECUTIVE SUMMARY** 

## **OFFERING SUMMARY**

Sale Price: \$4,500,000

Lot Size: 4.3 Acres

Building Size: 25,000 SF

MLS#: 202400695

## PROPERTY OVERVIEW

Approximately 4.3 acre site with 25,000 sf building. Currently leased to Carvana. Initial Lease term expires December 31, 2026. Financial info available to potential buyers. Tenant has two (2) three year options to extend.