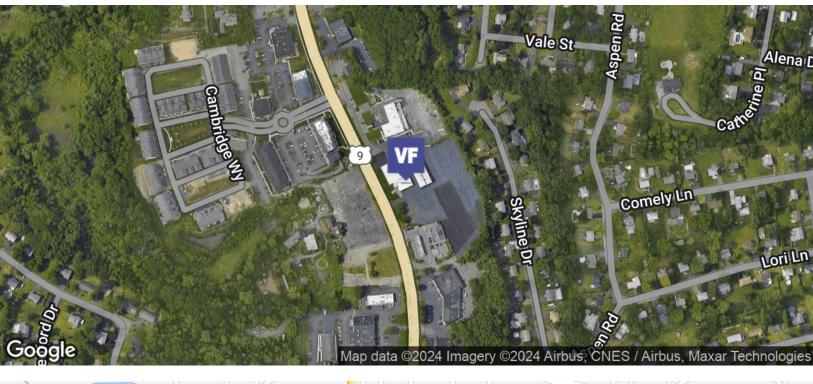

Latham, NY 12110

FOR SALE | FORMER AUTO DEALERSHIP SPACE

**EXECUTIVE SUMMARY** 

## PROPERTY OVERVIEW

Approximately 4.3 acre site with 25,000 sf building. Currently leased to Carvana. Initial Lease term expires December 31, 2026. Financial info available to potential buyers. Tenant has two (2) three year options to extend.

- -Great location on busy Rt. 9 corridor
- -Includes 603 New Loudon Road

#### PROPERTY HIGHLIGHTS

- Great Location
- Plenty Of Parking
- Existing Lease In Place
- Price Includes Property At 603 New Loudon Road