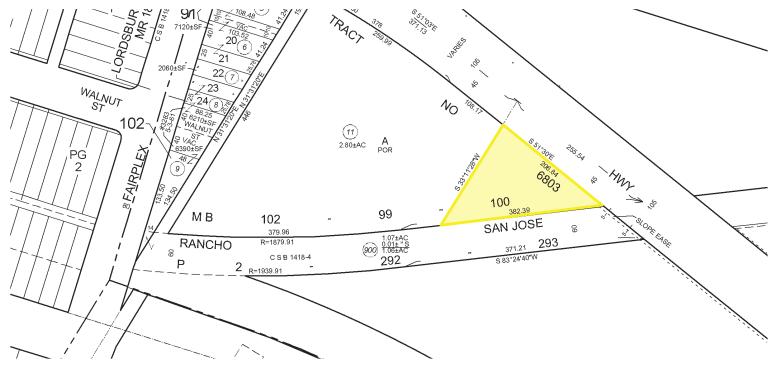

\* See Note Below Contact City For Approved Uses \*

| Lease Rate/Mo: | \$12,000            | Sprinklered: No                        | Office SF / #:        | 750 SF          |
|----------------|---------------------|----------------------------------------|-----------------------|-----------------|
| Lease Rate/SF: | \$2.03              | Clear Height: 12' - 16'                | Restrooms:            | 4               |
| Lease Type:    | Gross / Op. Ex:     | GL Doors/Dim: 41 / Varies              | Office HVAC:          | Heat & AC       |
| Available SF:  | 5,906 SF            | DH Doors/Dim: 0                        | Finished Ofc Mezz:    | 0 SF            |
| Minimum SF:    | 5,906 SF            | A: 100 V: 120/208 0: 3 W: 4            | Include In Available: | No              |
| Prop Lot Size: | 0.45 Ac / 19,618 SF | Construction Type: Framed              | Unfinished Mezz:      | 0 SF            |
| Term:          | 3-5 Years w/COLA'S  | Const Status/Year Bit: Existing / 1951 | Include In Available: | No              |
| Sale Price:    | \$2,000,000         |                                        | Possession:           | Close of Escrow |
| Sale Price/SF: | \$338.64            | Whse HVAC: No                          | Vacant:               | No              |
| Taxes:         | \$13,624            | Parking Spaces: 10 / Ratio: 1.69:1,000 | To Show:              | Call Broker     |
| Yard:          | Fenced              | Rail Service: No                       | Market/Submarket:     | LA East         |
| Zoning:        | OTLVSP*             | Specific Use:                          | APN#:                 | 8378-014-012    |
|                |                     |                                        |                       |                 |