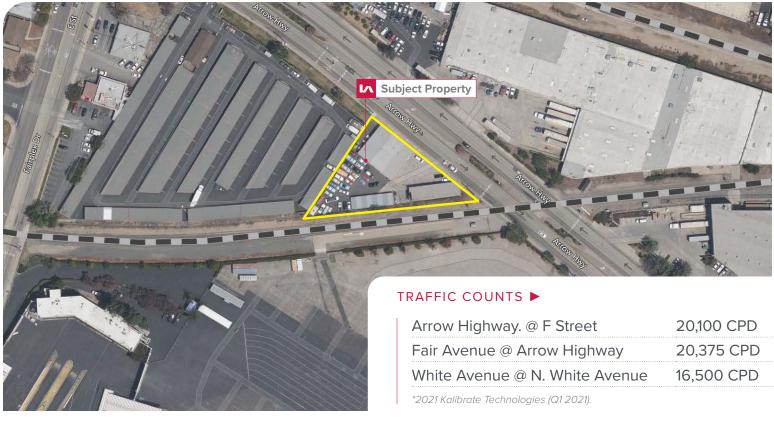

Available SF 5,906 SF Industrial For Lease & For Sale Building Size 5,906 SF

**Property Name:** 

Address:

2282 Arrow Hwy, La Verne, CA 91750

**Cross Streets:** 

Located Adjacent to Foothill Gold Line Two (2) Existing Driveway Cuts Curb, Gutter and Street Improvements Close To University of La Verne And Adjacent to LA County Fairgrounds

## FOR SALE or LONG TERM LEASE

±19,618 SF COMMERCIAL LAND 2282 Arrow Hwy. La Verne, CA 91750

OCAL EXPERTISE. INTERNATIONAL REACH. WORLD CLASS

For More Information, Please Contact:

**STEVE SHATAFIAN**Senior Vice President | Lic. # 01779172