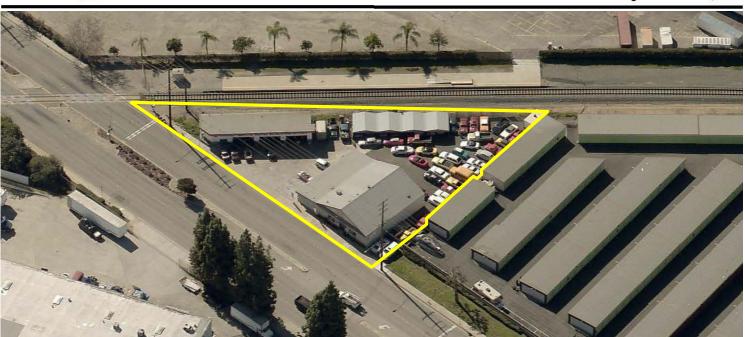

Available SF 5,906 SF Industrial For Lease & For Sale Building Size 5,906 SF

**Property Name:** 

Address:

2282 Arrow Hwy, La Verne, CA 91750

**Cross Streets:** 

Located Adjacent to Foothill Gold Line Two (2) Existing Driveway Cuts Curb, Gutter and Street Improvements Close To University of La Verne And Adjacent to LA County Fairgrounds

## FOR SALE or LONG TERM LEASE

±19,618 SF COMMERCIAL LAND 2282 Arrow Hwy. La Verne, CA 91750

OCAL EXPERTISE. INTERNATIONAL REACH. WORLD CLASS

For More Information, Please Contact:

**STEVE SHATAFIAN**Senior Vice President | Lic. # 01779172