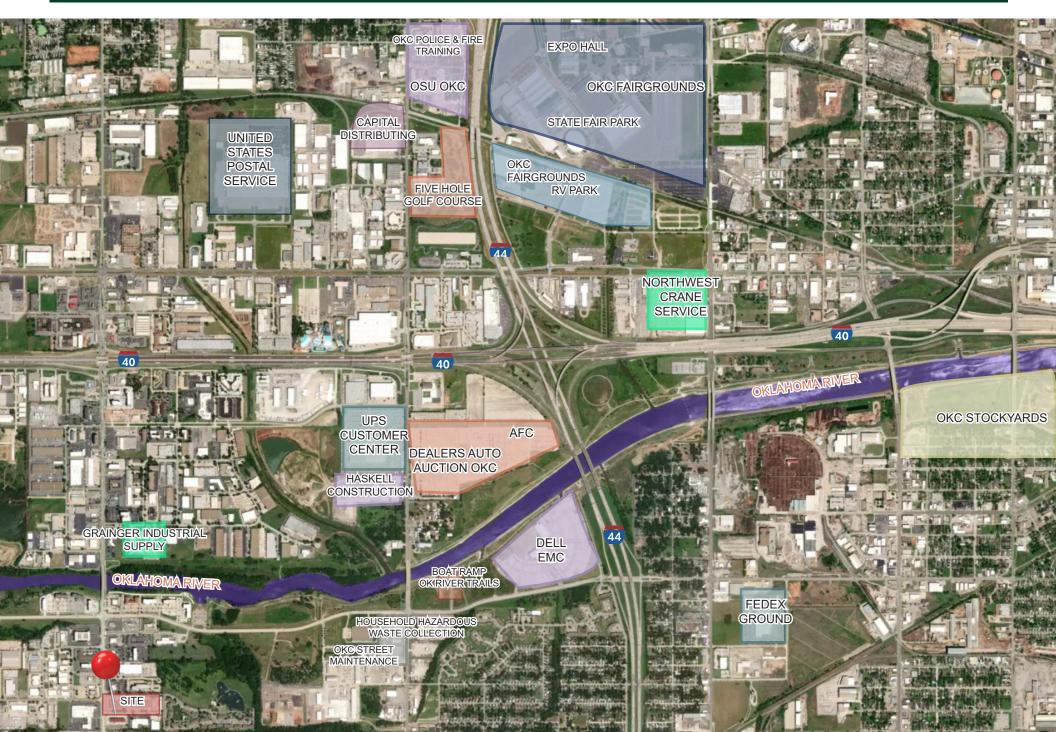

# Aerial of Surrounding Area

With a location just 12 miles north of Will Rogers World Airport, it has easy access to I-40, I-44, Airport Rd, and the new turnpike expansion.

• Suite 4321

2,650± Sqaure Feet