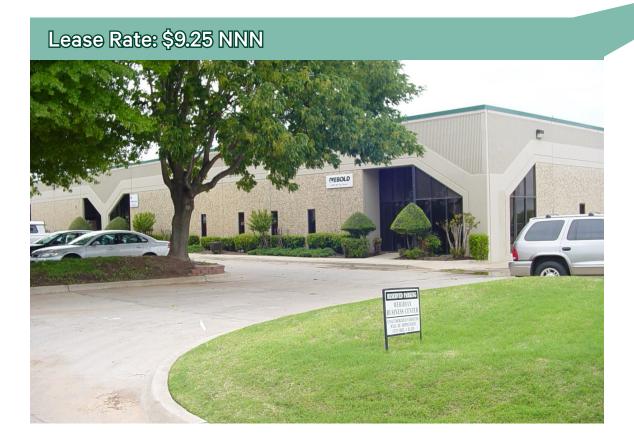

# Lease Rate: \$9.25 NNN

Flex Space

## **Location Highlights**

Meridian Business Center, located at Southwest 21st Street and South Meridian Avenue, consists of two buildings totaling ± 64,270 square feet.

This property is professionally managed, has great curb appeal with the polished landscaping and provides great flexibilty for tenants and clients alike.