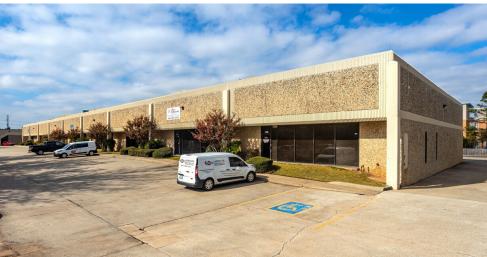

## **Location Highlights**

Meridian Business Center, located at Southwest 21st Street and South Meridian Avenue, consists of two buildings totaling ± 64,270 square feet.

This property is professionally managed, has great curb appeal with the polished landscaping and provides great flexibilty for tenants and clients alike.