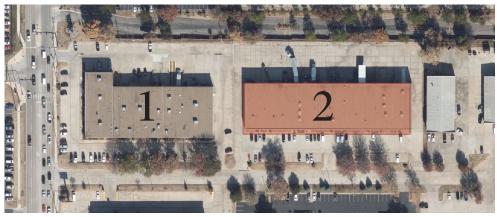

# Aerial of Surrounding Area

## **Location Highlights**

Meridian Business Center, located at Southwest 21st Street and South Meridian Avenue, consists of two buildings totaling ± 64,270 square feet.

This property is professionally managed, has great curb appeal with the polished landscaping and provides great flexibilty for tenants and clients alike.