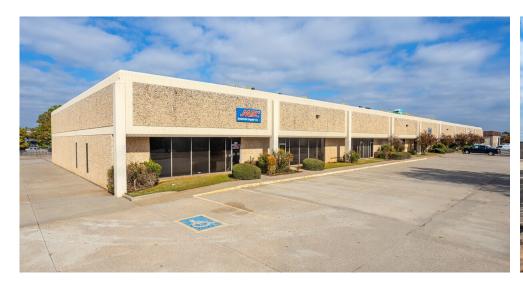

## **Location Highlights**

Meridian Business Center, located at Southwest 21st Street and South Meridian Avenue, consists of two buildings totaling ± 64,270 square feet.

This property is professionally managed, has great curb appeal with the polished landscaping and provides great flexibilty for tenants and clients alike.