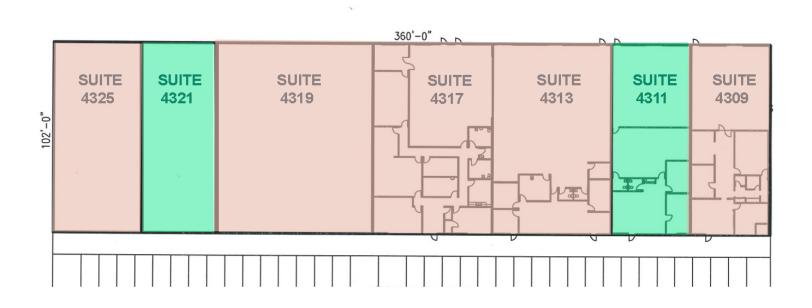

With a location just 12 miles north of Will Rogers World Airport, it has easy access to I-40, I-44, Airport Rd, and the new turnpike expansion.

• Suite 4321

2,650± Sqaure Feet

# • Suite 4311

4,311± Sqaure Feet