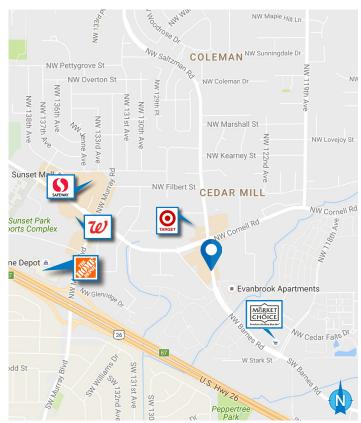

#### **FEATURES**

- High traffic retail center with great visibility off signalized intersection
- Strong residential demographics with high discretionary income
- Co-tenants include: DQ, Laughing Planet, Mailboxes & More, Hoffman Music Academy, Bleachers Sports Bar & Grill
- Signage available with visibility from NW Barnes, Saltzman, and Cornell Roads, and access to Hwy 26
- Local ownership and professionally managed center