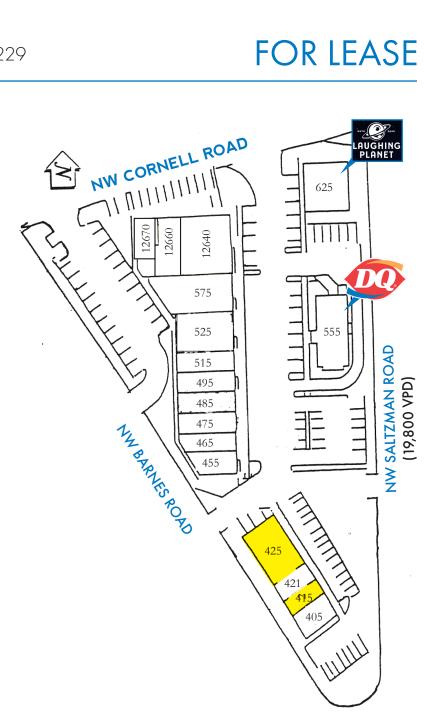

### SITE PLAN

| TENI |    | IT 1 | Γ. |
|------|----|------|----|
| TEN  | AN |      |    |
|      |    |      | •• |

| 405   | JG Barburs               | 800 SF   |  |
|-------|--------------------------|----------|--|
| 415   | AVAILABLE                | 800 SF   |  |
| 421   | Teriyaki Beef Bowl       | 800 SF   |  |
| 425   | AVAILABLE                | 2,400 SF |  |
| 455   | Joy Poke                 | 1,181 SF |  |
| 465   | China Rim                | 845 SF   |  |
| 475   | Red Rose Spa             | 1,200 SF |  |
| 485   | Sarah M Jewelry          | 1,200 SF |  |
| 495   | Hair Salon               | 1,200 SF |  |
| 515   | Mailboxes and More       | 1,200 SF |  |
| 525   | The Wine Cellar          | 2,400 SF |  |
| 575   | Bleachers Grill & Pub    | 3,146 SF |  |
| 12660 | Hoffman Academy of Music | 1,585 SF |  |
| 12640 | Baby & Me                | 3,110 SF |  |
| 12670 | Smart Labs Now           | 932 SF   |  |
| 625   | Laughing Planet          | 2,400 SF |  |
| 555   | Dairy Queen              | 2,806 SF |  |