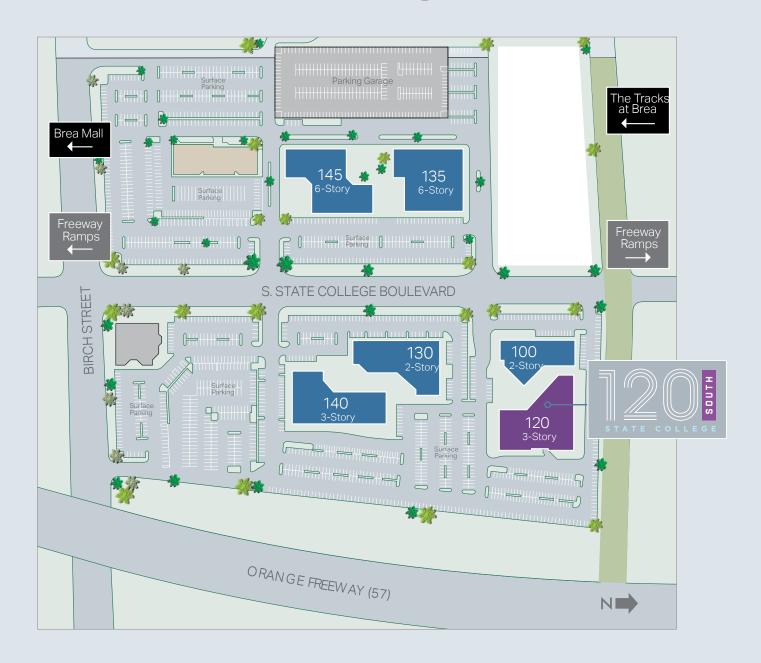

### HIGHLIGHTS



Located in The Brea Place



On-site amenities including gym, conference facilities & recreation areas



Immediate access to 57 Freeway



Walking distance to numerous retail amenities including Starbucks, Target, 24-Hour Fitness & The Brea













NEWMARK

#### **AMENITIES**

#### ON-SITE

- New Athletic Club and Executive Lap Pool
- Extensive Outdoor Seating Areas
- Car Wash, ATM

# RECENTLY COMPLETED

- World Class Conference/ Training Center
- Additional Outdoor People Spaces
- Collaboration/Game Room

#### **AMENITIES**

#### WALKING DISTANCE

- Brea Mall & Brea Marketplace Shopping Center
- 15+ Restaurants and Cafes
- The Tracks at Brea
- 24 Hour Fitness
- Day-Care Center
- OCTA Bus Line & Brea Trolley
- Dry Cleaner
- Embassy Suites

### MEARBY AMENITIES



## NEW WORLD CLASS CONFERENCE/ TRAINING CENTER





Large Conference Room



**Medium Conference Room** 



Community Break Room

# NEW COLLABORATION/GAME ROOM













High End Einichee