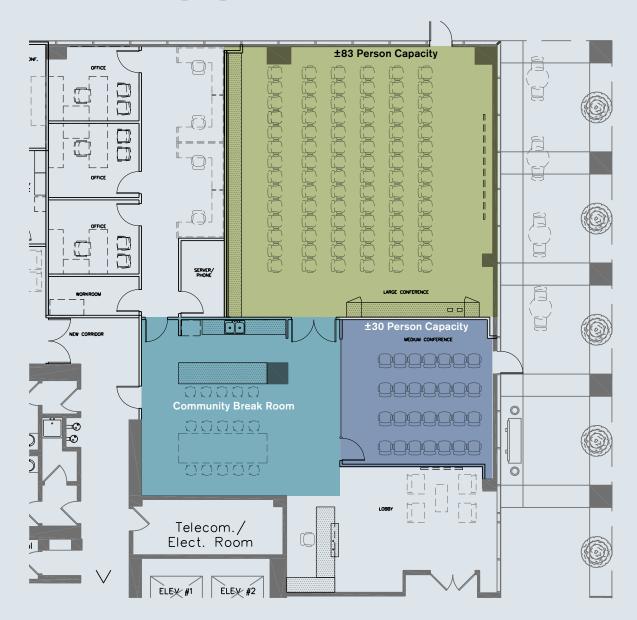

## NEW WORLD CLASS CONFERENCE/ TRAINING CENTER

Large Conference Room

**Medium Conference Room** 

Community Break Room