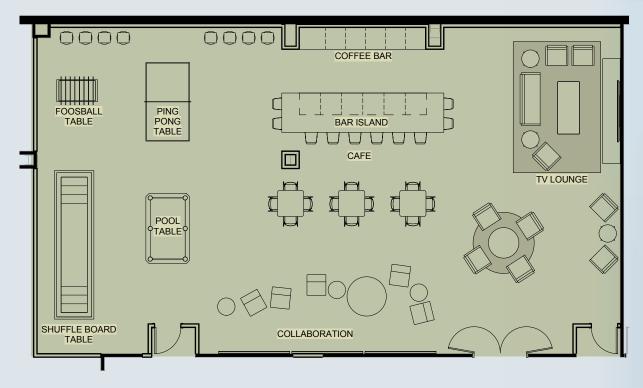

distance to numerous retail amenities including Starbucks, Target, 24-Hour Fitness & The Brea













NEWMARK

#### **AMENITIES**

#### ON-SITE

- New Athletic Club and Executive Lap Pool
- Extensive Outdoor Seating Areas
- Car Wash, ATM

# RECENTLY COMPLETED

- World Class Conference/ Training Center
- Additional Outdoor People Spaces
- Collaboration/Game Room

#### **AMENITIES**

#### WALKING DISTANCE

- Brea Mall & Brea Marketplace Shopping Center
- 15+ Restaurants and Cafes
- The Tracks at Brea
- 24 Hour Fitness
- Day-Care Center
- OCTA Bus Line & Brea Trolley
- Dry Cleaner
- Embassy Suites

### MEARBY AMENITIES



## NEW WORLD CLASS CONFERENCE/ TRAINING CENTER





Large Conference Room



**Medium Conference Room** 



Community Break Room

# NEW COLLABORATION/GAME ROOM













High End Einichee