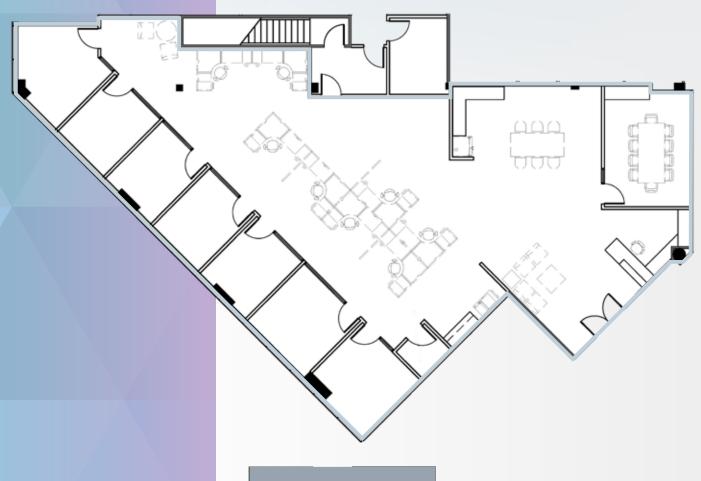

### HIGHLIGHTS



Located in The Brea Place



On-site amenities including gym, conference facilities & recreation areas



Immediate access to 57 Freeway



Walking distance to numerous retail amenities including Starbucks, Target, 24-Hour Fitness & The Brea













NEWMARK

#### **AMENITIES**

#### ON-SITE

- New Athletic Club and Executive Lap Pool
- Extensive Outdoor Seating Areas
- Car Wash, ATM

# RECENTLY COMPLETED

- World Class Conference/ Training Center
- Additional Outdoor People Spaces
- Collaboration/Game Room

#### **AMENITIES**

#### WALKING DISTANCE

- Brea Mall & Brea Marketplace Shopping Center
- 15+ Restaurants and Cafes
- The Tracks at Brea
- 24 Hour Fitness
- Day-Care Center
- OCTA Bus Line & Brea Trolley
- Dry Cleaner
- Embassy Suites

### MEARBY AMENITIES



## NEW WORLD CLASS CONFERENCE/ TRAINING CENTER





Large Conference Room



**Medium Conference Room** 



Community Break Room

# NEW COLLABORATION/GAME ROOM













High End Einichee