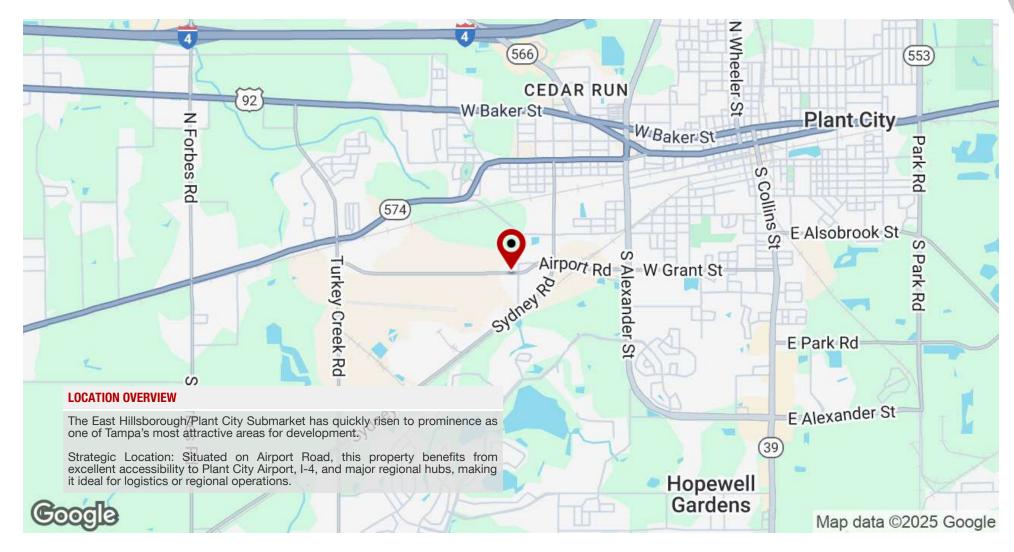

#### PROPERTY HIGHLIGHTS

- 8,000 SF Warehouse: Perfect for industrial, storage, or distribution needs.
- Additional Open Land: Ideal for outdoor operations or equipment storage.
- Prime Location: Easy access to Plant City Airport, I-4, and major regional hubs.
- Flexible Leasing: Options to lease the entire property or customize space usage.
- · Versatile Opportunity: Suitable for businesses of all sizes and industries.
- Additional Open Land: Use for operations, parking, or lease for extra income.
- Prime Location: Conveniently near Plant City Airport and I-4, ideal for logistics.
- Opportunity to also purchase the proximate property at 2714 Airport Rd for larger development opportunity.