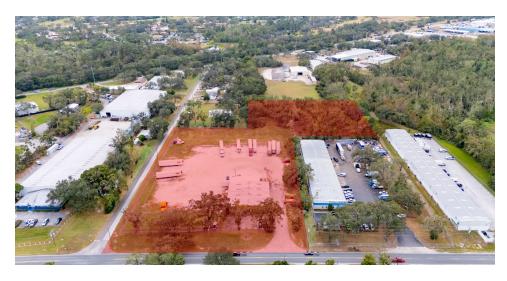

## AIRPORT ROAD INDUSTRIAL HUB

2701 Airport Road, Plant City, FL 33563

#### PROPERTY DESCRIPTION

Discover an exceptional investment and business opportunity with this 8,000-square-foot warehouse on a spacious lot, located in a strategic area of Plant City/East Hillsborough Industrial area. This property offers a range of possibilities for industrial, commercial, or mixed-use applications, along with additional open land for future expansion or leasing income.

### **OFFERING SUMMARY**

 Sale Price:
 \$2,300,000

 Lease Rate:
 \$11,333.00 per month (MG)

 Lot Size:
 5.1 Acres

Building Size: 8,000 SF

#### PROPERTY HIGHLIGHTS

- 8,000 SF Warehouse: Perfect for industrial, storage, or distribution needs.
- Additional Open Land: Ideal for outdoor operations or equipment storage.
- Prime Location: Easy access to Plant City Airport, I-4, and major regional hubs.
- Flexible Leasing: Options to lease the entire property or customize space usage.
- · Versatile Opportunity: Suitable for businesses of all sizes and industries.
- Additional Open Land: Use for operations, parking, or lease for extra income.
- Prime Location: Conveniently near Plant City Airport and I-4, ideal for logistics.
- Opportunity to also purchase the proximate property at 2714 Airport Rd for larger development opportunity.