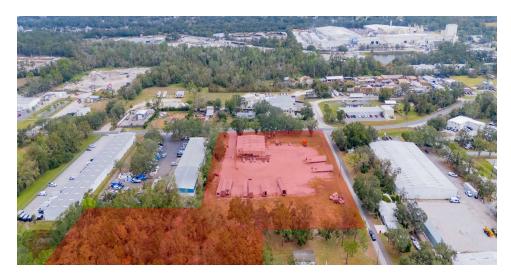

## AIRPORT ROAD INDUSTRIAL HUB

2701 Airport Road, Plant City, FL 33563

#### PROPERTY DESCRIPTION

Discover an exceptional investment and business opportunity with this 8,000-square-foot warehouse on a spacious lot, located in a strategic area of Plant City/East Hillsborough Industrial area. This property offers a range of possibilities for industrial, commercial, or mixed-use applications, along with additional open land for future expansion or leasing income.

#### PROPERTY HIGHLIGHTS

- 8,000 SF Warehouse: Perfect for industrial, storage, or distribution needs.
- Additional Open Land: Ideal for outdoor operations or equipment storage.
- Prime Location: Easy access to Plant City Airport, I-4, and major regional hubs.
- Flexible Leasing: Options to lease the entire property or customize space usage.
- · Versatile Opportunity: Suitable for businesses of all sizes and industries.
- Additional Open Land: Use for operations, parking, or lease for extra income.
- Prime Location: Conveniently near Plant City Airport and I-4, ideal for logistics.
- Opportunity to also purchase the proximate property at 2714 Airport Rd for larger development opportunity.