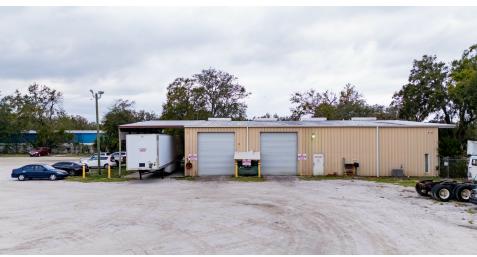

#### PROPERTY DESCRIPTION

Discover an exceptional investment and business opportunity with this 8,000-square-foot warehouse on a spacious lot, located in a strategic area of Plant City/East Hillsborough Industrial area. This property offers a range of possibilities for industrial, commercial, or mixed-use applications, along with additional open land for future expansion or leasing income.

### **OFFERING SUMMARY**

 Sale Price:
 \$2,300,000

 Lease Rate:
 \$11,333.00 per month (MG)

 Lot Size:
 5.1 Acres

Building Size: 8,000 SF

#### PROPERTY HIGHLIGHTS

- 8,000 SF Warehouse: Perfect for industrial, storage, or distribution needs.
- Additional Open Land: Ideal for outdoor operations or equipment storage.
- Prime Location: Easy access to Plant City Airport, I-4, and major regional hubs.
- Flexible Leasing: Options to lease the entire property or customize space usage.
- · Versatile Opportunity: Suitable for businesses of all sizes and industries.
- Additional Open Land: Use for operations, parking, or lease for extra income.
- Prime Location: Conveniently near Plant City Airport and I-4, ideal for logistics.
- Opportunity to also purchase the proximate property at 2714 Airport Rd for larger development opportunity.