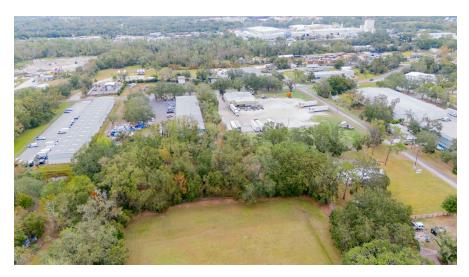

#### PROPERTY DESCRIPTION

Discover an exceptional investment and business opportunity with this 8,000-square-foot warehouse on a spacious lot, located in a strategic area of Plant City/East Hillsborough Industrial area. This property offers a range of possibilities for industrial, commercial, or mixed-use applications, along with additional open land for future expansion or leasing income.

#### PROPERTY HIGHLIGHTS

- 8,000 SF Warehouse: Perfect for industrial, storage, or distribution needs.
- Additional Open Land: Ideal for outdoor operations or equipment storage.
- Prime Location: Easy access to Plant City Airport, I-4, and major regional hubs.
- Flexible Leasing: Options to lease the entire property or customize space usage.
- · Versatile Opportunity: Suitable for businesses of all sizes and industries.
- Additional Open Land: Use for operations, parking, or lease for extra income.
- Prime Location: Conveniently near Plant City Airport and I-4, ideal for logistics.
- Opportunity to also purchase the proximate property at 2714 Airport Rd for larger development opportunity.