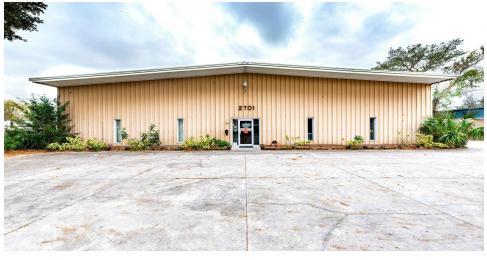

## AIRPORT ROAD INDUSTRIAL HUB

2701 Airport Road, Plant City, FL 33563

#### PROPERTY DESCRIPTION

Discover an exceptional investment and business opportunity with this 8,000-square-foot warehouse on a spacious lot, located in a strategic area of Plant City/East Hillsborough Industrial area. This property offers a range of possibilities for industrial, commercial, or mixed-use applications, along with additional open land for future expansion or leasing income.

### **OFFERING SUMMARY**

 Sale Price:
 \$2,300,000

 Lease Rate:
 \$11,333.00 per month (MG)

 Lot Size:
 5.1 Acres

Building Size: 8,000 SF