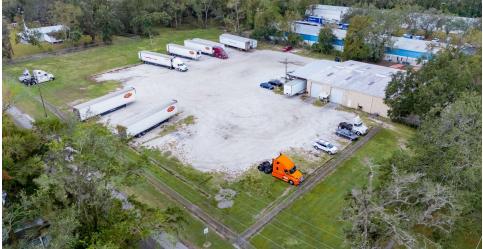

#### PROPERTY DESCRIPTION

Discover an exceptional investment and business opportunity with this 8,000-square-foot warehouse on a spacious lot, located in a strategic area of Plant City/East Hillsborough Industrial area. This property offers a range of possibilities for industrial, commercial, or mixed-use applications, along with additional open land for future expansion or leasing income.

#### PROPERTY HIGHLIGHTS

- 8,000 SF Warehouse: Perfect for industrial, storage, or distribution needs.
- Additional Open Land: Ideal for outdoor operations or equipment storage.
- Prime Location: Easy access to Plant City Airport, I-4, and major regional hubs.
- Flexible Leasing: Options to lease the entire property or customize space usage.
- · Versatile Opportunity: Suitable for businesses of all sizes and industries.
- Additional Open Land: Use for operations, parking, or lease for extra income.
- Prime Location: Conveniently near Plant City Airport and I-4, ideal for logistics.
- Opportunity to also purchase the proximate property at 2714 Airport Rd for larger development opportunity.