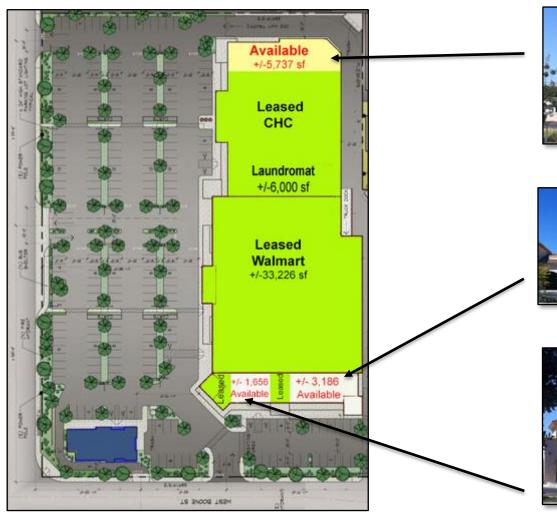

### Property Overview

• High Traffic Counts: 23,500

 Corner of S. Blosser Road and West Boone Street

Anchored Center: Walmart Neighborhood
Marketplace and Community Health Center

Various suites available ranging in size
from +/- 495 sq. ft. to 3,186 sq. ft.

• Two end caps: 3,186 and 5,737 sq. ft.

Lease Rate: \$1.75 to \$2.50 sq. ft., NNN

| Parcel Characteristics               |               |
|--------------------------------------|---------------|
| Existing parking lot on entire site: | 267 Spaces    |
| Land Use Zone:                       | C2 PD Overlay |

#### FOR LEASE: Office/Retail Spaces Available +/- 495 to 5,737 sq. ft. 560 South Blosser, Santa Maria, CA 93454

Corner suite  $\pm$  5,737 sq. ft. Possible division. Lease rate: \$1.75 sq. ft. NNN. Available now.

Part of the center that faces West Boone. +/- 530 sq.ft. to +/- 3,186 sq. ft. Lease rate: \$2.50 sq. ft. NNN. Available now.

Adjacent to Metro PCS. +/- 495 sq. ft. to +/- 1,656 sq. ft. Lease rate: \$2.50 sq. ft. NNN. Available now.