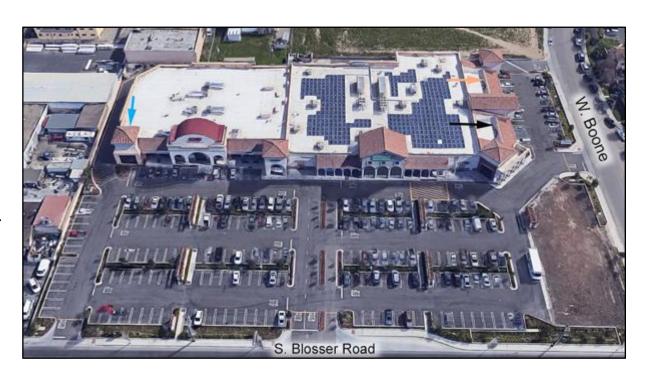

### Property Overview

• High Traffic Counts: 23,500

 Corner of S. Blosser Road and West Boone Street

Anchored Center: Walmart Neighborhood
Marketplace and Community Health Center

Various suites available ranging in size
from +/- 495 sq. ft. to 3,186 sq. ft.

Strong retail location in the most recent Walmart Neighborhood Center. Located at the heavily traveled intersection of South Blosser Road and West Boone Street with daily traffic counts in excess of 23,500 vehicles per day.