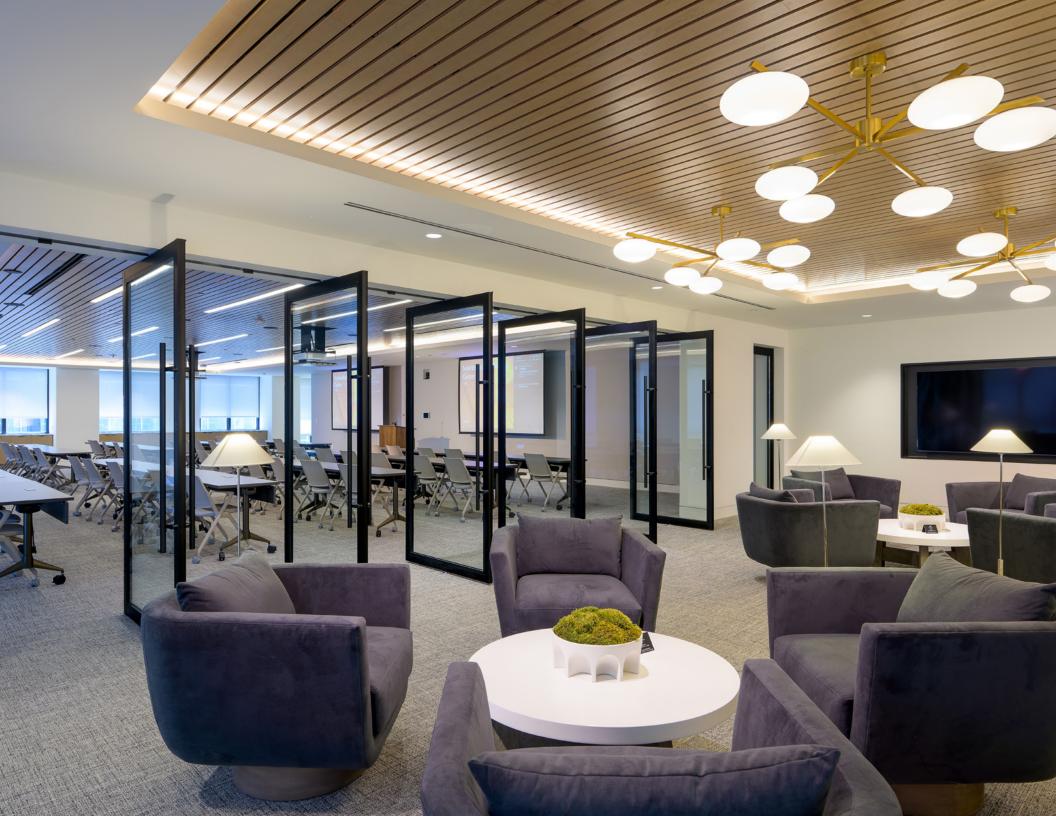

#### Spec Suites

Our thoughtfully designed suites range from 2,500 to 7,500 square feet, offering ample space to accommodate your business needs. Fully furnished options are also available.