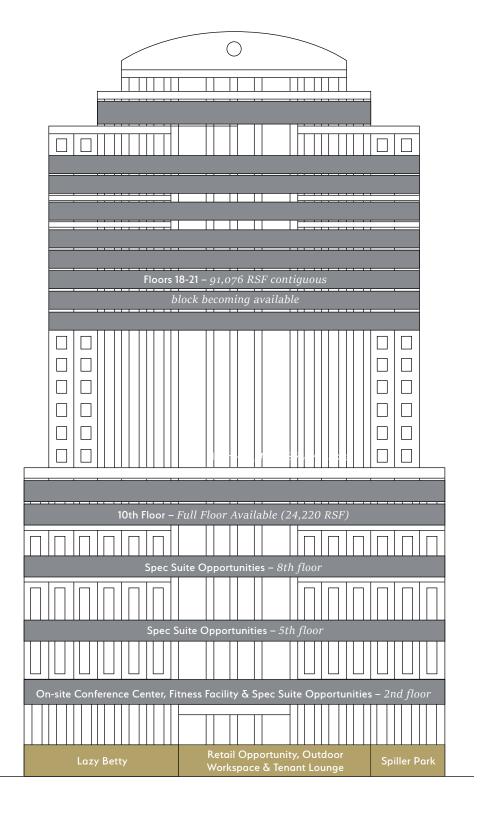

## 999 PeachtreeOpportunities

999 Peachtree offers an abundance of opportunities including move-in-ready spec suites, full floor availabilities, and ground floor retail.

#### Spec Suites

Our thoughtfully designed suites range from 2,500 to 7,500 square feet, offering ample space to accommodate your business needs. Fully furnished options are also available.