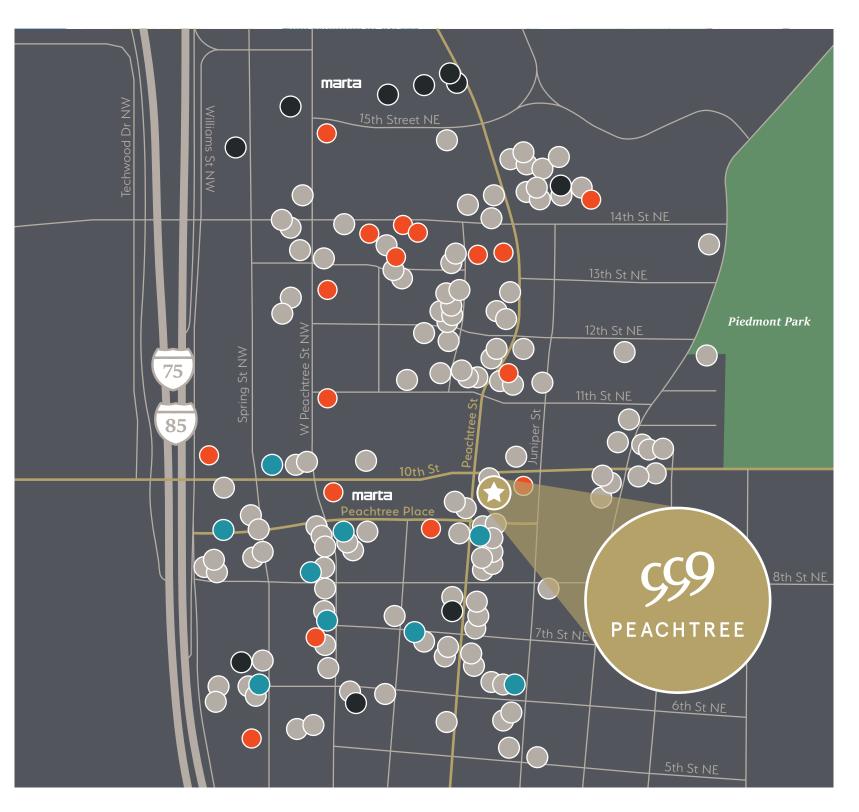

## **Nearby Amenities**

Nestled in the heart of Midtown, 999 Peachtree is surrounded by an abundance of amenities. Whether you're walking to lunch, looking for a place to stay or interested in checking out tonight's shows, 999 is the perfect location for you.

**RESTAURANTS** 

**FITNESS** 

**ENTERTAINMENT** 

**HOTELS** 