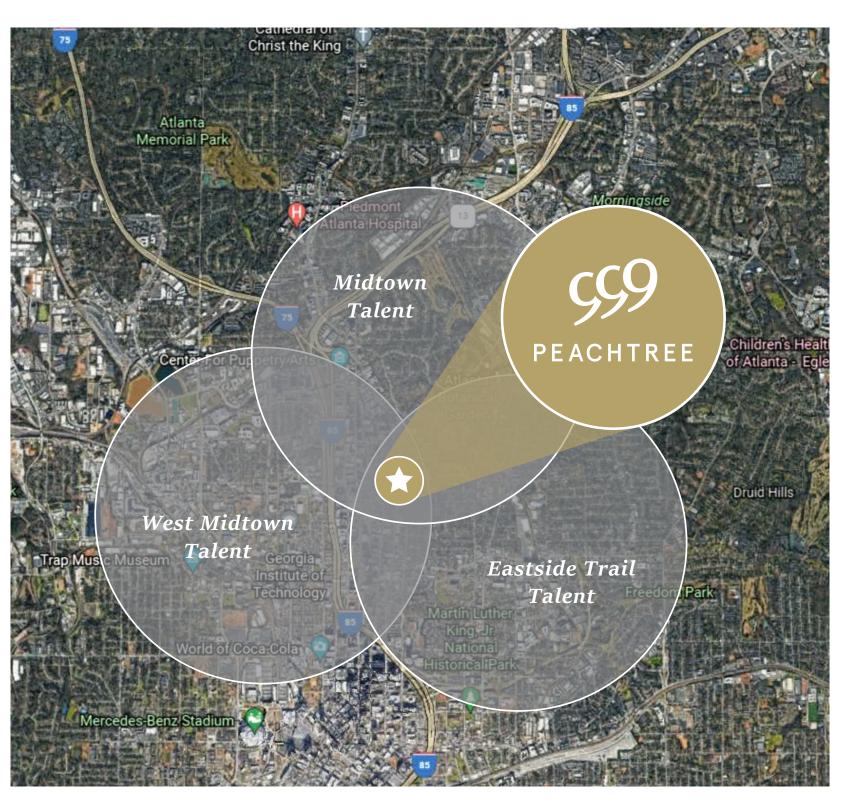

# At the Intersection of Talent

At the crossroads of 999's centralized location is access to a dynamic and talented local workforce, which encompasses Midtown, West Midtown and the Eastside Trail, all within the immediate vicinity.