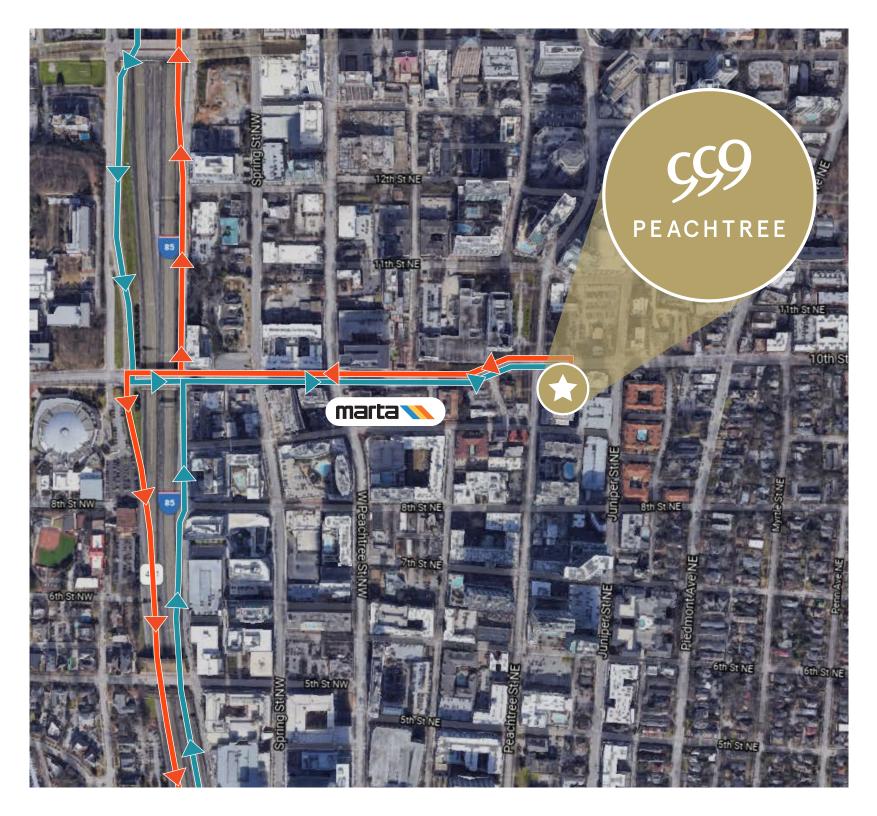

## **Interstate Access**

Close proximity to the Interstate with easy ingress and egress gives 999 Peachtree an unmatched advantage when commuting to and from the building. Visitors will find the location both convenient and highly accessible.