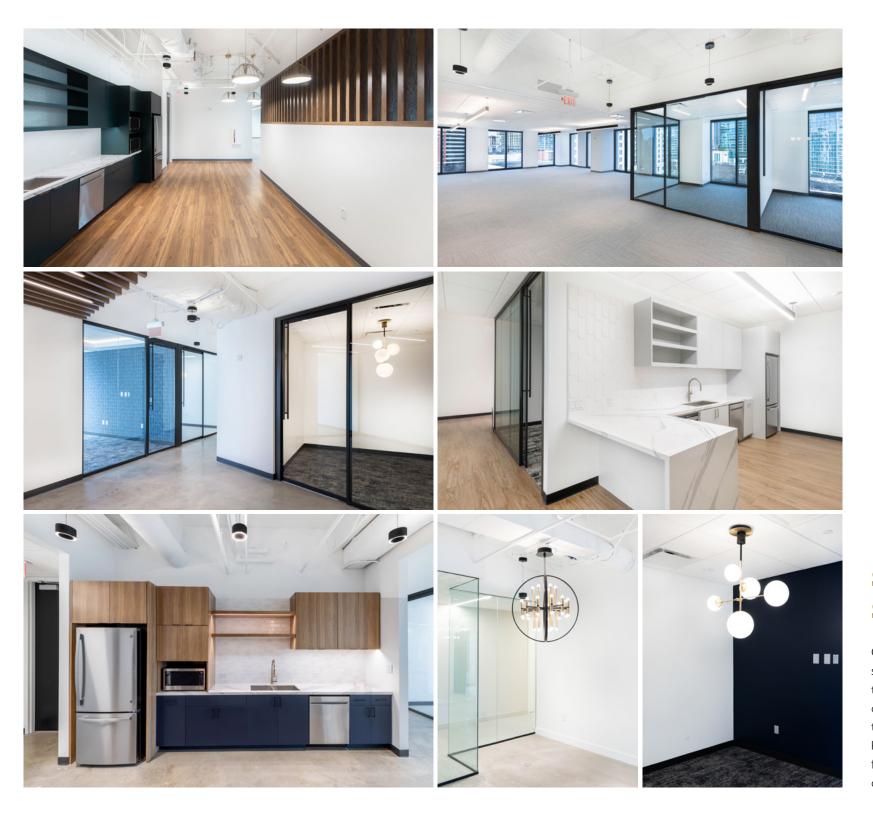

## 999 PeachtreeOpportunities

999 Peachtree offers an abundance of opportunities including move-in-ready spec suites, full floor availabilities, and ground floor retail.

#### Spec Suites

Our thoughtfully designed suites range from 2,500 to 7,500 square feet, offering ample space to accommodate your business needs. Fully furnished options are also available.