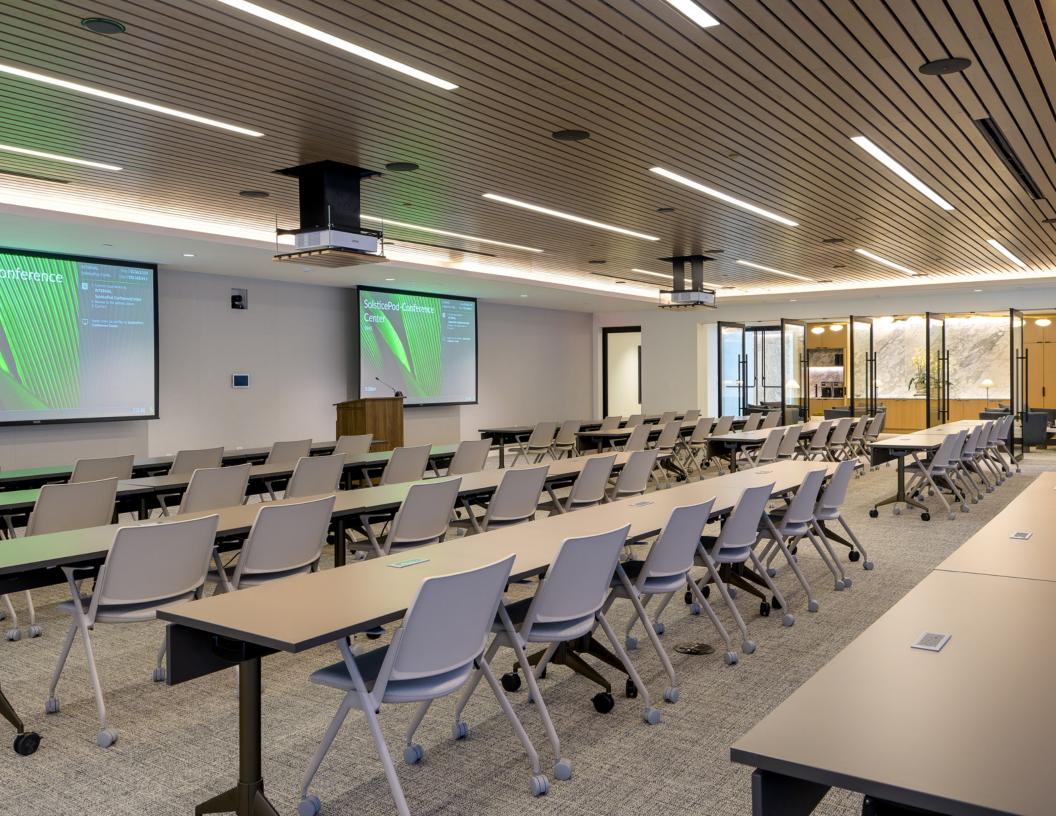

#### Spec Suites

Our thoughtfully designed suites range from 2,500 to 7,500 square feet, offering ample space to accommodate your business needs. Fully furnished options are also available.