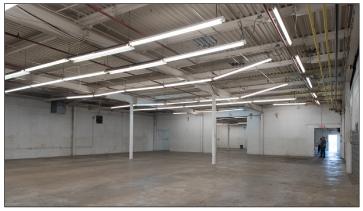

#### **Unit A – Leased**

Taxes and CAM: Approx \$2.75 PSF

Loading: Each Unit Has 3 Tailgates

Ceilings: 13' / 15

35 Parking Spaces on Property

#### **Unit B - Leased**

Taxes and CAM: Approx \$2.75 PSF

Loading: Each Unit Has 3 Tailgates

Ceilings: 13' / 15'

Only 20 Minutes to Bridge and Tunnel