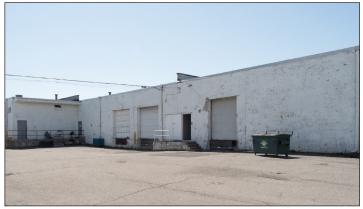

#### **Unit A – Leased**

Taxes and CAM: Approx \$2.75 PSF

Loading: Each Unit Has 3 Tailgates

Ceilings: 13' / 15

35 Parking Spaces on Property

#### **Unit B - Leased**

Taxes and CAM: Approx \$2.75 PSF

Loading: Each Unit Has 3 Tailgates

Ceilings: 13' / 15'

Only 20 Minutes to Bridge and Tunnel