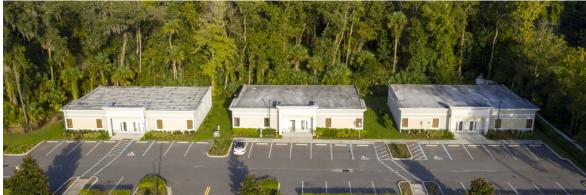

# 273 WINDING HOLLOW

OWNER/USER OPPORTUNITY

#### **PROPERTY FEATURES**

- Excellent owner/user site
- Quiet park-like setting
- Over 250,000 households within 10 miles
- Over \$100K average household income within 2 miles
- Less than 2 miles to SR 417
- Ability to purchase individually

| SALE PRICE: | \$3,200,000       |
|-------------|-------------------|
| SF:         | 3,496 - 10,488 SF |
| TIMING:     | Now               |
| PARKING:    | 3.4/1,000         |
| YEAR BUILT: | 2018              |
| LAND:       | 2.9 AC            |