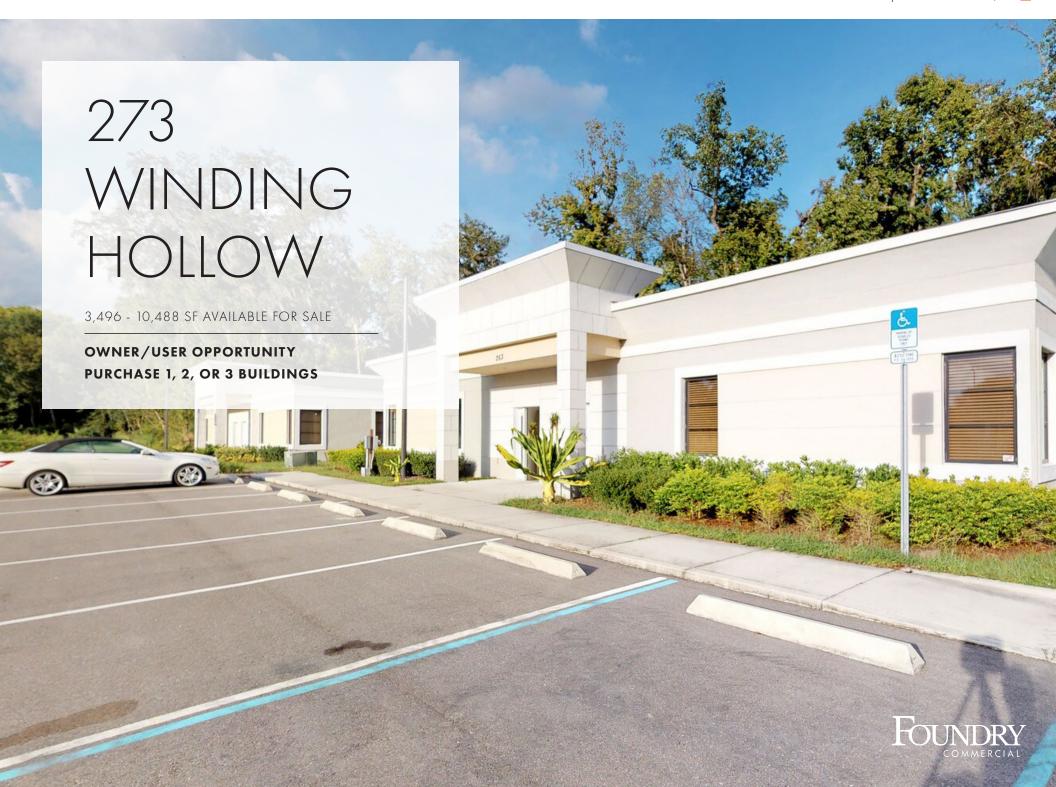

# 273 WINDING HOLLOW

OWNER/USER OPPORTUNITY

#### **PROPERTY FEATURES**

- Excellent owner/user site
- Quiet park-like setting
- Over 250,000 households within 10 miles
- Over \$100K average household income within 2 miles
- Less than 2 miles to SR 417
- Ability to purchase individually

| SALE PRICE: | \$3,200,000       |
|-------------|-------------------|
| SF:         | 3,496 - 10,488 SF |
| TIMING:     | Now               |
| PARKING:    | 3.4/1,000         |
| YEAR BUILT: | 2018              |
| LAND:       | 2.9 AC            |