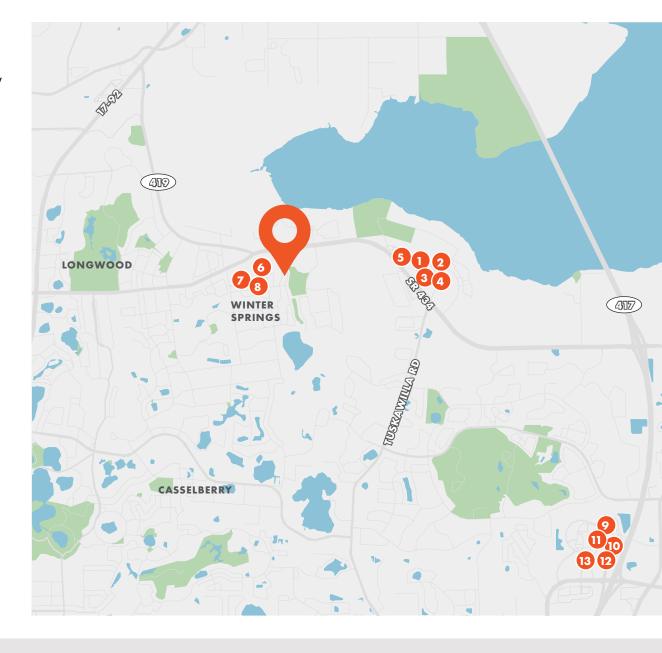

### **AMENITIES**

#### FOOD AND CONVENIENCE

- 1. The Daily Dose
- Tijuana Flats
- McDonald's
- Wendy's
- Publix
- Dunkin'
- Senor Tequila Mexican Grill
- Marco's Pizza
- Target
- 10. Chili's Bar & Grill
- 11. BJ's Restaurant & Brewhouse
- 12. Slam Dunk Sandwiches