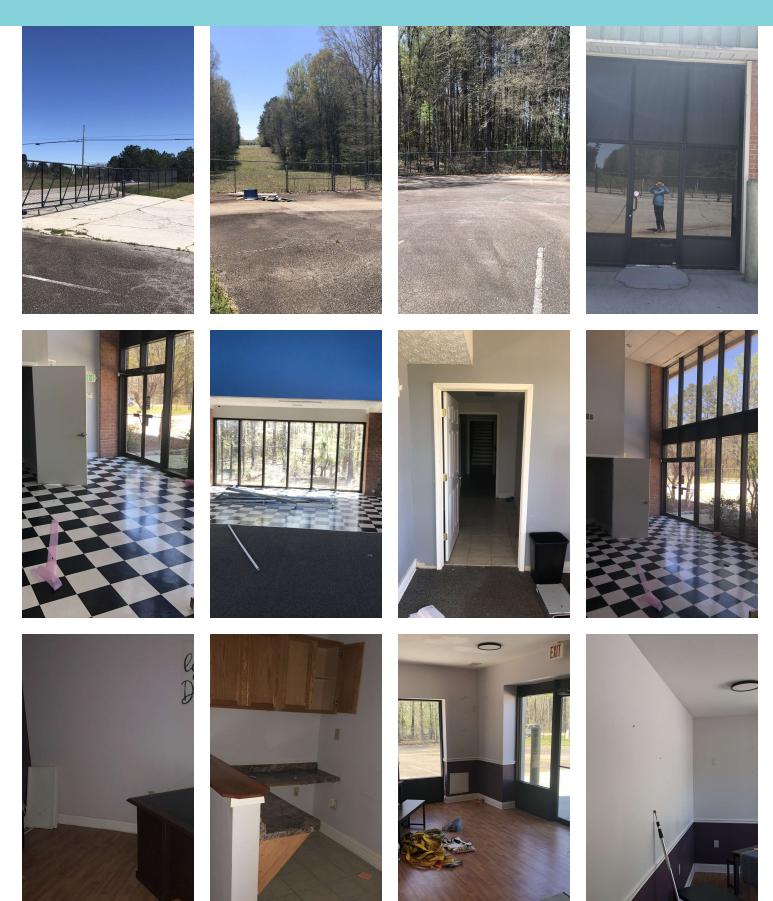

### **Property Description**

Just south of Atlanta, this beautiful office/retail property is strategically positioned in a

highly desirable location. It offers excellent visibility to passing traffic and

ensures easy accessibility from a lot of new single family home and higher destiny residential developments in the area, a main

north/south artery through Downtown Atlanta. It is also just down the street

from Hampton High School, Hampton Middle School, Hampton Elementary

and Rocky Creek Elementary.

#### **Property Highlights**

- Current Medical office Buildout
- 100% fenced parking area
- Good mix of open floor plan and private offices
- High Visibility from Tara Blvd