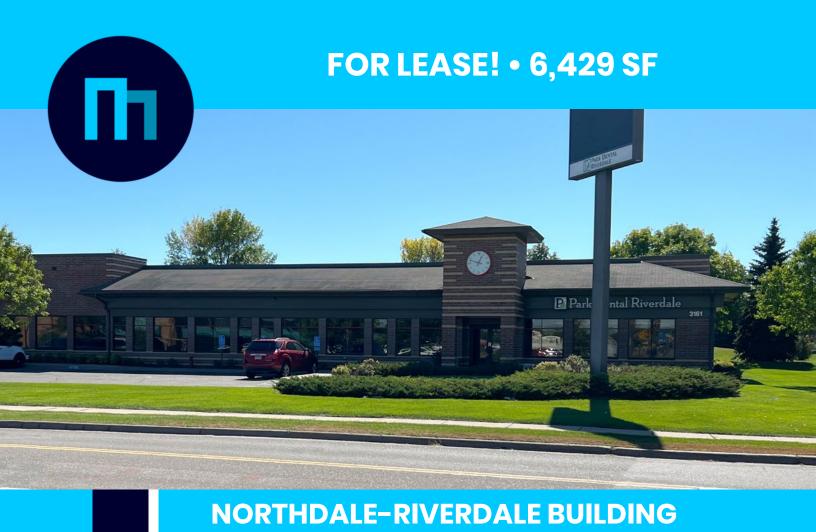

## Fabulous general commercial space in highly trafficked area Part of Riverdale Commons and near Riverdale Village

- Newly zoned for retail, office, medical office, daycare, service, and more
- Private offices and open flex spaces; beautiful reception area plus kitchenette
- Common and private entrances; 58 surface parking stalls
- Highly visible pylon signage
- Neighboring tenant: Park Dental Riverdale
- Setting contiguous to bike trails and park; easy access to Hwy 100
- Surrounding area includes Target, Wells Fargo, Starbucks, Costco, Panera and more

## Move-In Ready Space

NORTHDALE-RIVERDALE • 6,429 SF 3161 Northdale Blvd NW | Coon Rapids, MN 55433 Nicole Langer | 612-554-6208 | nicole@CEGspaces.com