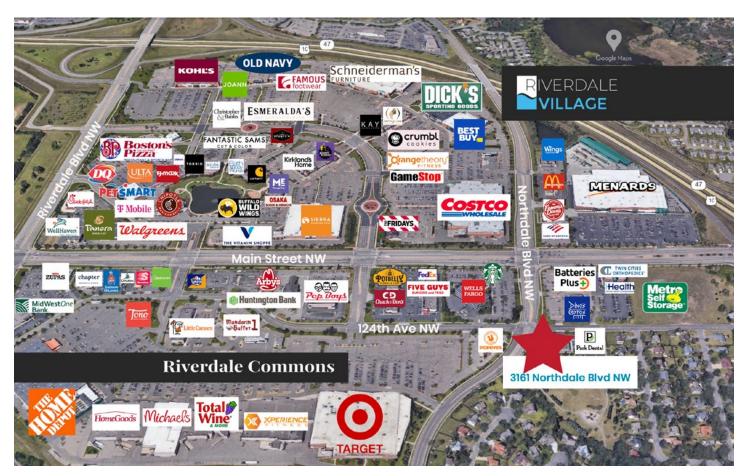

## Fabulous general commercial space in highly trafficked area Part of Riverdale Commons and near Riverdale Village

- Newly zoned for retail, office, medical office, daycare, service, and more
- Private offices and open flex spaces; beautiful reception area plus kitchenette
- Common and private entrances; 58 surface parking stalls
- Highly visible pylon signage
- Neighboring tenant: Park Dental Riverdale
- Setting contiguous to bike trails and park; easy access to Hwy 100
- Surrounding area includes Target, Wells Fargo, Starbucks, Costco, Panera and more