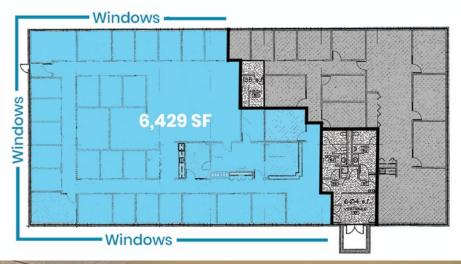

## Move-In Ready Space

NORTHDALE-RIVERDALE • 6,429 SF 3161 Northdale Blvd NW | Coon Rapids, MN 55433 Nicole Langer | 612-554-6208 | nicole@CEGspaces.com