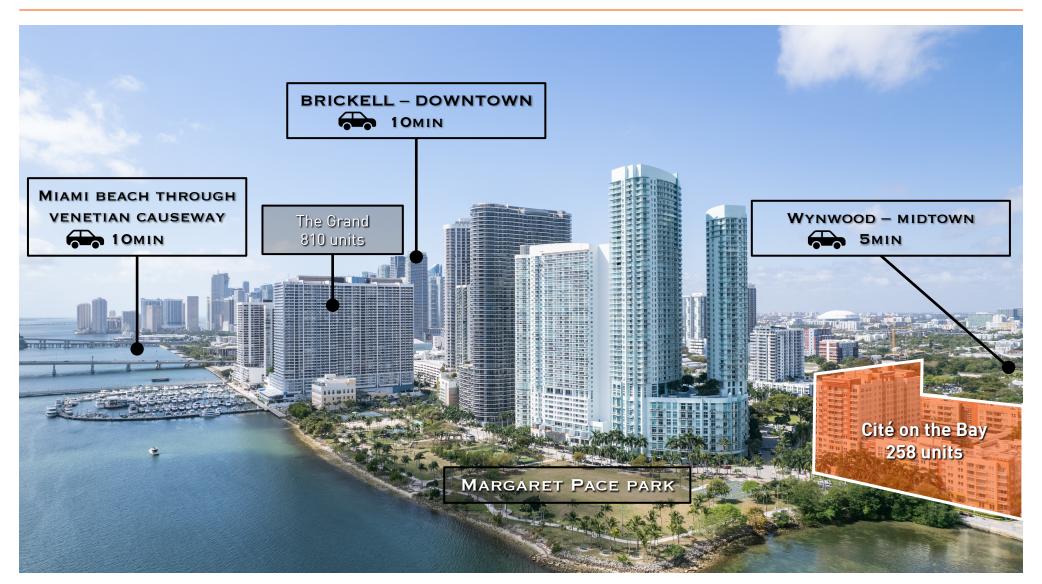

## **AERIAL CONTEXT**

Joe Fernandez // Executive jf@dwntwnrealtyadvisors.com // (P) 305.647.0981 **DWNTWN REALTY ADVISORS** A Commercial Brokerage Firm

© DWNTWN Realty Advisors, LLC copyright 2024. No warranty or representation, express or implied, is made to the accuracy or completeness of the information contained herein, and same is submitted subject to errors, omissions, change of price, rental or other conditions, withdrawal without notice, and to any special listing conditions imposed by the property owner(s). It is the responsibility of the prospective purchaser to make an independent determination as to the condition of the property (or properties) in question and cannot rely upon any representation made by DWNTWN Realty Advisors, LLC or any broker associated with DWNTWN Realty Advisors, LLC.

#### LOCATION DESCRIPTION

Edgewater is a residential condo neighborhood nestled between Downtown to the South, Wynwood & Midtown to the West, and the Design District to the North. It also has close access to Miami Beach through the I-195.

The most recent construction boom saw developers swoon over Edgewater Miami, not only due to the beautiful views it has to offer, but is also just 5 minutes from Wynwood Miami and the Miami Design District, 7 minutes from South Beach, and 20 minutes from the Miami International Airport. The "East Edgewater" area east of Biscayne Boulevard is the most active development area within the submarket with several projects under construction and several additional projects and/or phases of current projects planned. The waterfront projects in East Edgewater are commanding the highest \$/SF and present the strongest absorption of pre-sale units. Several projects are either actively selling or planned along Biscayne Boulevard.