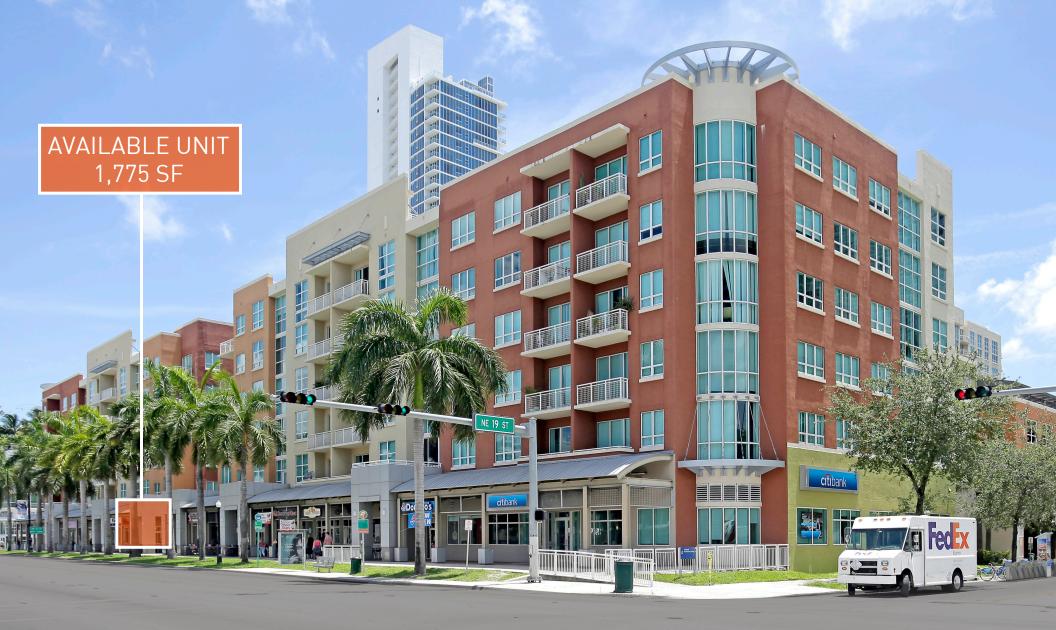

#### **OFFERING SUMMARY**

| Lease Rate: | Upon Request |
|-------------|--------------|
| Unit:       | CU 113       |
| Unit SF:    | 1,775 SF     |
| Submarket:  | Edgewater    |

#### **PROPERTY OVERVIEW**

DWNTWN Realty Advisors has been retained exclusively to arrange the leasing of the last remaining retail turn-key unit at 2001 Biscayne Boulevard in Miami, FL. The unit is situated on the ground floor retail of the 253-unit Cité on the Bay Condos. The unit is equipped with HVAC, bathrooms, and lighting fixtures, and there is parking available in the rear for customers. It is located on main Biscayne Boulevard with over 40,000 daily car traffic. Neighboring retail tenants include Smoothie King, Citibank, Domino's Pizza, The Daily, OXXO dry cleaner. There are over 2,800 residential units within a 5min-walk.

#### **PROPERTY HIGHLIGHTS**

- Frontage On Biscayne Boulevard With Over 40,000 Daily Car Traffic
- Over 2,800 Residential Units Within A 5min-Walk
- Unit Is Equipped With Hvac, Bathrooms, And Lighting Fixtures
- Parking Available In The Back