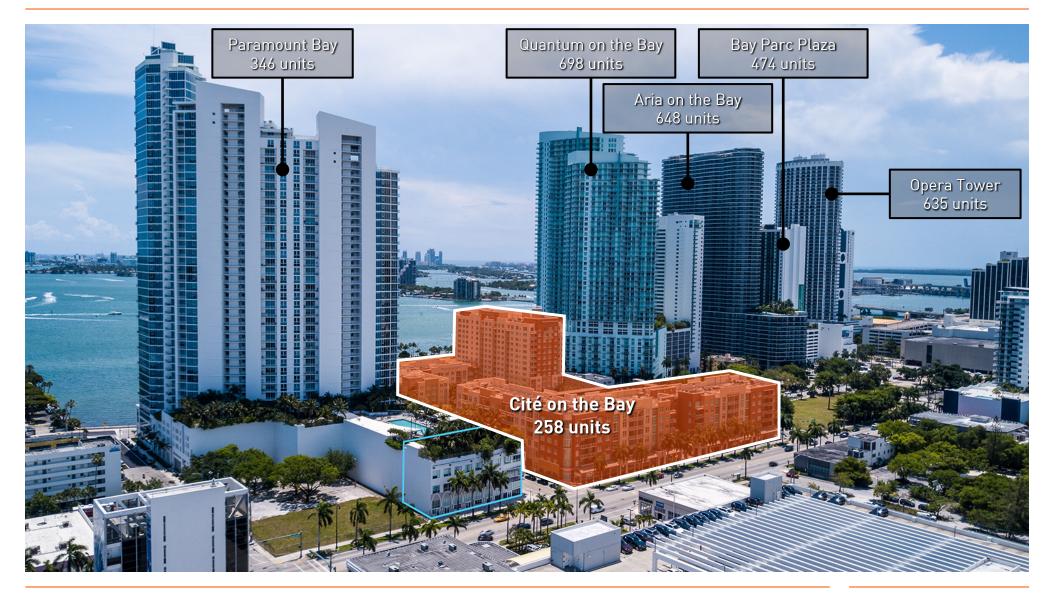

### **BISCAYNE BAY AERIAL CONTEXT**

Joe Fernandez // Executive jf@dwntwnrealtyadvisors.com // (P) 305.647.0981 **DWNTWN REALTY ADVISORS** A Commercial Brokerage Firm

© DWNTWN Realty Advisors, LLC copyright 2024. No warranty or representation, express or implied, is made to the accuracy or completeness of the information contained herein, and same is submitted subject to errors, omissions, change of price, rental or other conditions, withdrawal without notice, and to any special listing conditions imposed by the property owner(s). It is the responsibility of the prospective purchaser to make an independent determination as to the condition of the property (or properties) in question and cannot rely upon any representation made by DWNTWN Realty Advisors, LLC or any broker associated with DWNTWN Realty Advisors, LLC.

#### **PROPERTY OVERVIEW**

DWNTWN Realty Advisors has been retained exclusively to arrange the leasing of the last remaining retail turn-key unit at 2001 Biscayne Boulevard in Miami, FL. The unit is situated on the ground floor retail of the 253-unit Cité on the Bay Condos. The unit is equipped with HVAC, bathrooms, and lighting fixtures, and there is parking available in the rear for customers. It is located on main Biscayne Boulevard with over 40,000 daily car traffic. Neighboring retail tenants include Smoothie King, Citibank, Domino's Pizza, The Daily, OXXO dry cleaner. There are over 2,800 residential units within a 5min-walk.