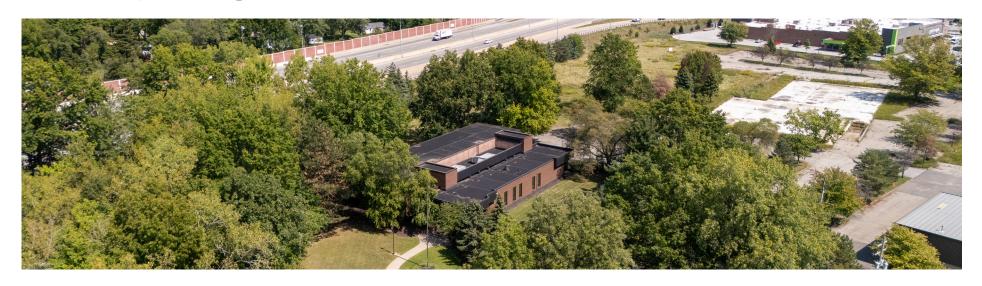

### 12,515 SF Office Headquarters For Lease

- Building Size 12,515 SF
- Park like setting on 3 acres
- Partially furnished with office furniture and cubicles
- Building fully renovated in 2000 and well maintained since
- Parking 75 plus spaces with ability to expand
- Tri-level building with the ability to divide for multiple tenants
- Reception area, multiple private offices, expansive bullpen area, large board room, and break room
- Strategically located in the heart of amenity rich Mentor, Ohio
- Immediate access to Route 2 and 615
- Close proximity to Giant Eagle retail strip center
- Lease Rate \$14.00/SF NNN







#### Floor Plans



# Property Photos





## Property Photos













## Property Photos













#### Area Demographics

Population

5,154

53,560

103,980 5 Miles

1 Miles

3 Miles

Demographic 1 Mile 3 Miles 5 Miles 2024 Businesses 567 2,459 4,121 2024 Employees 37,837 56,646 9,957 2024 Median Age 46.90 47.40 45.60 2024 Population 25 and Over 3,917 40,511 77,401 2024 Households 2,279 23,797 45,418 2024 Average \$101,495 \$109,443 \$110,041 Household Income 2024 Average Value \$277,810 \$256,756 \$284,626 of Owner Occ. Housing Units **Daytime Workers** 8,383 32,572 51,416 **Daytime Residents** 2,482 25,091 47,759 2024 Average Household Size 2.26 2.23 2.27





#### **CONTACTS**

Michael Toth
Vice President
+1 440 669 9422
michael.toth@cbre.com

Howard A. Lichtig, SIOR Vice President +1 216 363 6410 howard.lichtig@cbr