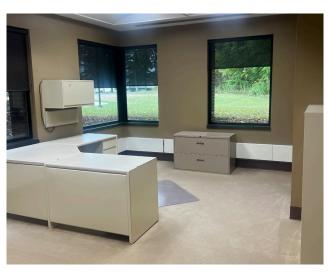

### 12,515 SF Office Headquarters For Lease

- Building Size 12,515 SF
- Park like setting on 3 acres
- Partially furnished with office furniture and cubicles
- Building fully renovated in 2000 and well maintained since
- Parking 75 plus spaces with ability to expand
- Tri-level building with the ability to divide for multiple tenants
- Reception area, multiple private offices, expansive bullpen area, large board room, and break room
- Strategically located in the heart of amenity rich Mentor, Ohio
- Immediate access to Route 2 and 615
- Close proximity to Giant Eagle retail strip center
- Lease Rate \$14.00/SF NNN







#### Floor Plans



# Property Photos





## Property Photos













## Property Photos













#### Area Demographics

Population

5,154

53,560

103,980 5 Miles

1 Miles

3 Miles

Demographic 1 Mile 3 Miles 5 Miles 2024 Businesses 567 2,459 4,121 2024 Employees 37,837 56,646 9,957 2024 Median Age 46.90 47.40 45.60 2024 Population 25 and Over 3,917 40,511 77,401 2024 Households 2,279 23,797 45,418 2024 Average \$101,495 \$109,443 \$110,041 Household Income 2024 Average Value \$277,810 \$256,756 \$284,626 of Owner Occ. Housing Units **Daytime Workers** 8,383 32,572 51,416 **Daytime Residents** 2,482 25,091 47,759 2024 Average Household Size 2.26 2.23 2.27





#### **CONTACTS**

Michael Toth
Vice President
+1 440 669 9422
michael.toth@cbre.com

Howard A. Lichtig, SIOR Vice President +1 216 363 6410 howard.lichtig@cbre.com CBRE, Inc. 200 Main Av