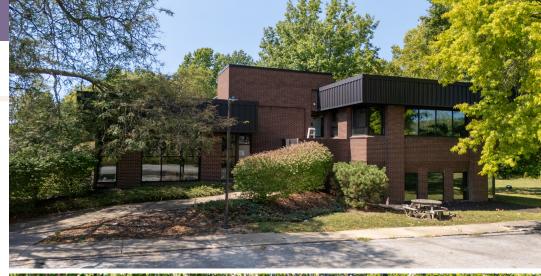

### 12,515 SF Office Headquarters For Lease

- Building Size 12,515 SF
- Park like setting on 3 acres
- Partially furnished with office furniture and cubicles
- Building fully renovated in 2000 and well maintained since
- Parking 75 plus spaces with ability to expand
- Tri-level building with the ability to divide for multiple tenants
- Reception area, multiple private offices, expansive bullpen area, large board room, and break room
- Strategically located in the heart of amenity rich Mentor, Ohio
- Immediate access to Route 2 and 615
- Close proximity to Giant Eagle retail strip center
- Lease Rate \$14.00/SF NNN







#### Floor Plans



# Property Photos





## Property Photos













## Property Photos













#### Area Demographics

Population

5,154

53,560

103,980 5 Miles

1 Miles

3 Miles

Demographic 1 Mile 3 Miles 5 Miles 2024 Businesses 567 2,459 4,121 2024 Employees 37,837 56,646 9,957 2024 Median Age 46.90 47.40 45.60 2024 Population 25 and Over 3,917 40,511 77,401 2024 Households 2,279 23,797 45,418 2024 Average \$101,495 \$109,443 \$110,041 Household Income 2024 Average Value \$277,810 \$256,756 \$284,626 of Owner Occ. Housing Units **Daytime Workers** 8,383 32,572 51,416 **Daytime Residents** 2,482 25,091 47,759 2024 Average Household Size 2.26 2.23 2.27





#### **CONTACTS**

Michael Toth
Vice President
+1 440 669 9422
michael.toth@cbre.com

Howard A. Lichtig, SIOR Vice