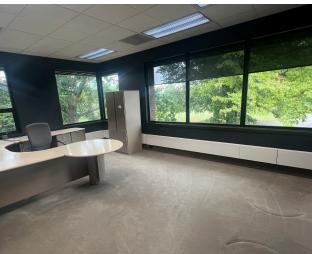

### 12,515 SF Office Headquarters For Lease

- Building Size 12,515 SF
- Park like setting on 3 acres
- Partially furnished with office furniture and cubicles
- Building fully renovated in 2000 and well maintained since
- Parking 75 plus spaces with ability to expand
- Tri-level building with the ability to divide for multiple tenants
- Reception area, multiple private offices, expansive bullpen area, large board room, and break room
- Strategically located in the heart of amenity rich Mentor, Ohio
- Immediate access to Route 2 and 615
- Close proximity to Giant Eagle retail strip center
- Lease Rate \$14.00/SF NNN







#### Floor Plans



# Property Photos





## Property Photos













## Property Photos













#### Area Demographics

Population

5,154

53,560

103,980 5 Miles

1 Miles

3 Miles

Demographic 1 Mile 3 Miles 5 Miles 2024 Businesses 567 2,459 4,121 2024 Employees 37,837 56,646 9,957 2024 Median Age 46.90 47.40 45.60 2024 Population 25 and Over 3,917 40,511 77,401 2024 Households 2,279 23,797 45,418 2024 Average \$101,495 \$109,443 \$110,041 Household Income 2024 Average Value \$277,810 \$256,756 \$284,626 of Owner Occ. Housing Units **Daytime Workers** 8,383 32,572 51,416 **Daytime Residents** 2,482 25,091 47,759 2024 Average Household Size 2.26 2.23 2.27





#### **CONTACTS**

Michael Toth
Vice President
+1 440 669 9422
michael.toth@cbre.com

Howard A. Lichtig, SIOR Vice President +1 216 363 6410 howard.lichtig@cbre.com CBRE, Inc. 200 Main Avenue Suite 200 Cleveland, Ohio 44113