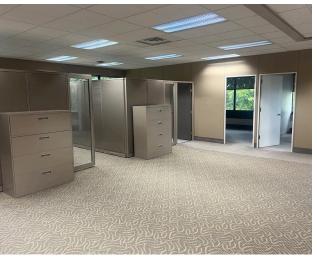

### 12,515 SF Office Headquarters For Lease

- Building Size 12,515 SF
- Park like setting on 3 acres
- Partially furnished with office furniture and cubicles
- Building fully renovated in 2000 and well maintained since
- Parking 75 plus spaces with ability to expand
- Tri-level building with the ability to divide for multiple tenants
- Reception area, multiple private offices, expansive bullpen area, large board room, and break room
- Strategically located in the heart of amenity rich Mentor, Ohio
- Immediate access to Route 2 and 615
- Close proximity to Giant Eagle retail strip center
- Lease Rate \$14.00/SF NNN







#### Floor Plans



# Property Photos





## Property Photos













## Property Photos













#### Area Demographics

Population

5,154

53,560

103,980 5 Miles

1 Miles

3 Miles

Demographic 1 Mile 3 Miles 5 Miles 2024 Businesses 567 2,459 4,121 2024 Employees 37,837 56,646 9,957 2024 Median Age 46.90 47.40 45.60 2024 Population 25 and Over 3,917 40,511 77,401 2024 Households 2,279 23,797 45,418 2024 Average \$101,495 \$109,443 \$110,041 Household Income 2024 Average Value \$277,810 \$256,756 \$284,626 of Owner Occ. Housing Units **Daytime Workers** 8,383 32,572 51,416 **Daytime Residents** 2,482 25,091 47,759 2024 Average Household Size 2.26 2.23 2.27





#### **CONTACTS**

Michael Toth
Vice President
+1 440 669 9422
michael.toth@cbre.com

Howard A. Lichtig, SIOR Vice President +1 216 363 6410 howard.lichtig@cbre.com CBRE, Inc. 200 Main Avenue Suite 200 Cleveland, Ohio 44113