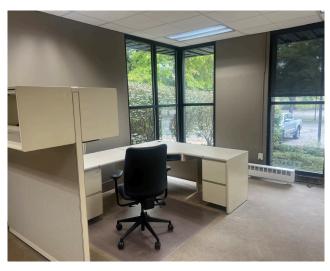

### 12,515 SF Office Headquarters For Lease

- Building Size 12,515 SF
- Park like setting on 3 acres
- Partially furnished with office furniture and cubicles
- Building fully renovated in 2000 and well maintained since
- Parking 75 plus spaces with ability to expand
- Tri-level building with the ability to divide for multiple tenants
- Reception area, multiple private offices, expansive bullpen area, large board room, and break room
- Strategically located in the heart of amenity rich Mentor, Ohio
- Immediate access to Route 2 and 615
- Close proximity to Giant Eagle retail strip center
- Lease Rate \$14.00/SF NNN







#### Floor Plans



# Property Photos





## Property Photos













## Property Photos













#### Area Demographics

Population

5,154

53,560

103,980 5 Miles

1 Miles

3 Miles

Demographic 1 Mile 3 Miles 5 Miles 2024 Businesses 567 2,459 4,121 2024 Employees 37,837 56,646 9,957 2024 Median Age 46.90 47.40 45.60 2024 Population 25 and Over 3,917 40,511 77,401 2024 Households 2,279 23,797 45,418 2024 Average \$101,495 \$109,443 \$110,041 Household Income 2024 Average Value \$277,810 \$256,756 \$284,626 of Owner Occ. Housing Units **Daytime Workers** 8,383 32,572 51,416 **Daytime Residents** 2,482 25,091 47,759 2024 Average Household Size 2.26 2.23 2.27





#### **CONTACTS**

Michael Toth
Vice President
+1 440 669 9422
michael.toth@cbre.com

Howard A. Lichtig, SIOR Vice President +1 216 363 6410 howard.lichtig@cbre.com CBRE, Inc. 200 Main Avenue Suite 200 Cleveland, Oh