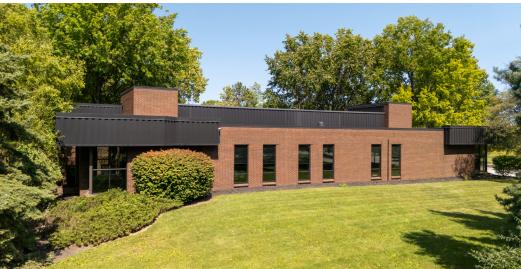

### 12,515 SF Office Headquarters For Lease

- Building Size 12,515 SF
- Park like setting on 3 acres
- Partially furnished with office furniture and cubicles
- Building fully renovated in 2000 and well maintained since
- Parking 75 plus spaces with ability to expand
- Tri-level building with the ability to divide for multiple tenants
- Reception area, multiple private offices, expansive bullpen area, large board room, and break room
- Strategically located in the heart of amenity rich Mentor, Ohio
- Immediate access to Route 2 and 615
- Close proximity to Giant Eagle retail strip center
- Lease Rate \$14.00/SF NNN







#### Floor Plans



# Property Photos





## Property Photos













## Property Photos













#### Area Demographics

Population

5,154

53,560

103,980 5 Miles

1 Miles

3 Miles

Demographic 1 Mile 3 Miles 5 Miles 2024 Businesses 567 2,459 4,121 2024 Employees 37,837 56,646 9,957 2024 Median Age 46.90 47.40 45.60 2024 Population 25 and Over 3,917 40,511 77,401 2024 Households 2,279 23,797 45,418 2024 Average \$101,495 \$109,443 \$110,041 Household Income 2024 Average Value \$277,810 \$256,756 \$284,626 of Owner Occ. Housing Units **Daytime Workers** 8,383 32,572 51,416 **Daytime Residents** 2,482 25,091 47,759 2024 Average Household Size 2.26 2.23 2.27





#### **CONTACTS**

Michael Toth
Vice President
+1 440 669 9422
michael.toth@cbre.com

Howard A. Lichtig, SIOR Vice Pre