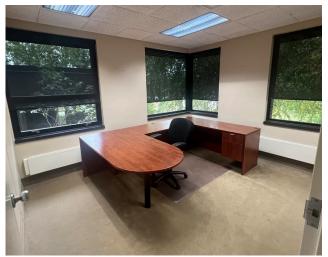

### 12,515 SF Office Headquarters For Lease

- Building Size 12,515 SF
- Park like setting on 3 acres
- Partially furnished with office furniture and cubicles
- Building fully renovated in 2000 and well maintained since
- Parking 75 plus spaces with ability to expand
- Tri-level building with the ability to divide for multiple tenants
- Reception area, multiple private offices, expansive bullpen area, large board room, and break room
- Strategically located in the heart of amenity rich Mentor, Ohio
- Immediate access to Route 2 and 615
- Close proximity to Giant Eagle retail strip center
- Lease Rate \$14.00/SF NNN







#### Floor Plans



# Property Photos





## Property Photos













## Property Photos













#### Area Demographics

Population

5,154

53,560

103,980 5 Miles

1 Miles

3 Miles

Demographic 1 Mile 3 Miles 5 Miles 2024 Businesses 567 2,459 4,121 2024 Employees 37,837 56,646 9,957 2024 Median Age 46.90 47.40 45.60 2024 Population 25 and Over 3,917 40,511 77,401 2024 Households 2,279 23,797 45,418 2024 Average \$101,495 \$109,443 \$110,041 Household Income 2024 Average Value \$277,810 \$256,756 \$284,626 of Owner Occ. Housing Units **Daytime Workers** 8,383 32,572 51,416 **Daytime Residents** 2,482 25,091 47,759 2024 Average Household Size 2.26 2.23 2.27





#### **CONTACTS**

Michael Toth
Vice President
+1 440 669 9422
michael.toth@cbre.com

Howard A. Lichtig, SIOR Vice President +1 216 363 6410 howard.lichtig@cbre.com CBRE, Inc. 200 Main Avenue