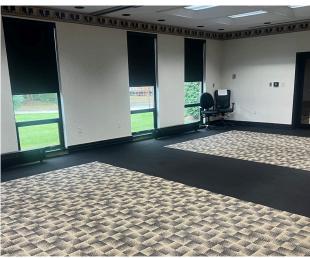

### 12,515 SF Office Headquarters For Lease

- Building Size 12,515 SF
- Park like setting on 3 acres
- Partially furnished with office furniture and cubicles
- Building fully renovated in 2000 and well maintained since
- Parking 75 plus spaces with ability to expand
- Tri-level building with the ability to divide for multiple tenants
- Reception area, multiple private offices, expansive bullpen area, large board room, and break room
- Strategically located in the heart of amenity rich Mentor, Ohio
- Immediate access to Route 2 and 615
- Close proximity to Giant Eagle retail strip center
- Lease Rate \$14.00/SF NNN







#### Floor Plans



# Property Photos





## Property Photos













## Property Photos













#### Area Demographics

Population

5,154

53,560

103,980 5 Miles

1 Miles

3 Miles

Demographic 1 Mile 3 Miles 5 Miles 2024 Businesses 567 2,459 4,121 2024 Employees 37,837 56,646 9,957 2024 Median Age 46.90 47.40 45.60 2024 Population 25 and Over 3,917 40,511 77,401 2024 Households 2,279 23,797 45,418 2024 Average \$101,495 \$109,443 \$110,041 Household Income 2024 Average Value \$277,810 \$256,756 \$284,626 of Owner Occ. Housing Units **Daytime Workers** 8,383 32,572 51,416 **Daytime Residents** 2,482 25,091 47,759 2024 Average Household Size 2.26 2.23 2.27





#### **CONTACTS**

Michael Toth
Vice President
+1 440 669 9422
michael.toth@cbre.com

Howard A. Lichtig, SIOR Vice President +1 216 363 6410 howard.lichtig@cbre.com CBRE, Inc. 200 Main Avenue Suite 200 Cleveland, Ohio