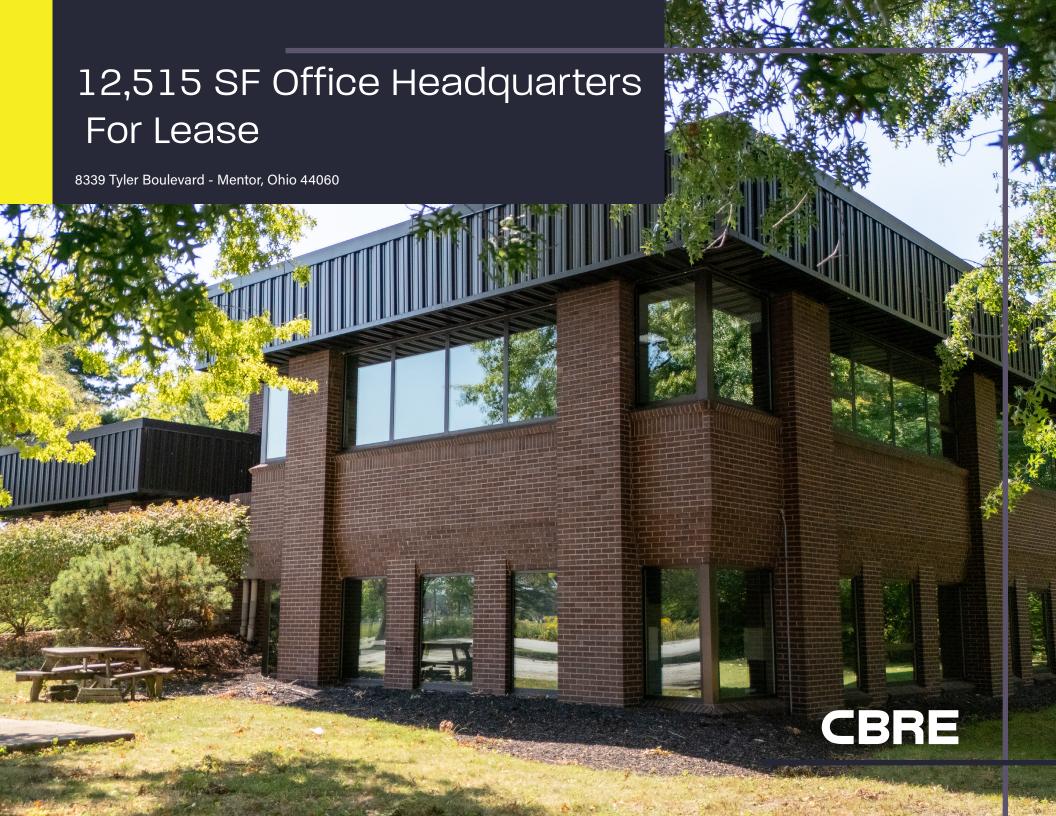

### 12,515 SF Office Headquarters For Lease

- Building Size 12,515 SF
- Park like setting on 3 acres
- Partially furnished with office furniture and cubicles
- Building fully renovated in 2000 and well maintained since
- Parking 75 plus spaces with ability to expand
- Tri-level building with the ability to divide for multiple tenants
- Reception area, multiple private offices, expansive bullpen area, large board room, and break room
- Strategically located in the heart of amenity rich Mentor, Ohio
- Immediate access to Route 2 and 615
- Close proximity to Giant Eagle retail strip center
- Lease Rate \$14.00/SF NNN

# Property Photos

## Property Photos