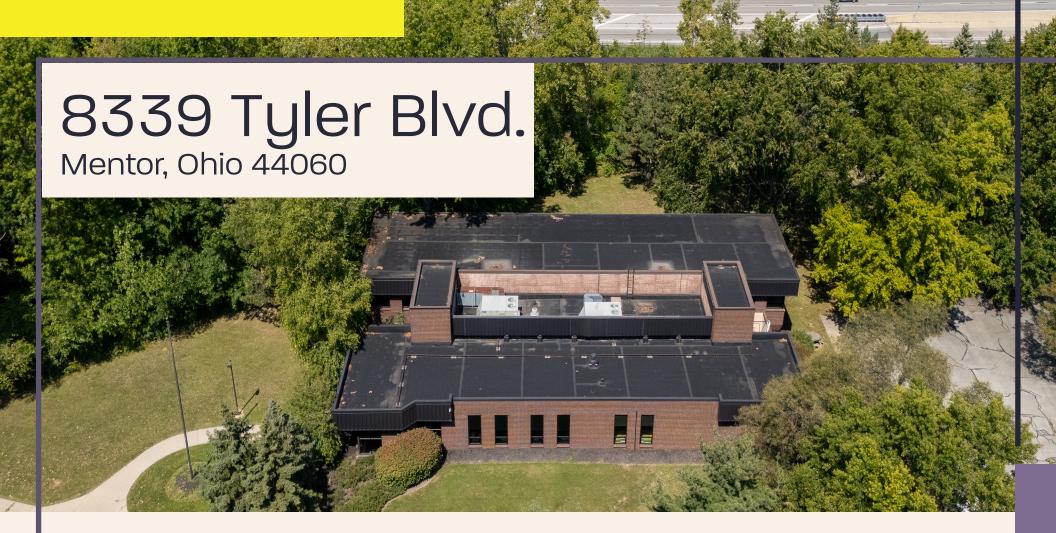

### 12,515 SF Office Headquarters For Lease

- Building Size 12,515 SF
- Park like setting on 3 acres
- Partially furnished with office furniture and cubicles
- Building fully renovated in 2000 and well maintained since
- Parking 75 plus spaces with ability to expand
- Tri-level building with the ability to divide for multiple tenants
- Reception area, multiple private offices, expansive bullpen area, large board room, and break room
- Strategically located in the heart of amenity rich Mentor, Ohio
- Immediate access to Route 2 and 615
- Close proximity to Giant Eagle retail strip center
- Lease Rate \$14.00/SF NNN