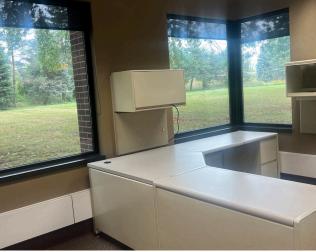

### 12,515 SF Office Headquarters For Lease

- Building Size 12,515 SF
- Park like setting on 3 acres
- Partially furnished with office furniture and cubicles
- Building fully renovated in 2000 and well maintained since
- Parking 75 plus spaces with ability to expand
- Tri-level building with the ability to divide for multiple tenants
- Reception area, multiple private offices, expansive bullpen area, large board room, and break room
- Strategically located in the heart of amenity rich Mentor, Ohio
- Immediate access to Route 2 and 615
- Close proximity to Giant Eagle retail strip center
- Lease Rate \$14.00/SF NNN







#### Floor Plans



# Property Photos





## Property Photos













## Property Photos













#### Area Demographics

Population

5,154

53,560

103,980 5 Miles

1 Miles

3 Miles

Demographic 1 Mile 3 Miles 5 Miles 2024 Businesses 567 2,459 4,121 2024 Employees 37,837 56,646 9,957 2024 Median Age 46.90 47.40 45.60 2024 Population 25 and Over 3,917 40,511 77,401 2024 Households 2,279 23,797 45,418 2024 Average \$101,495 \$109,443 \$110,041 Household Income 2024 Average Value \$277,810 \$256,756 \$284,626 of Owner Occ. Housing Units **Daytime Workers** 8,383 32,572 51,416 **Daytime Residents** 2,482 25,091 47,759 2024 Average Household Size 2.26 2.23 2.27





#### **CONTACTS**

Michael Toth
Vice President
+1 440 669 9422
michael.toth@cbre.com

Howard A. Lichtig, SIOR Vice President +1 216 363 6410 howard.lichtig@cbre.com CBRE, Inc. 200 Main