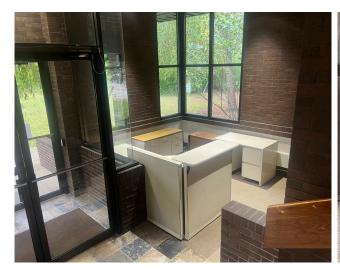

### 12,515 SF Office Headquarters For Lease

- Building Size 12,515 SF
- Park like setting on 3 acres
- Partially furnished with office furniture and cubicles
- Building fully renovated in 2000 and well maintained since
- Parking 75 plus spaces with ability to expand
- Tri-level building with the ability to divide for multiple tenants
- Reception area, multiple private offices, expansive bullpen area, large board room, and break room
- Strategically located in the heart of amenity rich Mentor, Ohio
- Immediate access to Route 2 and 615
- Close proximity to Giant Eagle retail strip center
- Lease Rate \$14.00/SF NNN







#### Floor Plans



# Property Photos





## Property Photos













## Property Photos













#### Area Demographics

Population

5,154

53,560

103,980 5 Miles

1 Miles

3 Miles

Demographic 1 Mile 3 Miles 5 Miles 2024 Businesses 567 2,459 4,121 2024 Employees 37,837 56,646 9,957 2024 Median Age 46.90 47.40 45.60 2024 Population 25 and Over 3,917 40,511 77,401 2024 Households 2,279 23,797 45,418 2024 Average \$101,495 \$109,443 \$110,041 Household Income 2024 Average Value \$277,810 \$256,756 \$284,626 of Owner Occ. Housing Units **Daytime Workers** 8,383 32,572 51,416 **Daytime Residents** 2,482 25,091 47,759 2024 Average Household Size 2.26 2.23 2.27





#### **CONTACTS**

Michael Toth
Vice President
+1 440 669 9422
michael.toth@cbre.com

Howard A. Lichtig, SIOR Vice President +1 216 363 6410 howard.lichtig@cbre.com CBRE, Inc. 200 Main Avenue Suite 200 Cleveland, Ohio 441