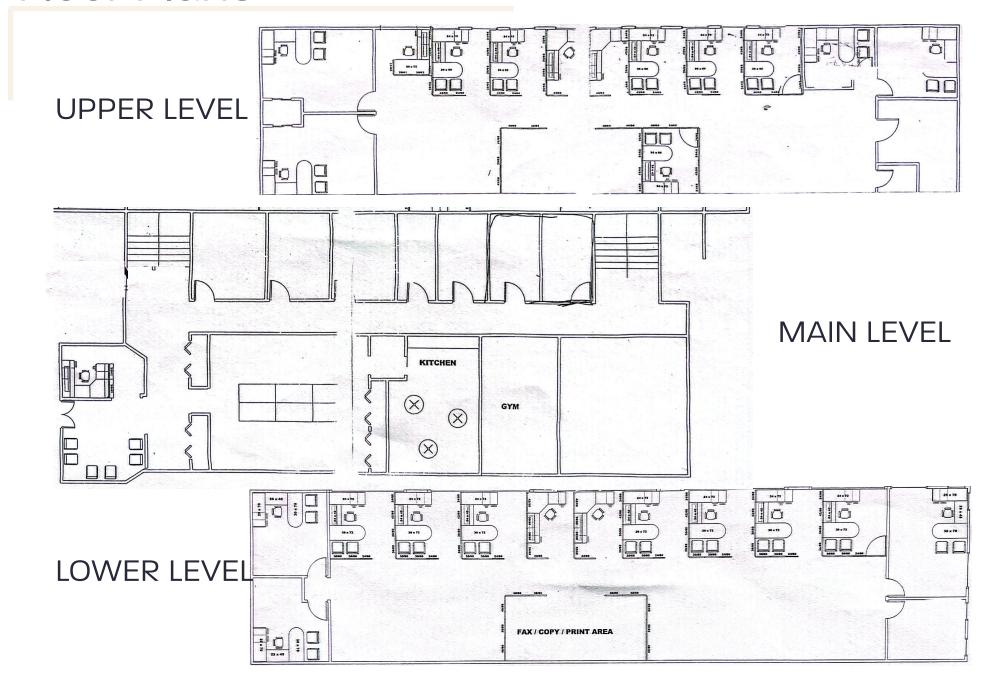

#### Floor Plans

### 12,515 SF Office Headquarters For Lease

- Building Size 12,515 SF
- Park like setting on 3 acres
- Partially furnished with office furniture and cubicles
- Building fully renovated in 2000 and well maintained since
- Parking 75 plus spaces with ability to expand
- Tri-level building with the ability to divide for multiple tenants
- Reception area, multiple private offices, expansive bullpen area, large board room, and break room
- Strategically located in the heart of amenity rich Mentor, Ohio
- Immediate access to Route 2 and 615
- Close proximity to Giant Eagle retail strip center
- Lease Rate \$14.00/SF NNN