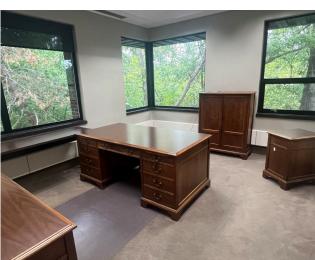

### 12,515 SF Office Headquarters For Lease

- Building Size 12,515 SF
- Park like setting on 3 acres
- Partially furnished with office furniture and cubicles
- Building fully renovated in 2000 and well maintained since
- Parking 75 plus spaces with ability to expand
- Tri-level building with the ability to divide for multiple tenants
- Reception area, multiple private offices, expansive bullpen area, large board room, and break room
- Strategically located in the heart of amenity rich Mentor, Ohio
- Immediate access to Route 2 and 615
- Close proximity to Giant Eagle retail strip center
- Lease Rate \$14.00/SF NNN







#### Floor Plans



# Property Photos





## Property Photos













## Property Photos













#### Area Demographics

Population

5,154

53,560

103,980 5 Miles

1 Miles

3 Miles

Demographic 1 Mile 3 Miles 5 Miles 2024 Businesses 567 2,459 4,121 2024 Employees 37,837 56,646 9,957 2024 Median Age 46.90 47.40 45.60 2024 Population 25 and Over 3,917 40,511 77,401 2024 Households 2,279 23,797 45,418 2024 Average \$101,495 \$109,443 \$110,041 Household Income 2024 Average Value \$277,810 \$256,756 \$284,626 of Owner Occ. Housing Units **Daytime Workers** 8,383 32,572 51,416 **Daytime Residents** 2,482 25,091 47,759 2024 Average Household Size 2.26 2.23 2.27





#### **CONTACTS**

Michael Toth
Vice President
+1 440 669 9422
michael.toth@cbre.com

Howard A. Lichtig, SIOR Vice President +1 216 363 6410 howard.lichtig@cbre.com CBRE, Inc. 200 Main Avenue S