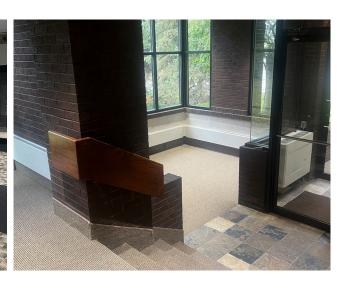

### 12,515 SF Office Headquarters For Lease

- Building Size 12,515 SF
- Park like setting on 3 acres
- Partially furnished with office furniture and cubicles
- Building fully renovated in 2000 and well maintained since
- Parking 75 plus spaces with ability to expand
- Tri-level building with the ability to divide for multiple tenants
- Reception area, multiple private offices, expansive bullpen area, large board room, and break room
- Strategically located in the heart of amenity rich Mentor, Ohio
- Immediate access to Route 2 and 615
- Close proximity to Giant Eagle retail strip center
- Lease Rate \$14.00/SF NNN







#### Floor Plans



# Property Photos





## Property Photos













## Property Photos













#### Area Demographics

Population

5,154

53,560

103,980 5 Miles

1 Miles

3 Miles

Demographic 1 Mile 3 Miles 5 Miles 2024 Businesses 567 2,459 4,121 2024 Employees 37,837 56,646 9,957 2024 Median Age 46.90 47.40 45.60 2024 Population 25 and Over 3,917 40,511 77,401 2024 Households 2,279 23,797 45,418 2024 Average \$101,495 \$109,443 \$110,041 Household Income 2024 Average Value \$277,810 \$256,756 \$284,626 of Owner Occ. Housing Units **Daytime Workers** 8,383 32,572 51,416 **Daytime Residents** 2,482 25,091 47,759 2024 Average Household Size 2.26 2.23 2.27





#### **CONTACTS**

Michael Toth
Vice President
+1 440 669 9422
michael.toth@cbre.com

Howard A. Lichtig, SIOR Vice President +1 216 363 6410 howard.lichtig@cbre.com CBRE, Inc. 200 Main Avenue Suite 200 Cleveland, Ohio 4