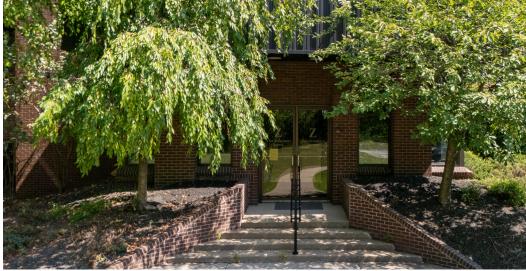

### 12,515 SF Office Headquarters For Lease

- Building Size 12,515 SF
- Park like setting on 3 acres
- Partially furnished with office furniture and cubicles
- Building fully renovated in 2000 and well maintained since
- Parking 75 plus spaces with ability to expand
- Tri-level building with the ability to divide for multiple tenants
- Reception area, multiple private offices, expansive bullpen area, large board room, and break room
- Strategically located in the heart of amenity rich Mentor, Ohio
- Immediate access to Route 2 and 615
- Close proximity to Giant Eagle retail strip center
- Lease Rate \$14.00/SF NNN







#### Floor Plans



# Property Photos





## Property Photos













## Property Photos













#### Area Demographics

Population

5,154

53,560

103,980 5 Miles

1 Miles

3 Miles

Demographic 1 Mile 3 Miles 5 Miles 2024 Businesses 567 2,459 4,121 2024 Employees 37,837 56,646 9,957 2024 Median Age 46.90 47.40 45.60 2024 Population 25 and Over 3,917 40,511 77,401 2024 Households 2,279 23,797 45,418 2024 Average \$101,495 \$109,443 \$110,041 Household Income 2024 Average Value \$277,810 \$256,756 \$284,626 of Owner Occ. Housing Units **Daytime Workers** 8,383 32,572 51,416 **Daytime Residents** 2,482 25,091 47,759 2024 Average Household Size 2.26 2.23 2.27





#### **CONTACTS**

Michael Toth
Vice President
+1 440 669 9422
michael.toth@cbre.com

Howard A. Lichtig, SIOR Vice P