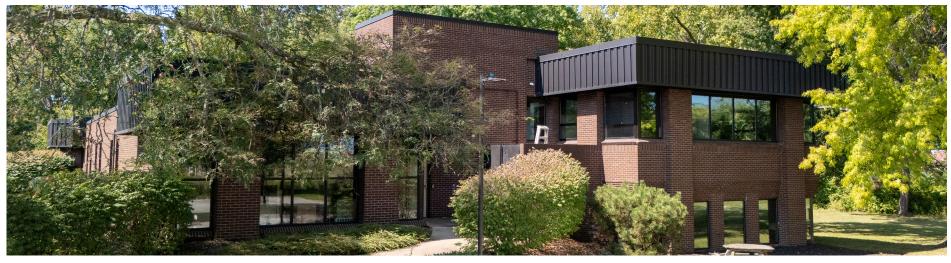

### 12,515 SF Office Headquarters For Lease

- Building Size 12,515 SF
- Park like setting on 3 acres
- Partially furnished with office furniture and cubicles
- Building fully renovated in 2000 and well maintained since
- Parking 75 plus spaces with ability to expand
- Tri-level building with the ability to divide for multiple tenants
- Reception area, multiple private offices, expansive bullpen area, large board room, and break room
- Strategically located in the heart of amenity rich Mentor, Ohio
- Immediate access to Route 2 and 615
- Close proximity to Giant Eagle retail strip center
- Lease Rate \$14.00/SF NNN







#### Floor Plans



# Property Photos





## Property Photos













## Property Photos













#### Area Demographics

Population

5,154

53,560

103,980 5 Miles

1 Miles

3 Miles

Demographic 1 Mile 3 Miles 5 Miles 2024 Businesses 567 2,459 4,121 2024 Employees 37,837 56,646 9,957 2024 Median Age 46.90 47.40 45.60 2024 Population 25 and Over 3,917 40,511 77,401 2024 Households 2,279 23,797 45,418 2024 Average \$101,495 \$109,443 \$110,041 Household Income 2024 Average Value \$277,810 \$256,756 \$284,626 of Owner Occ. Housing Units **Daytime Workers** 8,383 32,572 51,416 **Daytime Residents** 2,482 25,091 47,759 2024 Average Household Size 2.26 2.23 2.27





#### **CONTACTS**

Michael Toth
Vice President
+1 440 669 9422
michael.toth@cbre.com

Howard A. Lichtig, SIOR Vice President +1 216 363 6410 howard.lichtig@cbre.