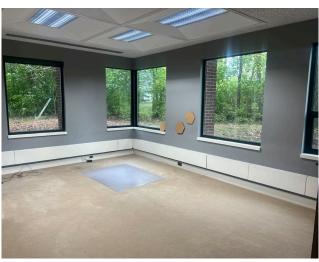

### 12,515 SF Office Headquarters For Lease

- Building Size 12,515 SF
- Park like setting on 3 acres
- Partially furnished with office furniture and cubicles
- Building fully renovated in 2000 and well maintained since
- Parking 75 plus spaces with ability to expand
- Tri-level building with the ability to divide for multiple tenants
- Reception area, multiple private offices, expansive bullpen area, large board room, and break room
- Strategically located in the heart of amenity rich Mentor, Ohio
- Immediate access to Route 2 and 615
- Close proximity to Giant Eagle retail strip center
- Lease Rate \$14.00/SF NNN







#### Floor Plans



# Property Photos





## Property Photos













## Property Photos













#### Area Demographics

Population

5,154

53,560

103,980 5 Miles

1 Miles

3 Miles

Demographic 1 Mile 3 Miles 5 Miles 2024 Businesses 567 2,459 4,121 2024 Employees 37,837 56,646 9,957 2024 Median Age 46.90 47.40 45.60 2024 Population 25 and Over 3,917 40,511 77,401 2024 Households 2,279 23,797 45,418 2024 Average \$101,495 \$109,443 \$110,041 Household Income 2024 Average Value \$277,810 \$256,756 \$284,626 of Owner Occ. Housing Units **Daytime Workers** 8,383 32,572 51,416 **Daytime Residents** 2,482 25,091 47,759 2024 Average Household Size 2.26 2.23 2.27





#### **CONTACTS**

Michael Toth
Vice President
+1 440 669 9422
michael.toth@cbre.com

Howard A. Lichtig, SIOR Vice President +1 216 363 6410 howard.lichtig@cbre.com CBRE, Inc. 200 Main Aven