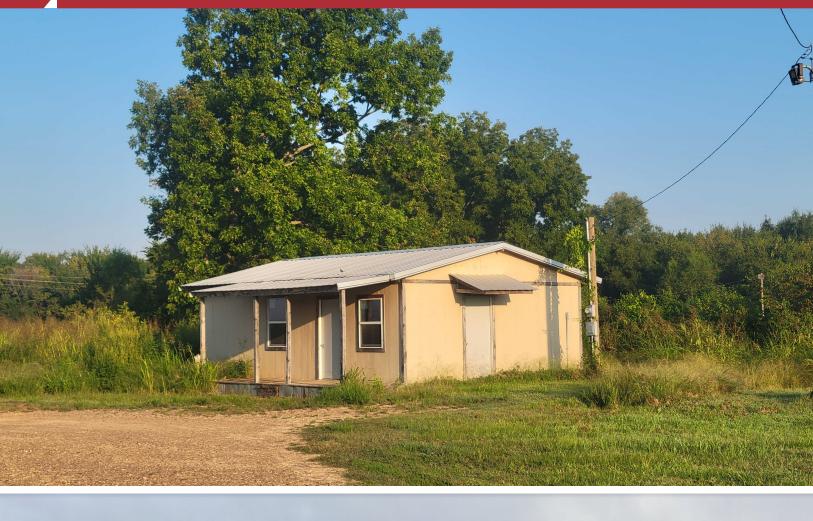

## **PROPERTY PHOTOS**

# **Garland Liquor Store** 306 Arkansas 134 Garland City, AR 71839

Two Buildings Included:

Liquor Store (20x40): Well-established and fully operational, this store is ready for you to take over and grow.

Adjacent Building (16x20): Currently used for storage, this space offers additional potential for expansion or other business ventures.