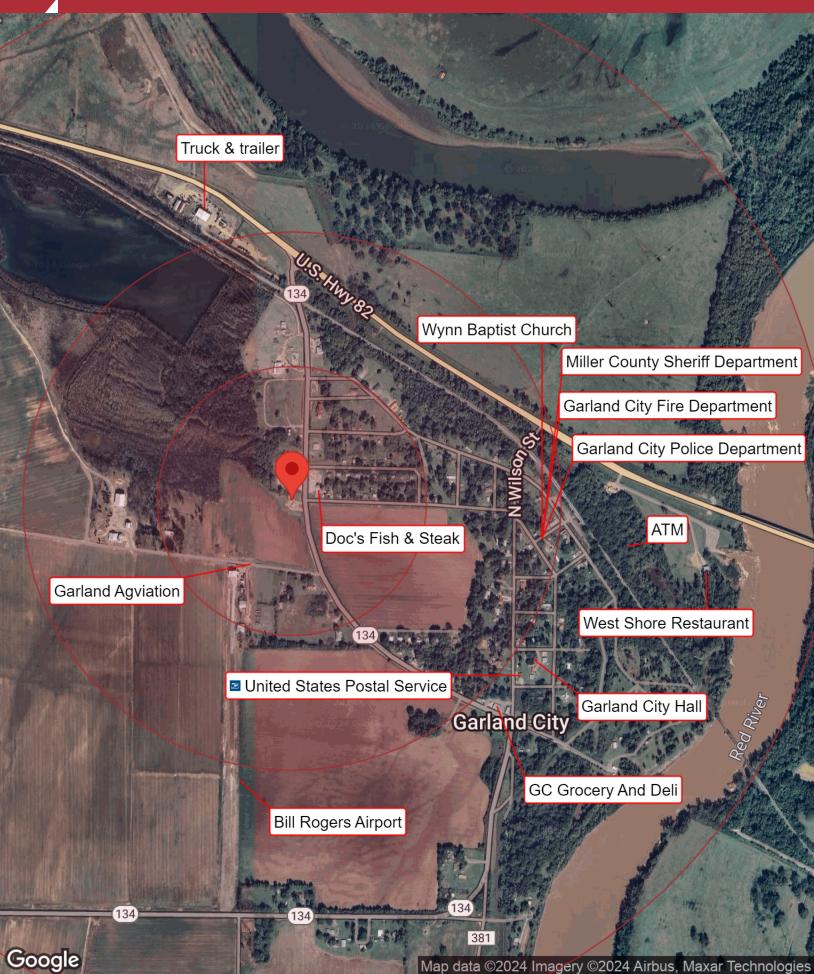

other business ventures.

Potential for Growth: With the right vision and strategy, you can expand product offerings, increase marketing efforts, and tap into the community even more!

Don't miss out on this incredible investment opportunity! For inquiries, contact us today. Your future in the liquor business awaits!

### Location Overview

Located at the intersection of Highway 134 and Wall Street.



## **PROPERTY PHOTOS**

# **Garland Liquor Store** 306 Arkansas 134 Garland City, AR 71839





## **PROPERTY PHOTOS**

# **Garland Liquor Store** 306 Arkansas 134 Garland City, AR 71839



### LOCATION MAPS

## **Garland Liquor Store** 306 Arkansas 134 Garland City, AR 71839

4





### **BUSINESS MAP**

### Garland Liquor Store 306 Arkansas 134

306 Arkansas 134 Garland City, AR 71839 5