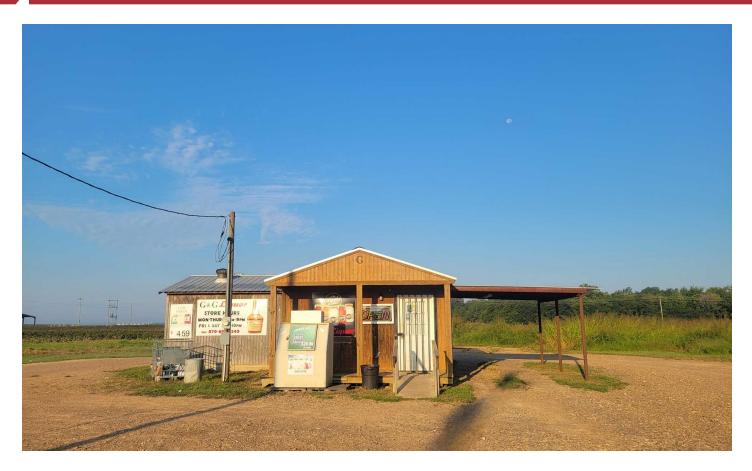

## **PROPERTY PHOTOS**

# **Garland Liquor Store** 306 Arkansas 134 Garland City, AR 71839

Two Buildings Included:

Liquor Store (20x40): Well-established and fully operational, this store is ready for you to take over and grow.

Adjacent Building (16x20): Currently used for storage, this space offers additional potential for expansion or other business ventures.