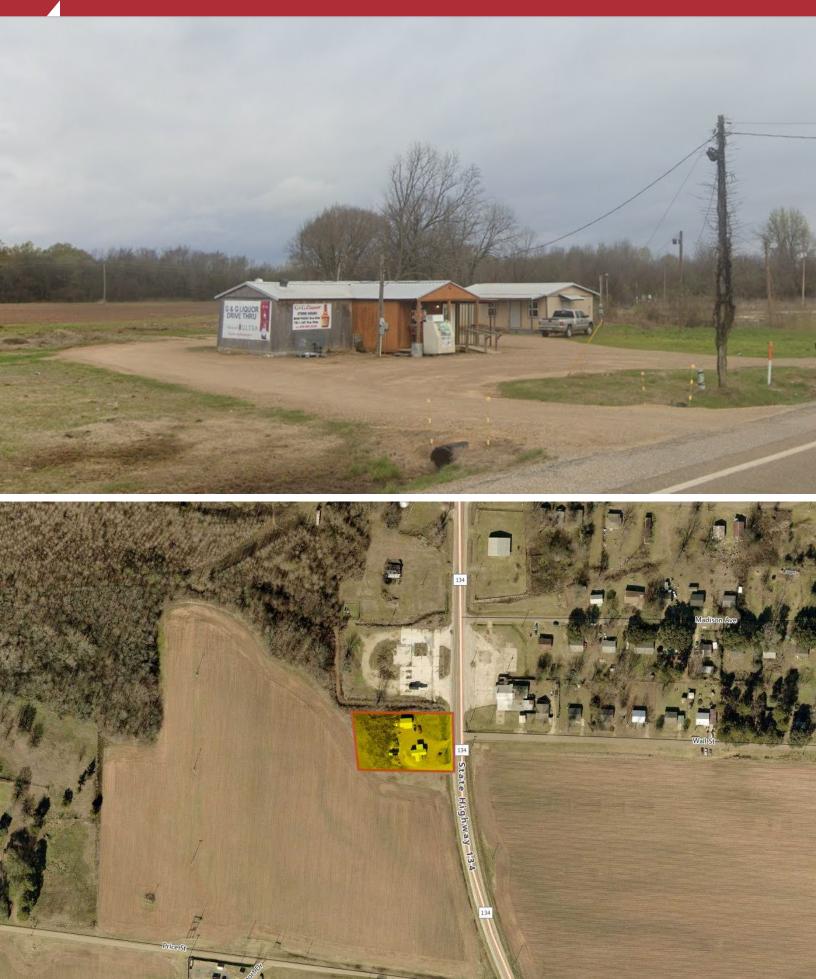

### **BUSINESS MAP**

### Garland Liquor Store 306 Arkansas 134

306 Arkansas 134 Garland City, AR 71839 5

### Location Overview

Located at the intersection of Highway 134 and Wall Street.