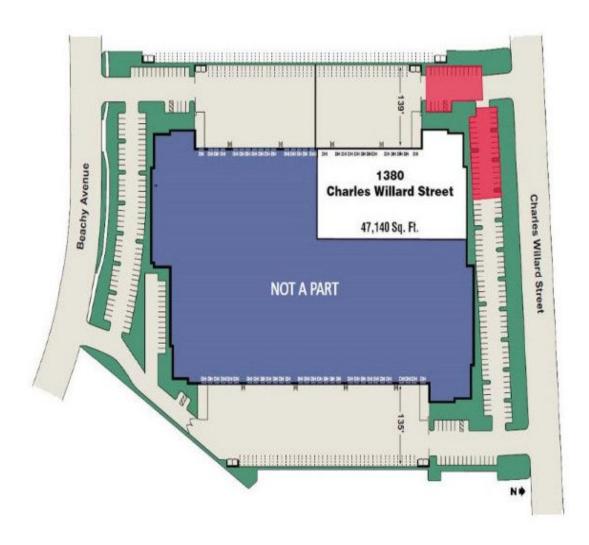

To Show:

APN#:

Include In Available:

Include In Available:

Market/Submarket:

47,140 SF **Industrial For Sublease Available SF Building Size** 250,272 SF

**Property Name:** 

**Dominguez Technology Center** 

Address:

1380 Charles Willard St, Carson, CA 90746

**Cross Streets:** 

S Central Ave/Charles Willard St

Sublease Through 10/31/2026 Well Priced Class A Space 12 Positions, 7 w/ Rite Height 135' Private Truck Yard

7319039117

Carson/Compton

0 SF

No 0 SF

No

Broker Rendering Only - Not to Scale