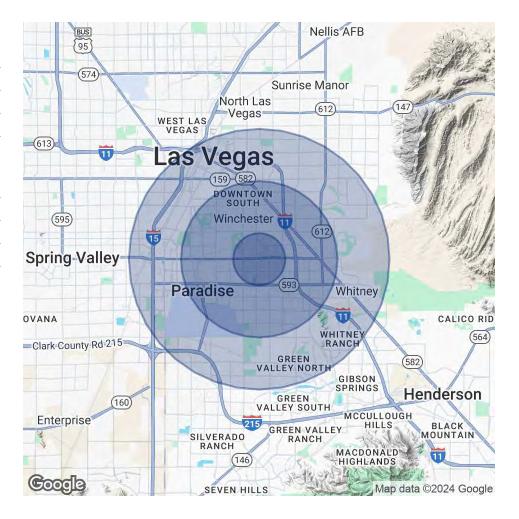

# **DEMOGRAPHICS**

## **FLAMINGO COURTYARD**

3085 E. Flamingo Road, Las Vegas, NV 89121

| POPULATION           | 1 MILE    | 3 MILES   | 5 MILES   |
|----------------------|-----------|-----------|-----------|
| Total Population     | 17,352    | 198,245   | 445,209   |
| Average Age          | 46        | 40        | 39        |
| Average Age (Male)   | 45        | 40        | 39        |
| Average Age (Female) | 47        | 41        | 40        |
|                      |           |           |           |
| HOUSEHOLDS & INCOME  | 1 MILE    | 3 MILES   | 5 MILES   |
| Total Households     | 7,640     | 81,709    | 175,782   |
| # of Persons per HH  | 2.3       | 2.4       | 2.5       |
| Average HH Income    | \$78,250  | \$64,302  | \$69,123  |
| Average House Value  | \$431,432 | \$335,978 | \$365,175 |

Demographics data derived from AlphaMap

Lucas Mojonnier, CCIM

(702) 580-9800 Lucas.Mojonnier@cbcvegas.com NV #S.0187331

**Jerry Steklachick** (702) 518-2526 Jerry.Stek@cbcvegas.com NV #S.0197947