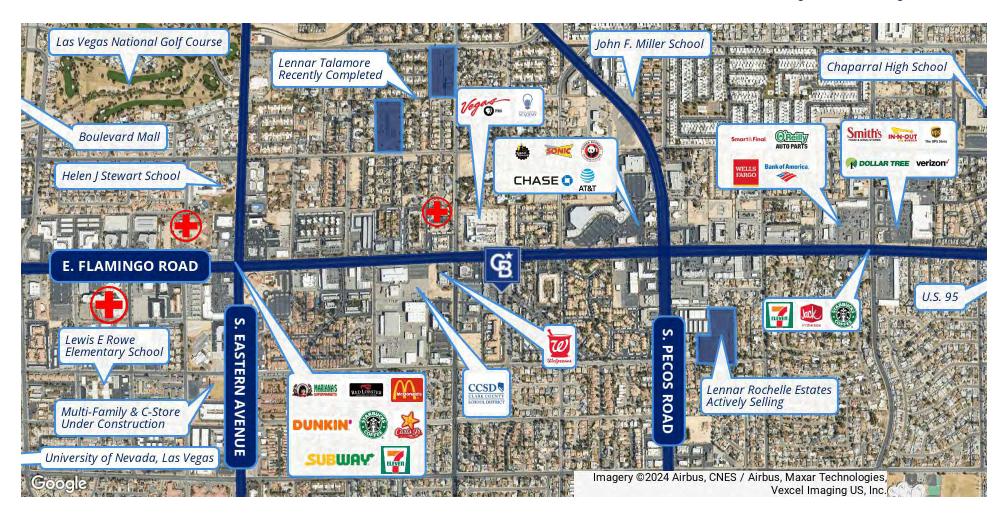

# RETAILER MAP

## **FLAMINGO COURTYARD**

3085 E. Flamingo Road, Las Vegas, NV 89121