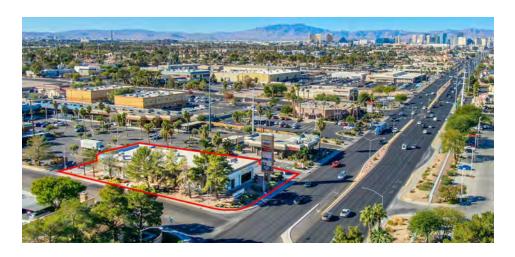

## **FOR LEASE**

# **FLAMINGO COURTYARD**

3085 E. Flamingo Road, Las Vegas, NV 89121

Lucas.Mojonnier@cbcvegas.com

NV License #S.0187331





Jerry.Stek@cbcvegas.com

NV License #S.0197947

# PROPERTY SUMMARY

### **FLAMINGO COURTYARD**

3085 E. Flamingo Road, Las Vegas, NV 89121





#### OFFERING SUMMARY

| Lease Rate:    | \$1.35 SF/month (NNN)   |
|----------------|-------------------------|
| Building Size: | ±8,334 SF               |
| Lot Size:      | 0.68 Acres              |
| Year Built:    | 1992 / 2016             |
| Zoning:        | Commercial General (CG) |
| APN:           | 162-24-599-002          |

#### PROPERTY OVERVIEW

Discover an exceptional leasing opportunity at 3085 East Flamingo Road in Las Vegas, NV. This prime commercial property offers a spacious and versatile layout suitable for a variety of retail and office uses. Anchored by Putter's Bar & Grill and Movement Fitness with close proximity to major roadways ensuring easy access for both customers and tenants. With flexible lease terms available for qualified tenants, this property prese