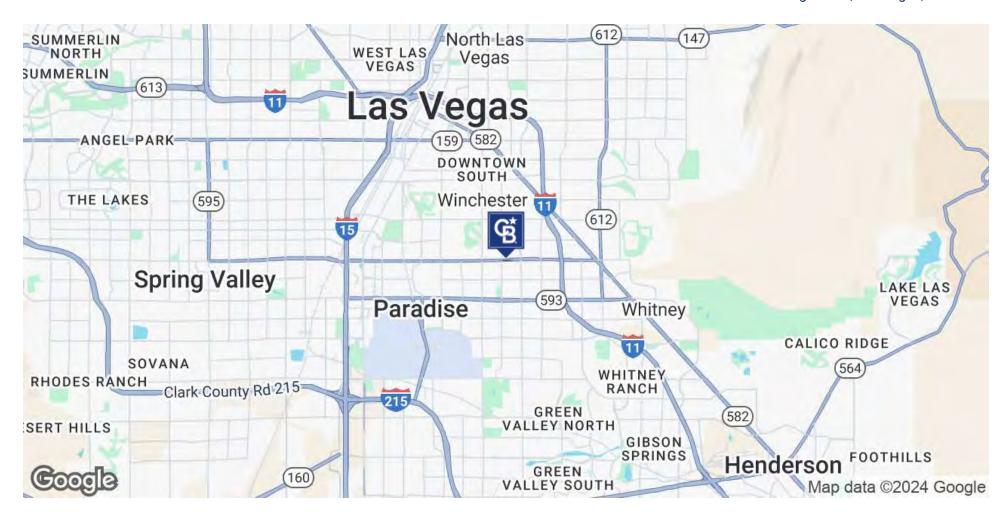

# LOCATION MAP

### **FLAMINGO COURTYARD**

3085 E. Flamingo Road, Las Vegas, NV 89121