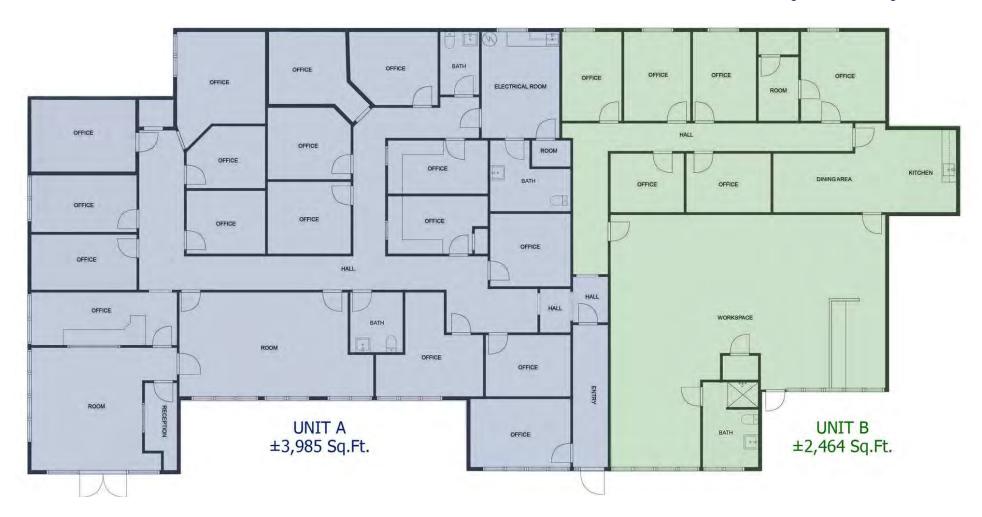

# FLOOR PLAN

## **FLAMINGO COURTYARD**

3085 E. Flamingo Road, Las Vegas, NV 89121