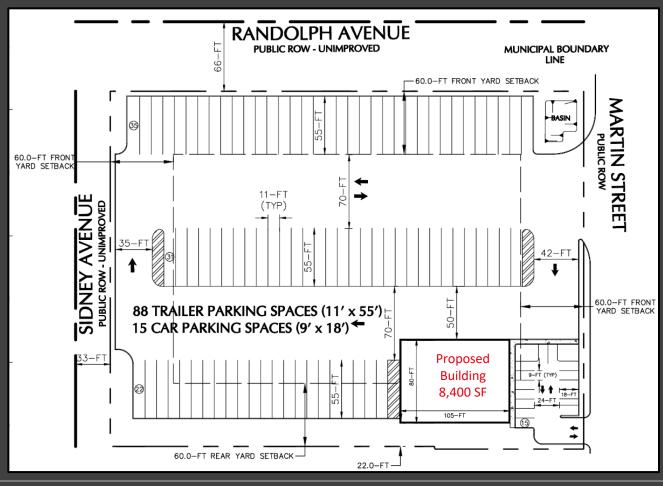

# +/- 3.5 Acre Parking Area with Proposed 8,400 SF Building Available For Lease

### 750 Martin Street Avenel, NJ

- +/- 3.5 acre parking area with a proposed 8,400 sf building available for lease
- Parking lot to be paved, lit and fenced.
- Estimated delivery ~ Q4 2024

 Permitted uses (a partial list):
Warehouse, wholesale sales, storage and distribution, fleet maintenance, repair, and charging yard, contractor yard, building materials yard, taxi, limo, rental car yard, etc.

## Avenel, New Jersey

+/- 3.5 Acre Parking Area with Proposed 8,400 SF Building