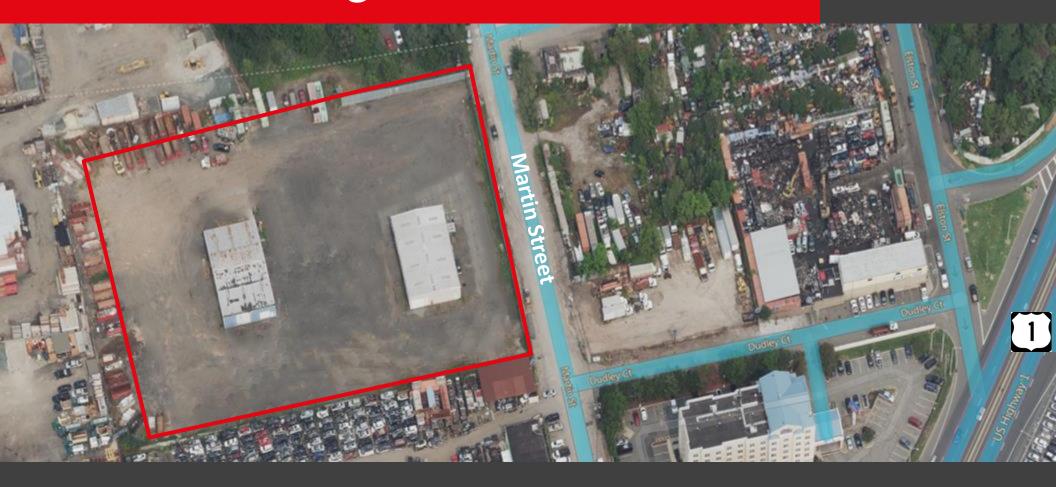

# +/- 3.5 Acre Parking Area with Proposed 8,400 SF Building Available For Lease

### 750 Martin Street Avenel, NJ

- +/- 3.5 acre parking area with a proposed 8,400 sf building available for lease
- Parking lot to be paved, lit and fenced.
- Estimated delivery ~ Q4 2024

 Permitted uses (a partial list):
Warehouse, wholesale sales, storage and distribution, fleet maintenance, repair, and charging yard, contractor yard, building materials yard, taxi, limo, rental car yard, etc.

## Avenel, New Jersey

+/- 3.5 Acre Parking Area with Proposed 8,400 SF Building