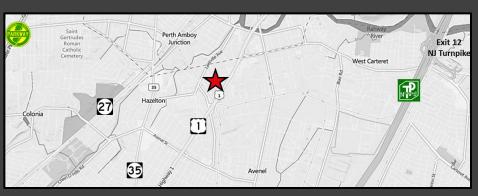

#### Location

- 1/4 mile from Route 1
- 1.2 miles (4 mins) to Route 35 and Route 27
- 2.5 miles (8 minutes) to Exit 12 NJ Turnpike