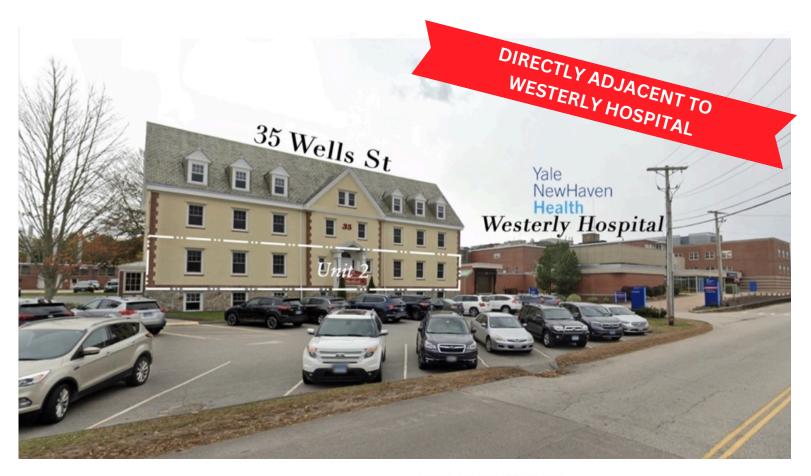

## **PROPERTY DESCRIPTION**

Development Associates is pleased to offer available For Lease, a 1,957 Square Foot Medical Office Condominium adjacent to Westerly Hospital.

35 Wells Street, is the ideal location for anyone who is looking to start or expand their medical practice convenient to the hospital.
35 Wells Street is in close proximity of I-95, retail stores, Westerly Hospital and other local conveniences.
35 Wells Street features ample parking and handicapped accessible spaces.

# **PROPERTY HIGHLIGHTS**

- Immediately next door to Westerly Hospital, an affilaite of Yale New Haven Health
- Built-out Medical Space already in place with 5 Exam Rooms equipped with sinks and cabinetry
- Private Office, Waiting Room, Reception/Work Station
- Quality Building with Quality Co-Tenants

### FOR LEASE | 35 WELLS STREET

± 1,957 SF

WESTERLY, RI 02891