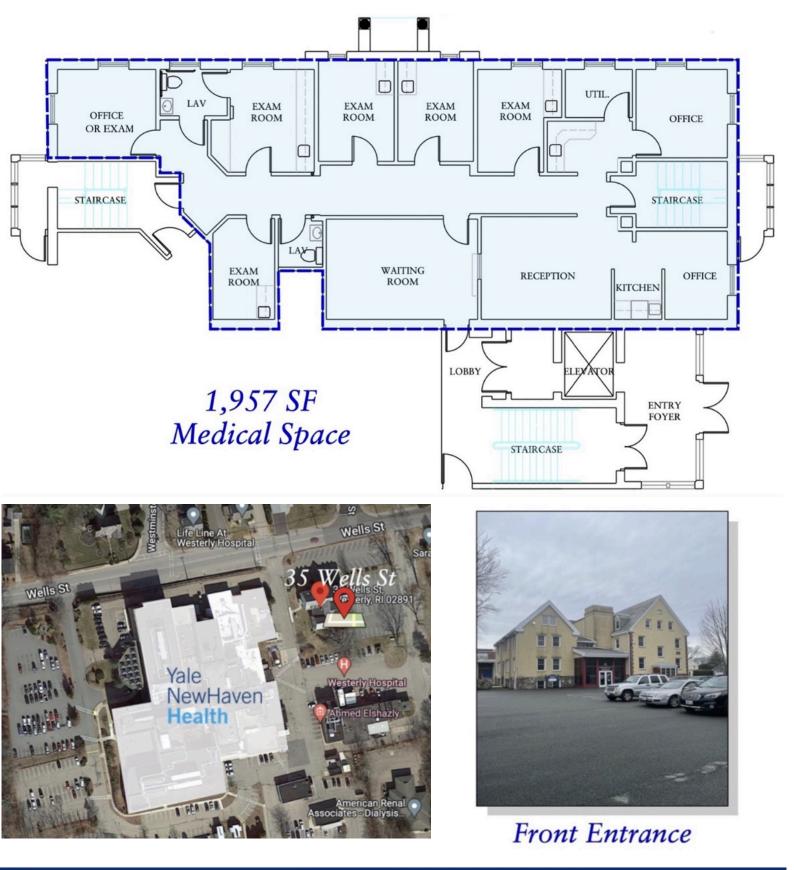

## **PROPERTY DESCRIPTION**

Development Associates is pleased to offer available For Lease, a 1,957 Square Foot Medical Office Condominium adjacent to Westerly Hospital.

35 Wells Street, is the ideal location for anyone who is looking to start or expand their medical practice convenient to the hospital.
35 Wells Street is in close proximity of I-95, retail stores, Westerly Hospital and other local conveniences.
35 Wells Street features ample parking and handicapped accessible spaces.

# **PROPERTY HIGHLIGHTS**

- Immediately next door to Westerly Hospital, an affilaite of Yale New Haven Health
- Built-out Medical Space already in place with 5 Exam Rooms equipped with sinks and cabinetry
- Private Office, Waiting Room, Reception/Work Station
- Quality Building with Quality Co-Tenants

#### OFFERING SUMMARY

| Lease Rate:    | Negotiable |  |
|----------------|------------|--|
| Available SF:  | 1,957 SF   |  |
| Building Size: | 16,600 SF  |  |

| SPACES | LEASE RATE | SPACE SIZE |  |
|--------|------------|------------|--|
| Unit 2 | Negotiable | 1,957 SF   |  |

### FOR LEASE | 35 WELLS STREET

± 1,957 SF

WESTERLY, RI 02891