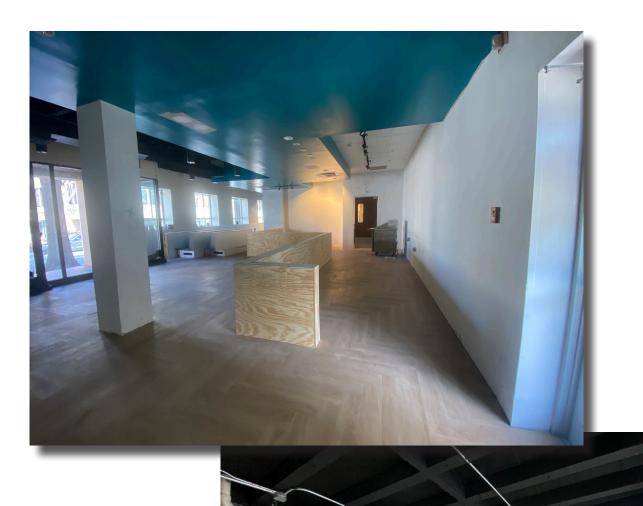

#### PROPERTY OVERVIEW

133 East Court Square is a 2,136 SF incredibly well-located (near E. Ponce & Church St.) retail space conveniently situated in the heart of Downtown Decatur on the Square. The suite was formerly a Starbucks Coffee for 25 years and is within easy walking distance to the myriad of restaurant, retail, mixed-use, and hotel offerings found throughout downtown Decatur's vibrant business district. 133 E. Court Square is less than ¼ mile from the Decatur MARTA rail station and enjoys frontage and visibility on E. Ponce de Leon Avenue (the "Peachtree Street" of Decatur).

#### **HIGHLIGHTS**

- » Conveniently located in the the heart of bustling Downtown Decatur adjacent to the Square
- » Second floor seating area ~1,033 SF; basement storage space ~550 SF
- » Former Starbucks Coffee for 25 years
- » Walk Score of 96: "Walker's Paradise"
- » Less than ¼ mile from Decatur MARTA station
- » Ample on-street parking