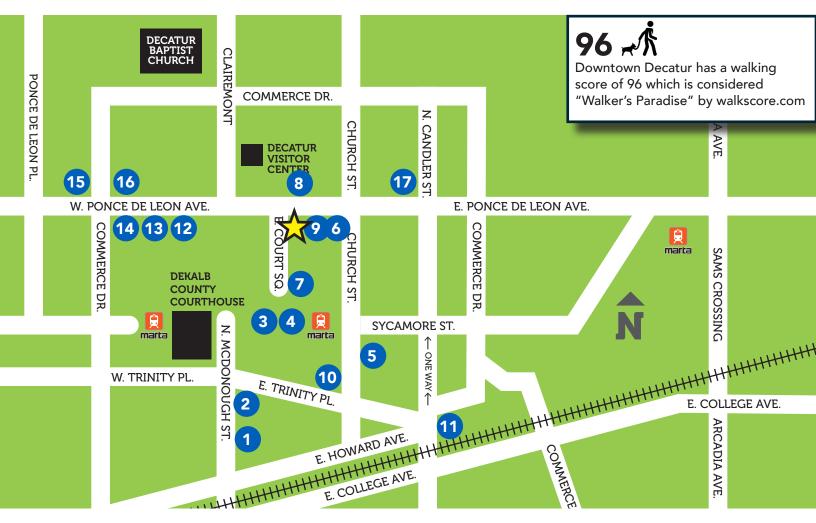

### Walker's Paradise

133 E. Court Square is located in the heart of Downtown Decatur and within walking distance to dozens of unique restaurants and retailers, including No. 246, Brick Store Pub, Sapori di Napoli, Victory Sandwich Bar, Leon's Full Service and Savi Provisions. In addition, Decatur City Hall and the DeKalb County Courthouse are within a few blocks. The location is considered "Walker's Paradise" with a score of 96 and allows easy access to the Decatur MARTA rail station, and Agnes Scott College on foot.

- 1. Grindhouse Killer Burgers
- 2. Chick-fil-A
- 3. Jeni's Splendid Ice Cream
- 4. Iberian Pig
- 5. Victory Sandwich Bar
- 6. Leon's Full Service
- 7. Brick Store Pub
- 8. Parker's On Ponce
- 9. No. 246
- 10. Sapori di Napoli
- 11. Kimball House
- 12. Folk Art
- 13. Savi Provisions
- 14. Chipotle
- 15. CVS Pharmacy
- 16. Effin Egg
- 17. J. Christopher's