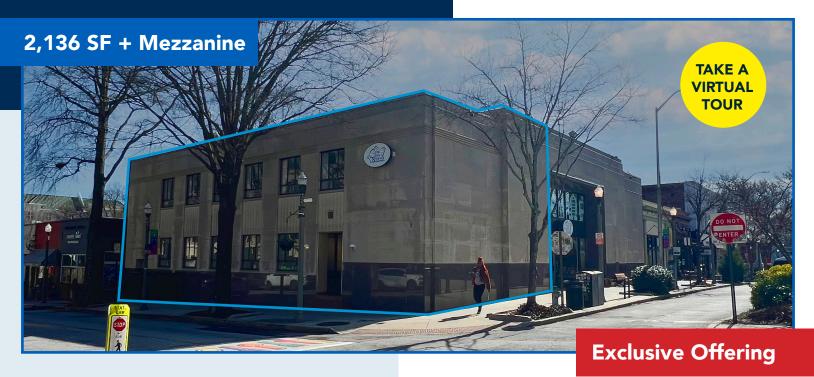

#### PROPERTY OVERVIEW

133 East Court Square is a 2,136 SF incredibly well-located (near E. Ponce & Church St.) retail space conveniently situated in the heart of Downtown Decatur on the Square. The suite was formerly a Starbucks Coffee for 25 years and is within easy walking distance to the myriad of restaurant, retail, mixed-use, and hotel offerings found throughout downtown Decatur's vibrant business district. 133 E. Court Square is less than ¼ mile from the Decatur MARTA rail station and enjoys frontage and visibility on E. Ponce de Leon Avenue (the "Peachtree Street" of Decatur).

#### **HIGHLIGHTS**

- » Conveniently located in the the heart of bustling Downtown Decatur adjacent to the Square
- » Second floor seating area ~1,033 SF; basement storage space ~550 SF
- » Former Starbucks Coffee for 25 years
- » Walk Score of 96: "Walker's Paradise"
- » Less than ¼ mile from Decatur MARTA station
- » Ample on-street parking

# Prime Downtown Decatur Retail Space

133 E. Court Square, Decatur, GA 30030