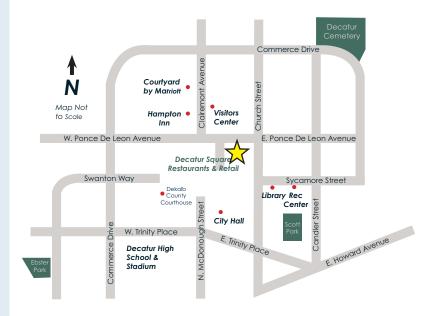

### Walker's Paradise

133 E. Court Square is located in the heart of Downtown Decatur and within walking distance to dozens of unique restaurants and retailers, including No. 246, Brick Store Pub, Sapori di Napoli, Victory Sandwich Bar, Leon's Full Service and Savi Provisions. In addition, Decatur City Hall and the DeKalb County Courthouse are within a few blocks. The location is considered "Walker's Paradise" with a score of 96 and allows easy access to the Decatur MARTA rail station, and Agnes Scott College on foot.