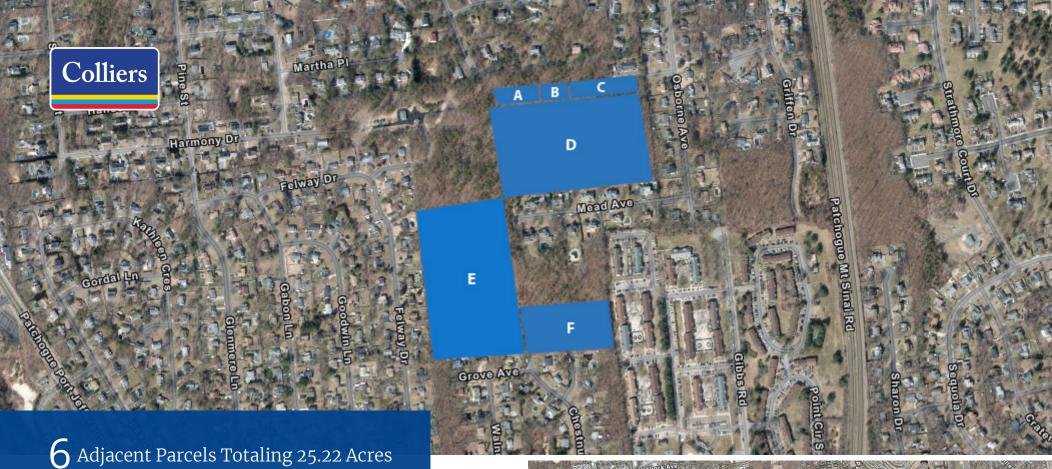

| Parcel | Lot        | Acres |
|--------|------------|-------|
| Α      | 284-3-16.2 | 0.57  |
| В      | 284-3-16.1 | 0.35  |
| С      | 284-3-17   | 0.92  |
| D      | 284-3-22   | 10.00 |
| Е      | 284-2-19   | 10.88 |
| F      | 314-6-1    | 2.50  |
|        |            |       |