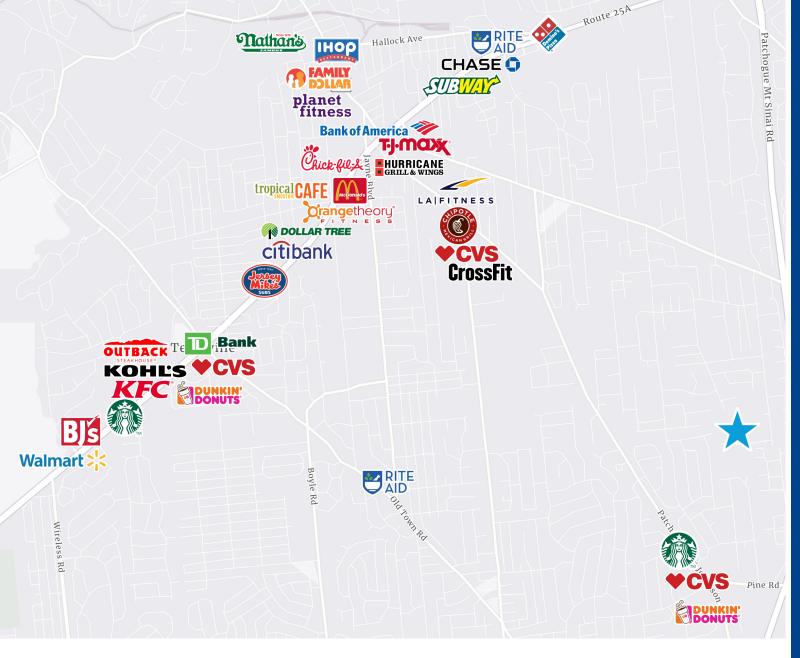

| Demographics         | 1 Mile    | 3 Miles   | 5 Miles   |
|----------------------|-----------|-----------|-----------|
| Population           | 9,587     | 82,880    | 186,087   |
| Avg Household Income | \$110,277 | \$115,528 | \$119,194 |
| Daily Traffic Count  | 27,500    | -         | -         |