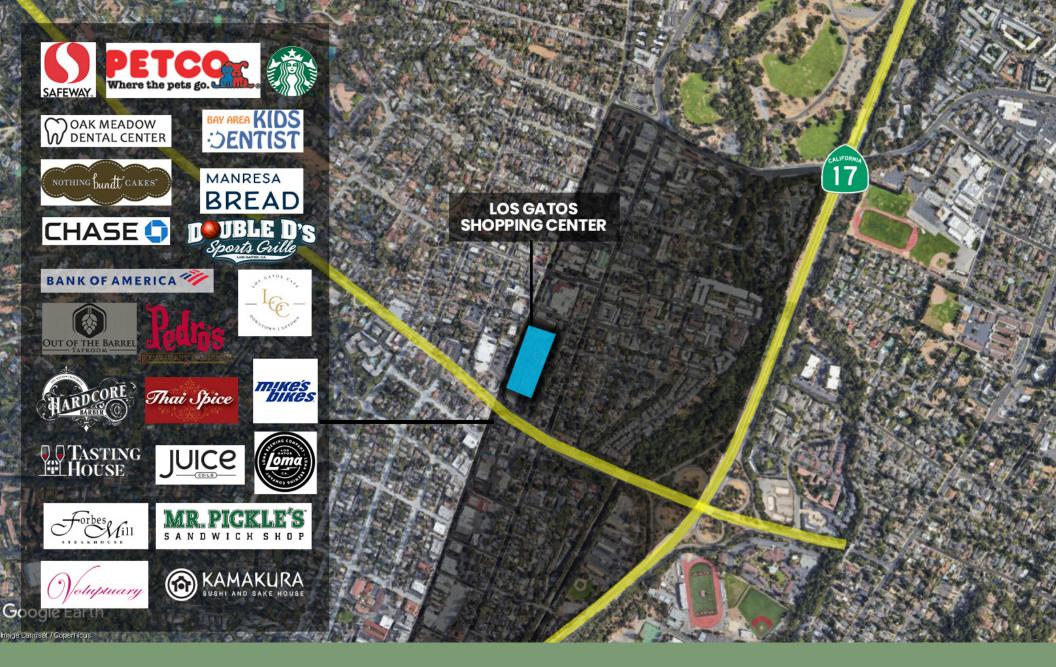

AREA MAP

DEMOGRAPHICS

Population Avg. HH Income 1 Mile 12,625 \$204,494 3 Miles 61,387 \$206,983

5 Miles 218,094 \$161,057

#### AVERAGE DAILY TRAFFIC

N. Santa Cruz Ave 16,086 Los Gatos Saratoga Rd 36,000 HWY 17 80,000

1543 Lafayette Street, Suite C Santa Clara, CA 95050

T 408.879.4000 W primecommercialinc.com