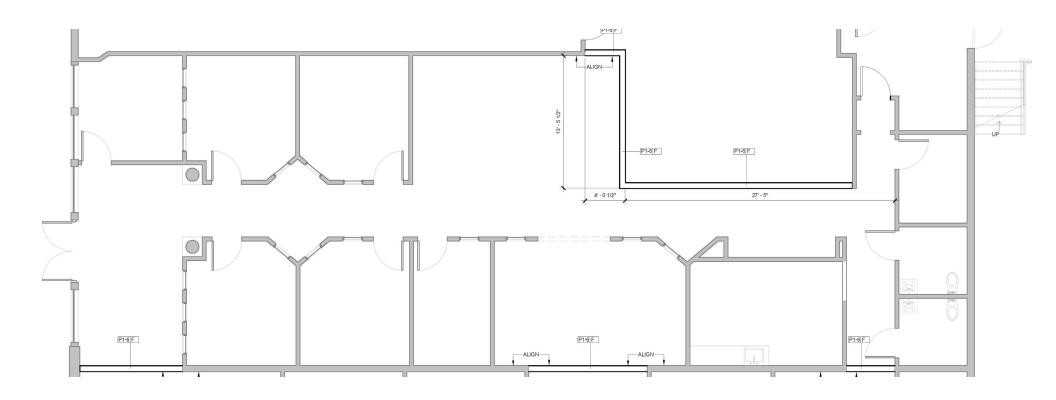

# SITE PLAN

### <u>Available Retail Unit</u>

• 2,536 Square Feet

# **SPACE PLAN**

**Available Retail Unit** 

- 2,536 Square Feet
- \$4.00 /sq, ft., NNN

Prime Commercial, Inc. has obtained the information contained herein from sources we deem reliable. However, we have not verified its accuracy and make no guarantee, warranty or representation about it. It is subject to errors, modification, omission, change of price and/or terms, prior lease sale or financing, or withdraw without notice. It may include projections, opinions, or assumptions or estimated for example only, and they may represent current or future performance of the property. You and your tax and legal advisors should conduct your own of the property and transaction. The information provided in this brochure are estimates only, not representations, and are not intended to be relied upon for any purpose. All demographic information contained in this brochure is obtained from esri.