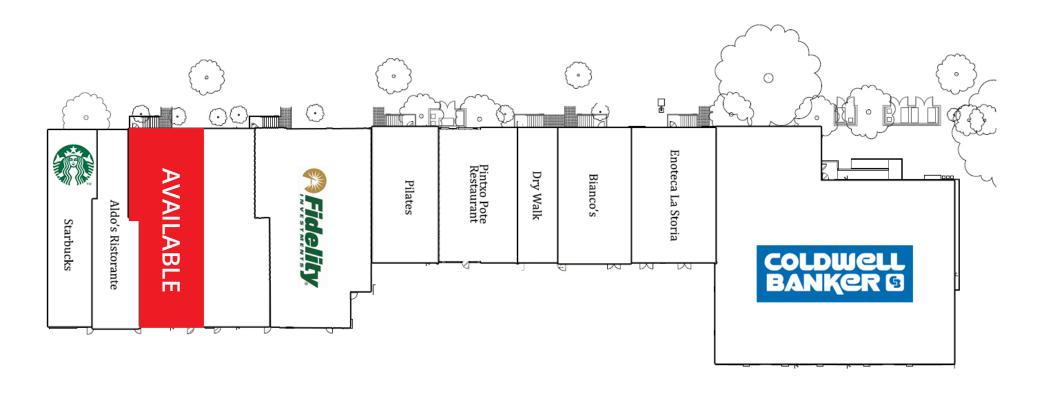

# SITE PLAN

### <u>Available Retail Unit</u>

• 2,536 Square Feet

# **SPACE PLAN**

**Available Retail Unit** 

- 2,536 Square Feet
- \$4.00 /sq, ft., NNN

Prime Commercial, Inc. has obtained the information contained herein from sources we deem reliable. However, we have not verified its accuracy and make no guarantee, warranty or representation about it. It is subject to errors, modification, omission, change of price and/or terms, prior lease sale or financing, or withdraw without notice. It may include projections, opinions, or assumptions or estimated for example only, and they may represent current or future performance of the property. You and your tax and legal advisors should conduct your own of the property and transaction. The information provided in this brochure are estimates only, not representations, and are not intended to be relied upon for any purpose. All demographic information contained in this brochure is obtained from esri.