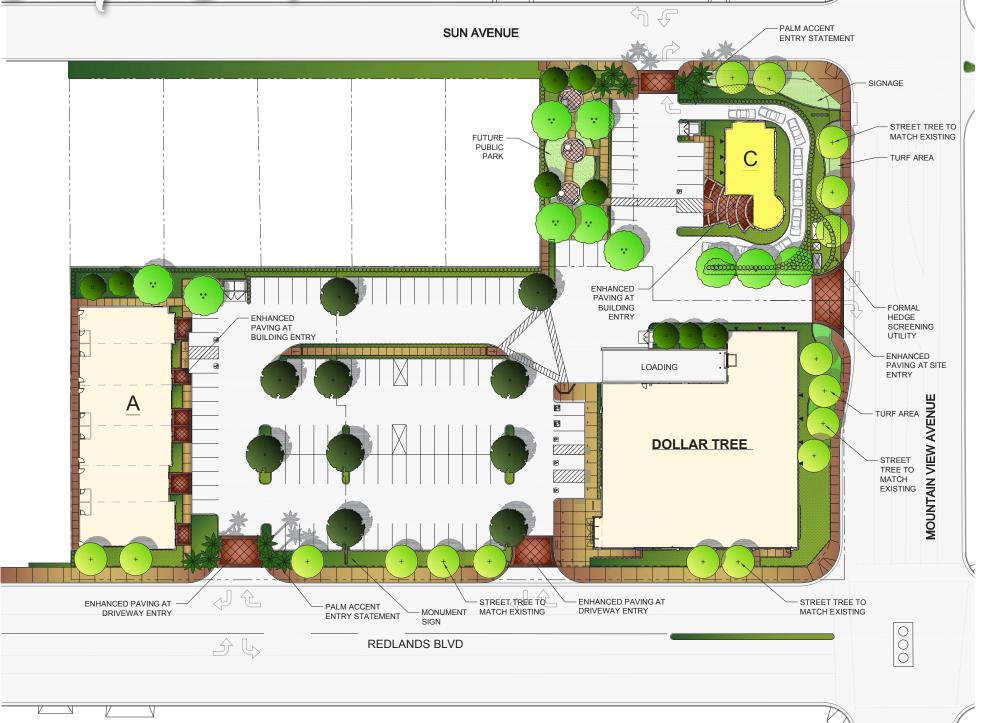

## Site Plan 10460 Mountainview Ave, Loma Linda , CA

\$102,189 5 MINUTES

**\$95,262** 

**\$92,818** 15 MINUTES

HOUSEHOLDS

**11,685** 5 MINUTES

65,356 10 MINUTES

Loma Linda