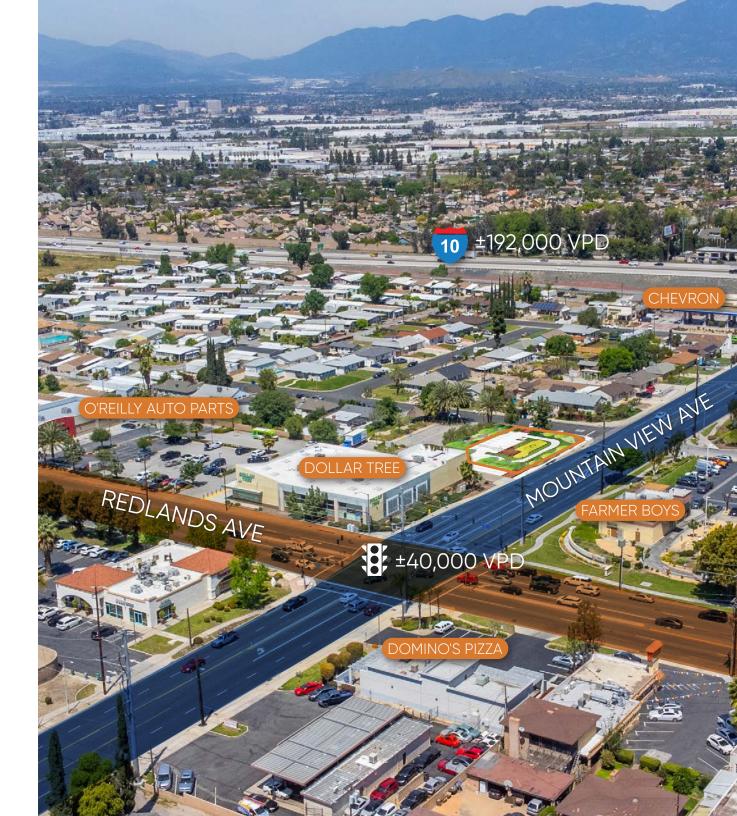

## Pad Opportunity Off I-10 Freeway

10460 Jiew Abe Diew Abe

MOUNTAIN VIEW AVE

- Are Pad Opportunity at one of the busiest intersections in Loma Linda just off the 1-10 freeway.
  - Excellent opportunity for a sit down restaurant or coffee shop.
  - Strong daytime traffic from nearby Loma Linda University and logistics centers.
  - High-density area with population of 197,354
    withing 10-minute drive.

Home to Loma Linda University Medical Center and other cutting-edge healthcare institutions. The City attracts leading medical professionals and researchers from around the globe.

REDLANDS AVE +

MOUNTAIN VIEW AVE ±23,264 VPD