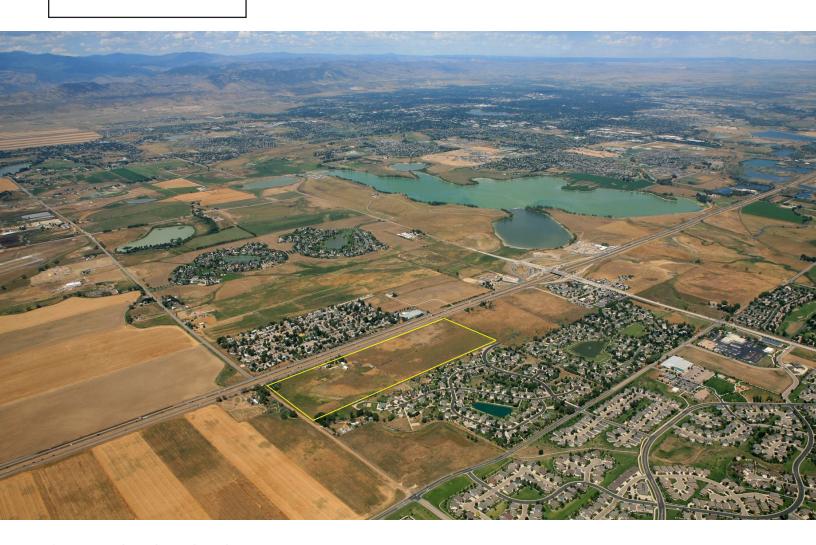

## **PROPERTY OVERVIEW**

**Property:** Development opportunity located in the heart of rapidly

expanding Northern Colorado. Consisting of 57.1805
Acres, more or less. This Property offers Interstate-25
Frontage, high traffic counts, and great exposure. NOTE: A