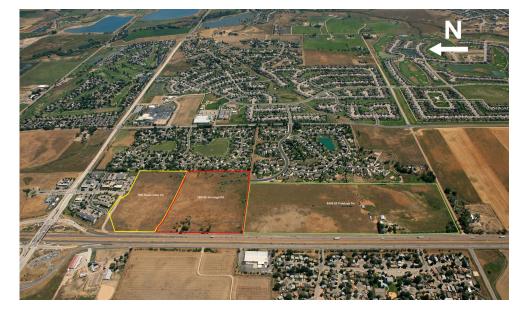

## **OFFERING HIGHLIGHTS** -

- Southernmost of three available parcels
- Just south of the Interstate-25 and Highway 392 intersection
- Electricity, water, sewer, and other utilities available
- Development opportunity see permitted uses

## **PROPERTY OVERVIEW**

**Property:** Development opportunity located in the heart of rapidly

expanding Northern Colorado. Consisting of 57.1805
Acres, more or less. This Property offers Interstate-25
Frontage, high traffic counts, and great exposure. NOTE: A