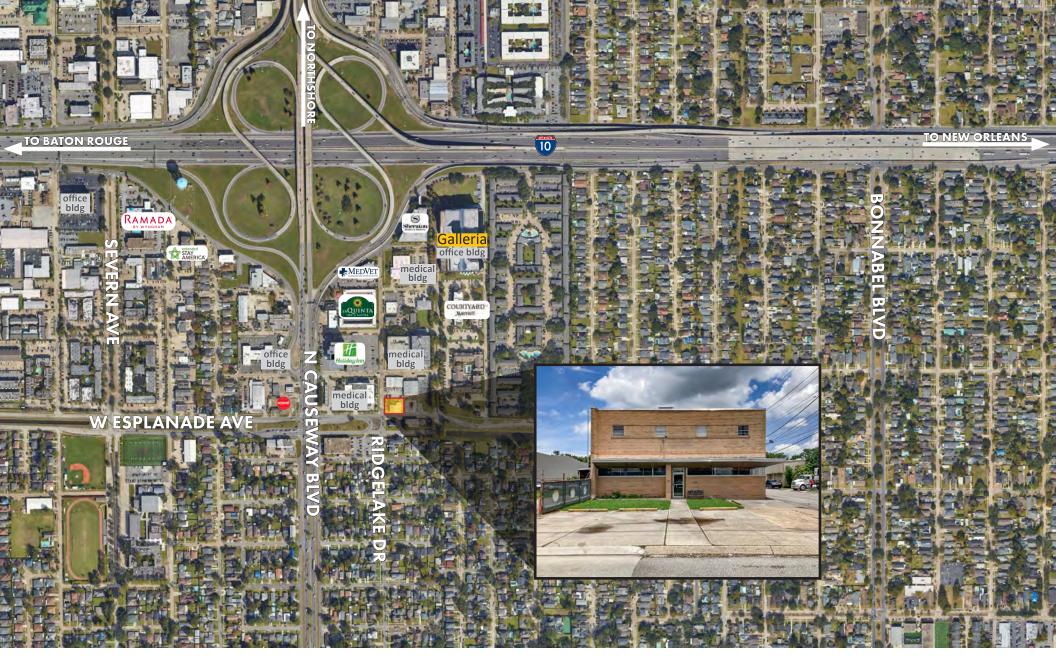

### OFFICE | WAREHOUSE | YARD SPACE

2001 Ridgelake Drive, Metairie, LA 70001

#### **DESCRIPTION**

This 5,480-rsf of office/warehouse space in Metairie is located on the corner of Ridgelake Drive and W Napoleon Avenue, only one block from N Causeway Boulevard near the 1-10 ramp. The property includes a two-story office building with attached warehouse with roll-up doors. There is also adjacent yard space.

The tenant may sublease the entire premises or only a portion thereof, as the sublessor is flexible

and willing to consider various options about tenant's space needs.

The surrounding area is comprised of several hotels, several medical buildings, and the Galleria office building. BC-2 zoning allows for a variety of business and commercial uses.

### 2001 RIDGELAKE DRIVE