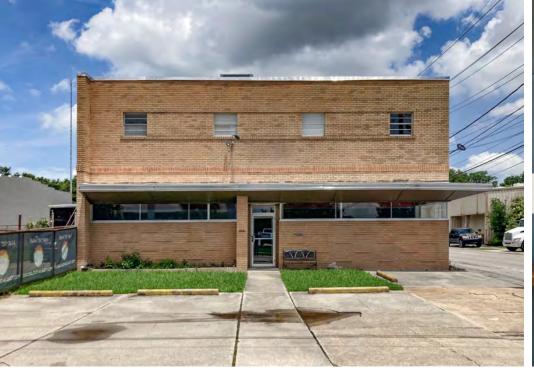

#### **DESCRIPTION**

This 5,480-rsf of office/warehouse space in Metairie is located on the corner of Ridgelake Drive and W Napoleon Avenue, only one block from N Causeway Boulevard near the 1-10 ramp. The property includes a two-story office building with attached warehouse with roll-up doors. There is also adjacent yard space.

#### **OVERVIEW**

**SIZE** 3,102 rsf office

2,378 rsf warehouse

+ yard space

**RENTAL RATE** \$13.00-\$18.00/rsf, NNN

**PARKING** 4 spaces plus additional space

in attached yard

504.581.5005