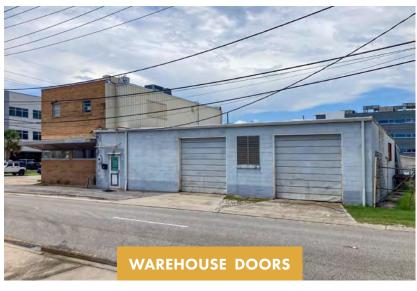

#### **DESCRIPTION**

This 5,480-rsf of office/warehouse space in Metairie is located on the corner of Ridgelake Drive and W Napoleon Avenue, only one block from N Causeway Boulevard near the 1-10 ramp. The property includes a two-story office building with attached warehouse with roll-up doors. There is also adjacent yard space.

### **IMAGES**