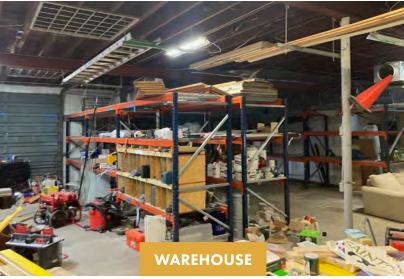

#### **DESCRIPTION**

This 5,480-rsf of office/warehouse space in Metairie is located on the corner of Ridgelake Drive and W Napoleon Avenue, only one block from N Causeway Boulevard near the 1-10 ramp. The property includes a two-story office building with attached warehouse with roll-up doors. There is also adjacent yard space.

#### **OVERVIEW**

**SIZE** 3,102 rsf office

2,378 rsf warehouse

+ yard space

**RENTAL RATE** \$13.00-\$18.00/rsf, NNN

**PARKING** 4 spaces plus additional space

in attached yard

504.581.5005

### **IMAGES**