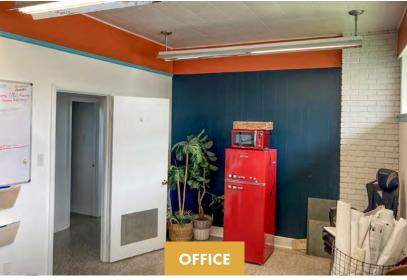

leon Avenue, only one block from N Causeway Boulevard near the 1-10 ramp. The property includes a two-story office building with attached warehouse with roll-up doors. There is also adjacent yard space.

The tenant may sublease the entire premises or only a portion thereof, as the sublessor is flexible

and willing to consider various options about tenant's space needs.

The surrounding area is comprised of several hotels, several medical buildings, and the Galleria office building. BC-2 zoning allows for a variety of business and commercial uses.

#### **OVERVIEW**

**SIZE** 3,102 rsf office

2,378 rsf warehouse

+ yard space

**RENTAL RATE** \$13.00-\$18.00/rsf, NNN

**PARKING** 4 spaces plus additional space

in attached yard



504.581.5005

# 2001 RIDGELAKE DRIVE

### **IMAGES**









# 2001 RIDGELAKE DRIVE

#### **IMAGES**











### 2001 RIDGELAKE DRIVE