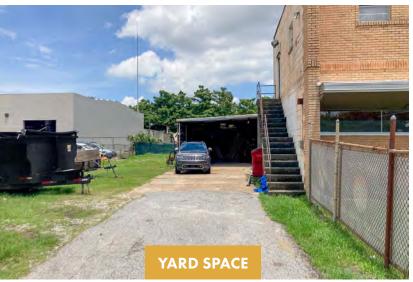

#### **DESCRIPTION**

This 5,480-rsf of office/warehouse space in Metairie is located on the corner of Ridgelake Drive and W Napoleon Avenue, only one block from N Causeway Boulevard near the 1-10 ramp. The property includes a two-story office building with attached warehouse with roll-up doors. There is also adjacent yard space.

#### **OVERVIEW**

**SIZE** 3,102 rsf office

2,378 rsf warehouse

+ yard space

**RENTAL RATE** \$13.00-\$18.00/rsf, NNN

**PARKING** 4 spaces plus additional space

in attached yard

504.581.5005

#### **IMAGES**