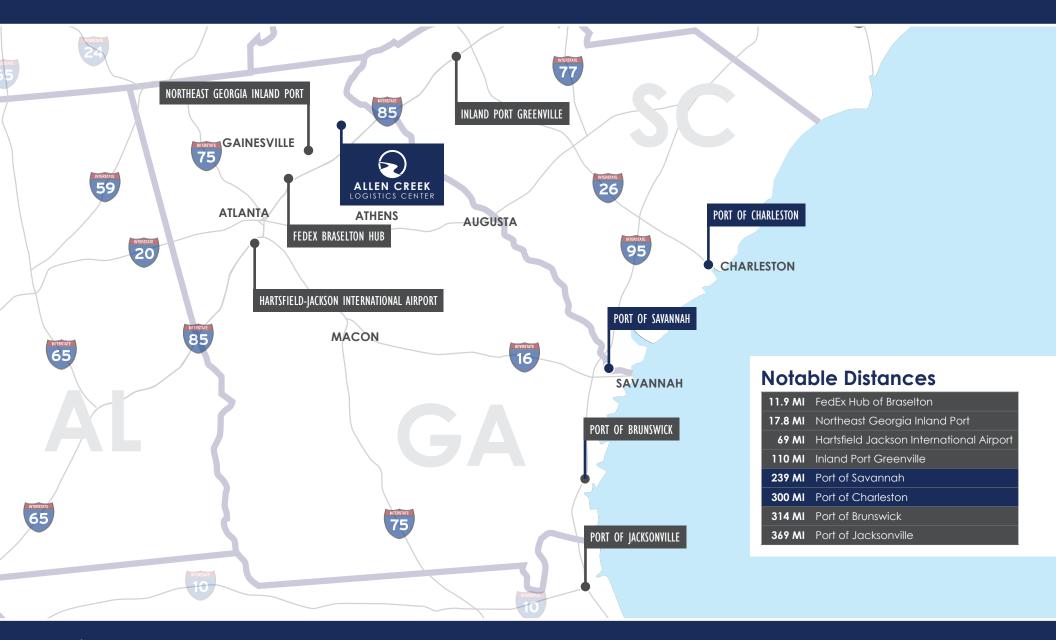

Conveniently located off Interstate I-85, with access to I-985

Equidistant between Hartsfield-Jackson International Airport (ATL) and Greenville-Spartanburg International Airport (GSP)

Hwy 129 Connectivity to Gainesville, Georgia and the Northeast Georgia Inland Port

# LOCATION OVERVIEW

Mike Chambers Managing Director NAI Brannen Goddard 404 234 9591 Jack Haden

Director NAI Brannen Goddard 404 309 8107 **Kane Chambers** 

Vice President NAI Brannen Goddard 404 433 4032

# **LOCATION OVERVIEW**

**Mike Chambers** Managing Director

NAI Brannen Goddard 404 234 9591

Jack Haden

Director NAI Brannen Goddard 404 309 8107

**Kane Chambers** 

Vice President NAI Brannen Goddard 404 433 4032

### Northeast Georgia Inland Port

- Planned 104-acre port which will provide a direct link to Port of Savannah via Norfolk
- Opening 2021
- 80,000 container lift start-up capacity

III BE SE S

Offers direct access to highway I-985

Accessibility to the Port Appalachian Regional Port and Cordele Inland Port (Port of Savannah)

#### Hartsfield-Jackson International Airport (ATL)

- The busiest and most efficient airport in the world
- Facilitates nonstop service to more than 150 domestic and 70 international destinations
- Typically hosts 100million passengers per year

#### Greenville-Spartanburg International Airport (GSP)

- Serves 2.6M passengers per year via 6 major airlines
- 115M pounds of cargo moved at GSP in 2019

### **ROADS & INTERSTATES**

Accessible via
Interstates 85 and 985

1 Day Drive to Entire East Coast