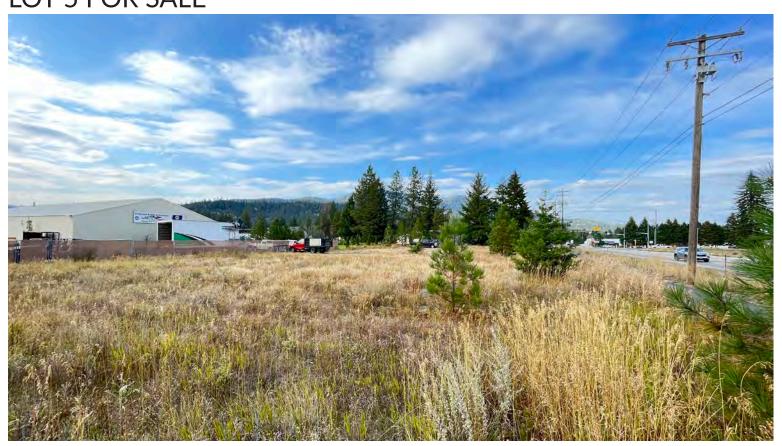

### **ROCKWOOD BUSINESS PARK**

14318 N. Rockwood Ct Rathdrum, ID 83858

## LAND FOR SALE | LOT 5

Sale Price: \$340,000 Price Per SF: \$10.34 PSF

Lot Size:  $\pm 32,888 \text{ SF } (\pm 0.76 \text{ AC})$ 

Parcel Number: R67700010050 Zoning: C-1, RATHDRUM

Use: Commercial, Office, Retail

#### ALL UTILITIES AVAILABLE

Water: City of Rathdrum

Fiber: Available

Sewer: City of Rathdrum

Power: Avista Gas: Avista

Topography: Level, Rough Grade

Shape: Flag

Frontage: 217' Highway 41, 50' Rockwood Court



# ROCKWOOD BUSINESS PARK LOT 5 FOR SALE



# DEMOGRAPHICS & TRAFFIC COUNTS



| DEMOGRAPHICS         | <b>5 MILES</b> | 10 MILES  |
|----------------------|----------------|-----------|
| Population 2024      | 33,389         | 155,010   |
| Proj Population 2029 | 35,503         | 161,786   |
| # of Households      | 12,412         | 61,650    |
| Average HHI 2024     | \$108,643      | \$102,415 |
| Daytime Demos        | 16,171         | 99,959    |



#### **STREET**

Highway 41 Boekel Road W of 41 Boekel Road E

#### **AVERAGE DAILY**

±13,000 ADT ±2,893 ADT ±3,500 ADT

©2024, Sites USA, Demographic Source: Applied Geographic Solutions 5/2024 This report was produced using data from private and government sources deemed to be reliable. The information herein is provided without representation or warranty.



# **SURVEY MAP**