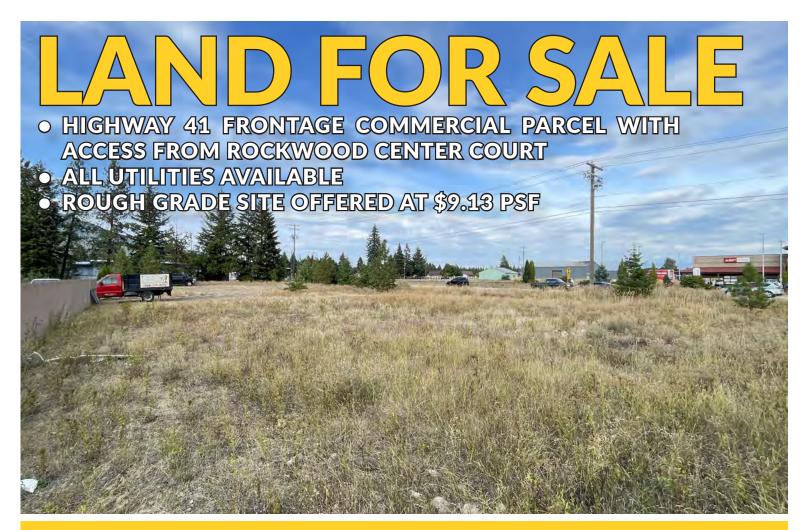

### **ROCKWOOD BUSINESS PARK**

14318 N. Rockwood Ct Rathdrum, ID 83858

## LAND FOR SALE | LOT 5

Sale Price: \$340,000 Price Per SF: \$10.34 PSF

Lot Size:  $\pm 32,888 \text{ SF } (\pm 0.76 \text{ AC})$ 

Parcel Number: R67700010050 Zoning: C-1, RATHDRUM

Use: Commercial, Office, Retail

#### ALL UTILITIES AVAILABLE

Water: City of Rathdrum

Fiber: Available

Sewer: City of Rathdrum

Power: Avista Gas: Avista

Topography: Level, Rough Grade

Shape: Flag

Frontage: 217' Highway 41, 50' Rockwood Court