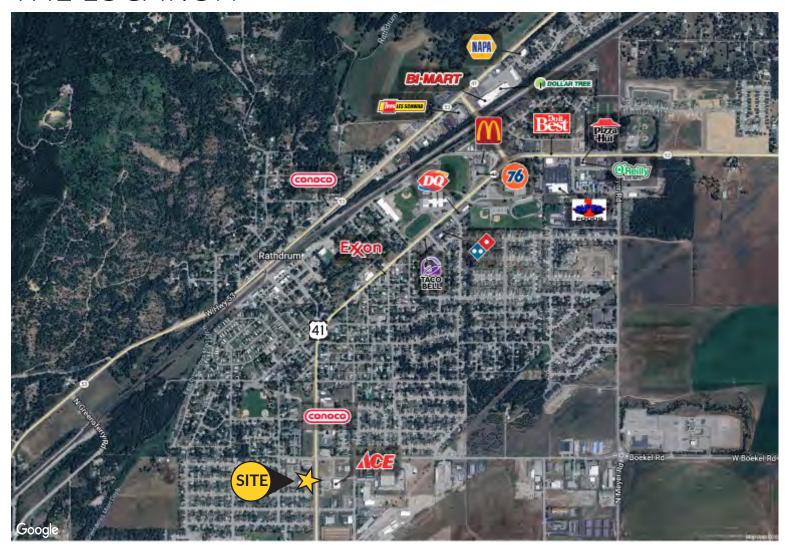

FFIC COUNTS



| DEMOGRAPHICS         | <b>5 MILES</b> | 10 MILES  |
|----------------------|----------------|-----------|
| Population 2024      | 33,389         | 155,010   |
| Proj Population 2029 | 35,503         | 161,786   |
| # of Households      | 12,412         | 61,650    |
| Average HHI 2024     | \$108,643      | \$102,415 |
| Daytime Demos        | 16,171         | 99,959    |



#### **STREET**

Highway 41 Boekel Road W of 41 Boekel Road E

#### **AVERAGE DAILY**

±13,000 ADT ±2,893 ADT ±3,500 ADT

©2024, Sites USA, Demographic Source: Applied Geographic Solutions 5/2024 This report was produced using data from private and government sources deemed to be reliable. The information herein is provided without representation or warranty.



# **SURVEY MAP**





## THE LOCATION



## ROCKWOOD BUSINESS PARK LAND FOR SALE | LOT 5

14318 N. Rockwood Ct Rathdrum, ID 83858

CO-LISTED WITH ZACK JONES

208.818.4528 zack@zjonesrealestate.com

**Z.JONES & ASSOCIATES** 

**CHRIS SCHREIBER** 

208.770.2593

chris.schreiber@kiemlehagood.com

KIEMLEHAGOOD

#### **OFFICE LOCATIONS**

SPOKANE | COEUR D'ALENE | TRI-CITIES | PALOUSE | MISSOULA

1579 W RIVERSTONE DRIVE, SUITE 102 COEUR D'ALENE, ID 83814

No warranty or representation, expressed or implied, is made by Kiemle Hagood, its agents or its employees as to the accuracy of the information contained herein. All information furnished is from sources deemed reliable and submitted subject to errors, omissions, change of terms and conditions, prior sale, lease or financing, or withdrawal without notice. No one should rely solely