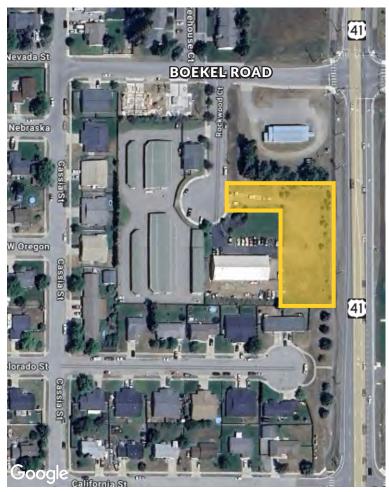

RK LOT 5 FOR SALE



# DEMOGRAPHICS & TRAFFIC COUNTS



| DEMOGRAPHICS         | <b>5 MILES</b> | 10 MILES  |
|----------------------|----------------|-----------|
| Population 2024      | 33,389         | 155,010   |
| Proj Population 2029 | 35,503         | 161,786   |
| # of Households      | 12,412         | 61,650    |
| Average HHI 2024     | \$108,643      | \$102,415 |
| Daytime Demos        | 16,171         | 99,959    |



#### **STREET**

Highway 41 Boekel Road W of 41 Boekel Road E

#### **AVERAGE DAILY**

±13,000 ADT ±2,893 ADT ±3,500 ADT

©2024, Sites USA, Demographic Source: Applied Geographic Solutions 5/2024 This report was produced using data from private and government sources deemed to be reliable. The information herein is provided without representation or warranty.



# **SURVEY MAP**





## THE LOCATION



## ROCKWOOD BUSINESS PARK LAND FOR SALE | LOT 5

14318 N. Rockwood Ct Rathdrum, ID 83858

CO-LISTED WITH ZACK JONES

208.818.4528 zack@zjonesrealestate.com

**Z.JONES & ASSOCIATES** 

**CHRIS SCHREIBER** 

208.770.2593

chris.schreiber@kiemlehagood.com

KIEMLEHAGOOD

#### **OFFICE LOCATIONS**

SPOKANE | COEUR D'ALENE | TRI-CITIES | PALOUSE | MISSOULA

1579 W RIVERSTONE DRIVE, SUITE 102 COEUR D'ALENE, ID 83814

No warranty or representation, expressed or implied, is made by Kiemle Hagood, its agents or its employees as to the accuracy of the information contained herein. All information furnished is from sources deemed reliable and submitted subject to errors, omissions, change of terms and conditions, prior sale, lease or financing, or withdrawal