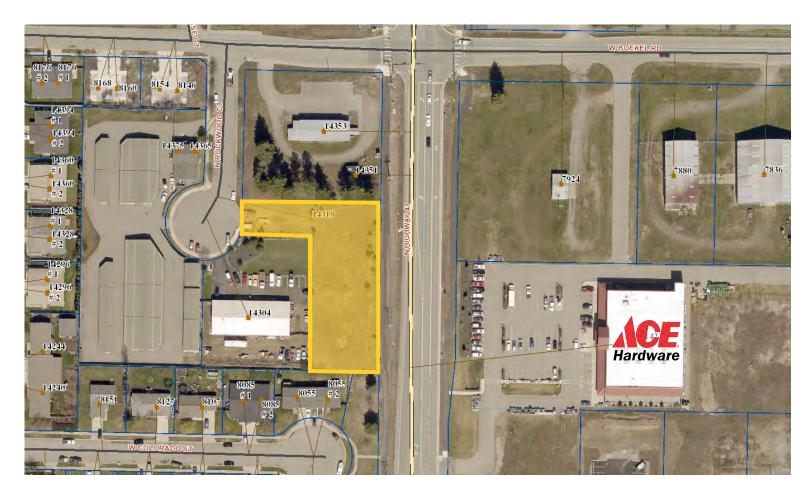

# DEMOGRAPHICS & TRAFFIC COUNTS



| DEMOGRAPHICS         | <b>5 MILES</b> | 10 MILES  |
|----------------------|----------------|-----------|
| Population 2024      | 33,389         | 155,010   |
| Proj Population 2029 | 35,503         | 161,786   |
| # of Households      | 12,412         | 61,650    |
| Average HHI 2024     | \$108,643      | \$102,415 |
| Daytime Demos        | 16,171         | 99,959    |



#### **STREET**

Highway 41 Boekel Road W of 41 Boekel Road E

#### **AVERAGE DAILY**

±13,000 ADT ±2,893 ADT ±3,500 ADT

©2024, Sites USA, Demographic Source: Applied Geographic Solutions 5/2024 This report was produced using data from private and government sources deemed to be reliable. The information herein is provided without representation or warranty.



# **SURVEY MAP**





## THE LOCATION



## ROCKWOOD BUSINESS PARK LAND FOR SALE | LOT 5

14318 N. Rockwood Ct Rathdrum, ID 83858

CO-LISTED WITH ZACK JONES

208.818.4528 zack@zjonesrealestate.com

**Z.JONES & ASSOCIATES** 

**CHRIS SCHREIBER** 

208.770.2593

chris.schreiber@kiemlehagood.com

KIEMLEHAGOOD

#### **OFFICE LOCATIONS**

SPOKANE | COEUR D'ALENE | TRI-CITIES | PALOUSE | MISSOULA

1579 W RIVERSTONE DRIVE, SUITE 102 COEUR D'ALENE, ID 83814

No warranty or representation, expressed or implied, is made by Kiemle Hagood, its agents or its employees as to the accuracy of the information contained herein. All information furnished is from sources deemed reliable and submitted subject to errors, omissions, change of terms and conditions, prior sale, lease or financing, or withdrawal without notice. No o