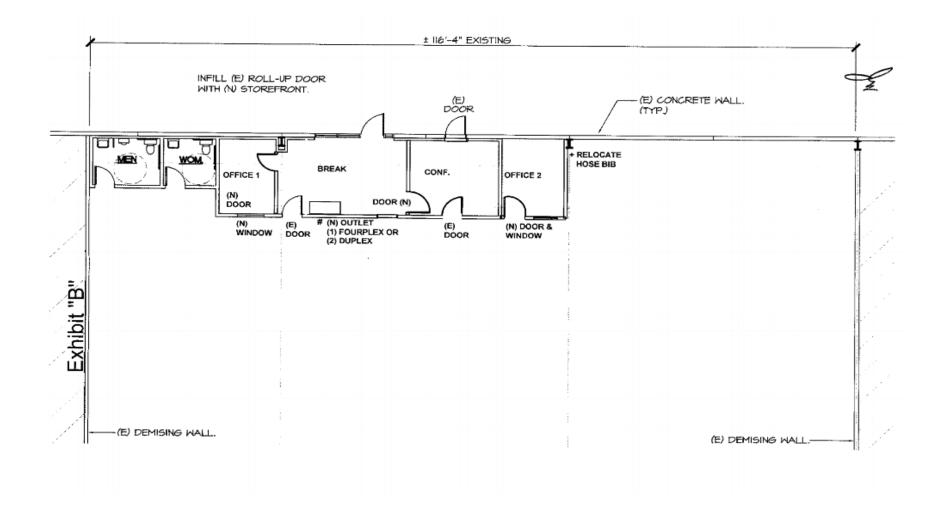

com

GRAHAM & ASSOCIATES

to learn more, visit: www.mdgre.com

Matt Graham Lic# 01804235

Lindsey TeVelde Lic# 01990525

#### PROPERTY DETAILS

Address 1717 N Shirk Road | Visalia, CA

**Square Feet Available** 14,375 +/- Sq. Ft.

Clear Height 25'

**Zoning** IH

Lease Rate \$0.75 Per Sq. Ft.

Lease Type NNN

#### **Additional Comments:**

Warehouse space available for lease in the heart of the Visalia Industrial Park, on the nearby corner of N Shirk Road and W Goshen Ave. The space includes an office area, large warehouse portion with 2 loading docks and 2 ground level roll up doors loctaed on the West side of the building. Please call for further details.



to learn more, visit: www.mdgre.com

1005 N Demaree Street Visalia, California 93291 O | 559.754.3020

## **FLOOR PLAN - OFFICE**



## **SITE PLAN**



## **LOCATION MAP**



# **PROPERTY LAYOUT**