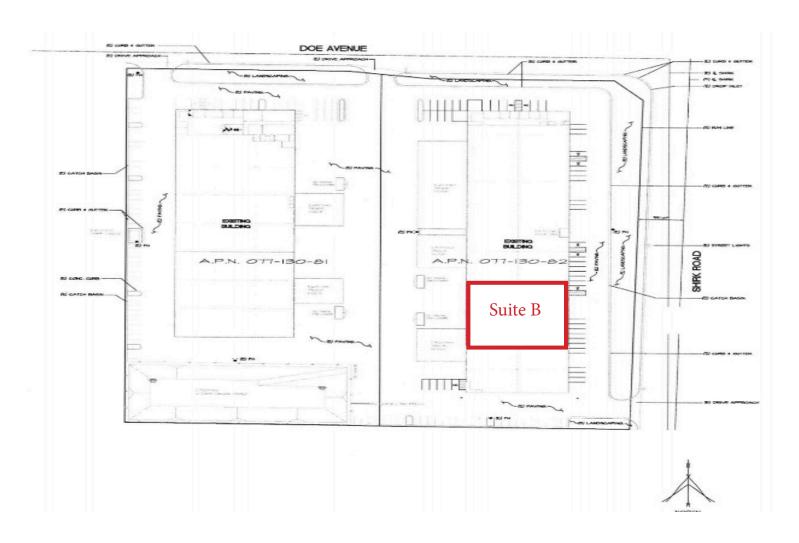

ATES

to learn more, visit: www.mdgre.com

Matt Graham Lic# 01804235

Lindsey TeVelde Lic# 01990525

#### PROPERTY DETAILS

Address 1717 N Shirk Road | Visalia, CA

**Square Feet Available** 14,375 +/- Sq. Ft.

Clear Height 25'

**Zoning** IH

Lease Rate \$0.75 Per Sq. Ft.

Lease Type NNN

#### **Additional Comments:**

Warehouse space available for lease in the heart of the Visalia Industrial Park, on the nearby corner of N Shirk Road and W Goshen Ave. The space includes an office area, large warehouse portion with 2 loading docks and 2 ground level roll up doors loctaed on the West side of the building. Please call for further details.



to learn more, visit: www.mdgre.com

1005 N Demaree Street Visalia, California 93291 O | 559.754.3020

## **FLOOR PLAN - OFFICE**



## **SITE PLAN**



## **LOCATION MAP**



# **PROPERTY LAYOUT**