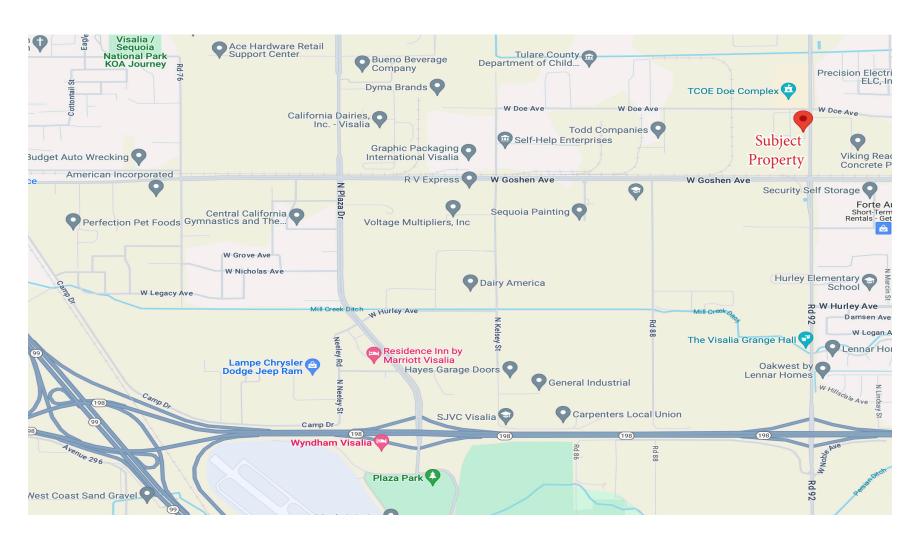

sit: www.mdgre.com

Matt Graham Lic# 01804235

Lindsey TeVelde Lic# 01990525

#### PROPERTY DETAILS

Address 1717 N Shirk Road | Visalia, CA

**Square Feet Available** 14,375 +/- Sq. Ft.

Clear Height 25'

**Zoning** IH

Lease Rate \$0.75 Per Sq. Ft.

Lease Type NNN

#### **Additional Comments:**

Warehouse space available for lease in the heart of the Visalia Industrial Park, on the nearby corner of N Shirk Road and W Goshen Ave. The space includes an office area, large warehouse portion with 2 loading docks and 2 ground level roll up doors loctaed on the West side of the building. Please call for further details.



to learn more, visit: www.mdgre.com

1005 N Demaree Street Visalia, California 93291 O | 559.754.3020

## **FLOOR PLAN - OFFICE**



## **SITE PLAN**



## **LOCATION MAP**



# **PROPERTY LAYOUT**