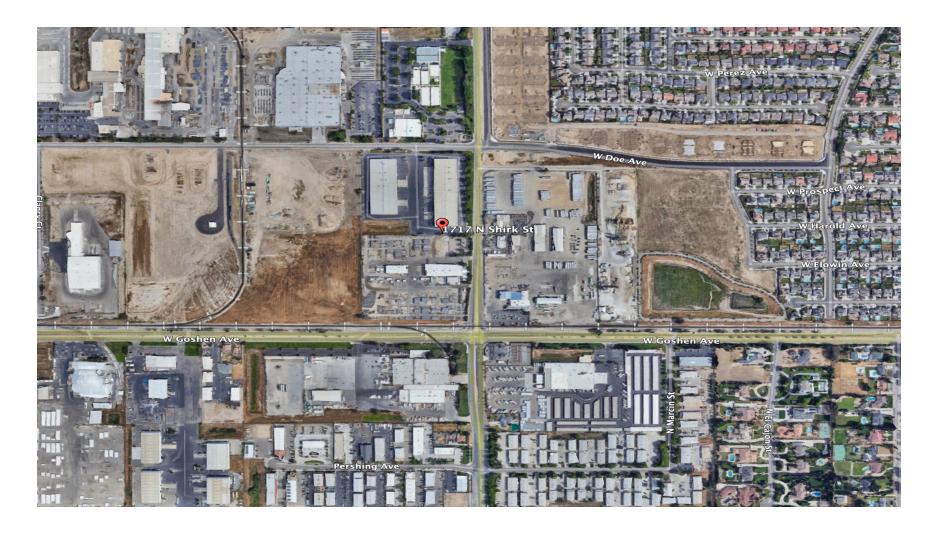

Graham Lic# 01804235

Lindsey TeVelde Lic# 01990525

#### PROPERTY DETAILS

Address 1717 N Shirk Road | Visalia, CA

**Square Feet Available** 14,375 +/- Sq. Ft.

Clear Height 25'

**Zoning** IH

Lease Rate \$0.75 Per Sq. Ft.

Lease Type NNN

#### **Additional Comments:**

Warehouse space available for lease in the heart of the Visalia Industrial Park, on the nearby corner of N Shirk Road and W Goshen Ave. The space includes an office area, large warehouse portion with 2 loading docks and 2 ground level roll up doors loctaed on the West side of the building. Please call for further details.



to learn more, visit: www.mdgre.com

1005 N Demaree Street Visalia, California 93291 O | 559.754.3020

## **FLOOR PLAN - OFFICE**



## **SITE PLAN**



## **LOCATION MAP**



# **PROPERTY LAYOUT**