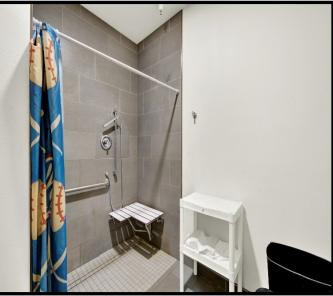

At this facility, there are ten (10) bedrooms that temporarily house anywhere from two (2) to four (4) individuals at any given time. Other improvements include four (4) individual shower rooms w/ one (1) being ADA compliant and four (4) restrooms along with a common room, dining area, kitchen, laundry and two office spaces.