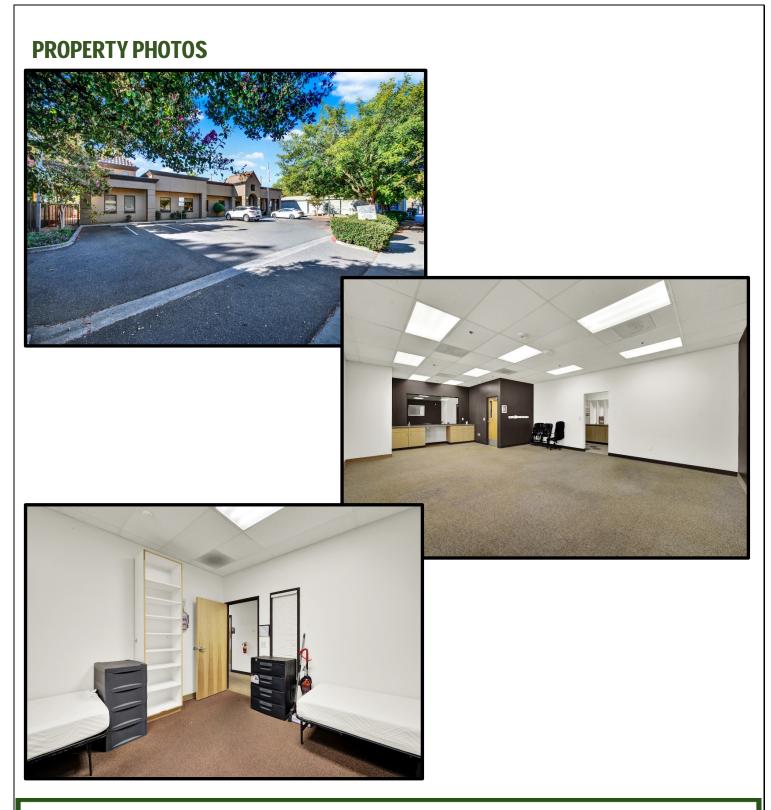

As the county seat, the city of Woodland provides a significant number of programs, similar to this to flourish.

The building consist of 5,849<u>+</u> net usable square feet built on a one-half acre lot, bound by Court street to the north and Dead Cat alley to the south. It was built in 2000 and is currently leased to Friends of the Mission dba Fourth and Hope. The lease is planned to be renewed for another three years, through October 2027. Landlord expenses are limited to property taxes, insurance and general maintenance of the building. A copy of the lease will be provided to qualified buyers upon request.

At this facility, there are ten (10) bedrooms that temporarily house anywhere from two (2) to four (4) individuals at any given time. Other improvements include four (4) individual shower rooms w/ one (1) being ADA compliant and four (4) restrooms along with a common room, dining area, kitchen, laundry and two office spaces.