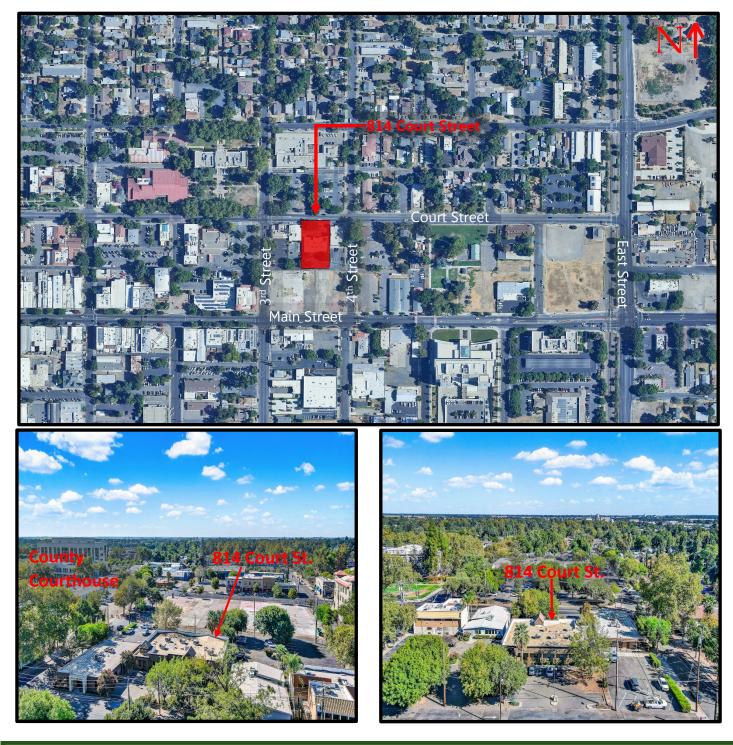

## LOCATION MAP – DOWNTOWN WOODLAND CA

**ADDITIONAL INFO** Please call or email us for additional information.

JOHN BRENNAN BROKER DRE License No. 01107673

1059 Court Street, Suite 120 Woodland, CA 95695 (530) 870-6625 john@landmba.org

## **INVESTMENT OVERVIEW**

The property is located in downtown Woodland, which is 20 miles from downtown Sacramento and 11 miles from Davis. The town of Woodland is accessed along Interstate 5 and Highway 113 and acts as the County Seat for Yolo County.