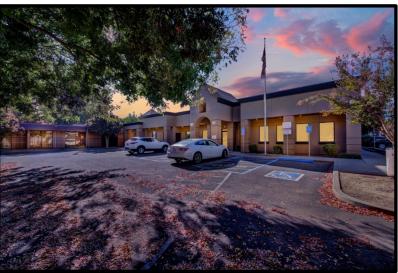

# LEASED COMMERCIAL Downtown Woodland

**OR SALE** 

### 814 Court Street, Woodland CA

| LOCATION             | Between Court Street and Dead Cat Alley, 150 <u>+</u> feet east of Third Street in Woodland CA. |
|----------------------|-------------------------------------------------------------------------------------------------|
| PARCEL NO.           | Yolo County APN 005-222-016.                                                                    |
| <b>BUILDING SIZE</b> | 5,849 <u>+</u> Net Useable Square Feet                                                          |
| LOT SIZE             | 21,083 <u>+</u> S.F. or 0.48 <u>+</u> Acre                                                      |
| ZONING               | Downtown Core (DX-1) – City of Woodland (Mixed Use)                                             |
| LEASE                | Established Single Tenant through October 2027.<br>Friends of the Mission dba Fourth and Hope   |
| ASKING PRICE         | \$2,350,000                                                                                     |