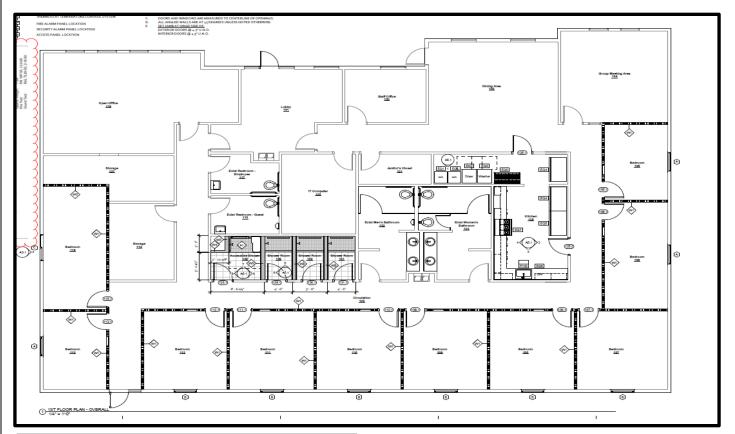

# **BUILDING LAYOUT**

**ADDITIONAL INFO** Please call or email us for additional information.

LAND MANAGEMENT BROKERAGE & APPRAISAL MARKUS HACKETT BROKER ASSOCIATE DRE License No. 02020460 1059 Court Street, Suite 120 Woodland, CA 95695 (530) 301-0329 markus@landmba.org

At this facility, there are ten (10) bedrooms that temporarily house anywhere from two (2) to four (4) individuals at any given time. Other improvements include four (4) individual shower rooms w/ one (1) being ADA compliant and four (4) restrooms along with a common room, dining area, kitchen, laundry and two office spaces.