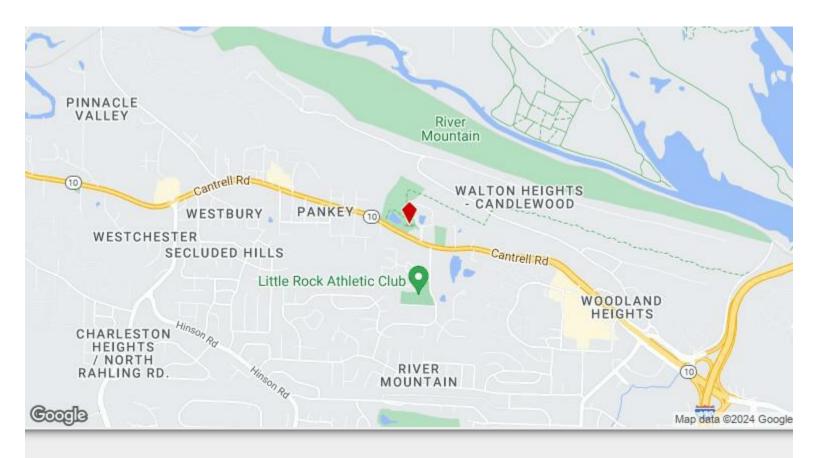

## 12904 Cantrell Rd

12904 Cantrell Rd, Little Rock, AR 72223

Kelly Wei RE/MAX Elite 11324 Arcade Dr, Suite 23,Little Rock, AR 72212 kunhongwei@gmail.com (501) 291-3841

| Price:              | \$655,900                |
|---------------------|--------------------------|
| Property Type:      | Land                     |
| Property Subtype:   | Commercial               |
| Proposed Use:       | Commercial               |
| Sale Type:          | Investment or Owner User |
| Total Lot Size:     | 1.57 AC                  |
| No. Lots:           | 1                        |
| Zoning Description: | POD                      |
| APN / Parcel ID:    | 43L-015-02-002-00        |

#### 12904 Cantrell Rd, Little Rock, AR 72223

Prime 1.56+/- acre commercial development lot located along heavily trafficked Highway 10/Cantrell Road commercial corridor in fast-growing West Little Rock! 42,000 VPD and POD zoning, this property is perfect for the construction of class-A office building. Shared easement in place. Located near Pleasant Ridge Towne Center, Kroger Marketplace, the Centre at 10 retail complex, Starbucks, Iberia Bank, First Service Bank, Keller Williams Realty, American Abstract, & more! Easy access to I-430, I-630, I-40, I-30, and Hwy 530.