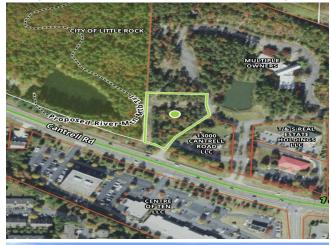

### 12904 Cantrell Rd

\$655,900

Prime 1.56+/- acre commercial development lot located along heavily trafficked Highway 10/Cantrell Road commercial corridor in fast-growing West Little Rock! 42,000 VPD and POD zoning, this property is perfect for the construction of class-A office building. Shared easement in place. Located near Pleasant Ridge Towne Center, Kroger Marketplace, the Centre at...

Prime 1.56+/- acre commercial development lot located along heavily trafficked Highway 10/Cantrell Road commercial corridor in fast-growing West Little Rock! 42,000 VPD and POD zoning, this property is perfect for the construction of class-A office building. Shared easement in place. Located near Pleasant Ridge Towne Center, Kroger Marketplace, the Centre at...

#### 12904 Cantrell Rd, Little Rock, AR 72223

Prime 1.56+/- acre commercial development lot located along heavily trafficked Highway 10/Cantrell Road commercial corridor in fast-growing West Little Rock! 42,000 VPD and POD zoning, this property is perfect for the construction of class-A office building. Shared easement in place. Located near Pleasant Ridge Towne Center, Kroger Marketplace, the Centre at 10 retail complex, Starbucks, Iberia Bank, First Service Bank, Keller Williams Realty, American Abstract, & more! Easy access to I-430, I-630, I-40, I-30, and Hwy 530.