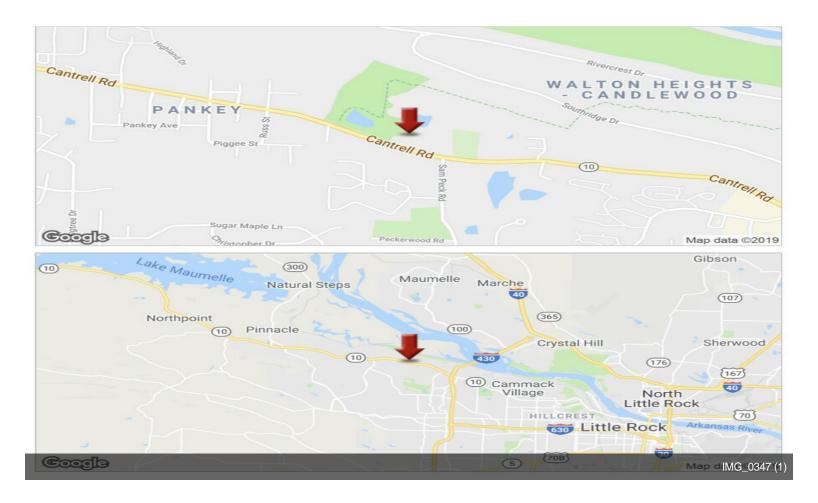

## 12904 Cantrell Rd

12904 Cantrell Rd, Little Rock, AR 72223

Kelly Wei RE/MAX Elite 11324 Arcade Dr, Suite 23,Little Rock, AR 72212 kunhongwei@gmail.com (501) 291-3841

| Price:              | \$655,900                |
|---------------------|--------------------------|
| Property Type:      | Land                     |
| Property Subtype:   | Commercial               |
| Proposed Use:       | Commercial               |
| Sale Type:          | Investment or Owner User |
| Total Lot Size:     | 1.57 AC                  |
| No. Lots:           | 1                        |
| Zoning Description: | POD                      |
| APN / Parcel ID:    | 43L-015-02-002-00        |

#### 12904 Cantrell Rd, Little Rock, AR 72223

Prime 1.56+/- acre commercial development lot located along heavily trafficked Highway 10/Cantrell Road commercial corridor in fast-growing West Little Rock! 42,000 VPD and POD zoning, this property is perfect for the construction of class-A office building. Shared easement in place. Located near Pleasant Ridge Towne Center, Kroger Marketplace, the Centre at 10 retail complex, Starbucks, Iberia Bank, First Service Bank, Keller Williams Realty, American Abstract, & more! Easy access to I-430, I-630, I-40, I-30, and Hwy 530.