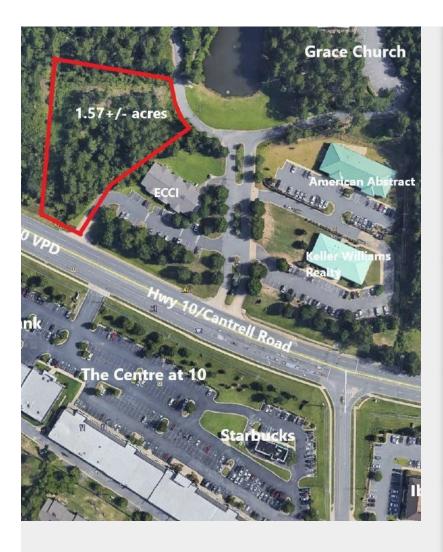

### 12904 Cantrell Rd

\$655,900

Prime 1.56+/- acre commercial development lot located along heavily trafficked Highway 10/Cantrell Road commercial corridor in fast-growing West Little Rock! 42,000 VPD and POD zoning, this property is perfect for the construction of class-A office building. Shared easement in place. Located near Pleasant Ridge Towne Center, Kroger Marketplace, the Centre at...

Prime 1.56+/- acre commercial development lot located along heavily trafficked Highway 10/Cantrell Road commercial corridor in fast-growing West Little Rock! 42,000 VPD and POD zoning, this property is perfect for the construction of class-A office building. Shared easement in place. Located near Pleasant Ridge Towne Center, Kroger Marketplace, the Centre at...

#### 12904 Cantrell Rd, Little Rock, AR 72223

Prime 1.56+/- acre commercial development lot located along heavily trafficked Highway 10/Cantrell Road commercial corridor in fast-growing West Little Rock! 42,000 VPD and POD zoning, this property is perfect for the construction of class-A office building. Shared easement in place. Located near Pleasant Ridge Towne Center, Kroger Marketplace, the Centre at 10 retail complex, Starbucks, Iberia Bank, First Service Bank, Keller Williams Realty, American Abstract, & more! Easy access to I-430, I-630, I-40, I-30, and Hwy 530.