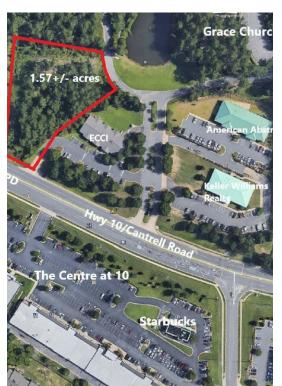

### 12904 Cantrell Rd

\$655,900

Prime 1.56+/- acre commercial development lot located along heavily trafficked Highway 10/Cantrell Road commercial corridor in fast-growing West Little Rock! 42,000 VPD and POD zoning, this property is perfect for the construction of class-A office building. Shared easement in place. Located near Pleasant Ridge Towne Center, Kroger Marketplace, the Centre at...

Prime 1.56+/- acre commercial development lot located along heavily trafficked Highway 10/Cantrell Road commercial corridor in fast-growing West Little Rock! 42,000 VPD and POD zoning, this property is perfect for the construction of class-A office building. Shared easement in place. Located near Pleasant Ridge Towne Center, Kroger Marketplace, the Centre at...

#### 12904 Cantrell Rd, Little Rock, AR 72223

Prime 1.56+/- acre commercial development lot located along heavily trafficked Highway 10/Cantrell Road commercial corridor in fast-growing West Little Rock! 42,000 VPD and POD zoning, this property is perfect for the construction of class-A office building. Shared easement in place. Located near Pleasant Ridge Towne Center, Kroger Marketplace, the Centre at 10 retail complex, Starbucks, Iberia Bank, First Service Bank, Keller Williams Realty, American Abstract, & more! Easy access to I-430, I-630, I-40, I-30, and Hwy 530.