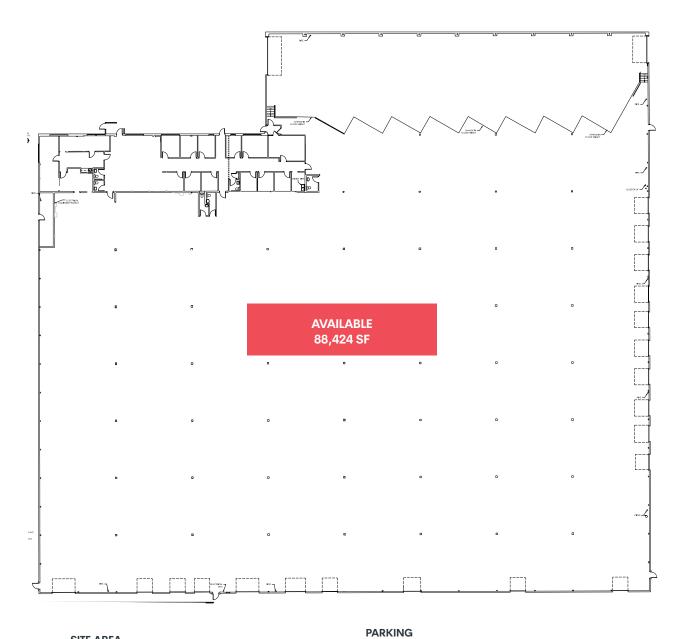

**5,709 SQ. FT.**OFFICE AREA
(recently renovated)

**26'** CLEAR HEIGHT

8 (additional possible)
DOCK DOORS

2
GROUND LEVEL DOORS

M2 ZONING

Wet
FIRE SPRINKLERS

|           | PARKING |
|-----------|---------|
| SITE AREA |         |

## **BUILDING AREA**

| Office    | 5,790 SQ. FT  |
|-----------|---------------|
| Warehouse | 82,715 SQ. FT |
| TOTAL     | 88,424 SQ. FT |

This is a conceptual plan. It is based on preliminary information which is not fully verified and may be incomplete. It is meant as a comparative aid in examining alternate development strategies and any quantities indicated are subject to revision as more reliable information becomes available.