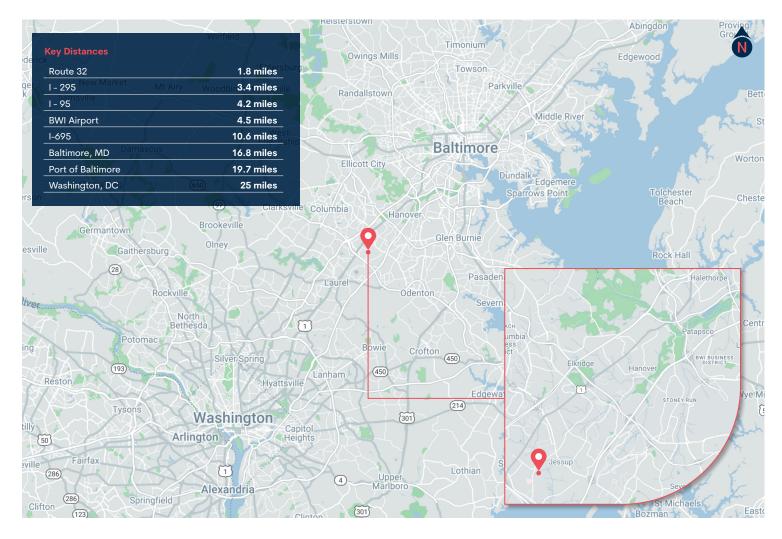

26'** CLEAR HEIGHT

8 (additional possible)
DOCK DOORS

2
GROUND LEVEL DOORS

M2 ZONING

Wet
FIRE SPRINKLERS





|           | PARKING |
|-----------|---------|
| SITE AREA |         |

| In S.F.  | 255,697 SQ. FT. | Auto    | 0.57/1,000 SF |
|----------|-----------------|---------|---------------|
| In Acres | 5.87 AC         | Trailer | 6-10 stalls   |

## **BUILDING AREA**

| Office    | 5,790 SQ. FT  |
|-----------|---------------|
| Warehouse | 82,715 SQ. FT |
| TOTAL     | 88,424 SQ. FT |

This is a conceptual plan. It is based on preliminary information which is not fully verified and may be incomplete. It is meant as a comparative aid in examining alternate development strategies and any quantities indicated are subject to revision as more reliable information becomes available.





## **Contacts**



Tyler Boykin
D +1 410 864 3560
tyler.boykin@cushwake.com

**David Dannenfelser** D +1 410 382 4653 david.dannenfelser@cushwake.com **Kyle McGrady**D +1 201 514 1985
kyle.mcgrady@brookfieldproperties.com