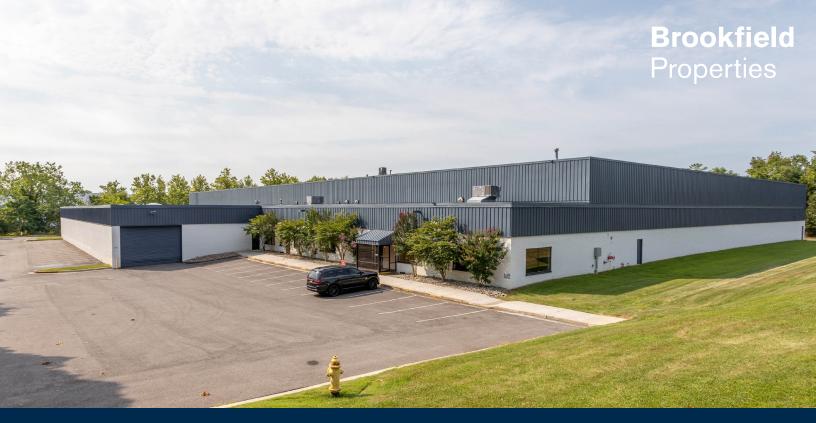

## 8215 Dorsey Run Road

Jessup, MD 20794

**LED Lighting throughout** with Motion Sensors

Abundant outside storage

**Covered loading** 

Van height loading available

8 A\ 5 O

88,424 SQ. FT.