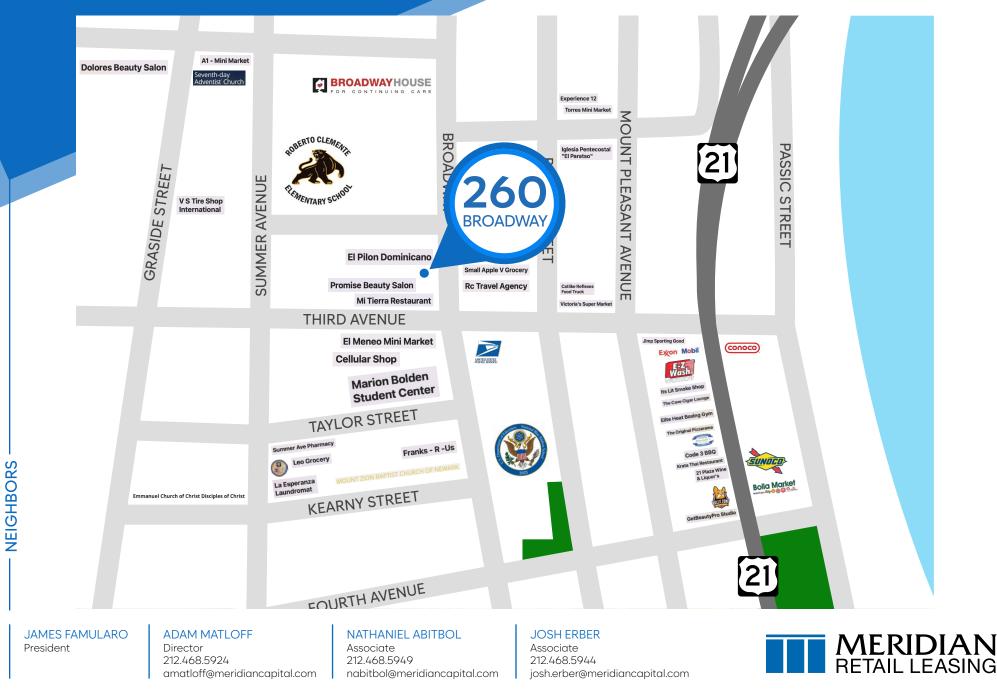

#### NEIGHBORS

El Meneo Mini Market • Mi Tierra Restaurant • Promise Beauty Salon • Cellular Shop • Franks-R-Us • Leo Grocery • Exxon • Sunoco • Bolla Market

JAMES FAMULARO President