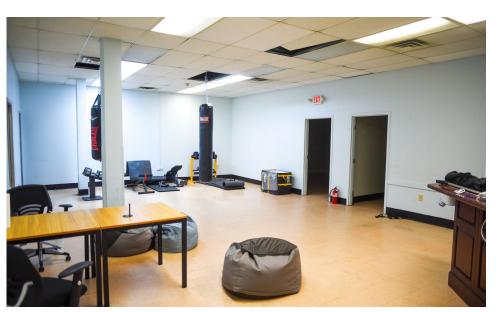

#### POSSESSION Arranged

FRONTAGE

40 FT

TERM 5-20 Years

**INFORMATION** 

PERTY

6

• Stand-alone building with 2 conference rooms

and 1 exercise/breakroom in place

- 2 kitchens
- Multiple private offices on both floors