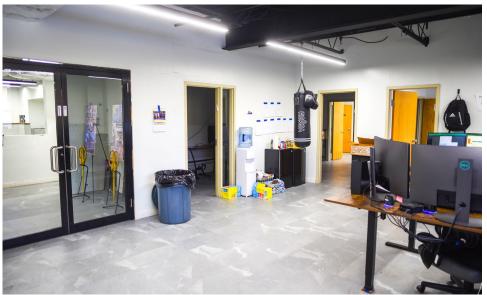

#### POSSESSION Arranged

FRONTAGE

40 FT

TERM 5-20 Years

**INFORMATION** 

PERTY

6

• Stand-alone building with 2 conference rooms

and 1 exercise/breakroom in place

- 2 kitchens
- Multiple private offices on both floors