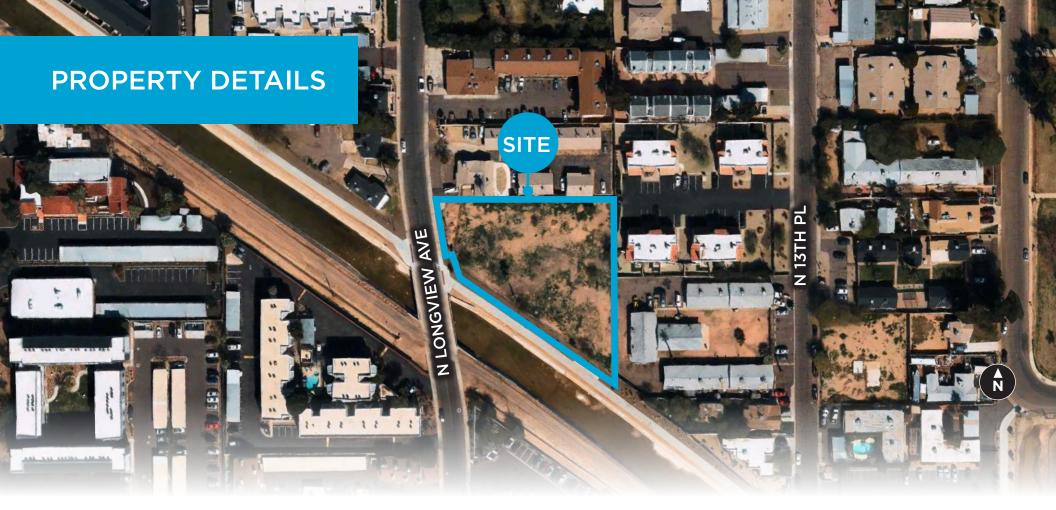

ASKING PRICE: \$995,000 (\$27.88/SF)

**TOTAL LOT AC:** (1) ±0.819 AC

### **PROPERTY HIGHLIGHTS**

- Centrally located between Biltmore Financial District and Downtown Phoenix
- High-Density Multifamily Zoning
- Arizona Grand Canal Frontage
- One of the larger Developable Parcels in the area
- Seller Financing Available