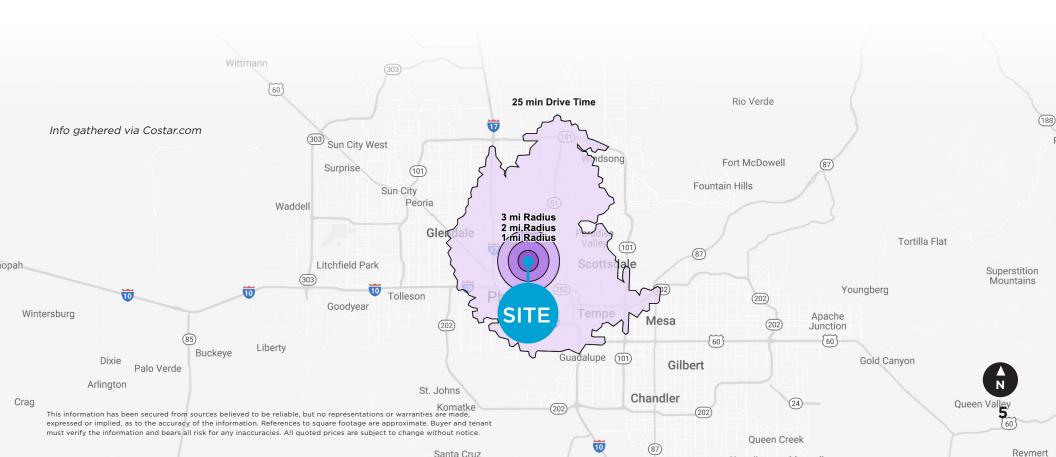

## **AERIAL OVERVIEW**

This information has been secured from sources believed to be reliable, but no representations or warranties are made, expressed or implied, as to the accuracy of the information. References to square footage are approximate. Buyer and tenant must verify the information and bears all risk for any inaccuracies. All quoted prices are subject to change without notice.

### DEMOGRAPHICS 4325 N LONGVIEW AVE

|      | POPULATION |         |         |         | (5)  | AVG HOUSEHOLD INCOME |           |           |           |
|------|------------|---------|---------|---------|------|----------------------|-----------|-----------|-----------|
|      | 1 MILE     | 2 MILES | 3 MILES | 25 MIN  |      | 1 MILE               | 2 MILES   | 3 MILES   | 25 MIN    |
| 2024 | 21,881     | 80,072  | 167,338 | 1.23M   | 2024 | \$93,318             | \$116,935 | \$122,206 | \$115,495 |
| 2029 | 22,094     | 83,001  | 171,857 | 1.25M   | 2029 | \$97,218             | \$122,282 | \$127,881 | \$120,489 |
|      |            |         |         |         |      |                      |           |           |           |
| 0    | EMPLOYEES  |         |         |         |      | BUSINESSES           |           |           |           |
|      | 1 MILE     | 2 MILES | 3 MILES | 25 MIN  |      | 1 MILE               | 2 MILES   | 3 MILES   | 25 MIN    |
| 2024 | 14,183     | 88,908  | 132,812 | 693,869 | 2024 | 1,667                | 9,052     | 14,779    | 71,039    |