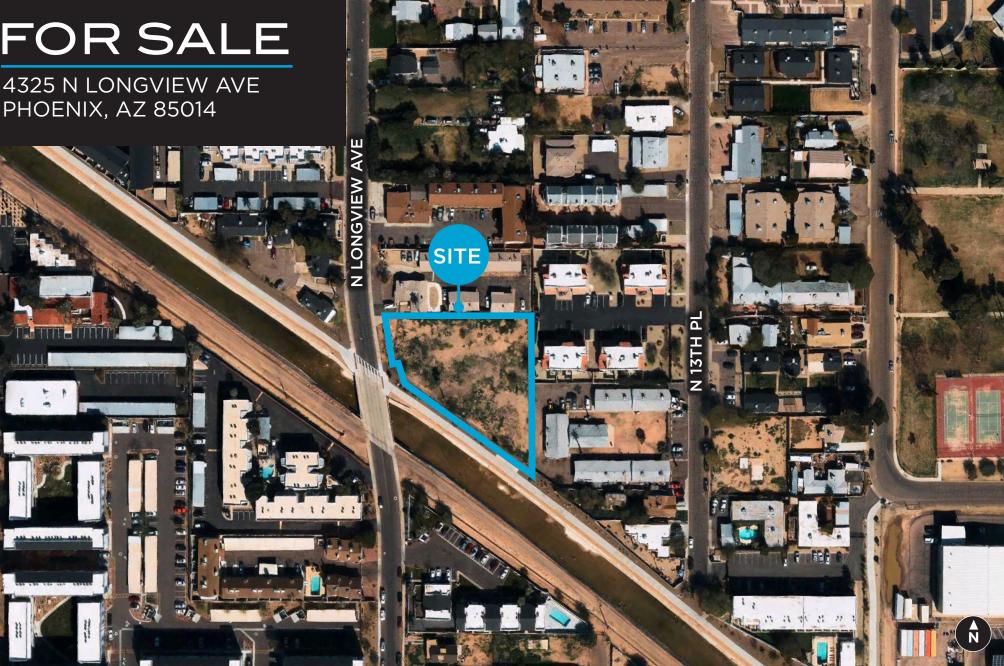

# FOR SALE

Bal

PHOENIX, AZ 85014

**Gunnar Sinnett** Advisor 314.651.0322 gsinnett@levrose.com

# **EXECUTIVE SUMMARY**

LevRose Commercial Real Estate is pleased to exclusively present this opportunity to acquire ±0.82 Acres of Land Zoned for High-Density Residential Development. The site is situated along the Arizona Grand Canal, located between the Biltmore Financial District and Downtown Phoenix.

## **AERIAL OVERVIEW**

This information has been secured from sources believed to be reliable, but no representations or warranties are made, expressed or implied, as to the accuracy of the information. References to square footage are approximate. Buyer and tenant must verify the information and bears all risk for any inaccuracies. All quoted prices are subject to change without notice.