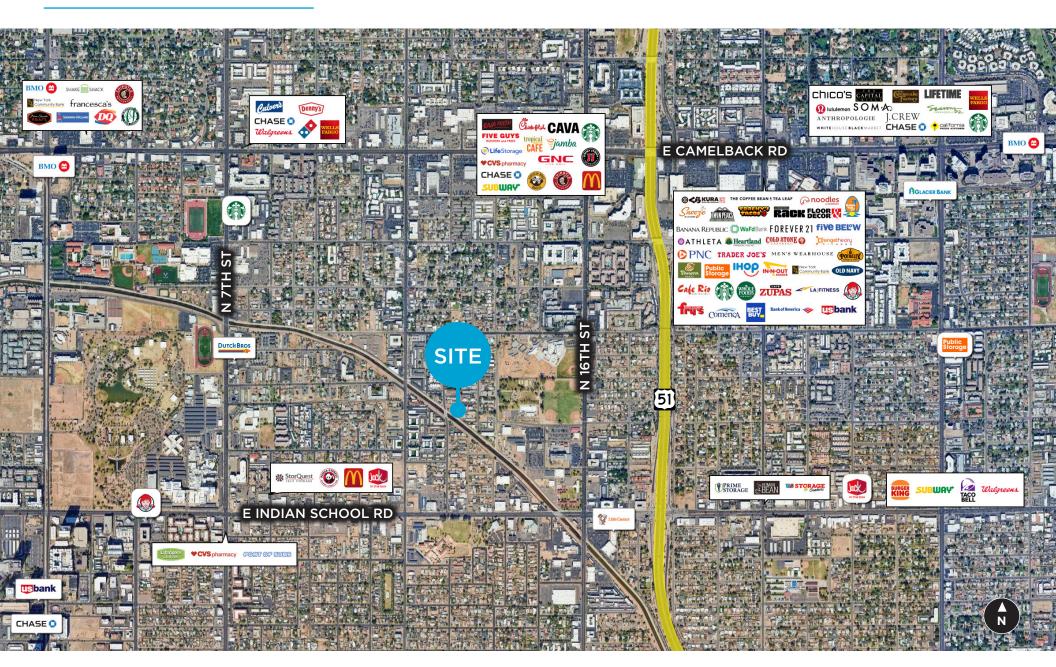

### DEMOGRAPHICS 4325 N LONGVIEW AVE

|      | POPULATION |         |         |         | (5)  | AVG HOUSEHOLD INCOME |           |           |           |
|------|------------|---------|---------|---------|------|----------------------|-----------|-----------|-----------|
|      | 1 MILE     | 2 MILES | 3 MILES | 25 MIN  |      | 1 MILE               | 2 MILES   | 3 MILES   | 25 MIN    |
| 2024 | 21,881     | 80,072  | 167,338 | 1.23M   | 2024 | \$93,318             | \$116,935 | \$122,206 | \$115,495 |
| 2029 | 22,094     | 83,001  | 171,857 | 1.25M   | 2029 | \$97,218             | \$122,282 | \$127,881 | \$120,489 |
|      |            |         |         |         |      |                      |           |           |           |
| 0    | EMPLOYEES  |         |         |         |      | BUSINESSES           |           |           |           |
|      | 1 MILE     | 2 MILES | 3 MILES | 25 MIN  |      | 1 MILE               | 2 MILES   | 3 MILES   | 25 MIN    |
| 2024 | 14,183     | 88,908  | 132,812 | 693,869 | 2024 | 1,667                | 9,052     | 14,779    | 71,039    |