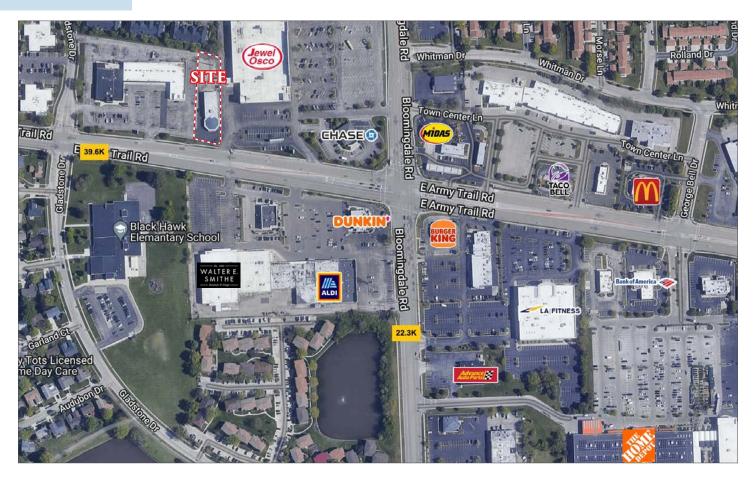

## MARKET AERIAL

## PROPERTY PROFILE

| Available      | Approx. 6,775 SF building on .67 AC lot                                 |
|----------------|-------------------------------------------------------------------------|
| Area Retailers | Jewel-Osco, Home Depot, LA Fitness,<br>Aldi, Walter E. Smithe Furniture |
| Traffic Count  | 35,504 VPD                                                              |

## PROPERTY HIGHLIGHTS

- Upscale retail showroom on bustling Army Trail Road (35,504 vehicles per day) with attached warehouse
- Highly-visible, large pole sign on Army Trail frontage
- Adjacent to Jewel-Osco and across the street from Aldi
- Roll-up door for loading in warehouse area
- Confidential: Do not disturb employees.