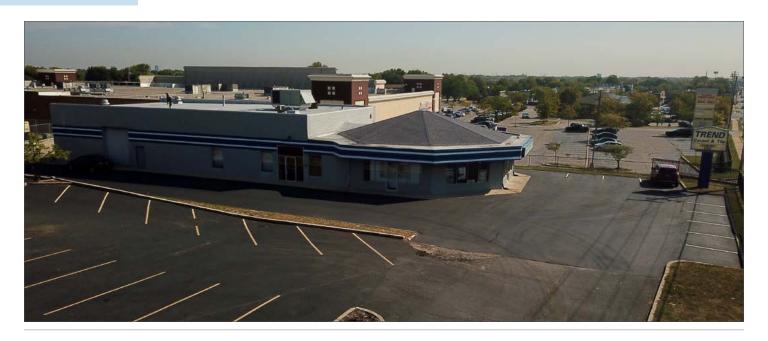

# **EXTERIOR**

## PROPERTY HIGHLIGHTS

- Upscale retail showroom on bustling Army Trail Road (35,504 vehicles per day) with attached warehouse
- Highly-visible, large pole sign on Army Trail frontage
- Adjacent to Jewel-Osco and across the street from Aldi
- Roll-up door for loading in warehouse area
- Confidential: Do not disturb employees.