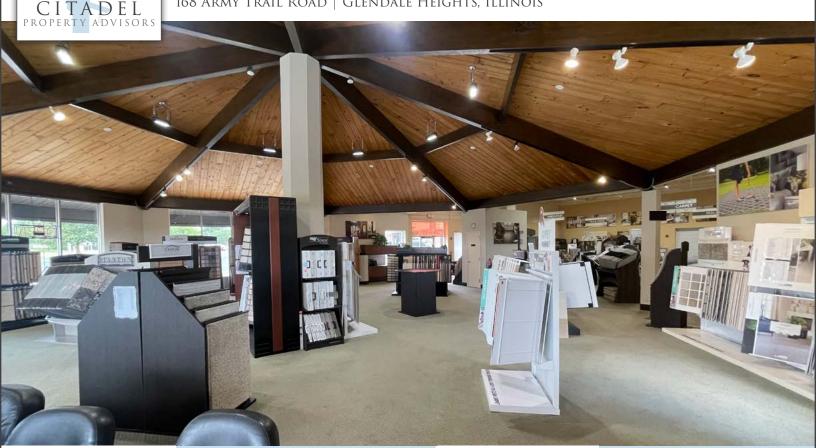

# **AVAILABLE** HIGH-PROFILE SHOWROOM WAREHOUSE BUILDING

168 Army Trail Road | Glendale Heights, Illinois

## PROPERTY HIGHLIGHTS

- Upscale retail showroom on bustling Army Trail Road (35,504 vehicles per day) with attached warehouse
- Highly-visible, large pole sign on Army Trail frontage
- Adjacent to Jewel-Osco and across the street from Aldi
- Roll-up door for loading in warehouse area
- Confidential: Do not disturb employees.