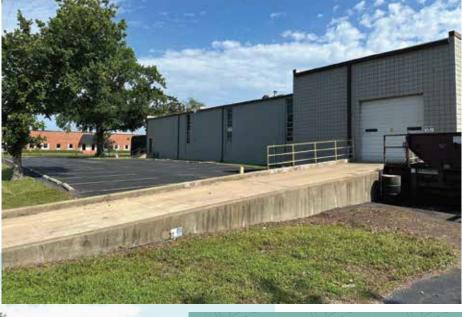

**PROPERTY FEATURES** 

→ Conveniently located to I-44 & I-270

- → \$130.00 SF
- → Office/warehouse
- → 13,445 leased until June 2027
- → Up to 3 tenant industrial building

1717 FENPARK DR FENTON, MO 63026 \$6,902,870

- → Over 34,000 SF of 16' warehouse ceilings
- → 2 dock-high & 1 drive-in door
- → 53,099 SF building on 3.2 acres
- → 120 total parking spaces

GEAL REALTY GROUP LLC Commercial Sales 9385 Ashbrook Farm Rd Hillsboro, MO 63050 CHRISTINE STROBL
Broker Associate
(314) 775-3767
christine@gealgroup.com

13,445 SF of office space leased until June 2027

1717 & 1707 FENPARK DR 5,000+ SF office 34,000+warehouse Currently owner occupied