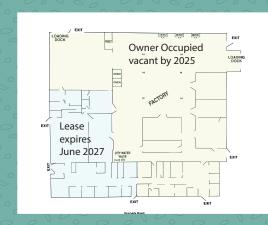

**PROPERTY FEATURES** 

→ Conveniently located to I-44 & I-270

- → \$130.00 SF
- → Office/warehouse
- → 13,445 leased until June 2027
- → Up to 3 tenant industrial building

1717 FENPARK DR FENTON, MO 63026 \$6,902,870

13,445 SF of office space leased until June 2027

1717 & 1707 FENPARK DR 5,000+ SF office 34,000+warehouse Currently owner occupied