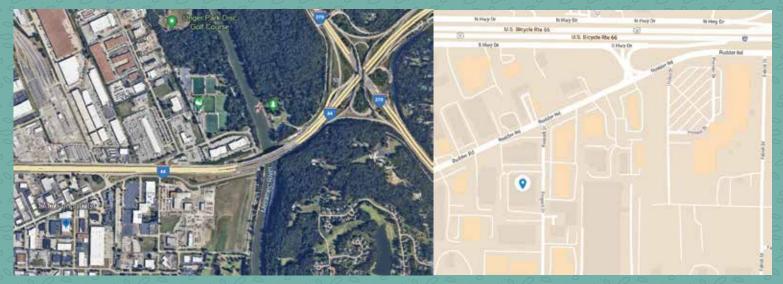

**PROPERTY FEATURES** 

→ Conveniently located to I-44 & I-270

- → \$130.00 SF
- → Office/warehouse
- → 13,445 leased until June 2027
- → Up to 3 tenant industrial building

1717 FENPARK DR FENTON, MO 63026 \$6,902,870