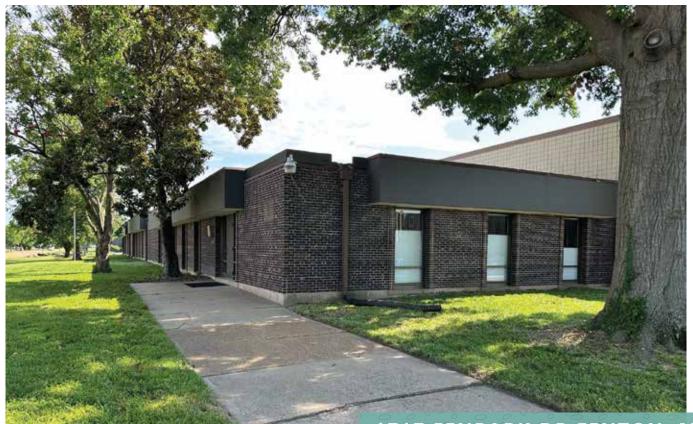

**PROPERTY FEATURES** 

→ Conveniently located to I-44 & I-270

- → \$130.00 SF
- → Office/warehouse
- → 13,445 leased until June 2027
- → Up to 3 tenant industrial building

1717 FENPARK DR FENTON, MO 63026 \$6,902,870

- → Over 34,000 SF of 16' warehouse ceilings
- → 2 dock-high & 1 drive-in door
- → 53,099 SF building on 3.2 acres
- → 120 total parking spaces

GEAL REALTY GROUP LLC Commercial Sales 9385 Ashbrook Farm Rd Hillsboro, MO 63050 CHRISTINE STROBL
Broker Associate
(314) 775-3767
christine@gealgroup.com