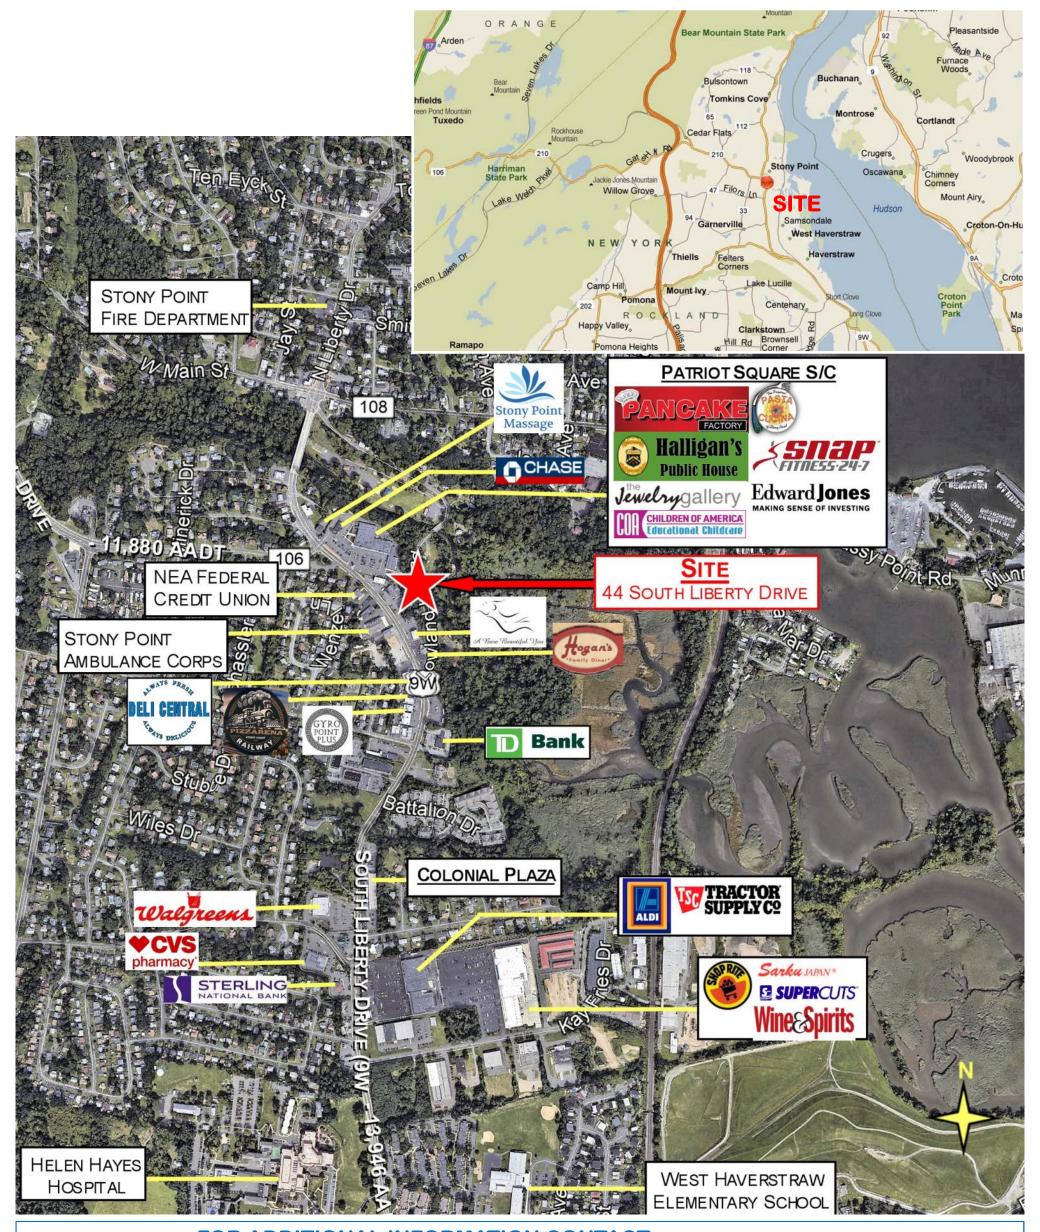

#### Traffic Counts:

South Liberty Drive (Route 9W) - Approx. 13,946 AADT Central Drive - Approx. 11,880 AADT