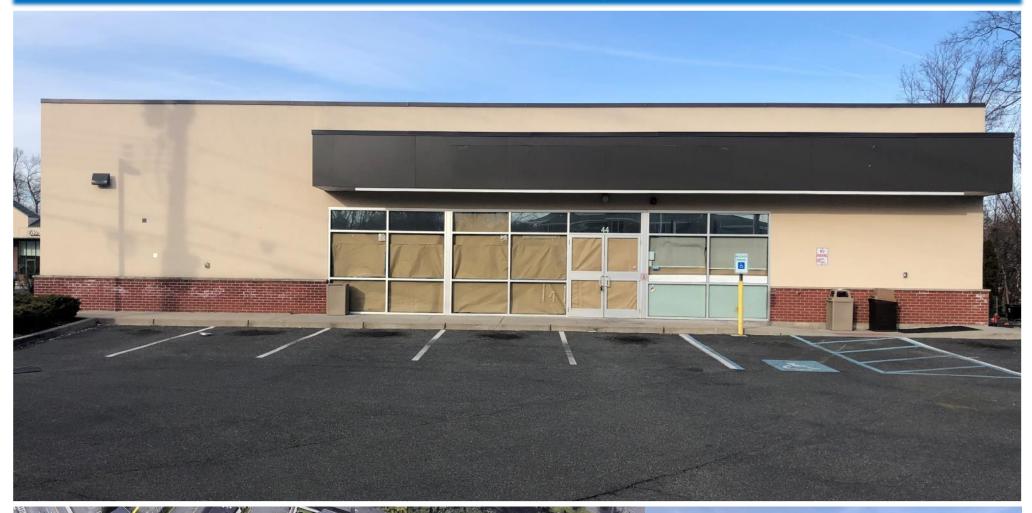

## SPACE AVAILABLE 44 SOUTH LIBERTY DRIVE STONY POINT, NY

Size: 2,400 Sq. Ft. Asking Rent: Upon Request

Term: Significant Term Remaining

Available: Immediately

Parking: 13 Parking Spaces

Easy Access
Excellent Visibility
With Parking