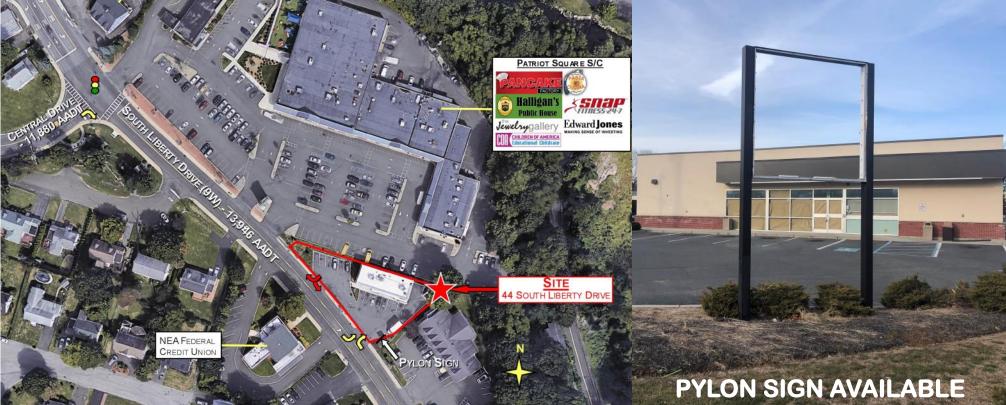

#### Traffic Counts:

South Liberty Drive (Route 9W) - Approx. 13,946 AADT Central Drive - Approx. 11,880 AADT