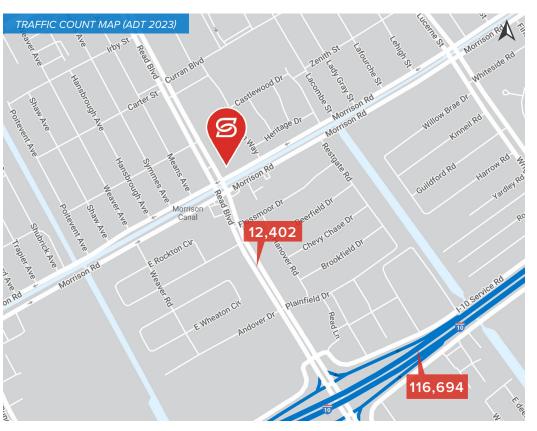

### TRAFFIC COUNTS (ADT 2023)

- On Interstate 10: 116.694
- On Read Blvd, north of I-10: 12,402