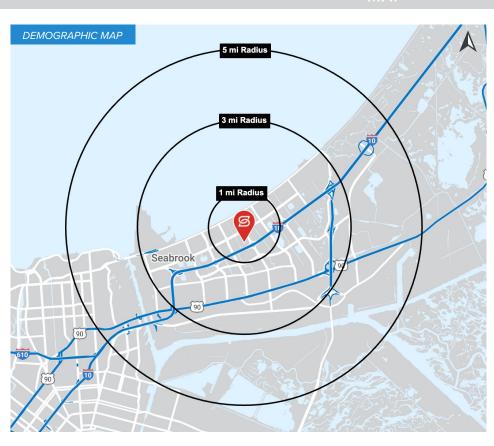

## 2024 DEMOGRAPHICS

| _          | 1 MILE | 3 MILE | 5 MILE |
|------------|--------|--------|--------|
| POPULATION | 14,325 | 59,007 | 81,570 |

| _                 | 1 MILE   | 3 MILE   | 5 MILE   |
|-------------------|----------|----------|----------|
| AVG. HH<br>INCOME | \$53,348 | \$59,102 | \$60,331 |

| _          | 1 MILE | 3 MILE | 5 MILE |
|------------|--------|--------|--------|
| HOUSEHOLDS | 5,733  | 22,955 | 31,658 |