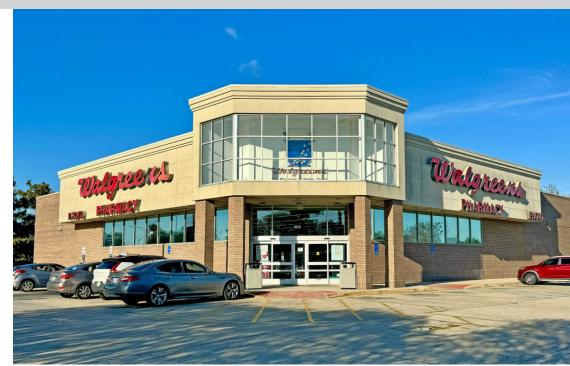

#### PROPERTY DESCRIPTION

This highly visible, free-standing Walgreens building is now available for sublease, offering an excellent opportunity for retailers or businesses seeking a high-traffic location in New Orleans East. The property is strategically positioned along one of the area's main thoroughfares, providing excellent access and exposure. The location is surrounded by a variety of well-established businesses, ensuring consistent traffic and a strong customer base. Nearby, you will find key landmarks such as New Orleans East Hospital and several schools, including Lake Forest Elementary and Easton Charter School, both a short distance away. This area benefits from strong community ties, a growing residential population, and a high demand for retail services. Whether for an investor or operator, this Walgreens represents a stable, high-traffic location with long-term growth potential in the heart of New Orleans East.

### **PROPERTY FEATURES**

- Size: 13,905 SF
- Asking Rent: \$8.50 PSF, Modified Gross
- Sublease: Available through 01/01/2029
- Note: All offers subject to Walgreens Real Estate Committee
- Building Type: Free-standing retail building with ample parking
- Zoning: S-B2 (Suburban Pedestrian-Oriented Corridor Business District)
- Accessibility: Easy access to major roads and highways including Interstate 10
- Public Transit: Accessible by multiple bus routes, providing convenience for both customers and employees.