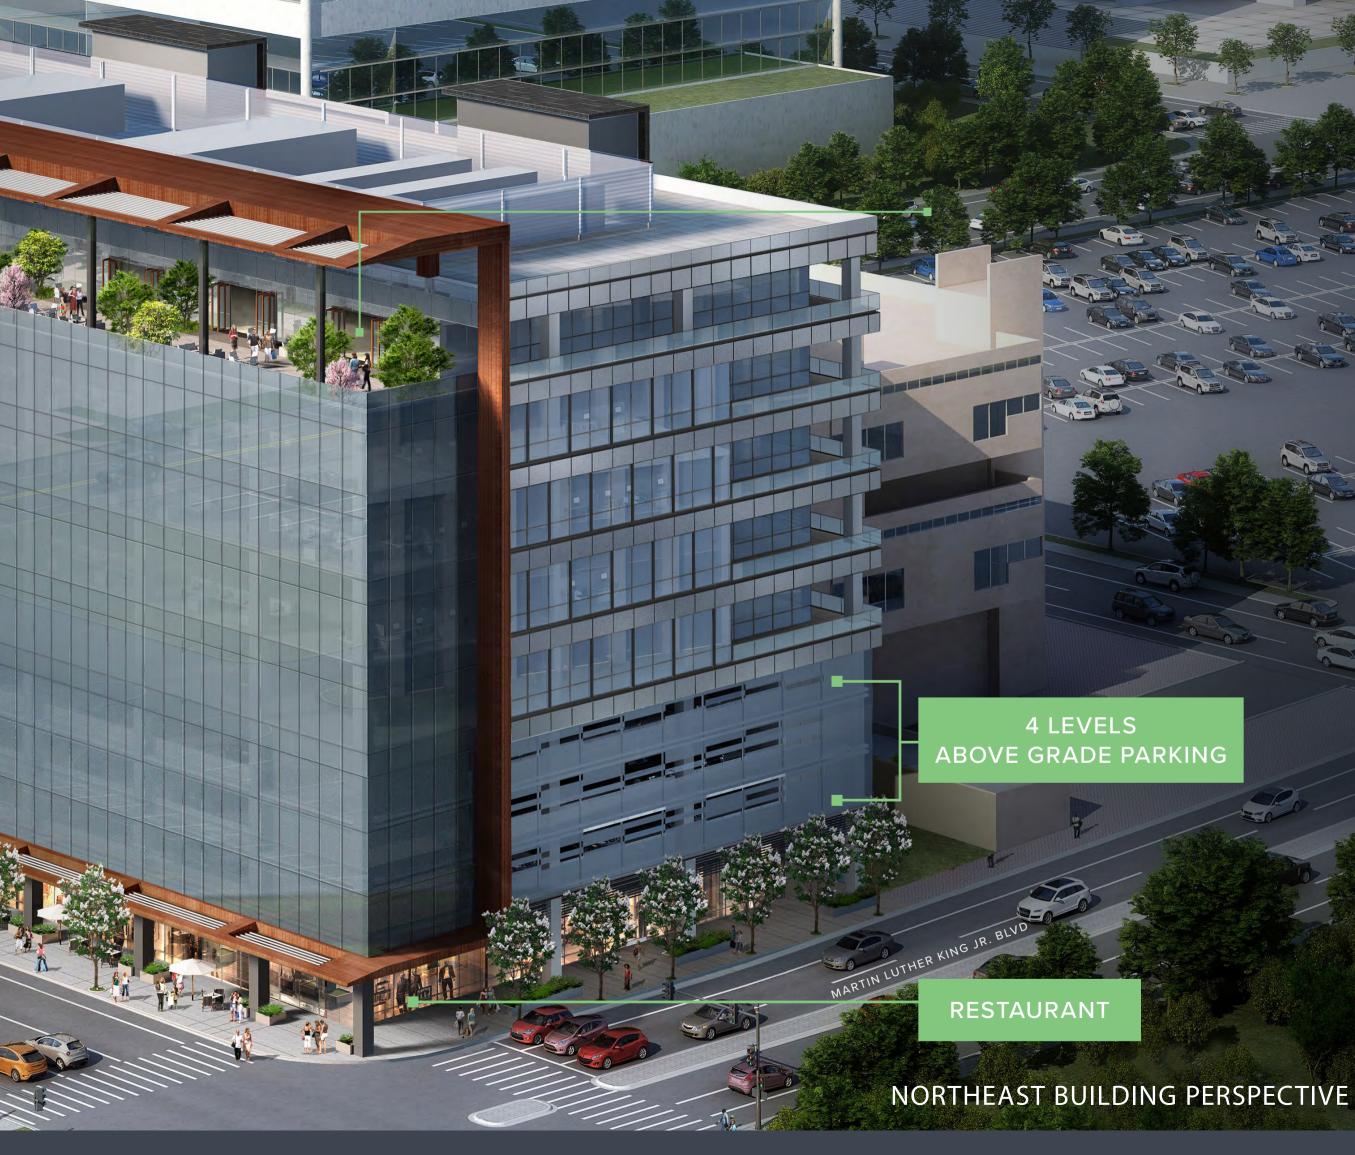

# GROUND FLOOR 14,139 RSF RETAIL

#### **1801 CONGRESS** 603K SF CLASS A OFFICE

RESTAURANT

Contraction of the

WALKABLE AMENITIES

# 1836 SAN JACINTO RETAIL