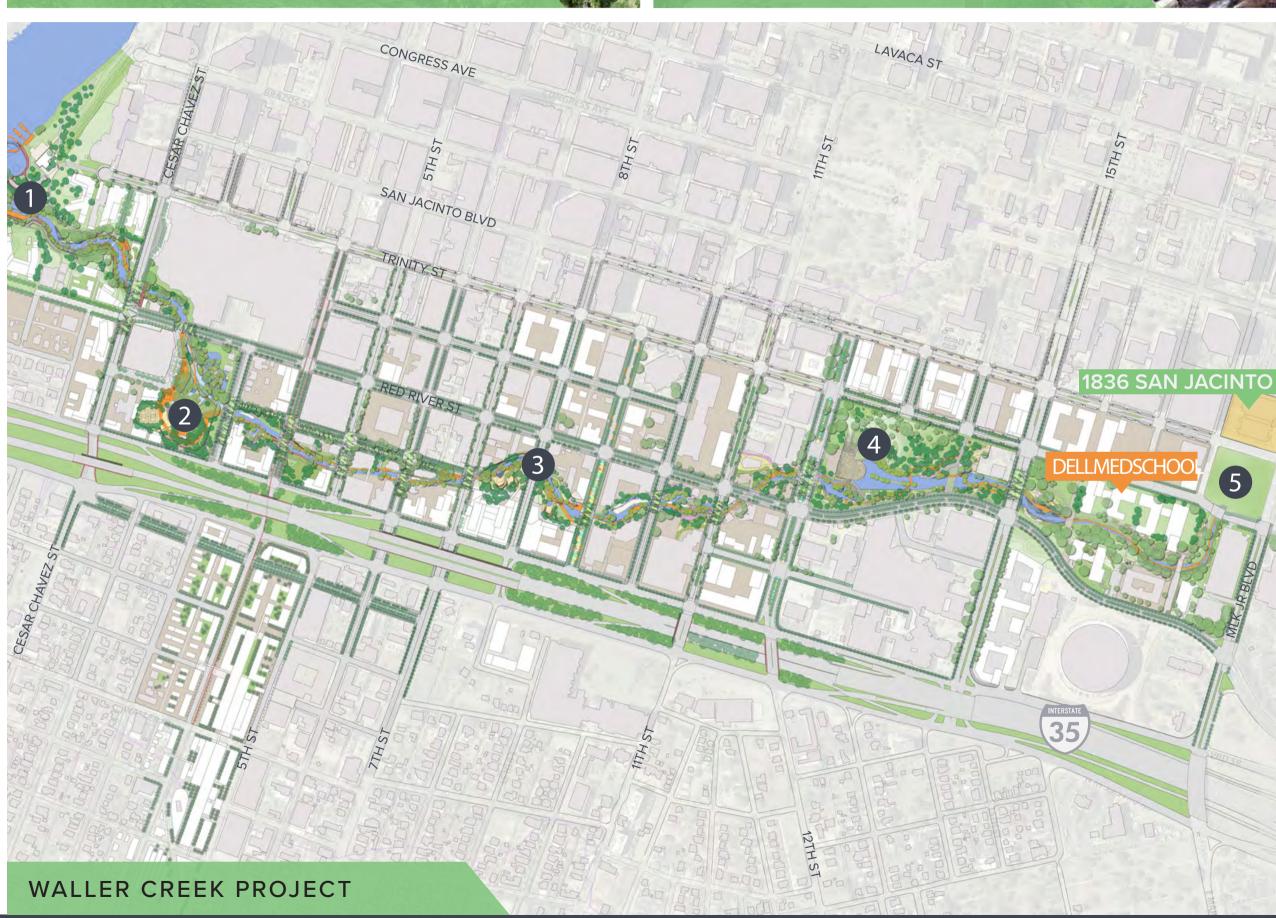

# ADJACENT TO GREENSPACE

**37 ACRES** CONNECTED GREENSPACE

3+ MILES HIKE & BIKE TRAILS

**11 ACRE PARK** WITH MOODY AMPHITHEATER

**2019 COMPLETION** OF WATERLOO PARK

TRANSFORMING DOWNTOWN AUSTIN

1. WALLER DELTA & PONTOON BRIDGE

**1836 SAN JACINTO** 

3. THE REFUGE