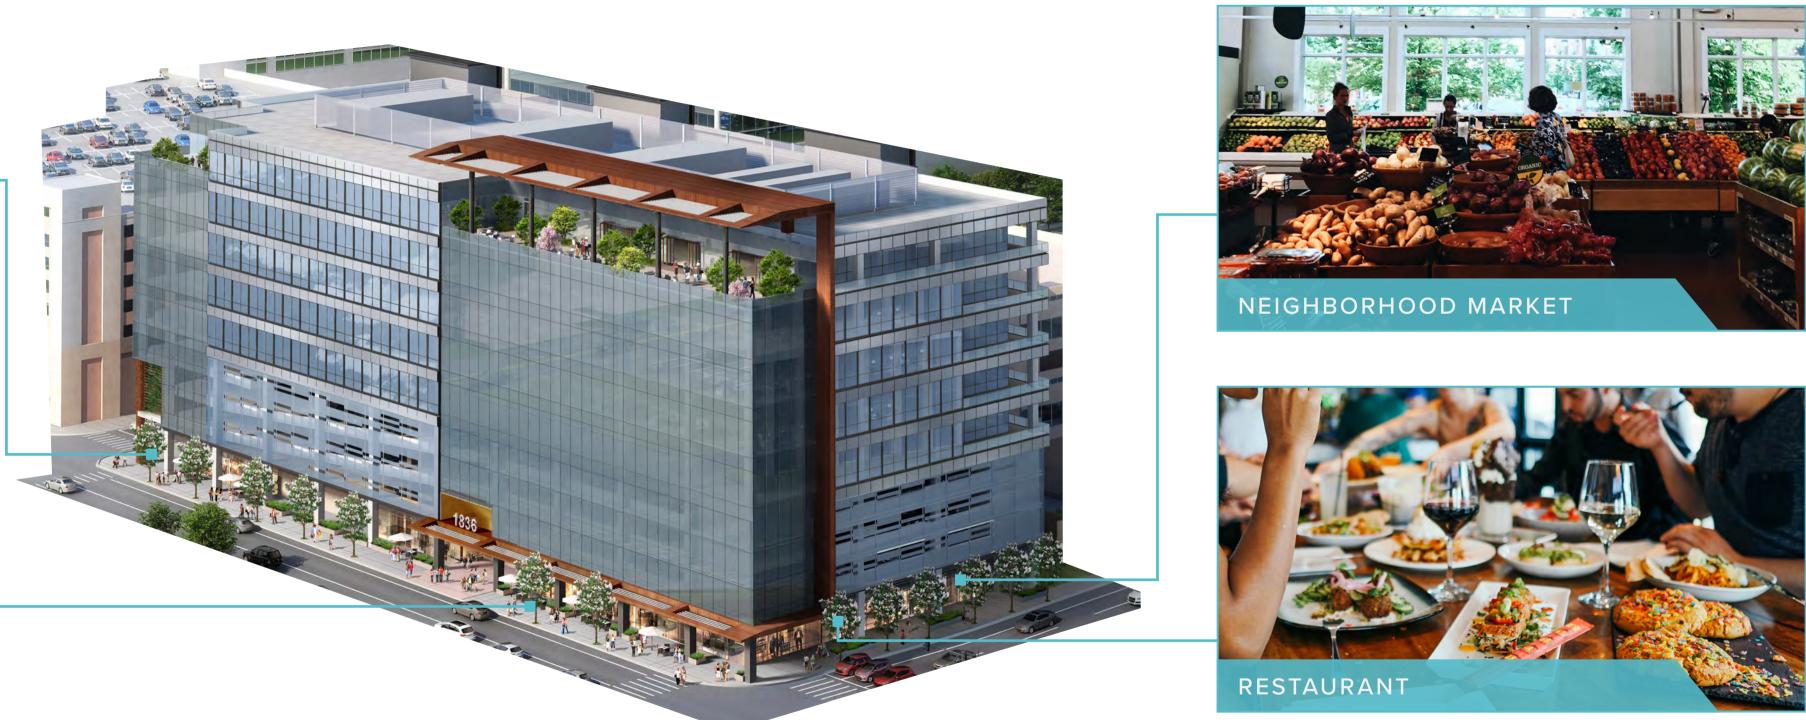

# 1836 SAN JACINTO

1836 San Jacinto Boulevard, Austin, TX 78701

14,139 SF GROUND FLOOR RETAIL OPPORTUNITY

SOUTHWESTERN BIRD'S-EYE VIEW

DOWNTOWN

INNOVATION DISTRICT

FRANK ERWIN CENTER

MEDICAL DISTRICT

IH-35

1836 SAN JACINTO CBD CLASS A

14,139 SF GROUND LEVEL RETAIL