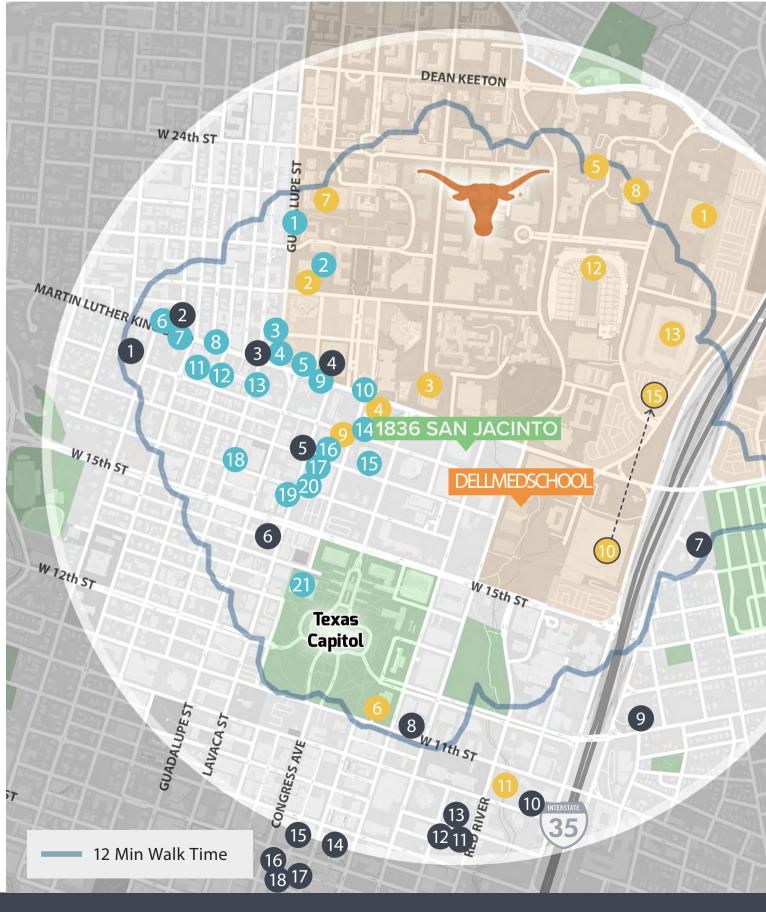

#### ARTS

facility

to new

moving

- LBJ Presidential Library Harry Ransom Center Blanton Museum of Art Bullock Texas State History Museum **Texas Memorial Museum** Texas Capitol Visitors Center **PERFORMING ARTS** Cactus Café **Bass Concert Hall** Scottish Rite Theater / Turner Hall Frank Erwin Center (UT Medical School Future Site) Symphony Square **SPORTS** Darrel K Royal Memorial Stadium Mike Meyers Stadium Disch-Falk Baseball Field UT Basketball Arena (Under Construction) **UT** Tennis Facility
  - Red and Charline McCombs Field

#### HOTELS ROOMS 5 The Pearl (1)Hotel Ella 48 The Otis, Autograph Collection 347 (3)**AT&T Executive Center** 297 4 Hampton Inn & Suites 137 5 Double Tree Suites 188 6 Double Tree - University Area 149 La Quinta Inn 8 146 Super 8 50 9 (10) 365 Sheraton Holiday Inn Express & Suites (11) 171 12 Hotel Indigo 134 Hyatt House Austin/Downtown (13) 190 Omni Austin 314 (14) 15 InterContinental 189 Aloft Element 278 (16) (17) 189 The Driskill Element Austin Downtown 18 144

3,341 ROOMS NEARBY

### RESTAURANTS

- 1 Caffé Medici
- 2 Field of Greens
- 3 K-Bop
- 4 Pho Thaison
- 5 Acre 41
- 6 Goodall's Kitchen
- 7 Parlor Bar
- 8 Kesos Taco Bar
- 9 The Carillon
- 10 Blanton Café
- 11 Jimmy Johns
- 12 Chick-Fil-A
- 13 Raising Cane's
- 14 Story of Texas Cafe
- 15 Happy Cooks Cafe
- 16 Lavaca Teppan
- 17 El Mercado Restaurant
- 18 Olamaie
- 19 Clay Pit
- 20 Sushi Junai
- Texas Chili Parlor