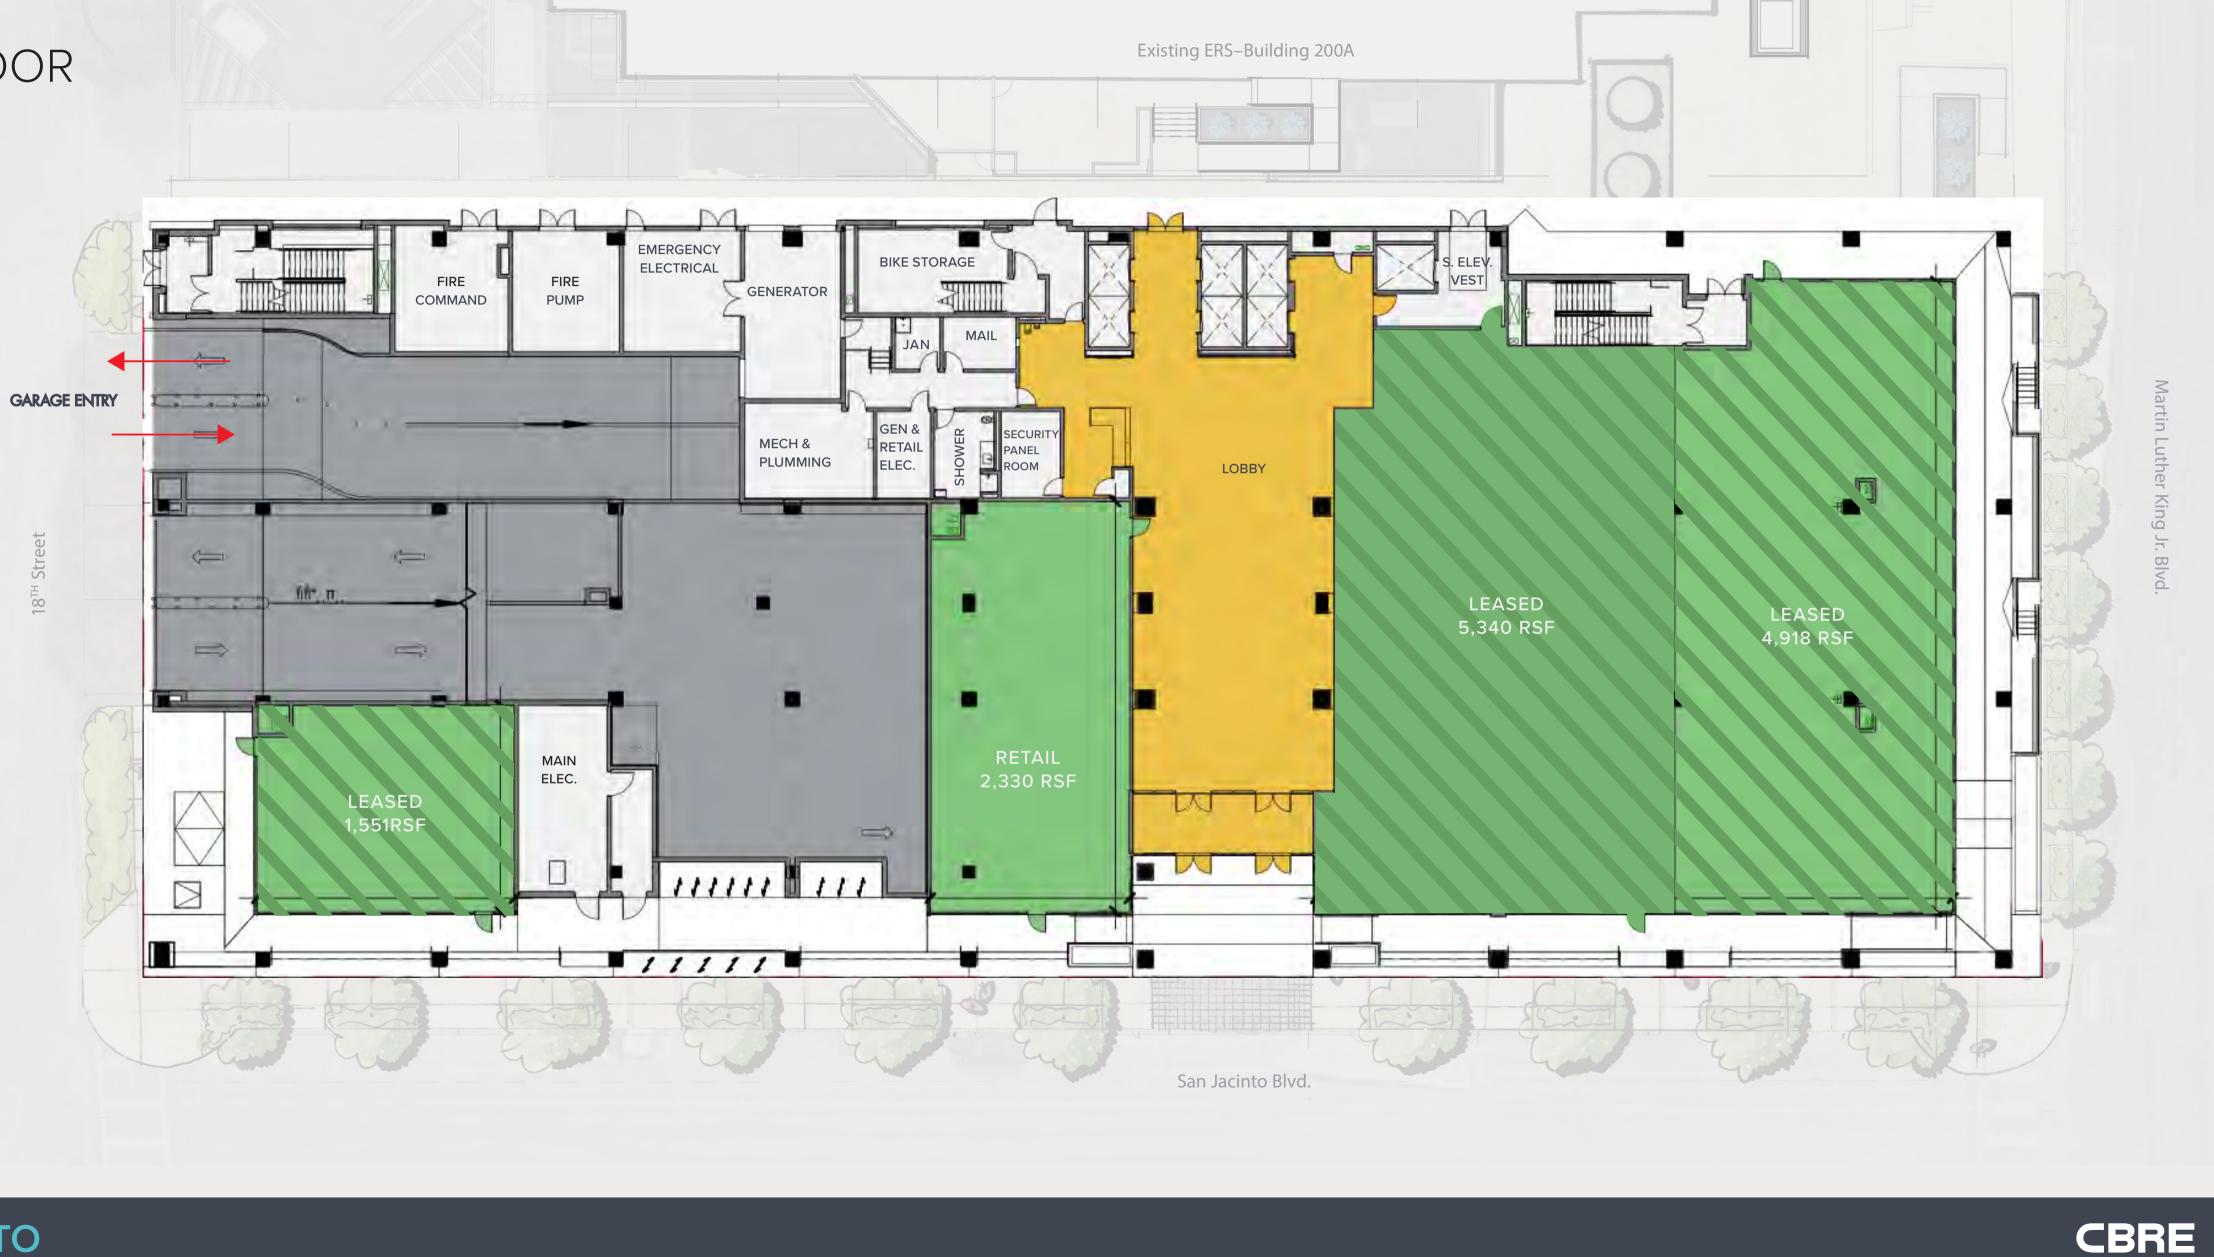

# 1836 SAN JACINTO

1836 San Jacinto Boulevard, Austin, TX 78701

14,139 SF GROUND FLOOR RETAIL OPPORTUNITY



SOUTHWESTERN BIRD'S-EYE VIEW

DOWNTOWN

INNOVATION DISTRICT

FRANK ERWIN CENTER

MEDICAL DISTRICT

IH-35



1836 SAN JACINTO CBD CLASS A

14,139 SF GROUND LEVEL RETAIL

# 206,555 R OFFICE

CALL FOR RATES NNN | \$10.08/sf

**COFFEE SHOP** 





# GROUND FLOOR 14,139 RSF RETAIL



## IN-BUILDING CONCEPT RETAIL













### **ART + ENTERTAINMENT**

#### ARTS

facility

to new

moving

- LBJ Presidential Library Harry Ransom Center Blanton Museum of Art Bullock Texas State History Museum **Texas Memorial Museum** Texas Capitol Visitors Center **PERFORMING ARTS** Cactus Café **Bass Concert Hall** Scottish Rite Theater / Turner Hall Frank Erwin Center (UT Medical School Future Site) Symphony Square **SPORTS** Darrel K Royal Memorial Stadium Mike Meyers Stadium Disch-Falk Baseball Field UT Basketball Arena (Under Construction) **UT** Tennis Facility
  - Red and Charline McCombs Field

### ACCOMODATIONS

#### HOTELS ROOMS 5 The Pearl (1)Hotel Ella 48 The Otis, Autograph Collection 347 (3)**AT&T Executive Center** 297 4 Hampton Inn & Suites 137 5 Double Tree Suites 1