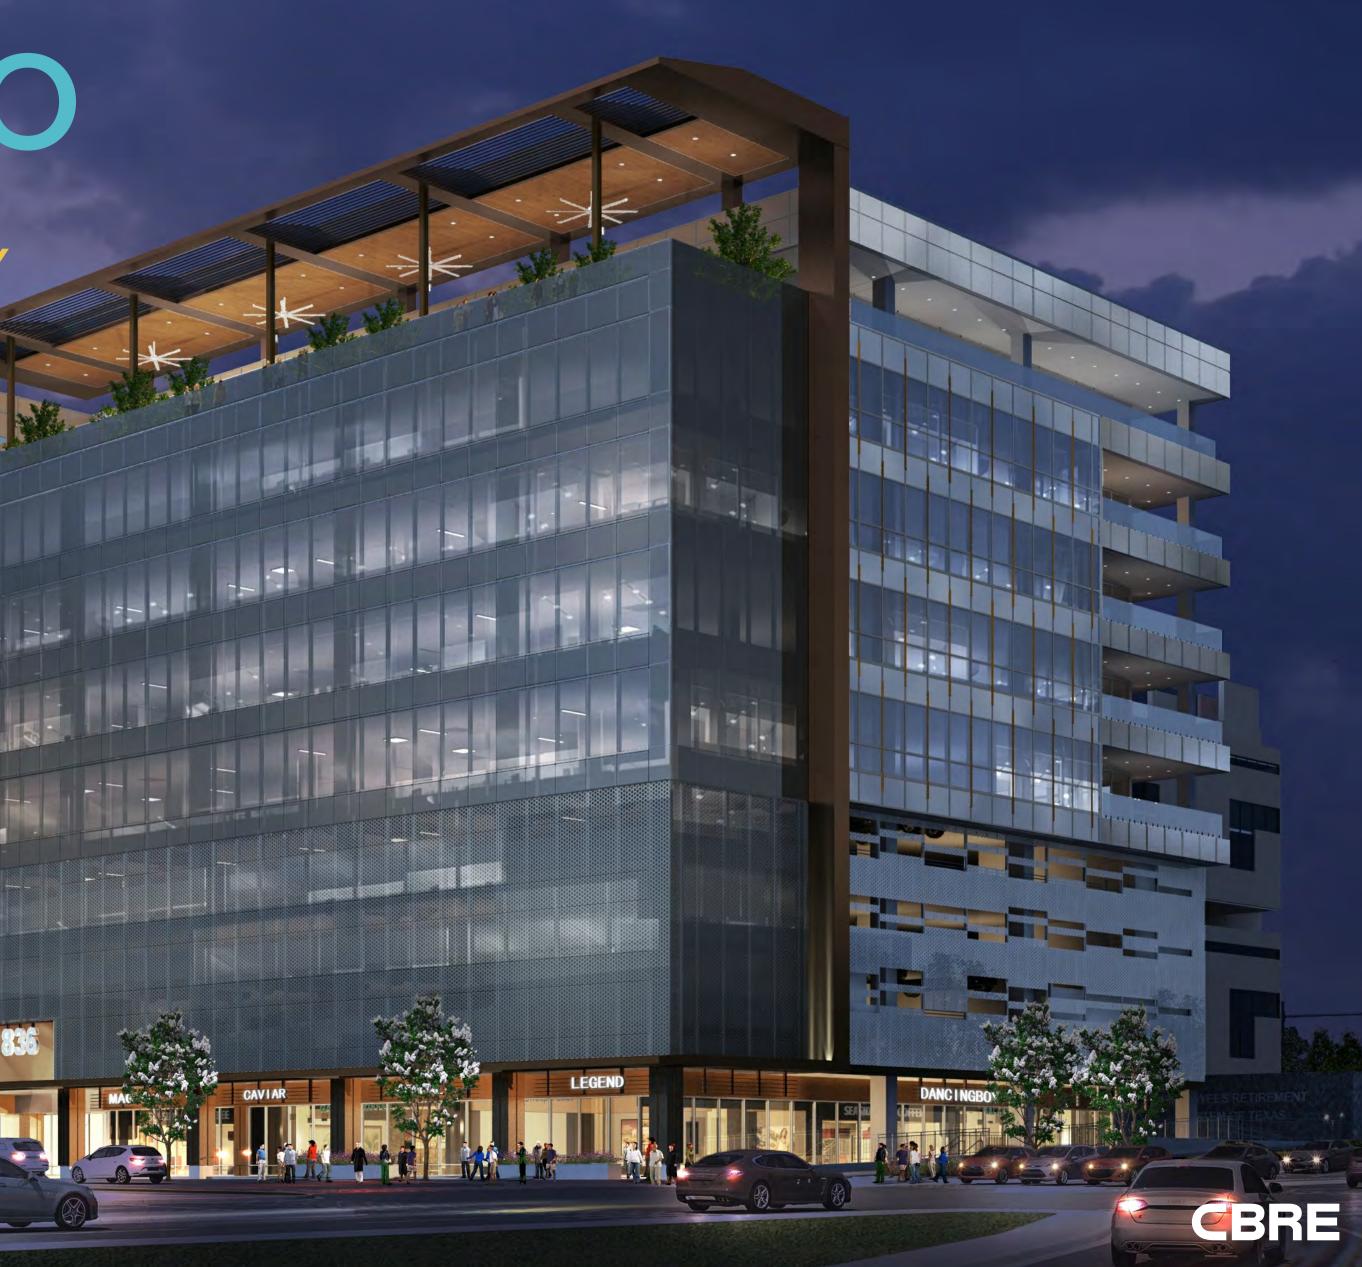

# 1836 SAN JACINTO

1836 San Jacinto Boulevard, Austin, TX 78701

14,139 SF GROUND FLOOR RETAIL OPPORTUNITY

SOUTHWESTERN BIRD'S-EYE VIEW

DOWNTOWN

INNOVATION DISTRICT

FRANK ERWIN CENTER

MEDICAL DISTRICT

IH-35

1836 SAN JACINTO CBD CLASS A

14,139 SF GROUND LEVEL RETAIL

# 206,555 R OFFICE

CALL FOR RATES NNN | \$10.08/sf

**COFFEE SHOP** 

# GROUND FLOOR 14,139 RSF RETAIL

# 1836 SAN JACINTO RETAIL