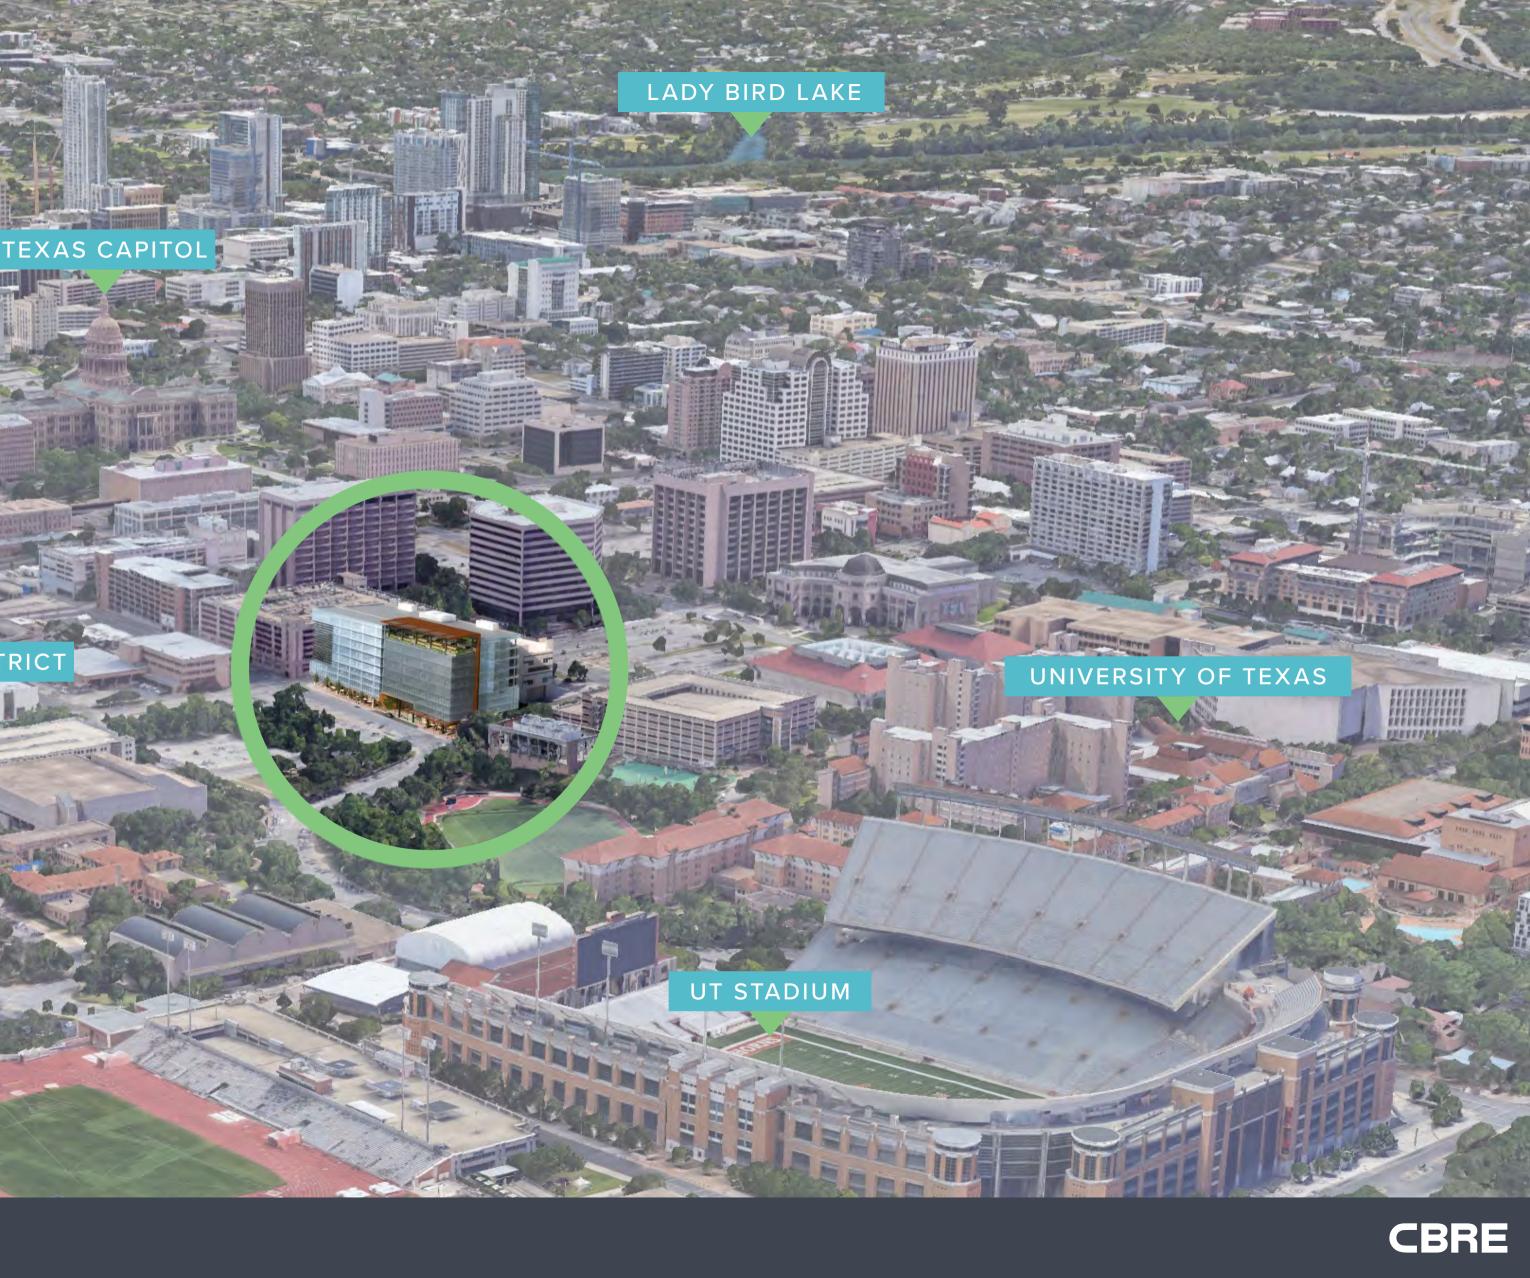

# 1836 SAN JACINTO

1836 San Jacinto Boulevard, Austin, TX 78701

14,139 SF GROUND FLOOR RETAIL OPPORTUNITY

SOUTHWESTERN BIRD'S-EYE VIEW

DOWNTOWN

INNOVATION DISTRICT

FRANK ERWIN CENTER

MEDICAL DISTRICT

IH-35

1836 SAN JACINTO CBD CLASS A

14,139 SF GROUND LEVEL RETAIL