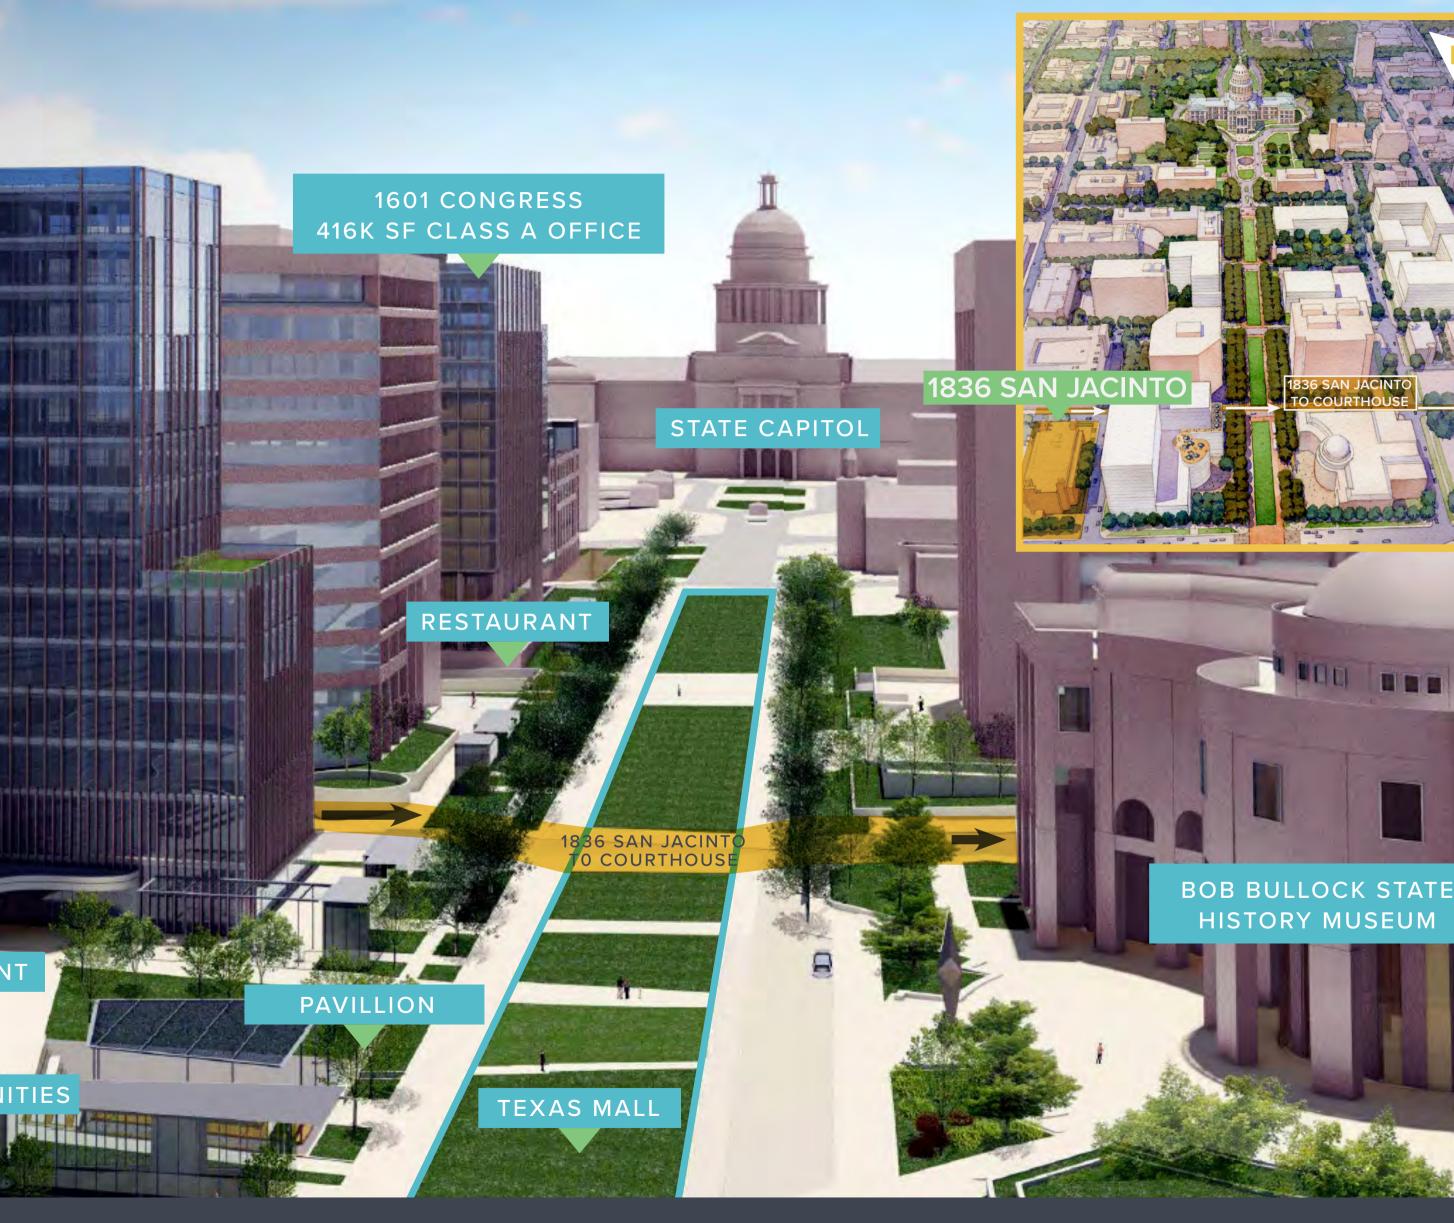

#### CBRE

CAPITOL COMPLEX PROGRESSIVE **NEW URBANISM MASTER PLAN** 1836 SAN JACINTO

**\$1B INVESTMENT** IN CAPITOL COMPLEX

+1M SF OFFICE UNDER CONSTRUCTION

**2 NEW GROUND FLOOR** RESTAURANTS

**TEXAS MALL** GREENSPACE

#### **1801 CONGRESS** 603K SF CLASS A OFFICE

RESTAURANT

Contraction of the

WALKABLE AMENITIES