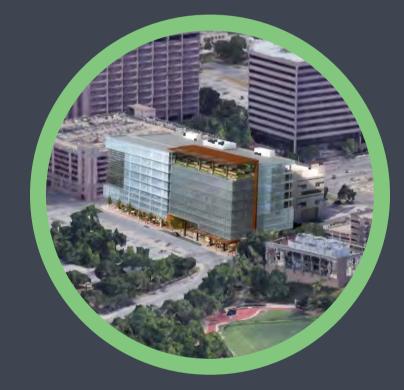

# 1836 SAN JACINTO

1836 San Jacinto Boulevard, Austin, TX 78701

14,139 SF GROUND FLOOR RETAIL OPPORTUNITY

SOUTHWESTERN BIRD'S-EYE VIEW

DOWNTOWN

INNOVATION DISTRICT

FRANK ERWIN CENTER

MEDICAL DISTRICT

#### **1836 SAN JACINTO**