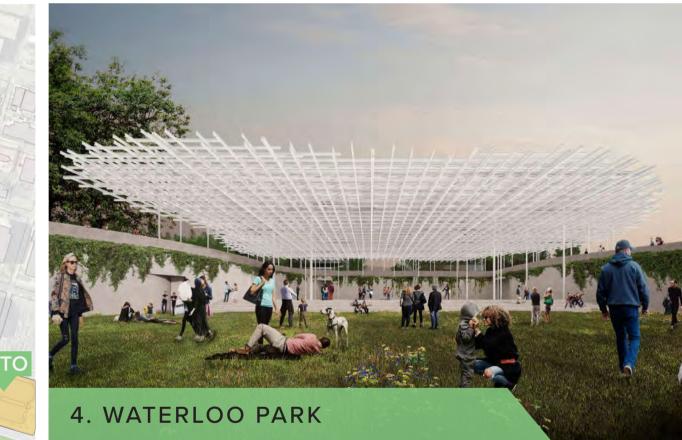

# ADJACENT TO GREENSPACE

**37 ACRES** CONNECTED GREENSPACE

3+ MILES HIKE & BIKE TRAILS

**11 ACRE PARK** WITH MOODY AMPHITHEATER

**2019 COMPLETION** OF WATERLOO PARK

TRANSFORMING DOWNTOWN AUSTIN

1. WALLER DELTA & PONTOON BRIDGE

**1836 SAN JACINTO** 

3. THE REFUGE

OUTDOOR MUSIC PAVILLION

2022 COMPLETION