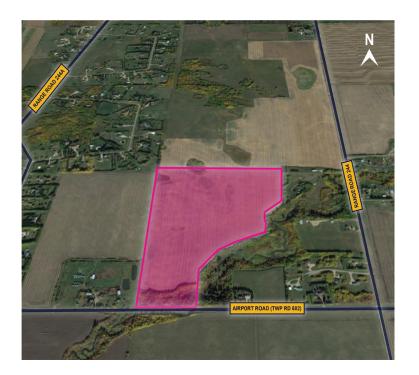

# **FOR SALE**

| Address:    | SE-17-50-24-W4M, Leduc County         |
|-------------|---------------------------------------|
| Legal:      | MER 4, RNG 24, TWP 50, SEC 17, QTR SE |
| Zoning:     | 10-AG Agriculture                     |
| Total Size: | 83.48 Acres (+/-)                     |
| Sale Price: | \$888,000.00                          |

- 70 (+/-) Acres of cropland
- Located just east of Nisku and Leduc, this land is ideal for anyone in the agricultural business looking for more crop-ready land
- Minutes from Leduc, Nisku, Beaumont and the International Airport
- Located right on Airport Road (Township Road 502)
- 3.48 Acres of tree land with a creek