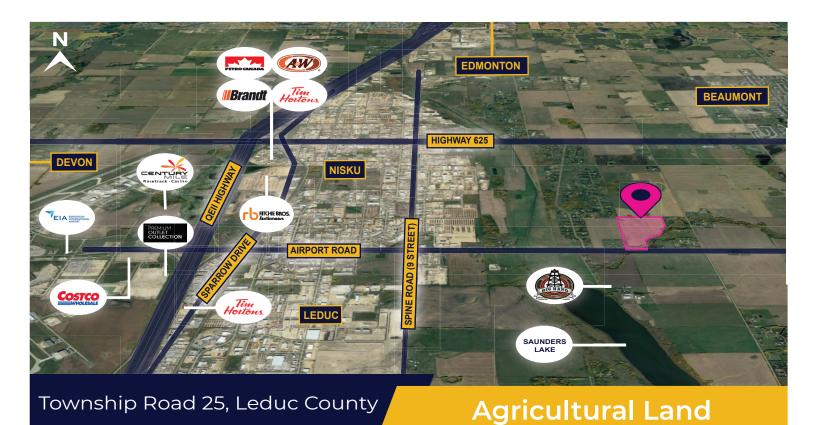

- 70 (+/-) Acres of cropland
- Located just east of Nisku and Leduc, this land is ideal for anyone in the agricultural business looking for more crop-ready land
- Minutes from Leduc, Nisku, Beaumont and the International Airport
- Located right on Airport Road (Township Road 502)
- 3.48 Acres of tree land with a creek

## Neighbourhood features:

- Close proximity to Edmonton, Beaumont, Century Mile Racetrack/Casino, Premium Outlet Mall and Leduc Business Park
- Quick access to major highways including Airport Road, Highway 625, Sparrow Drive and Spine Road (9 Street)