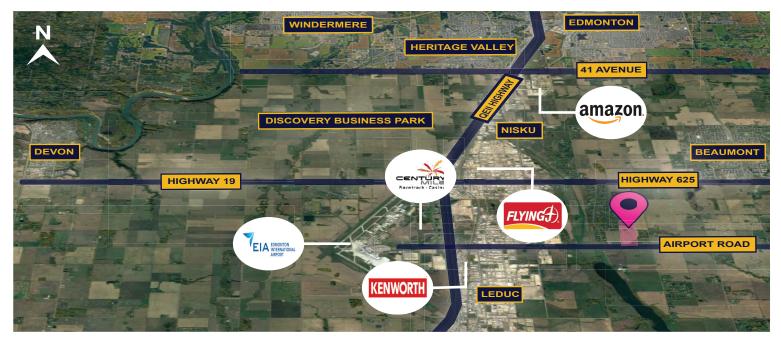

#### TRANSPORTATION HUB

Easy access to the QEII Highway and the EIA. direct access to the CANA-MEX Corridor that leads to the USA and Mexico

### EDMONTON INTERNATIONAL AIRPORT

The largest landmass of any Canadian airport, this busy inland port has uncongested access by rail from Prince Rupert/Vancouver and onward by air or truck to all points in Canada and the US

# HIGHLOAD CORRIDOR (HLC)

The HLC consists of designated highways with overhead utility lines raised to accommodate higher loads. Running through the heart of Nisku with access to Grande Prairie and Fort McMurray in the north