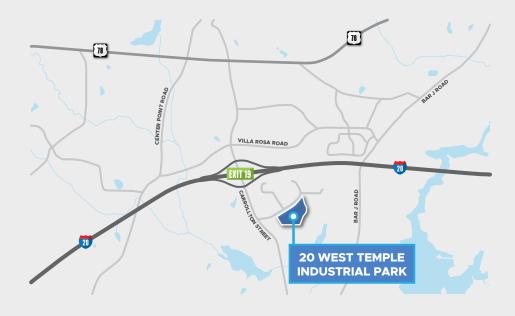

### **LOCATION**

The property, located in Temple, Georgia, is a 294,000 SF industrial building strategically positioned only 0.7 miles from I-20 at Exit 19. The site is located in the I-20 W/ Douglasville Submarket, granting ideal access to an excellent transportation network, making it popular with logistics providers.

### INTERSTATE

| 1-20  | 0.7 miles  |
|-------|------------|
| I-285 | 32.4 miles |
| I-85  | 38.7 miles |