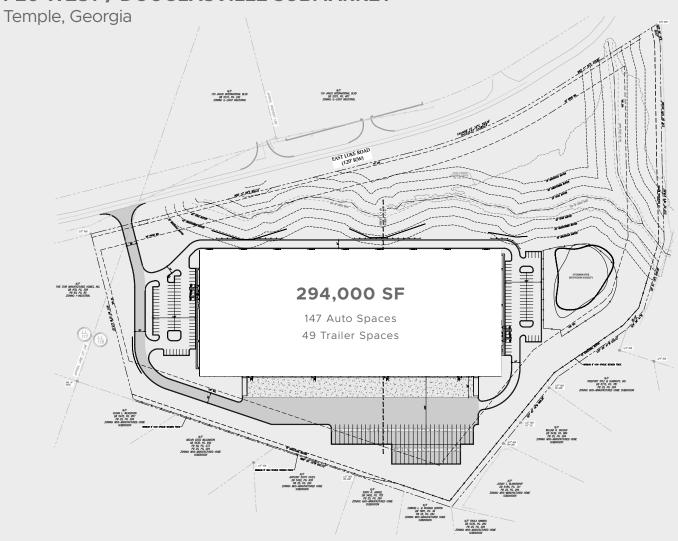

East Luke Road | Temple, Georgia 30179

294,000 SF

REAR-LOAD INDUSTRIAL BUILDING
ON 27.3 ACRES

East Luke Road | Temple, Georgia 30179

### I-20 WEST / DOUGLASVILLE SUBMARKET

| SQUARE FEET:        | 294,000 SF            |
|---------------------|-----------------------|
| CONFIGURATION:      | Rear load             |
| LAND SIZE:          | 27.3 Acres            |
| OFFICE SQUARE FEET: | Build to suit         |
| CLEAR HEIGHT:       | 36'                   |
| CONSTRUCTION TYPE:  | Tilt wall             |
| COLUMN SPACING:     | 54' x 50'             |
| DOCK DOORS:         | 42                    |
| DRIVE-IN DOORS:     | 2 (12' x 14'), ramped |

| ROOF:              | 45 mil TPO, 15-year warranty |
|--------------------|------------------------------|
| SPRINKLER:         | ESFR                         |
| AUTO PARKING       | 147 spaces                   |
| TRAILER STALLS:    | 49 storage locations         |
| TRUCK COURT DEPTH: | 245' deep                    |
| FLOOR SLAB:        | 7"                           |
| VENTILATION:       | 1.5 air-changes per hour     |
| POWER:             | 3 Phase, upgrades available  |
|                    |                              |