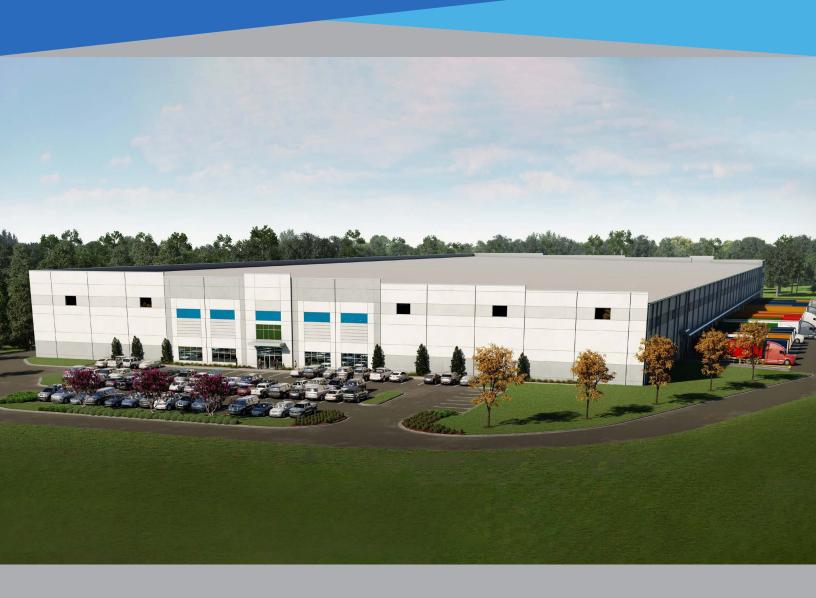

East Luke Road | Temple, Georgia 30179

294,000 SF

REAR-LOAD INDUSTRIAL BUILDING
ON 27.3 ACRES

East Luke Road | Temple, Georgia 30179

### I-20 WEST / DOUGLASVILLE SUBMARKET

| SQUARE FEET:        | 294,000 SF            |
|---------------------|-----------------------|
| CONFIGURATION:      | Rear load             |
| LAND SIZE:          | 27.3 Acres            |
| OFFICE SQUARE FEET: | Build to suit         |
| CLEAR HEIGHT:       | 36'                   |
| CONSTRUCTION TYPE:  | Tilt wall             |
| COLUMN SPACING:     | 54' x 50'             |
| DOCK DOORS:         | 42                    |
| DRIVE-IN DOORS:     | 2 (12' x 14'), ramped |

### **LOCATION**

The property, located in Temple, Georgia, is a 294,000 SF industrial building strategically positioned only 0.7 miles from I-20 at Exit 19. The site is located in the I-20 W/ Douglasville Submarket, granting ideal access to an excellent transportation network, making it popular with logistics providers.