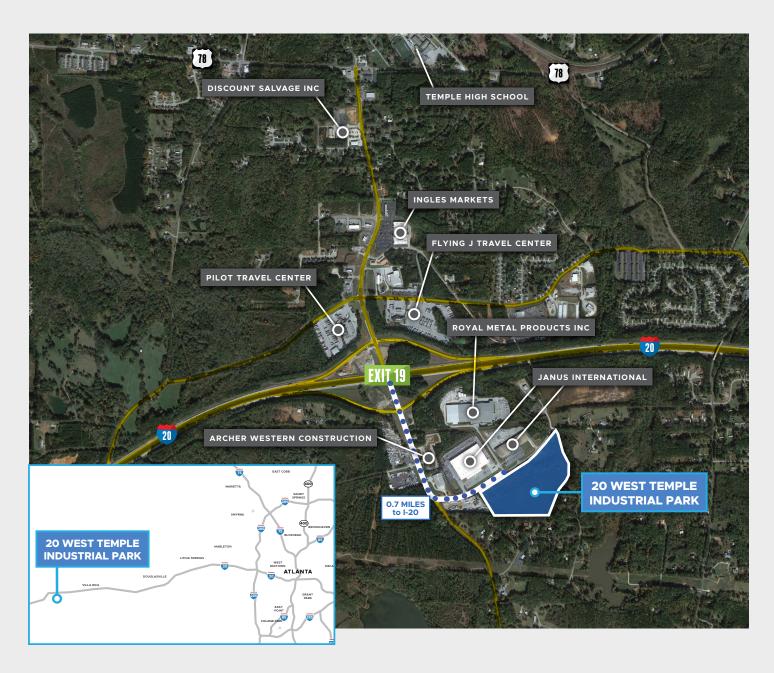

### **LOCATION**

The property, located in Temple, Georgia, is a 294,000 SF industrial building strategically positioned only 0.7 miles from I-20 at Exit 19. The site is located in the I-20 W/ Douglasville Submarket, granting ideal access to an excellent transportation network, making it popular with logistics providers.

### INTERMODAL

| UPS Hub (Carrollton)             | 12.8 miles |
|----------------------------------|------------|
| FedEx Ground Hub (Austell)       | 27.4 miles |
| Norfolk Southern (Austell)       | 27.6 miles |
| UPS Hub (Atlanta)                | 31.3 miles |
| CSX Transportation (Fairburn)    | 38.4 miles |
| CSX Transportation (Atlanta)     | 40.5 miles |
| Norfolk Southern (Atlanta)       | 45.1 miles |
| Appalachian Regional Inland Port | 98.8 miles |
|                                  |            |

### INTERSTATE

| 1-20  | 0.7 miles  |
|-------|------------|
| I-285 | 32.4 miles |
| I-85  | 38.7 miles |