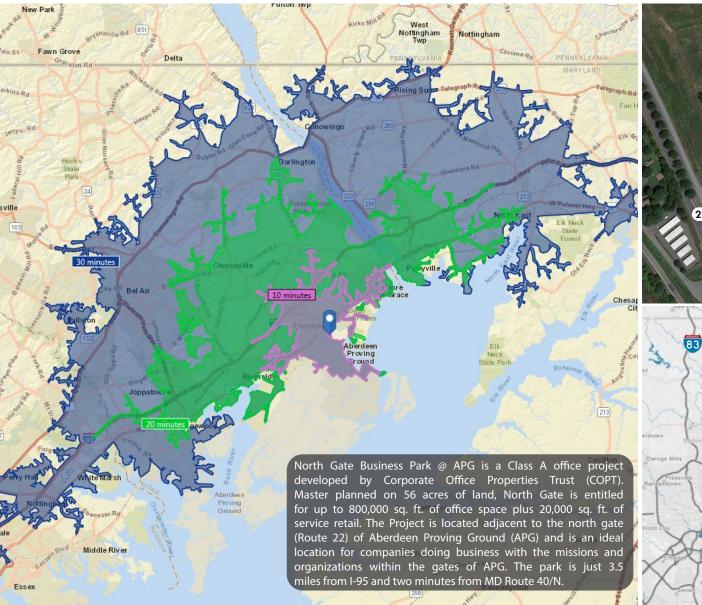

### FOR LEASE # Harford County, Maryland LOCATION NORTH GATE BUSINESS CENTER @ APG | 209 RESEARCH BOULEVARD | ABERDEEN, MARYLAND, 21001