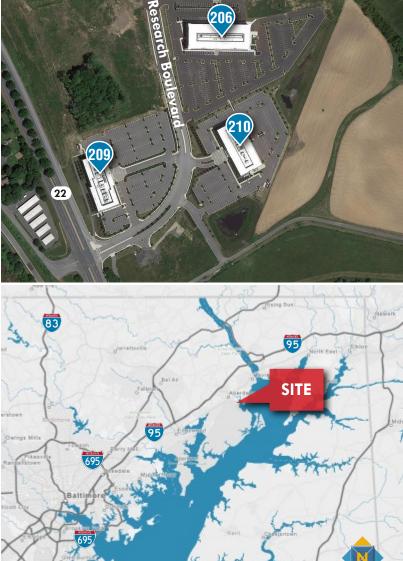

### FOR LEASE # Harford County, Maryland LOCATION NORTH GATE BUSINESS CENTER @ APG | 209 RESEARCH BOULEVARD | ABERDEEN, MARYLAND, 21001