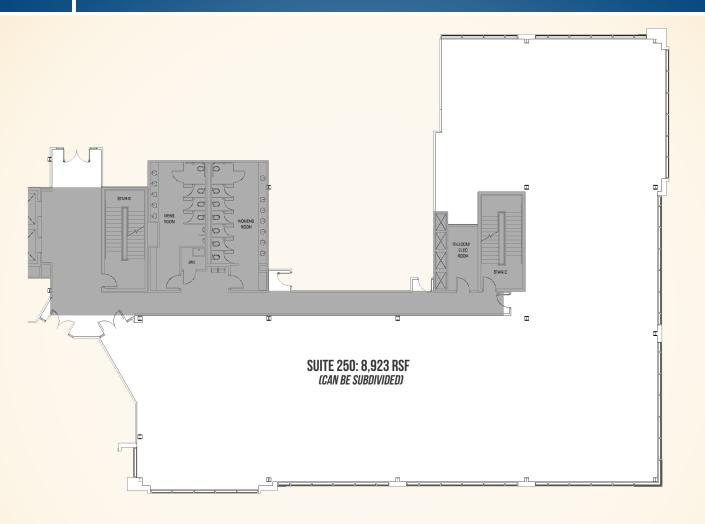

# SUITE 250: 8,923 SF North gate business center @ APG | 209 Research Boulevard | Aberdeen, Maryland, 21001

**Joe Bradley 2** 410.494.4892 **Beetle Smith a** 410.879.1900 **bsmith@mackenziecommercial.com ≥** jbradley@mackenziecommercial.com MacKenzie Commercial Real Estate Services, LLC • 410-821-8585 • 2328 W. Joppa Road, Suite 200 | Lutherville-Timonium, Maryland 21093 • www.MACKENZIECOMMERCIAL.com