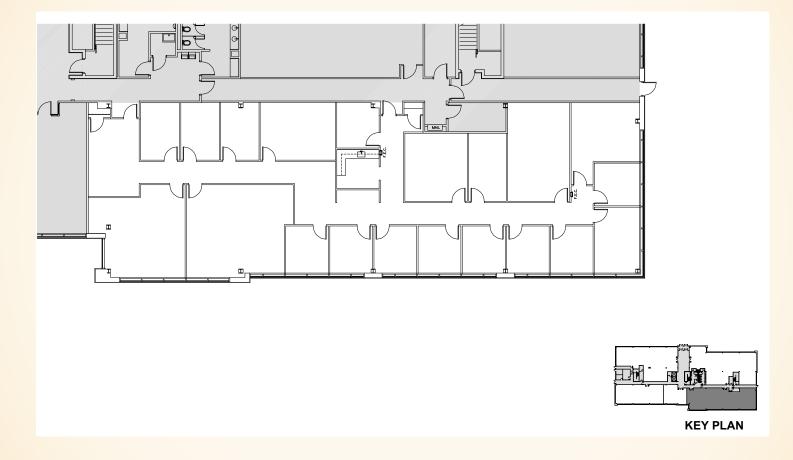

# SUITE 150: 7, 149 SF North gate business center @ APG | 209 Research Boulevard | Aberdeen, Maryland, 21001