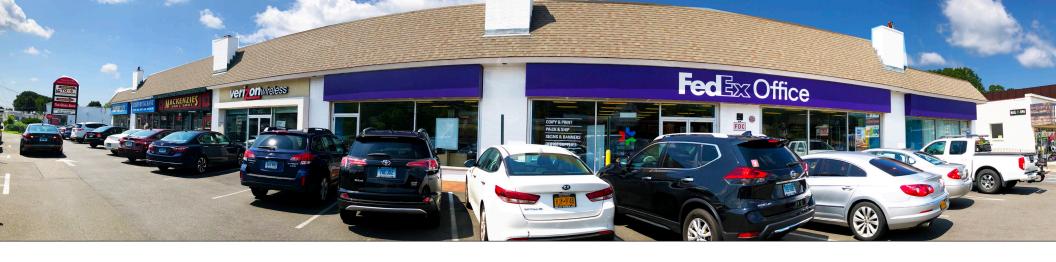

## 970 HIGH RIDGE CENTER 970 HIGH RIDGE ROAD, STAMFORD, CT 06905

188 K / \$ 101 K / \$ 161 K
POPULATION MED HH INCOME AVG HH INCOME

2,678 SF

RETAIL SPACE AVAILABLE

27,000 SF STRIP CENTER LOCATED IN ONE OF STAMFORD'S BUSIEST RETAIL CORRIDORS WITH OVER 37,000 VEHICLES DAILY. EXISTING TENANTS INCLUDE FEDEX, VERIZON, SUPERCUTS AND ADDITIONAL LOCAL TENANTS.