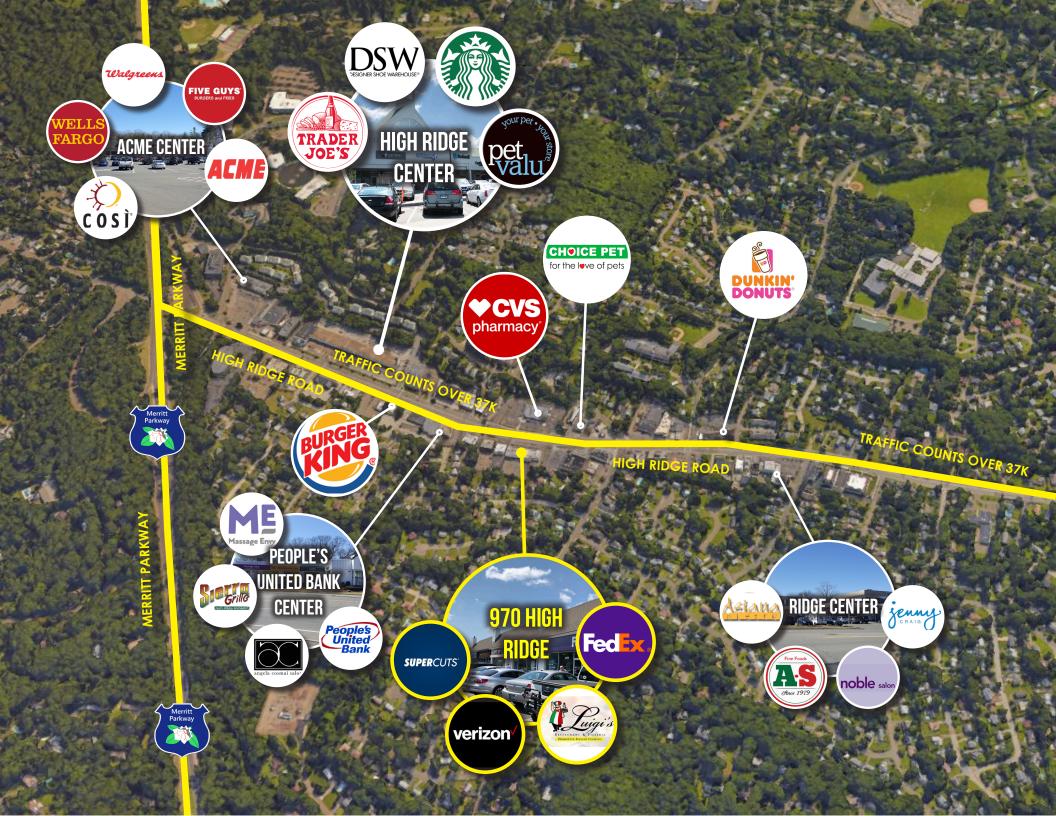

## 970 HIGH RIDGE CENTER 970 HIGH RIDGE ROAD, STAMFORD, CT 06905

188 K / \$ 101 K / \$ 161 K
POPULATION MED HH INCOME AVG HH INCOME

2,678 SF

RETAIL SPACE AVAILABLE

27,000 SF STRIP CENTER LOCATED IN ONE OF STAMFORD'S BUSIEST RETAIL CORRIDORS WITH OVER 37,000 VEHICLES DAILY. EXISTING TENANTS INCLUDE FEDEX, VERIZON, SUPERCUTS AND ADDITIONAL LOCAL TENANTS.

STRONG INCOMES WITH AVERAGE HOUSEHOLD INCOME OF \$161 K PER YEAR WITHIN 5 MILES!

AN IMPRESSIVE TRAFFIC COUNT OF OVER 37K CARS DAILY!