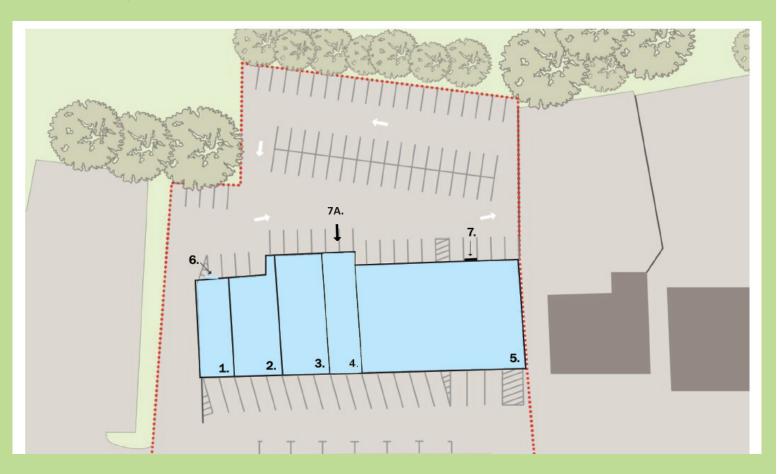

## **LEGEND**

| <b>1.</b> Supercuts        | 1,550 SF |
|----------------------------|----------|
| <b>2.</b> Luigi's          | 1,900 SF |
| 3. Mackenzie's Bar & Grill | 2,779 SF |
| <b>4.</b> Verizon Wireless | 2,969 SF |
| <b>5.</b> FedEx Office     | 6,734 SF |
| <b>6.</b> Glass Store      | 1,550 SF |
| <b>7</b> . Stamford Toys   | 7,173 SF |
| 7A. AVAILABLE              | 2,678 SF |