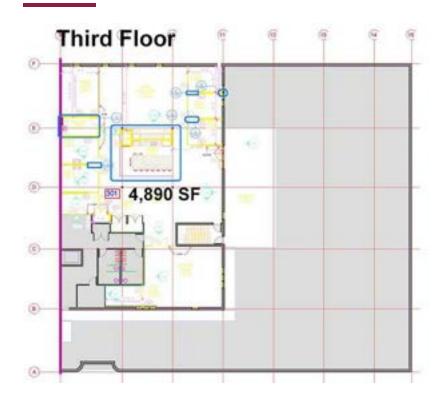

#### **OFFERING SUMMARY**

Lease Rate: Subject to

Offer

2nd Floor Space: 1,926-2,989 SF

2nd Floor Contiguous Space: 29,000 SF

3rd Floor Space: 4,890 SF

Power: Heavy

Parking: +/-40 Space

#### **AVAILABLE SPACES**

| SUITE     | SIZE (SF) |
|-----------|-----------|
| 201       | 2,292 SF  |
| 202       | 2,989 SF  |
| 203       | 2,384 SF  |
| 204       | 1,926 SF  |
| 205       | 2,019 SF  |
| 206       | 2,749 SF  |
| 207       | 2,369 SF  |
| 208       | 2,378 SF  |
| 209       | 2,383 SF  |
| 210       | 2,547 SF  |
| 211       | 2,450 SF  |
| 212       | 2,514 SF  |
| 3rd Floor | 4,890 SF  |