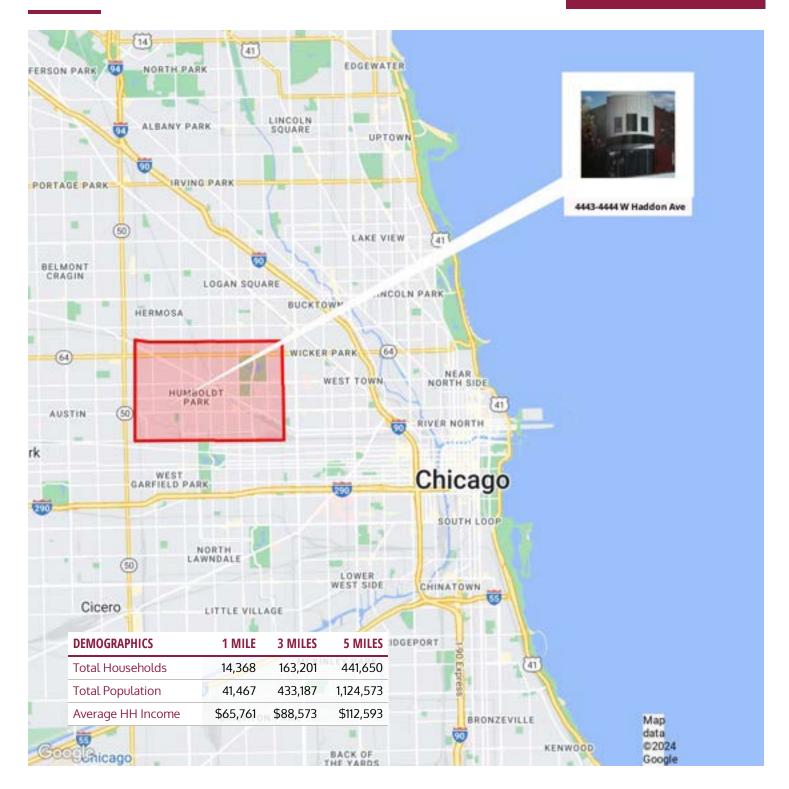

### **PROPERTY DETAILS**

LOCATION West Humboldt Park,

3 miles from I-290

TOTAL BUILDING SIZE 77,000 SF, 2.5 story loft-style building,

fully remodeled 2023-2024

APPLICATIONS Office, Flex, or Showroom space