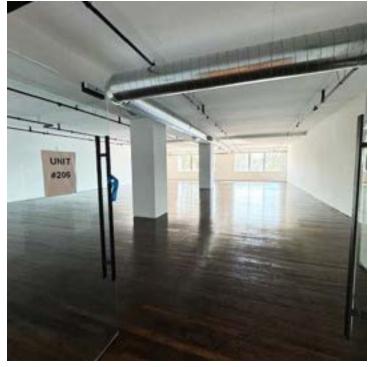

### **PROPERTY DETAILS**

LOCATION West Humboldt Park,

3 miles from I-290

TOTAL BUILDING SIZE 77,000 SF, 2.5 story loft-style building,

fully remodeled 2023-2024

APPLICATIONS Office, Flex, or Showroom space

CEILING HEIGHTS 12-14 feet

SAFETY SYSTEMS Fully sprinklered

POWER Heavy 3-phase power throughout

CONSTRUCTION Concrete and brick

PARKING 31-50 parking spaces - fenced lot

HEATING Gas

VISIBILITY Excellent visibility on N. Kilbourn and