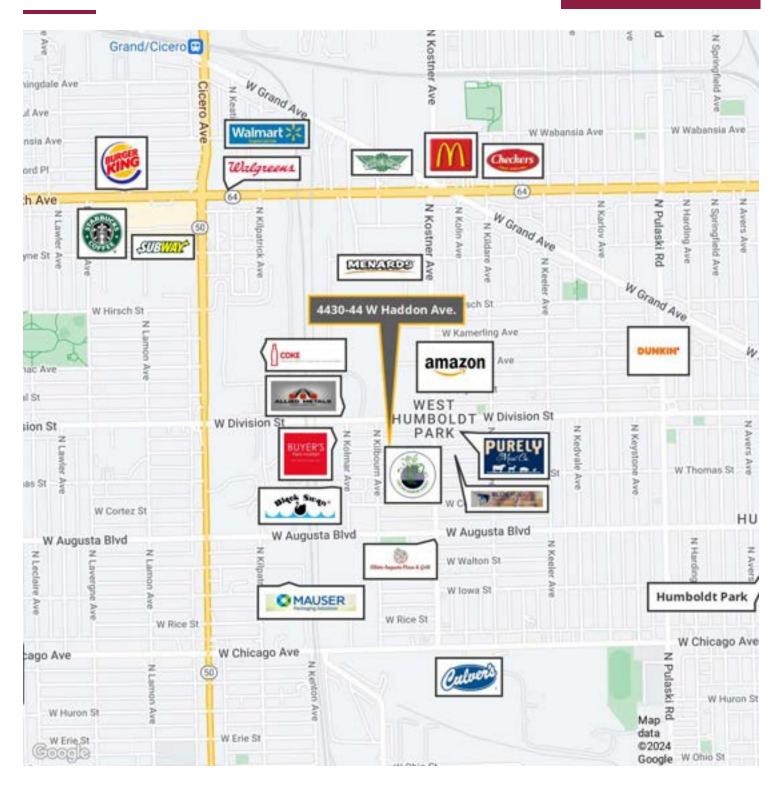

The Humboldt Park neighborhood is buzzing with new redevelopment projects, such as the newly constructed 140,000-square-foot Amazon distribution building at 1260 North Kilbourn and a to-be-built 33 million, 60-unit housing development on West Chicago Avenue. Moreover, the area boasts a vibrant business community, with national companies like Mauser Packaging Solutions, Black Swan Manufacturing, Allied Metals, Coke Solutions, and Menards calling it home. This is a unique opportunity to lease brand-new, fully rehabbed space in the Humboldt Park neighborhood!