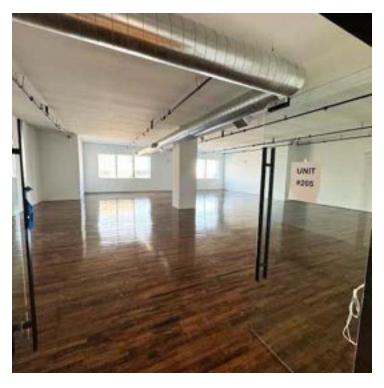

### **PROPERTY DETAILS**

LOCATION West Humboldt Park,

3 miles from I-290

TOTAL BUILDING SIZE 77,000 SF, 2.5 story loft-style building,

fully remodeled 2023-2024

APPLICATIONS Office, Flex, or Showroom space

CEILING HEIGHTS 12-14 feet

SAFETY SYSTEMS Fully sprinklered

POWER Heavy 3-phase power throughout

CONSTRUCTION Concrete and brick

PARKING 31-50 parking spaces - fenced lot

HEATING Gas

VISIBILITY Excellent visibility on N. Kilbourn and