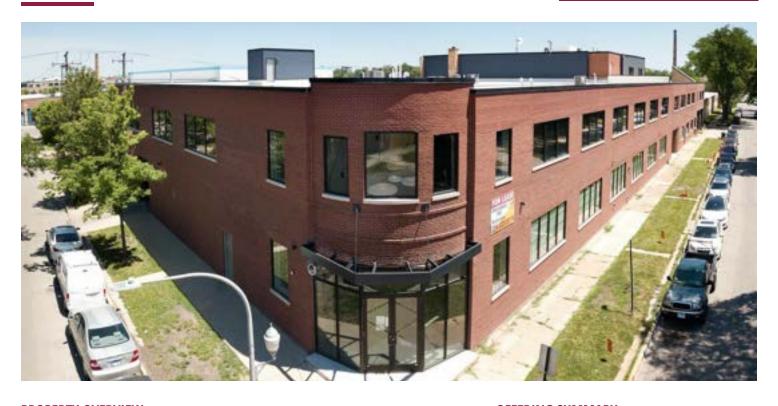

#### **PROPERTY OVERVIEW**

We are happy to announce the complete rehabilitation of 4430-4444 W. Haddon, a 77,000-SF office building offering modern flex space in the Humboldt Park neighborhood on Chicago's west side. This 2-½ story, loft-style property, located at the southeast corner of North Kilbourn Avenue and West Haddon Street, offers suites ranging from 1,926-2,989 SF (max contiguous 29,000 SF). Tenants will also enjoy the convenience of a secured parking lot with approximately 40 spaces available on West Haddon Street.

The Humboldt Park neighborhood is buzzing with new redevelopment projects, such as the newly constructed 140,000-square-foot Amazon distribution building at 1260 North Kilbourn and a to-be-built 33 million, 60-unit housing development on West Chicago Avenue. Moreover, the area boasts a vibrant business community, with national companies like Mauser Packaging Solutions, Black Swan Manufacturing, Allied Metals, Coke Solutions, and Menards calling it home. This is a unique opportunity to lease brand-new, fully rehabbed space in the Humboldt Park neighborhood!