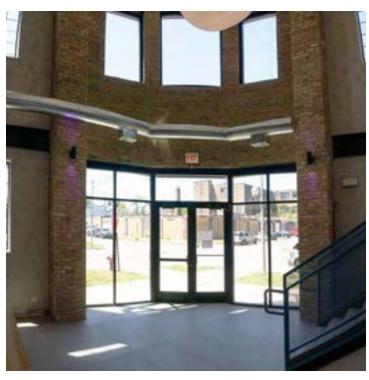

**Exterior Lot** 

Amenities: Conference Rm

Elevator

Freight Elevator Sprinklered

Rooftop Deck

4430-4444 W HADDON/1133 N KILBOURN, CHICAGO, IL

**OFFICE SPACE FOR LEASE** 

4430-4444 W HADDON/1133 N KILBOURN, CHICAGO, IL

### **PROPERTY DETAILS**

LOCATION West Humboldt Park,

3 miles from I-290

TOTAL BUILDING SIZE 77,000 SF, 2.5 story loft-style building,

fully remodeled 2023-2024

APPLICATIONS Office, Flex, or Showroom space