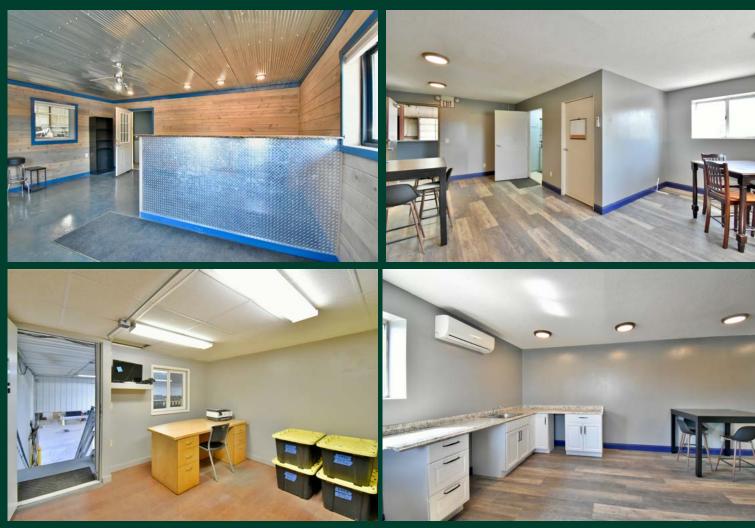

## **Property Features**

- + 11,394 SF industrial warehouse, featuring 1,188 SF of office/break room space
- + 2.49 Acres
- + Secured Lot
- + Fully air conditioned
- + Floor drains
- + Solar Panels

- + Lease Rates: Negotiable
- + 2024 Tax/Ops: \$1.50 Taxes \$1.60 Ops \$3.10 PSF Total

## **Property Specifications**

11,394 SF Total

Square Footage 594 SF 1st floor office/break room 594 SF 2nd floor office/break room

4 Drive-in doors (3 - 14'x16', 1 - 18'x18') Loading

2 Dock doors (1 - 8'x8', 18'x10')