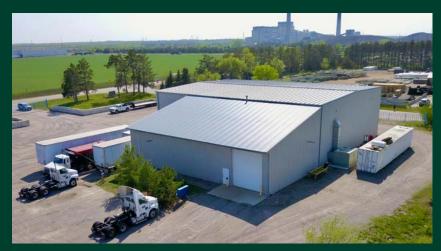

## **Property Features**

- + 11,394 SF industrial warehouse, featuring 1,188 SF of office/break room space
- + 2.49 Acres
- + Secured Lot
- + Fully air conditioned
- + Floor drains
- + Solar Panels

- + Lease Rates: Negotiable
- + 2024 Tax/Ops: \$1.50 Taxes \$1.60 Ops \$3.10 PSF Total

## **Property Specifications**

11,394 SF Total

Square Footage 594 SF 1st floor office/break room 594 SF 2nd floor office/break room

4 Drive-in doors (3 - 14'x16', 1 - 18'x18') Loading

2 Dock doors (1 - 8'x8', 18'x10')