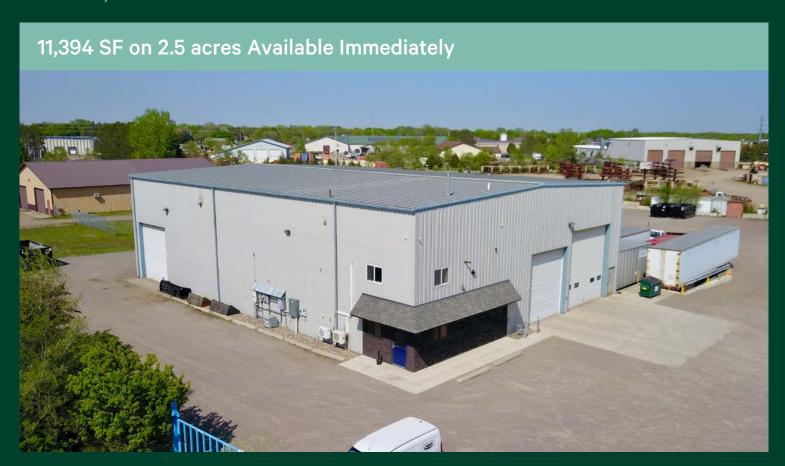

## **Property Features**

- + 11,394 SF industrial warehouse, featuring 1,188 SF of office/break room space
- + 2.49 Acres
- + Secured Lot
- + Fully air conditioned
- + Floor drains
- + Solar Panels

- + Lease Rates: Negotiable
- + 2024 Tax/Ops: \$1.50 Taxes \$1.60 Ops \$3.10 PSF Total

## **Property Specifications**

11,394 SF Total

Square Footage 594 SF 1st floor office/break room 594 SF 2nd floor office/break room

4 Drive-in doors (3 - 14'x16', 1 - 18'x18') Loading

2 Dock doors (1 - 8'x8', 18'x10')