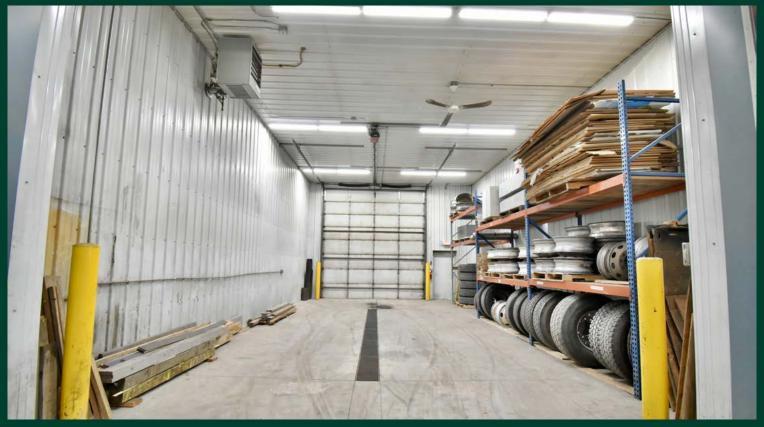

## **Property Features**

- + 11,394 SF industrial warehouse, featuring 1,188 SF of office/break room space
- + 2.49 Acres
- + Secured Lot
- + Fully air conditioned
- + Floor drains
- + Solar Panels

- + Lease Rates: Negotiable
- + 2024 Tax/Ops: \$1.50 Taxes \$1.60 Ops \$3.10 PSF Total

## **Property Specifications**

11,394 SF Total

Square Footage 594 SF 1st floor office/break room 594 SF 2nd floor office/break room

4 Drive-in doors (3 - 14'x16', 1 - 18'x18') Loading

2 Dock doors (1 - 8'x8', 18'x10')