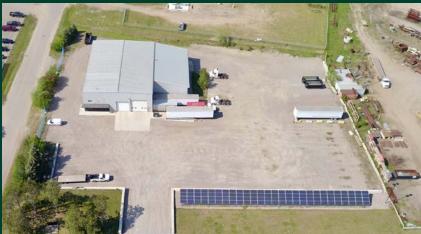

## **Property Features**

- + 11,394 SF industrial warehouse, featuring 1,188 SF of office/break room space
- + 2.49 Acres
- + Secured Lot
- + Fully air conditioned
- + Floor drains
- + Solar Panels

- + Lease Rates: Negotiable
- + 2024 Tax/Ops: \$1.50 Taxes \$1.60 Ops \$3.10 PSF Total