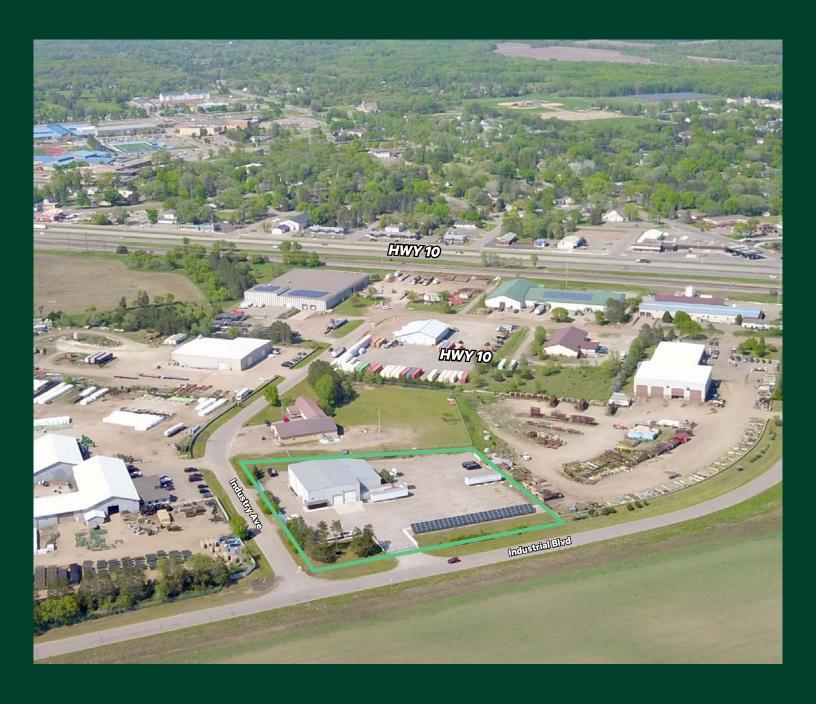

## 14995 Industry Ave SE

Becker, MN 55308

## **Property Features**

- + 11,394 SF industrial warehouse, featuring 1,188 SF of office/break room space
- + 2.49 Acres
- + Secured Lot
- + Fully air conditioned
- + Floor drains
- + Solar Panels

- + Lease Rates: Negotiable
- + 2024 Tax/Ops: \$1.50 Taxes \$1.60 Ops \$3.10 PSF Total