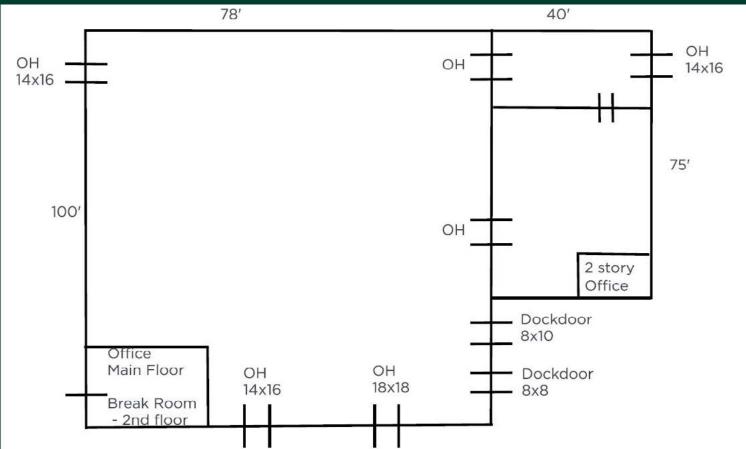

## **Property Features**

- + 11,394 SF industrial warehouse, featuring 1,188 SF of office/break room space
- + 2.49 Acres
- + Secured Lot
- + Fully air conditioned
- + Floor drains
- + Solar Panels

- + Lease Rates: Negotiable
- + 2024 Tax/Ops: \$1.50 Taxes \$1.60 Ops \$3.10 PSF Total

## **Property Specifications**

11,394 SF Total

Square Footage 594 SF 1st floor office/break room 594 SF 2nd floor office/break room

4 Drive-in doors (3 - 14'x16', 1 - 18'x18') Loading

2 Dock doors (1 - 8'x8', 18'x10')

25' Clear

600 Volts, 400 Amp, 3 Phase Power

Becker, MN 55308

Becker, MN 55308