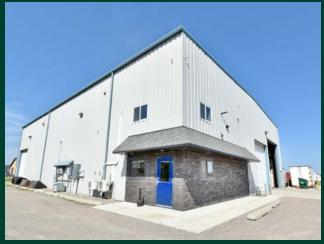

## **Property Features**

- + 11,394 SF industrial warehouse, featuring 1,188 SF of office/break room space
- + 2.49 Acres
- + Secured Lot
- + Fully air conditioned
- + Floor drains
- + Solar Panels

- + Lease Rates: Negotiable
- + 2024 Tax/Ops: \$1.50 Taxes \$1.60 Ops \$3.10 PSF Total

## **Property Specifications**

11,394 SF Total

Square Footage 594 SF 1st floor office/break room 594 SF 2nd floor office/break room

4 Drive-in doors (3 - 14'x16', 1 - 18'x18') Loading

2 Dock doors (1 - 8'x8', 18'x10')