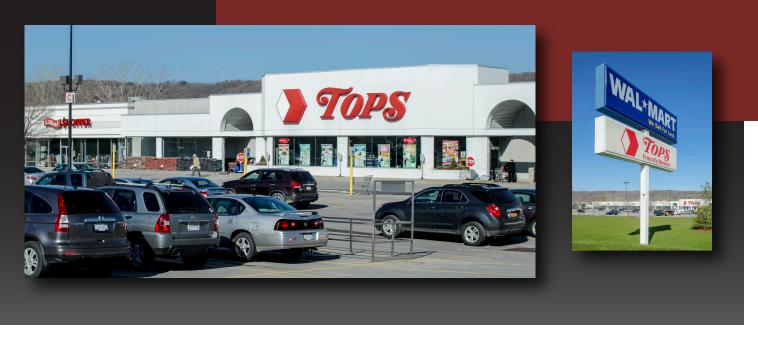

## Tops Plaza

2382 SR 19 Warsaw, NY 14569

- Tops Plaza in Warsaw is a prominent local shopping destination.
- The Center is anchored by a Tops Market, which has been in place since 1995.
- The Center's shadow anchor, Walmart, helps drive traffic from a wide trade area.
- Beyond the anchor, Tops Plaza benefits from its mix of smaller tenants, both local and national retailers, including Rent-A-Center.