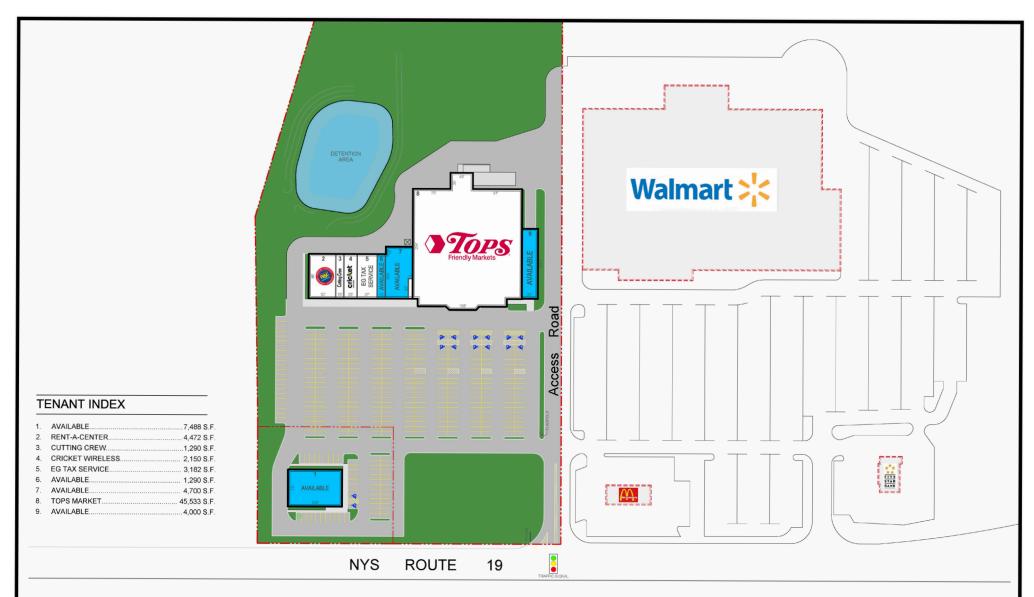

## Tops Plaza

2382 SR 19 Warsaw, NY 14569

- Tops Plaza in Warsaw is a prominent local shopping destination.
- The Center is anchored by a Tops Market, which has been in place since 1995.
- The Center's shadow anchor, Walmart, helps drive traffic from a wide trade area.
- Beyond the anchor, Tops Plaza benefits from its mix of smaller tenants, both local and national retailers, including Rent-A-Center.

## TOPS PLAZA WARSAW

2382 NY 19 • Warsaw, NY 14569