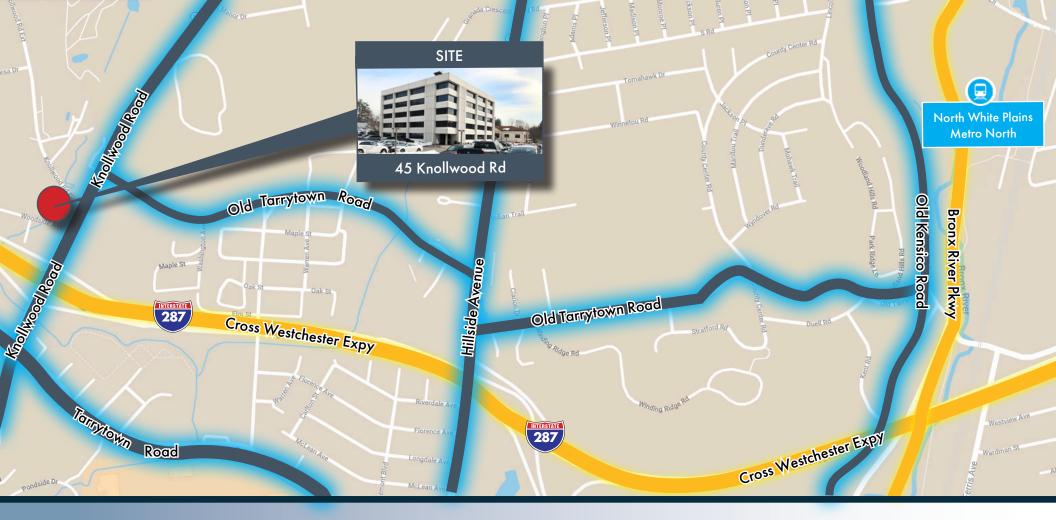

#### **Additional Information:**

- -Conveniently located off of Exit 4 of I-287 with Easy Access to 9A, Saw Mill River Pkwy & Sprain Brook Pkwy
- -Ample Parking

- -On-Site Management
- -Full Service Office Building with 2 Elevators & Tesla Supercharging Stations