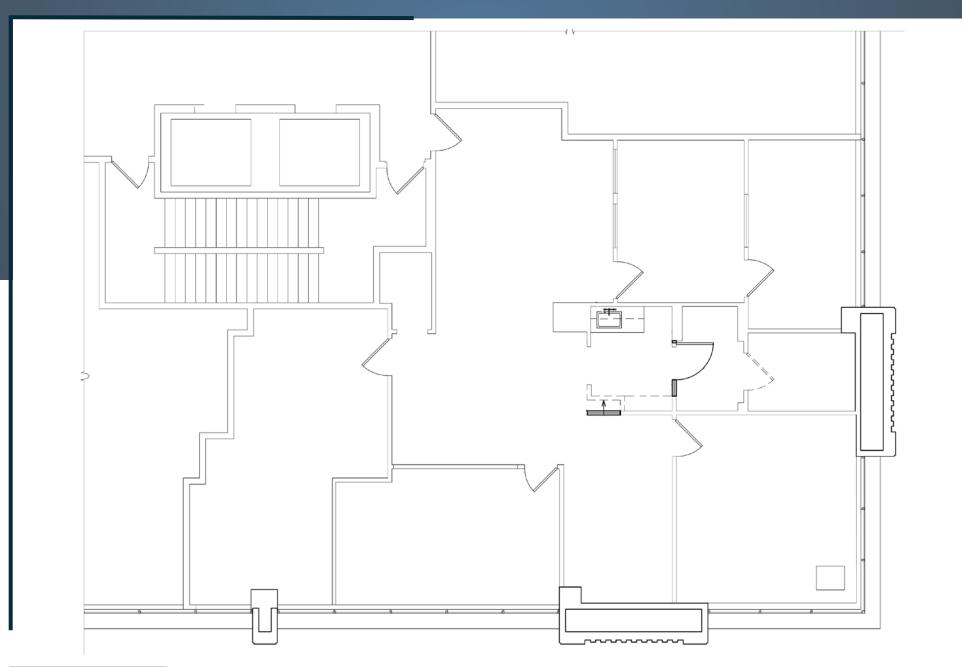

UNIQUE

SMALL

SPACE

AVAILABILITY





#### **Property Details**

#### Rental Rate: Upon Request



#### **Additional Information:**

- -Conveniently located off of Exit 4 of I-287 with Easy Access to 9A, Saw Mill River Pkwy & Sprain Brook Pkwy
- -Ample Parking

- -On-Site Management
- -Full Service Office Building with 2 Elevators & Tesla Supercharging Stations

# **Property Details**









# Fifth Floor: 1,252 RSF





### Fifth Floor: 653 RSF





### Fourth Floor: 948 RSF





# Second Floor: 1,796 RSF





All information contained herein is based upon information which we consider reliable, but because it has been supplied by third parties, we cannot represent that it is accurate or complete, and it should not be relied upon as such. The offerings are subject to errors, omissions, changes, including price, or withdrawal without notice. The content is provided without warranties of any kind, either express or implied. RM Friedland, LLC, its agents or employees shall not be held liable to anyone for any errors, omissions or inaccuracies under any circumstances. You and your advisors should conduct a careful, independent examination of the property to determine to your satisfaction the suitability of the property for your needs.

# First Floor: 1,998 RSF







Transportation



North Whit