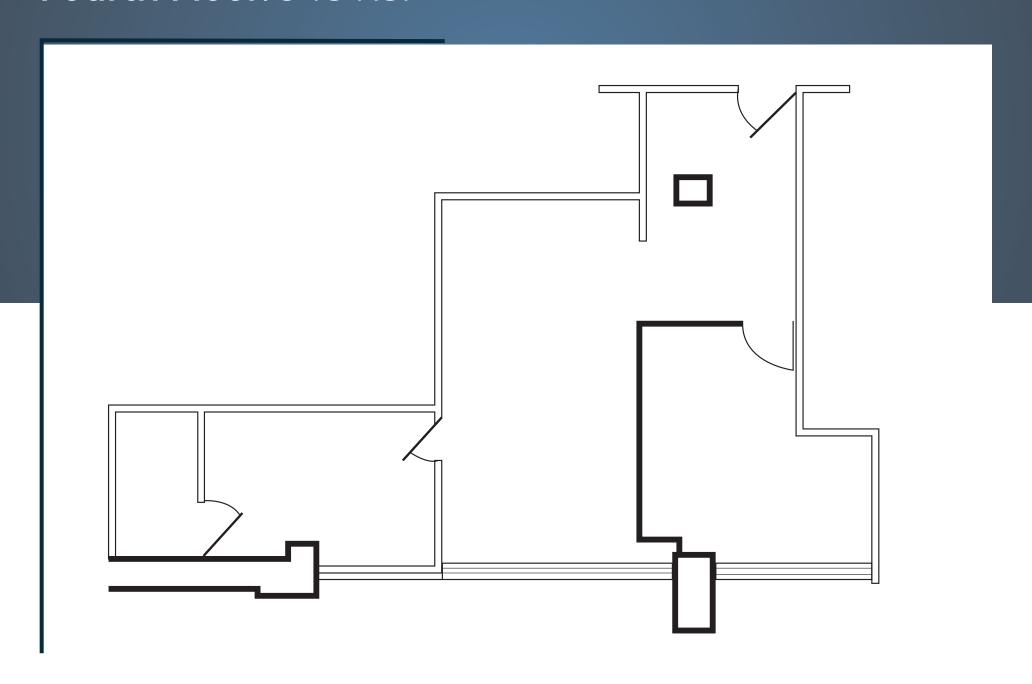

UNIQUE

SMALL

SPACE

AVAILABILITY





#### **Property Details**

#### Rental Rate: Upon Request



#### **Additional Information:**

- -Conveniently located off of Exit 4 of I-287 with Easy Access to 9A, Saw Mill River Pkwy & Sprain Brook Pkwy
- -Ample Parking

- -On-Site Management
- -Full Service Office Building with 2 Elevators & Tesla Supercharging Stations

# **Property Details**









# Fifth Floor: 1,252 RSF





### Fifth Floor: 653 RSF





### Fourth Floor: 948 RSF





# Second Floor: 1,796 RSF





All information contained herein is based upon information which we consider reliable, but because it has been supplied by third parties, we cannot represent that it is accurate or complete, and it should not be relied upon as such. The offerings are subject to errors, omissions, changes, including price, or withdrawal without notice. The content is provided without warranties of any kind, either express or implied. RM Friedland, LLC, its agents or employees shall not be held liable to anyone for any errors, omissions or inaccuracies under any circumstances. You and your advisors should conduct a careful, independent examination of the property to determine to your satisfaction the suitability of the property for your needs.

# First Floor: 1,998 RSF