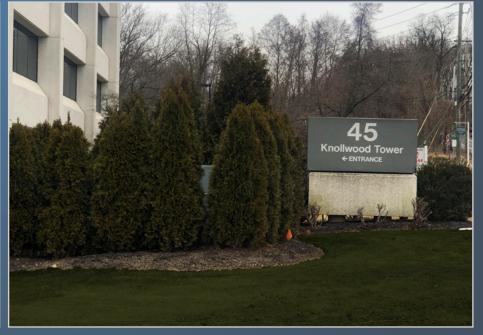

UNIQUE

SMALL

SPACE

AVAILABILITY

#### **Additional Information:**

- -Conveniently located off of Exit 4 of I-287 with Easy Access to 9A, Saw Mill River Pkwy & Sprain Brook Pkwy
- -Ample Parking

- -On-Site Management
- -Full Service Office Building with 2 Elevators & Tesla Supercharging Stations