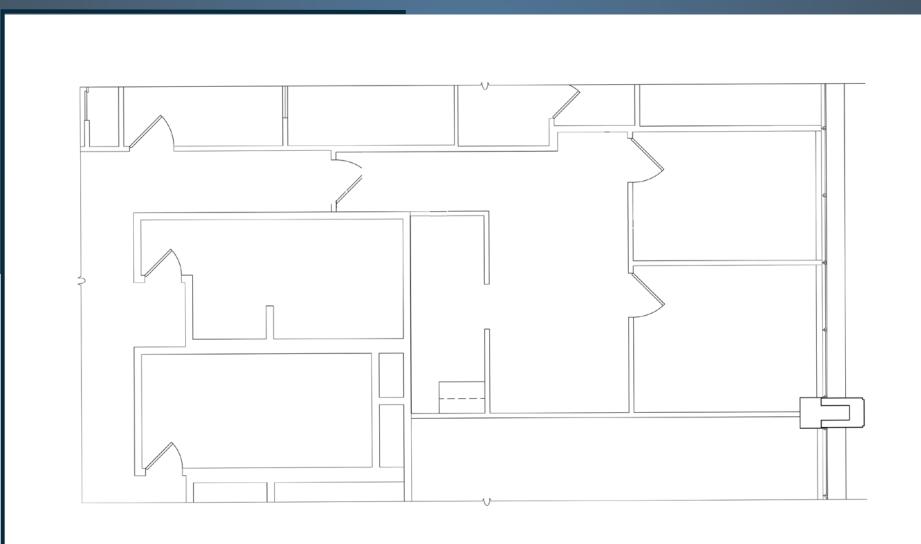

UNIQUE

SMALL

SPACE

AVAILABILITY





#### **Property Details**

#### Rental Rate: Upon Request



#### **Additional Information:**

- -Conveniently located off of Exit 4 of I-287 with Easy Access to 9A, Saw Mill River Pkwy & Sprain Brook Pkwy
- -Ample Parking

- -On-Site Management
- -Full Service Office Building with 2 Elevators & Tesla Supercharging Stations

# **Property Details**









# Fifth Floor: 1,252 RSF





### Fifth Floor: 653 RSF





### Fourth Floor: 948 RSF





# Second Floor: 1,796 RSF





All information contained herein is based upon information which we consider reliable, but because it has been supplied by third parties, we cannot represent that it is accurate or complete, and it should not be relied upon as such. The offerings are subject to errors, omissions, changes, including price, or withdrawal without notice. The content is provided without warranties of any kind, either express or implied. RM Friedland, LLC, its agents or employees shall not be held liable to anyone for any errors, omissions or inaccuracies under any circumstances. You and your advisors should conduct a careful, independent examination of the property to determine to your satisfaction the suitability of the property for your needs.