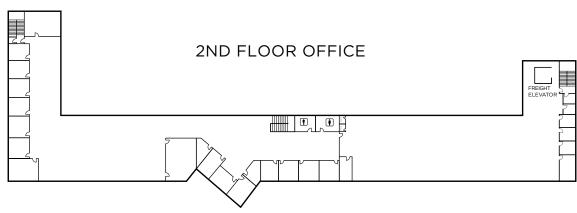

# 14 CENTERPOINTE DR





# 14 CENTERPOINT DRIVE

### **BUILDING FEATURES**

- Office Square Footage: 26,520 SF
- High Image Freestanding Flex/R&D Building
- Extensive Glass Window Line
- Freight Elevator
- 3 Ground Level Loading Doors
- 10,00 Square Foot Separate Warehouse Area
- 1,200 Amps of 277/480 Volt Electrical (Upgradeable to 2,000 amps)
- 24-27' Main Warehouse Clearance
- 32 AC Units
- 227 Parking Spaces
- Truckwell Possible

### **FLOOR**

### PLAN

### **UPGRADES**

- New Roof
- New Ceiling Tiles
- New Restrooms
- New Reflective Warehouse Foil
- Upgraded Lighting
- New Carpet Throughout
- Newly Pained Interior
- · Polished Warehouse Floors
- New Warehouse LED Lights





## SITE



### **AMENITY**

MAP

### **RESTAURANTS**

- 1 A'Roma Ristorante
- 2 Jimmy John's
- 3 The Flame Broiler
- 4 Panda Inn
- 5 Pizza Studio
- 6 Show Sushi
- 7 Marie Callendar's
- 8 Gaucho Grill
- 9 Jack in the Box
- 10 Del Taco
- 11 Shakey's Pizza
- 13 Yogurtland
- 14 The Habit Burger Grill
- 15 Chipotle
- 16 Jersey Mike's Sub
- 17 Thai Cuisine
- 18 Tokyo Grill

### **RETAIL**

- 19 Starbucks
- 20 Cachi Coffee
- 21 FedEx Kinko's
- 22 City National Bank
- 23 California Bank and Trust

#### **HOSPITALITY**

- 24 La Quinta Inn & Suites
- 25 Motel 6





For More Information, Please Contact:

#### **RICK ELLISON**

+ 1 949 930 9231 rick.ellison@cushwake.com CA LIC # 01946428

#### **RANDY ELLISON**

+ 1 949 930 4371 randy.ellison@cushwake.com CA LIC # 01469586

©2021 Cushman & Wakefiel