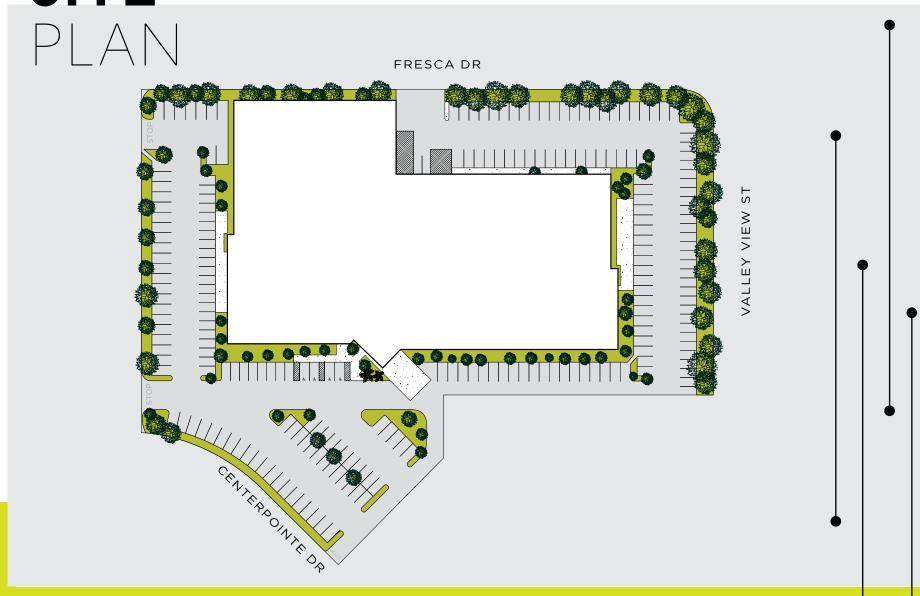

## SITE

### **FLOOR**

### PLAN

### **BUILDING FEATURES**

- Office Square Footage: 26,520 SF
- High Image Freestanding Flex/R&D Building
- Extensive Glass Window Line
- Freight Elevator
- 3 Ground Level Loading Doors
- 10,00 Square Foot Separate Warehouse Area
- 1,200 Amps of 277/480 Volt Electrical (Upgradeable to 2,000 amps)
- 24-27' Main Warehouse Clearance
- 32 AC Units
- 227 Parking Spaces
- Truckwell Possible