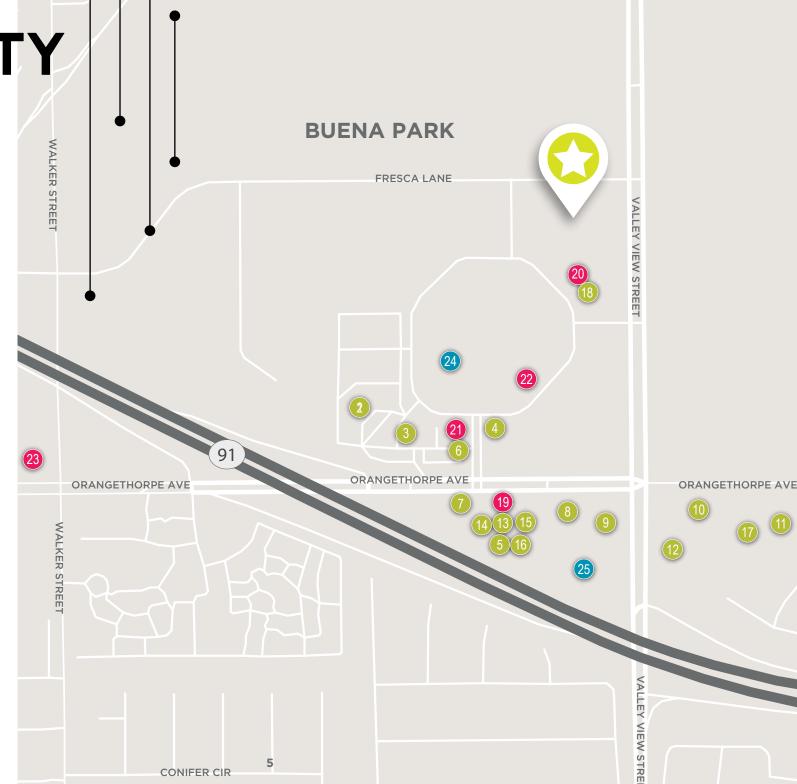

### **AMENITY**

MAP

### **RESTAURANTS**

- 1 A'Roma Ristorante
- 2 Jimmy John's
- 3 The Flame Broiler
- 4 Panda Inn
- 5 Pizza Studio
- 6 Show Sushi
- 7 Marie Callendar's
- 8 Gaucho Grill
- 9 Jack in the Box
- 10 Del Taco
- 11 Shakey's Pizza
- 13 Yogurtland
- 14 The Habit Burger Grill
- 15 Chipotle
- 16 Jersey Mike's Sub
- 17 Thai Cuisine
- 18 Tokyo Grill

### **RETAIL**

- 19 Starbucks
- 20 Cachi Coffee
- 21 FedEx Kinko's
- 22 City National Bank
- 23 California Bank and Trust

#### **HOSPITALITY**

- 24 La Quinta Inn & Suites
- 25 Motel 6

For More Information, Please Contact: