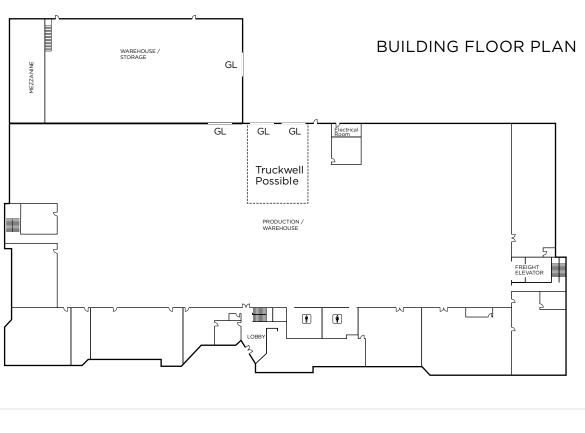

### **FLOOR**

### PLAN

### **BUILDING FEATURES**

- Office Square Footage: 26,520 SF
- High Image Freestanding Flex/R&D Building
- Extensive Glass Window Line
- Freight Elevator
- 3 Ground Level Loading Doors
- 10,00 Square Foot Separate Warehouse Area
- 1,200 Amps of 277/480 Volt Electrical (Upgradeable to 2,000 amps)
- 24-27' Main Warehouse Clearance
- 32 AC Units
- 227 Parking Spaces
- Truckwell Possible