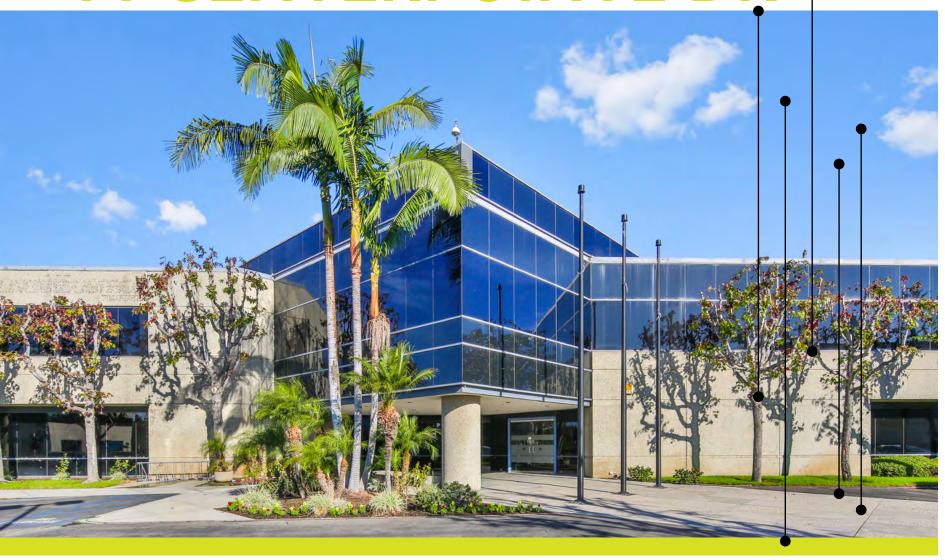

# 14 CENTERPOINTE DR

# 14 CENTERPOINT DRIVE

### **BUILDING FEATURES**

- Office Square Footage: 26,520 SF
- High Image Freestanding Flex/R&D Building
- Extensive Glass Window Line
- Freight Elevator
- 3 Ground Level Loading Doors
- 10,00 Square Foot Separate Warehouse Area
- 1,200 Amps of 277/480 Volt Electrical (Upgradeable to 2,000 amps)
- 24-27' Main Warehouse Clearance
- 32 AC Units
- 227 Parking Spaces
- Truckwell Possible